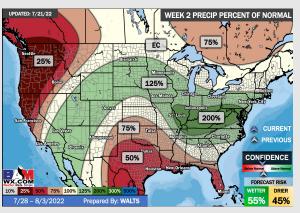

### **Houston Pilots: 7/21/22**

- Eyeing a few scattered showers/thunderstorms FRI and SAT. Anticipating the rest of the week to be mostly dry with above normal temps.
- Week 2 likely features above normal risks for temperatures and below normal precipitation risks.
  Heat during this time will likely be more pronounced vs the next 7 days.
- > The weeks 3/4 timeframe into the first couple weeks of August looks to feature above normal temperatures and below normal risks for precip.