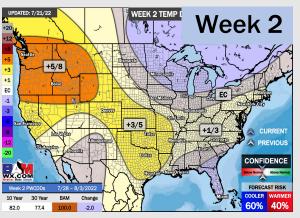

### **Houston Pilots: 7/21/22**

- Eyeing a few scattered showers/thunderstorms FRI and SAT. Anticipating the rest of the week to be mostly dry with above normal temps.
- Week 2 likely features above normal risks for temperatures and below normal precipitation risks.
  Heat during this time will likely be more pronounced vs the next 7 days.
- > The weeks 3/4 timeframe into the first couple weeks of August looks to feature above normal temperatures and below normal risks for precip.