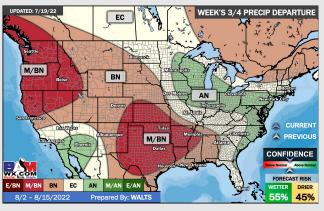

### **Houston Pilots: 7/21/22**

- Eyeing a few scattered showers/thunderstorms FRI and SAT. Anticipating the rest of the week to be mostly dry with above normal temps.
- Week 2 likely features above normal risks for temperatures and below normal precipitation risks.
  Heat during this time will likely be more pronounced vs the next 7 days.
- > The weeks 3/4 timeframe into the first couple weeks of August looks to feature above normal temperatures and below normal risks for precip.