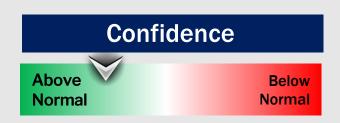

### **Houston Pilots: 7/21/22**

- Eyeing a few scattered showers/thunderstorms FRI and SAT. Anticipating the rest of the week to be mostly dry with above normal temps.
- Week 2 likely features above normal risks for temperatures and below normal precipitation risks.
  Heat during this time will likely be more pronounced vs the next 7 days.
- > The weeks 3/4 timeframe into the first couple weeks of August looks to feature above normal temperatures and below normal risks for precip.