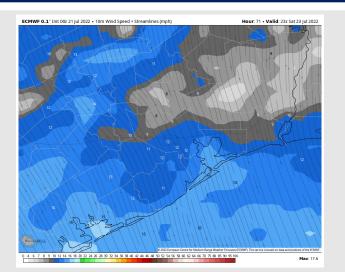

### **Forecast Discussion**

Precip: Favoring a 10% chance of an isolated shower from 8AM-2PM, with mostly dry conditions through the afternoon into the evening.

Wind: Sustained winds of 10-15MPH out of the SSE will continue during the AM hours through 3PM. Slightly higher winds of 15-20 MPH are favored until 12AM Sunday. An occasional gust of up to 20-25MPH will be possible, especially from 3PM-10PM.

#### **Precip Forecast: 10 AM CT**

Wind Speed 6 PM CT

High Temps SAT