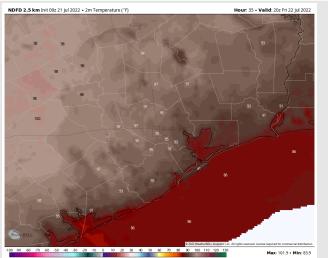

Temps: Highs look to reach the low to mid 90s F for most stations. Expecting mid 80s F at boarding station. Visibility: No fog conditions anticipated at this time.

#### **Precip Forecast: 8 AM CT**

Wind Speed 9 AM CT

High Temps Friday