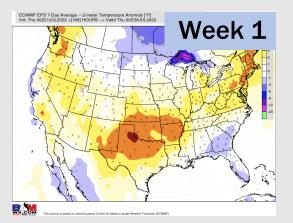

### **Houston Pilots: 7/21/22**

- Eyeing a few scattered showers/thunderstorms FRI and SAT. Anticipating the rest of the week to be mostly dry with above normal temps.
- Week 2 likely features above normal risks for temperatures and below normal precipitation risks.
  Heat during this time will likely be more pronounced vs the next 7 days.
- > The weeks 3/4 timeframe into the first couple weeks of August looks to feature above normal temperatures and below normal risks for precip.