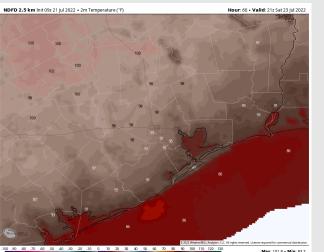

# Houston Pilots: Sat. 7/23/2022

### **Forecast Discussion**

Precip: Favoring a 10% chance of an isolated shower from 8AM-2PM, with mostly dry conditions through the afternoon into the evening.

Wind: Sustained winds of 10-15MPH out of the SSE will continue during the AM hours through 3PM. Slightly higher winds of 15-20 MPH are favored until 12AM Sunday. An occasional gust of up to 20-25MPH will be possible, especially from 3PM-10PM.

Temps: Temp highs in the mid 80's to mid 90's are favored for Saturday.

Visibility: Not anticipating any fog concerns at this time.

#### **Precip Forecast: 10 AM CT**

Wind Speed 6 PM CT

High Temps SAT