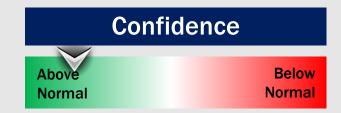

### **Houston Pilots: 7/21/22**

- Eyeing a few scattered showers/thunderstorms FRI and SAT. Anticipating the rest of the week to be mostly dry with above normal temps.
- Week 2 likely features above normal risks for temperatures and below normal precipitation risks.
  Heat during this time will likely be more pronounced vs the next 7 days.
- > The weeks 3/4 timeframe into the first couple weeks of August looks to feature above normal temperatures and below normal risks for precip.