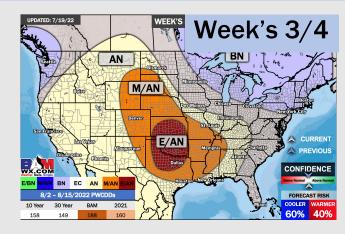

### **Houston Pilots: 7/21/22**

- Eyeing a few scattered showers/thunderstorms FRI and SAT. Anticipating the rest of the week to be mostly dry with above normal temps.
- Week 2 likely features above normal risks for temperatures and below normal precipitation risks.
  Heat during this time will likely be more pronounced vs the next 7 days.
- > The weeks 3/4 timeframe into the first couple weeks of August looks to feature above normal temperatures and below normal risks for precip.