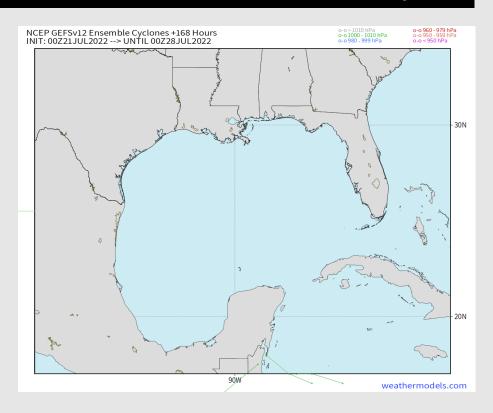

### **Houston Pilots Extended Range Tropical Report**

### Various model tracks next 7 days

Not favoring any tropical threats the next 7 days.