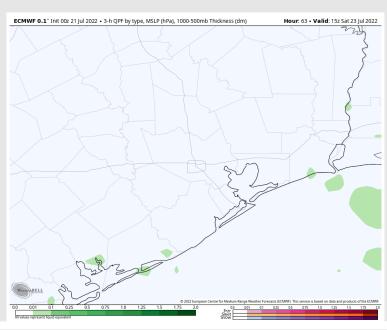

### **Forecast Discussion**

Precip: Favoring a 10% chance of an isolated shower from 8AM-2PM, with mostly dry conditions through the afternoon into the evening.

Wind: Sustained winds of 10-15MPH out of the SSE will continue during the AM hours through 3PM. Slightly higher winds of 15-20 MPH are favored until 12AM Sunday. An occasional gust of up to 20-25MPH will be possible, especially from 3PM-10PM.

#### **Precip Forecast: 10 AM CT**

Wind Speed 6 PM CT

High Temps SAT