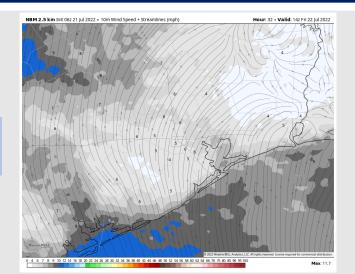

#### **Precip Forecast: 6 PM CT**

Wind Speed 9 PM CT

Low Temps FRI AM

Wind: Winds look to be 8-13 MPH sustained throughout Friday with gusts to 20 MPH possible under stronger storm cells. Winds veer from the SSW in the until 4PM and then to the SSE after 4PM. Winds north of Morgan's Point slightly slower at 3-8 MPH in the AM.