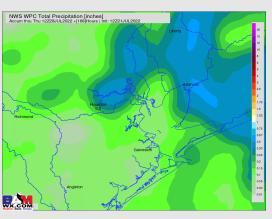

ipated at this time.

#### **Precip Forecast: 8 AM CT**



Wind Speed 9 AM CT





High Temps Friday

# Houston Pilots: Sat. 7/23/2022





### **Forecast Discussion**

Precip: Favoring a 10% chance of an isolated shower from 8AM-2PM, with mostly dry conditions through the afternoon into the evening.

Wind: Sustained winds of 10-15MPH out of the SSE will continue during the AM hours through 3PM. Slightly higher winds of 15-20 MPH are favored until 12AM Sunday. An occasional gust of up to 20-25MPH will be possible, especially from 3PM-10PM.

Temps: Temp highs in the mid 80's to mid 90's are favored for Saturday.

Visibility: Not anticipating any fog concerns at this time.

#### **Precip Forecast: 10 AM CT**



Wind Speed 6 PM CT





High Temps SAT

### **Houston Pilots: 7/21/22**















- Eyeing a few scattered showers/thunderstorms FRI and SAT. Anticipating the rest of the week to be mostly dry with above normal temps.
- Week 2 likely features above normal risks for temperatures and below normal precipitation risks.
  Heat during this time will likely be more pronounced vs the next 7 days.
- > The weeks 3/4 timeframe into the first couple weeks of August looks to feature above normal temperatures and below normal risks for precip.