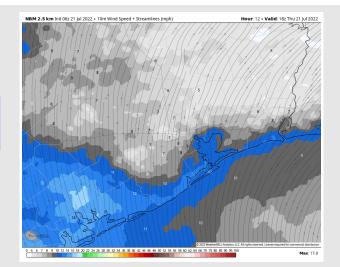

Wind: Winds 10-15 MPH sustained out of the S/SSW with gusts to 20 MPH for today. Winds north of Morgan's Point slightly lower at 3-8 MPH until 9AM. Winds north of Morgan's Point then pick up to 8-13 MPH for the rest of the AM and PM.

#### **Precip Forecast: 10 AM CT**

Wind Speed 1 PM CT

High Temps Today