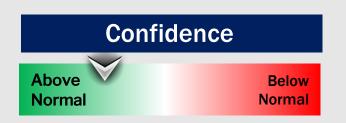

### **Houston Pilots: 7/21/22**

- Only minor precipitation chances the next 7 days as the weather pattern becomes warmer and less active.
- Week 2 likely features above normal risks for temperatures and below normal precipitation risks.
  Heat during this time will likely be more pronounced vs the next 7 days.
- > The weeks 3/4 timeframe into the first couple weeks of August looks to feature above normal temperatures and below normal risks for precip.