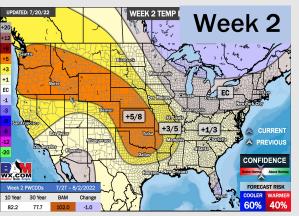

### **Houston Pilots: 7/21/22**

- Only minor precipitation chances the next 7 days as the weather pattern becomes warmer and less active.
- Week 2 likely features above normal risks for temperatures and below normal precipitation risks.
  Heat during this time will likely be more pronounced vs the next 7 days.
- > The weeks 3/4 timeframe into the first couple weeks of August looks to feature above normal temperatures and below normal risks for precip.