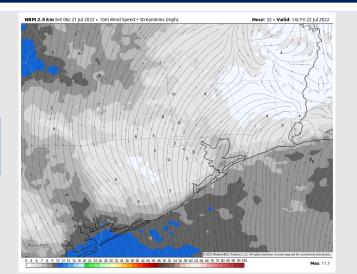

### **Forecast Discussion**

Precip: 30% chance for scattered showers/thunderstorms between 5AM-NOON. Anticipating dry conditions for the monitored stations outside of this timeframe. Storm north of Houston around 6PM, but not expecting this to impact stations. Wind: Winds look to be 8-13 MPH sustained throughout Friday with gusts to 20 MPH possible under stronger storm cells. Winds veer from the SSW in the until 4PM and then to the SSE after 4PM. Winds north of Morgan's Point slightly slower at 3-8 MPH in the AM.

#### **Precip Forecast: 9 AM CT**

Wind Speed 9 AM CT

High Temps Friday