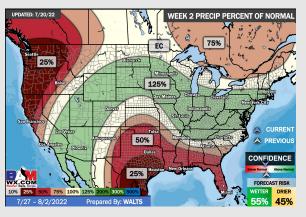

### **Houston Pilots: 7/21/22**

- Only minor precipitation chances the next 7 days as the weather pattern becomes warmer and less active.
- Week 2 likely features above normal risks for temperatures and below normal precipitation risks.
  Heat during this time will likely be more pronounced vs the next 7 days.
- > The weeks 3/4 timeframe into the first couple weeks of August looks to feature above normal temperatures and below normal risks for precip.