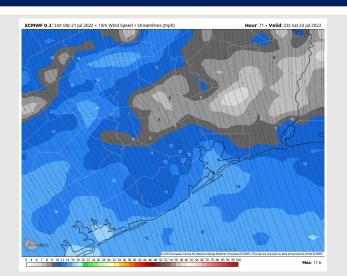

### **Forecast Discussion**

Precip: Favoring a 10% chance of an isolated shower from 8AM-2PM, with mostly dry conditions through the afternoon into the evening.

Wind: Sustained winds of 10-15MPH out of the SSE will continue during the AM hours through 3PM. Slightly higher winds of 15-20 MPH are favored until 12AM Sunday. An occasional gust of up to 20-25MPH will be possible, especially from 3PM-10PM.