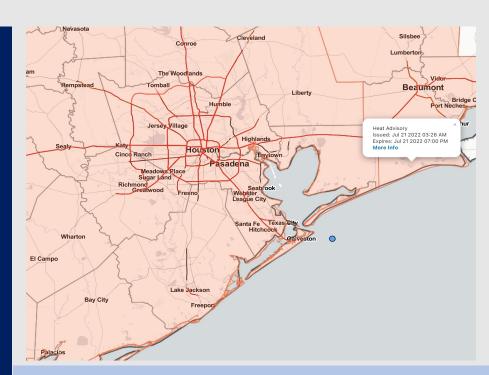

Radar/ NWS Alerts: 5:00 AM CT

As always, please do not hesitate to reach out to us with any forecast questions via the chat option on the Weather Porthole or our on-call number, (317)-560-8122 press 1 for forecast questions.