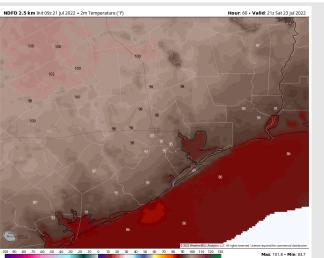

Temps: Temp highs in the mid 80's to mid 90's are favored for Saturday.

Visibility: Not anticipating any fog concerns at this time.

#### **Precip Forecast: 10 AM CT**

Wind Speed 6 PM CT

High Temps SAT