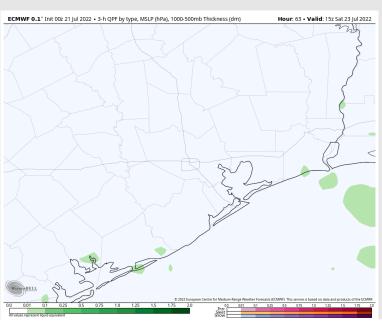

### **Forecast Discussion**

Precip: 30% chance for scattered showers/thunderstorms between 5AM-NOON. Anticipating dry conditions for the monitored stations outside of this timeframe. Storm north of Houston around 6PM, but not expecting this to impact stations. Wind: Winds look to be 8-13 MPH sustained throughout Friday with gusts to 20 MPH possible under stronger storm cells. Winds veer from the SSW in the until 4PM and then to the SSE after 4PM. Winds north of Morgan's Point slightly slower at 3-8 MPH in the AM.

#### **Precip Forecast: 9 AM CT**

Wind Speed 9 AM CT

High Temps Friday