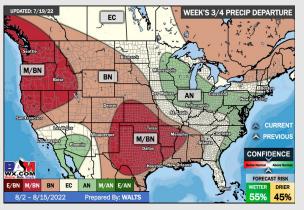

### **Houston Pilots: 7/21/22**

- Only minor precipitation chances the next 7 days as the weather pattern becomes warmer and less active.
- Week 2 likely features above normal risks for temperatures and below normal precipitation risks.
  Heat during this time will likely be more pronounced vs the next 7 days.
- > The weeks 3/4 timeframe into the first couple weeks of August looks to feature above normal temperatures and below normal risks for precip.