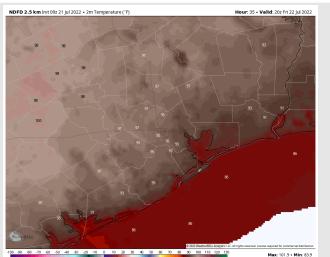

Temps: Highs likely reach the upper 90s F. Mid 80s F expected at boarding station.

Visibility: Not anticipating any fog concerns at this time.

#### **Precip Forecast: 10 AM CT**

Wind Speed 1 PM CT

High Temps Today