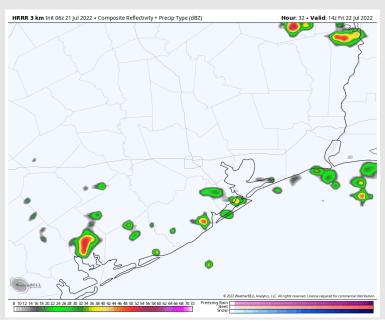

### **Forecast Discussion**

**Precip:** A <5% chance of an isolated showers SE of the boarding station around 10AM, however favoring these showers to not impact the boarding station. Anticipating dry conditions for the rest of today.

#### **Precip Forecast: 10 AM CT**

Wind Speed 1 PM CT

High Temps Today