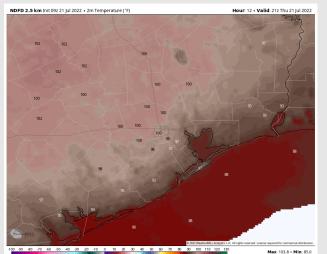

Temps: Highs likely reach the upper 90s F. Mid 80s F expected at boarding station.

Visibility: Not anticipating any fog concerns at this time.

#### **Precip Forecast: 10 AM CT**

Wind Speed 1 PM CT

High Temps Today