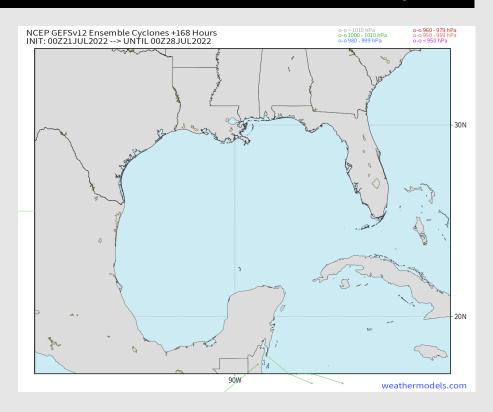

### **Houston Pilots Extended Range Tropical Report**

### Various model tracks next 7 days

Not favoring any tropical threats the next 7 days.