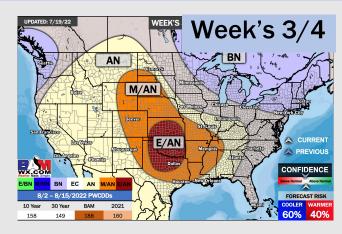

### **Houston Pilots: 7/21/22**

- Only minor precipitation chances the next 7 days as the weather pattern becomes warmer and less active.
- Week 2 likely features above normal risks for temperatures and below normal precipitation risks.
  Heat during this time will likely be more pronounced vs the next 7 days.
- > The weeks 3/4 timeframe into the first couple weeks of August looks to feature above normal temperatures and below normal risks for precip.