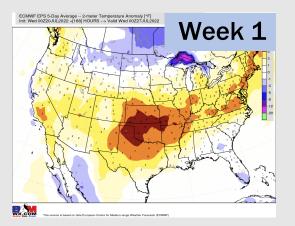

### **Houston Pilots: 7/21/22**

- Only minor precipitation chances the next 7 days as the weather pattern becomes warmer and less active.
- Week 2 likely features above normal risks for temperatures and below normal precipitation risks.
  Heat during this time will likely be more pronounced vs the next 7 days.
- > The weeks 3/4 timeframe into the first couple weeks of August looks to feature above normal temperatures and below normal risks for precip.