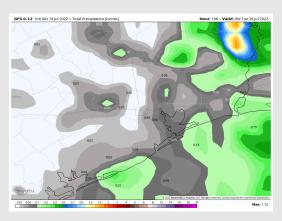

### **Forecast Discussion**

Precip: Outside of a 10% chance for an isolated shower near the boarding station around 11AM-12PM, anticipating overall dry conditions for today.

Wind: Winds look to be 15-20 MPH sustained out of the SSW with gusts to 25 MPH for stations south of Morgan's Point. Slightly lower winds of 5-10 MPH are favored until 8AM north of Morgan's Point. Winds north of Morgan's Point then increasing to 13-18 MPH after 8 AM-throughout the rest of the day.

### **Forecast Discussion**

Precip: A 10% chance of an isolated shower between 10AM-5PM. Chances increase to 20% after 5PM as thunderstorms move in a hit and miss fashion into the monitored area. By 8PM, storm chances stay north of Houston. A couple isolated lightning strikes cannot be ruled out.