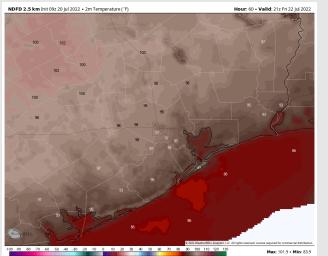

## Houston Pilots: Fri. 7/22/2022

Temps: Highs look to reach the mid to upper 90s F for most stations. Expecting mid 80s F at boarding station. Visibility: No fog conditions anticipated at this time.