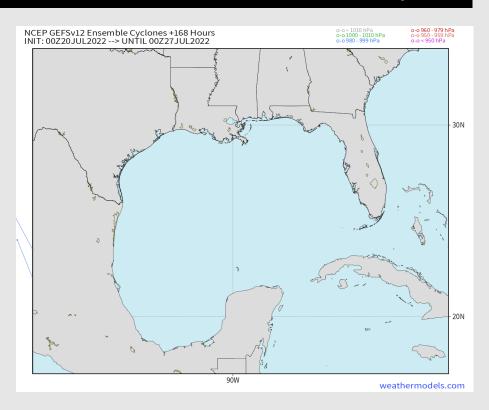

## **Houston Pilots Extended Range Tropical Report**

### Various model tracks next 7 days

Not favoring any tropical threats the next 7 days.