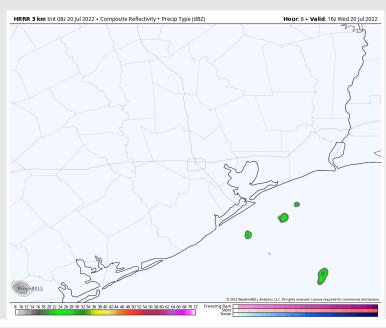

### **Forecast Discussion**

Precip: Outside of a 10% chance for an isolated shower near the boarding station around 11AM-12PM, anticipating overall dry conditions for today.

Wind: Winds look to be 15-20 MPH sustained out of the SSW with gusts to 25 MPH for stations south of Morgan's Point. Slightly lower winds of 5-10 MPH are favored until 8AM north of Morgan's Point. Winds north of Morgan's Point then increasing to 13-18 MPH after 8 AM-throughout the rest of the day.

#### **Precip Forecast: 11 AM CT**

Wind Speed 3 PM CT

High Temps Today