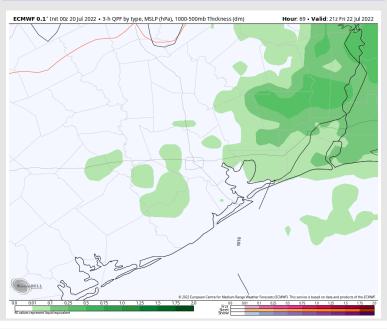

### **Precip Forecast: 2 PM CT**

Wind Speed 5 AM CT

High Temps Friday

### **Forecast Discussion**

Precip: Scattered chances for showers and a few thunderstorms look to be possible into the early-mid afternoon hours. Anticipating dry conditions outside of this timeframe.

Wind: Winds look to be 8-13 MPH sustained throughout Friday with gusts to 20 MPH possible in the afternoon. Winds veer from the SSW in the AM to the SSE in the PM. Winds north of Morgan's Point slightly slower at 3-8 MPH in the AM.