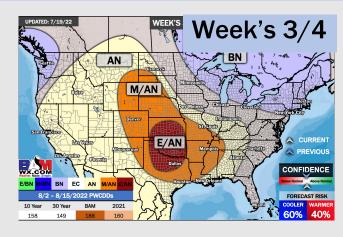

## **Houston Pilots: 7/20/22**

- Only minor precipitation chances the next 7 days as the weather pattern becomes warmer and less active.
- Week 2 likely features above normal risks for temperatures and below normal precipitation risks.
  Heat during this time will likely be more pronounced vs the next 7 days.
- ➤ The weeks ¾ timeframe into the first couple weeks of August looks to feature above normal temperatures and below normal risks for precip.