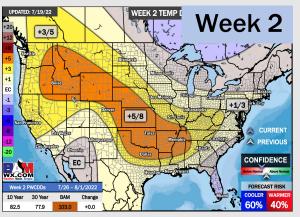

## **Houston Pilots: 7/20/22**

- Only minor precipitation chances the next 7 days as the weather pattern becomes warmer and less active.
- Week 2 likely features above normal risks for temperatures and below normal precipitation risks.
  Heat during this time will likely be more pronounced vs the next 7 days.
- ➤ The weeks ¾ timeframe into the first couple weeks of August looks to feature above normal temperatures and below normal risks for precip.