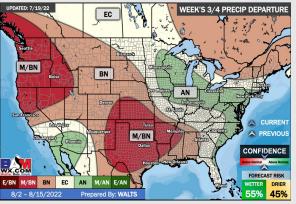

## **Houston Pilots: 7/20/22**

- Only minor precipitation chances the next 7 days as the weather pattern becomes warmer and less active.
- Week 2 likely features above normal risks for temperatures and below normal precipitation risks.
  Heat during this time will likely be more pronounced vs the next 7 days.
- ➤ The weeks ¾ timeframe into the first couple weeks of August looks to feature above normal temperatures and below normal risks for precip.