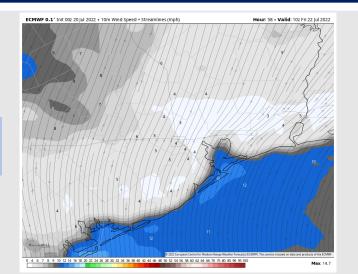

### **Precip Forecast: 2 PM CT**

Wind Speed 5 AM CT

High Temps Friday

### **Forecast Discussion**

Precip: Scattered chances for showers and a few thunderstorms look to be possible into the early-mid afternoon hours. Anticipating dry conditions outside of this timeframe.

Wind: Winds look to be 8-13 MPH sustained throughout Friday with gusts to 20 MPH possible in the afternoon. Winds veer from the SSW in the AM to the SSE in the PM. Winds north of Morgan's Point slightly slower at 3-8 MPH in the AM.