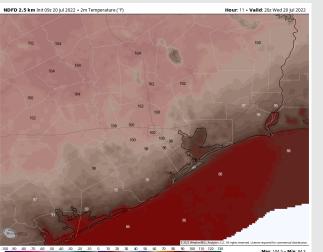

Temps: Highs into the upper 90s to low 100s F are favored for most stations on Wednesday. Upper 80s F expected at boarding station.

Visibility: Not anticipating any fog concerns at this time.

#### **Precip Forecast: 11 AM CT**

Wind Speed 3 PM CT

High Temps Today