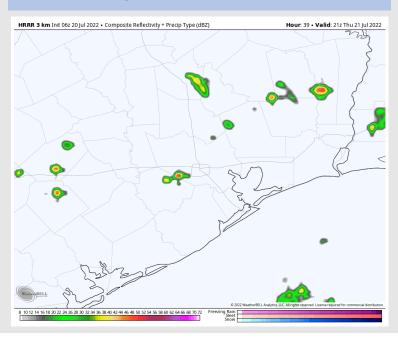

### **Forecast Discussion**

Precip: A 10% chance of an isolated shower between 10AM-5PM. Chances increase to 20% after 5PM as thunderstorms move in a hit and miss fashion into the monitored area. By 8PM, storm chances stay north of Houston. A couple isolated lightning strikes cannot be ruled out.

#### **Precip Forecast: 4 PM CT**

Wind Speed 9 AM CT

High Temps Thursday