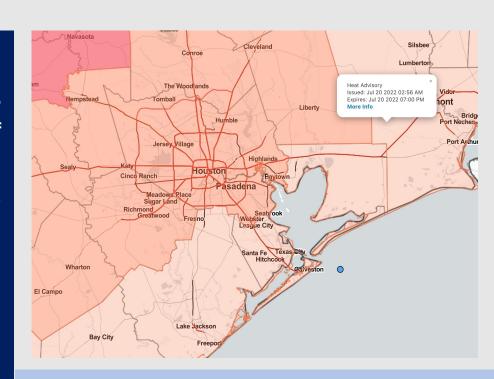

Radar/ NWS Alerts: 5:00 AM CT

As always, please do not hesitate to reach out to us with any forecast questions via the chat option on the Weather Porthole or our on-call number, (317)-560-8122 press 1 for forecast questions.