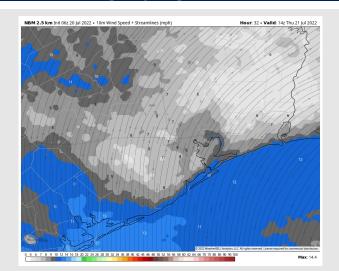

#### **Precip Forecast: 4 PM CT**

Wind Speed 9 AM CT

High Temps Thursday

Wind: Winds 13-18 MPH out of the SSW with gusts to 23 MPH into the pre-dawn hours, then winds slowly decrease to 10-15 MPH sustained after with gusts to 20 MPH for the rest of the day. Winds north of Morgan's Point slightly lower at 5-10 MPH in the AM.