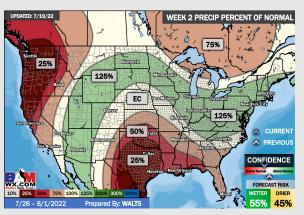

## **Houston Pilots: 7/20/22**

- Only minor precipitation chances the next 7 days as the weather pattern becomes warmer and less active.
- Week 2 likely features above normal risks for temperatures and below normal precipitation risks.
  Heat during this time will likely be more pronounced vs the next 7 days.
- ➤ The weeks ¾ timeframe into the first couple weeks of August looks to feature above normal temperatures and below normal risks for precip.