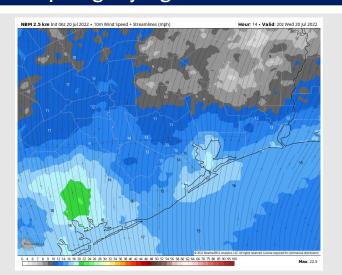

### **Forecast Discussion**

Precip: Outside of a 10% chance for an isolated shower near the boarding station around 11AM-12PM, anticipating overall dry conditions for today.

Wind: Winds look to be 15-20 MPH sustained out of the SSW with gusts to 25 MPH for stations south of Morgan's Point. Slightly lower winds of 5-10 MPH are favored until 8AM north of Morgan's Point. Winds north of Morgan's Point then increasing to 13-18 MPH after 8 AM-throughout the rest of the day.

#### **Precip Forecast: 11 AM CT**

Wind Speed 3 PM CT

High Temps Today