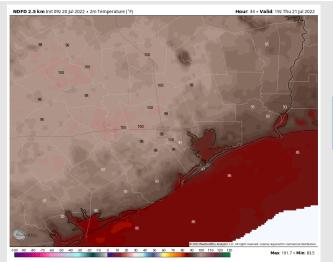

#### **Precip Forecast: 4 PM CT**

Wind Speed 9 AM CT

High Temps Thursday

Temps: Highs likely reach the upper 90s F, with mid 80s F expected at boarding station.

Visibility: Not anticipating any fog concerns at this time.