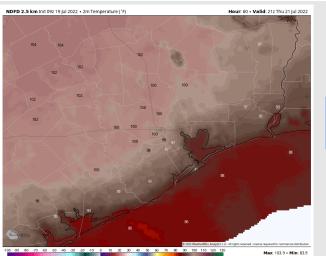

## Houston Pilots: Thu. 7/21/2022

Temps: Highs likely reach the low to mid 90s F, with higher temps north of Morgan's Point.

Visibility: Not anticipating any fog concerns at this time.

#### **Precip Forecast: 4 PM CT**

Wind Speed 6 PM CT

High Temps Thu