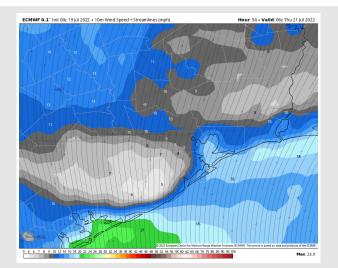

### **Forecast Discussion**

Precip: A 10% chance of an isolated shower into the afternoon hours. Anticipating the day to be dry outside of that PM chance.

Wind: Winds 13-18 MPH out of the SSW with gusts to 23 MPH into the pre-dawn hours, then winds slowly decrease to 10-15 MPH sustained after with gusts to 20 MPH for the rest of the day. Winds north of Morgan's Point slightly lower at 5-10 MPH in the AM.

#### **Precip Forecast: 4 PM CT**

Wind Speed 6 PM CT

High Temps Thu