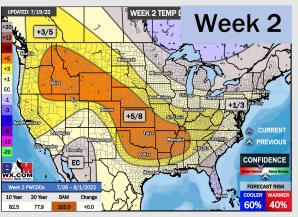

## **Houston Pilots: 7/19/22**

- Only minor precipitation chances the next 7 days as the weather pattern becomes warmer and less active.
- Week 2 likely features above normal risks for temperatures and below normal precipitation risks. Heat during this time will likely be more pronounced vs the next 7 days.
- ➤ The weeks ¾ timeframe into the first couple weeks of August looks to feature above normal temperatures and below normal risks for precip.