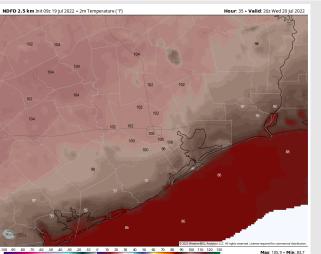

Temps: Highs into the upper 90s to low 100s F are favored for most stations on Wednesday. Upper 80s F favored at boarding station.

Visibility: Not anticipating any fog concerns at this time.

#### **Precip Forecast: 3 PM CT**

Wind Speed 1 PM CT

High Temps Wed