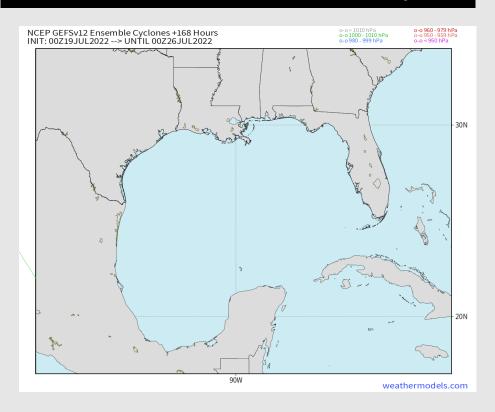

### **Houston Pilots Extended Range Tropical Report**

### Various model tracks next 7 days

Not favoring any tropical threats the next 7 days.