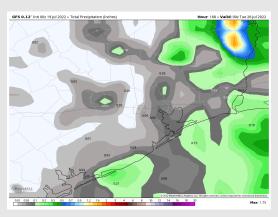

### **Forecast Discussion**

Precip: Anticipating dry conditions for the rest of this evening into the overnight with <5% chance of an isolated shower.

Wind: Winds look to be 13-18 MPH sustained out of the SW until 2PM today with winds north of Morgan's Point 8-13 MPH. After 2PM, winds increase slightly to 15-20 MPH, Gusts up to 25 MPH possible.