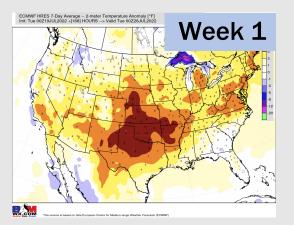

## **Houston Pilots: 7/19/22**

- Only minor precipitation chances the next 7 days as the weather pattern becomes warmer and less active.
- Week 2 likely features above normal risks for temperatures and below normal precipitation risks. Heat during this time will likely be more pronounced vs the next 7 days.
- ➤ The weeks ¾ timeframe into the first couple weeks of August looks to feature above normal temperatures and below normal risks for precip.