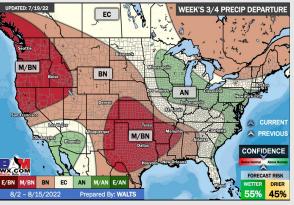

## **Houston Pilots: 7/19/22**

- Only minor precipitation chances the next 7 days as the weather pattern becomes warmer and less active.
- Week 2 likely features above normal risks for temperatures and below normal precipitation risks. Heat during this time will likely be more pronounced vs the next 7 days.
- ➤ The weeks ¾ timeframe into the first couple weeks of August looks to feature above normal temperatures and below normal risks for precip.