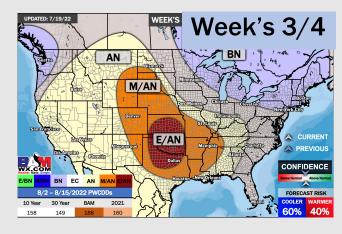

## **Houston Pilots: 7/19/22**

- Only minor precipitation chances the next 7 days as the weather pattern becomes warmer and less active.
- Week 2 likely features above normal risks for temperatures and below normal precipitation risks. Heat during this time will likely be more pronounced vs the next 7 days.
- ➤ The weeks ¾ timeframe into the first couple weeks of August looks to feature above normal temperatures and below normal risks for precip.