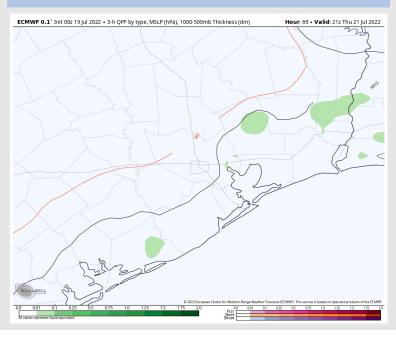

### **Forecast Discussion**

Precip: A 10% chance of an isolated shower into the afternoon hours. Anticipating the day to be dry outside of that PM chance.

Wind: Winds 13-18 MPH out of the SSW with gusts to 23 MPH into the pre-dawn hours, then winds slowly decrease to 10-15 MPH sustained after with gusts to 20 MPH for the rest of the day. Winds north of Morgan's Point slightly lower at 5-10 MPH in the AM.

#### **Precip Forecast: 4 PM CT**

Wind Speed 6 PM CT

High Temps Thu