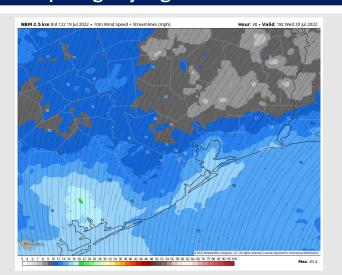

AM

# Houston Pilots: Wed. 7/20/2022





### **Forecast Discussion**

Precip: Outside of a 10% chance for an isolated shower around 11AM, anticipating overall dry conditions for Wednesday. Chances for precip are favored to be further into the Gulf. Wind: Winds look to be 15-20 MPH sustained out of the SSW with gusts to 25 MPH for stations south of Morgan's Point. Slightly lower winds of 5-10 MPH are favored until 8AM north of Morgan's Point. Winds north of Morgan's Point then increasing to 8-13 MPH after 8 AM-throughout the rest of the day.

Temps: Highs into the upper 90s to low 100s F are favored for most stations on Wednesday. Upper 80s F favored at boarding station.

Visibility: Not anticipating any fog concerns at this time.

#### **Precip Forecast: 3 PM CT**



Wind Speed 1 PM CT





High Temps Wed

## Houston Pilots: Thu. 7/21/2022





### **Forecast Discussion**

Precip: A 10% chance of an isolated shower into the afternoon hours. Anticipating the day to be dry outside of that PM chance.

Wind: Winds 13-18 MPH out of the SSW with gusts to 23 MPH into the pre-dawn hours, then winds slowly decrease to 10-15 MPH sustained after with gusts to 20 MPH for the rest of the day. Winds north of Morgan's Point slightly lower at 5-10 MPH in the AM.

Temps: Highs likely reach the low to mid 90s F, with higher temps north of Morgan's Point.

Visibility: Not anticipating any fog concerns at this time.

#### **Precip Forecast: 4 PM CT**



Wind Speed 6 PM CT





High Temps Thu

## **Houston Pilots: 7/19/22**

















- Only minor precipitation chances the next 7 days a