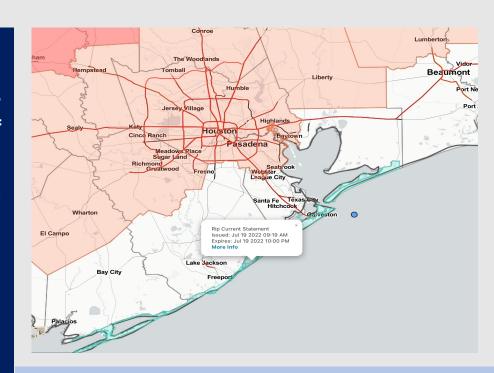

Radar/ NWS Alerts: 11:45 AM CT

As always, please do not hesitate to reach out to us with any forecast questions via the chat option on the Weather Porthole or our on-call number, (317)-560-8122 press 1 for forecast questions.