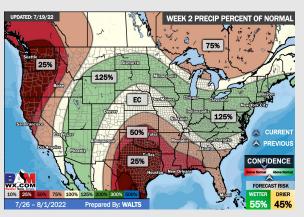

## **Houston Pilots: 7/19/22**

- Only minor precipitation chances the next 7 days as the weather pattern becomes warmer and less active.
- Week 2 likely features above normal risks for temperatures and below normal precipitation risks. Heat during this time will likely be more pronounced vs the next 7 days.
- ➤ The weeks ¾ timeframe into the first couple weeks of August looks to feature above normal temperatures and below normal risks for precip.