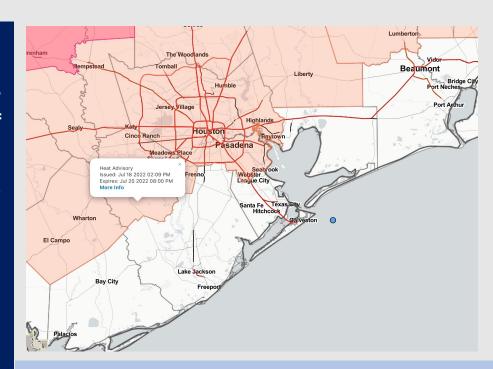

Radar/ NWS Alerts: 5:00 AM CT

As always, please do not hesitate to reach out to us with any forecast questions via the chat option on the Weather Porthole or our on-call number, (317)-560-8122 press 1 for forecast questions.