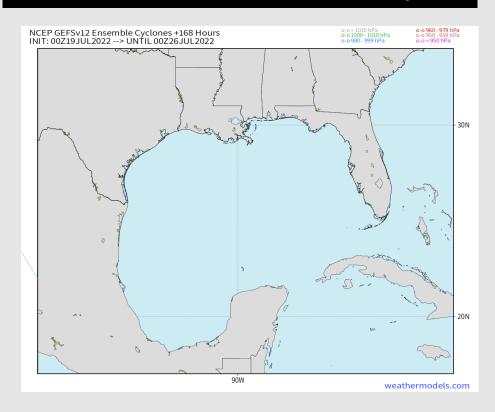

### **Houston Pilots Extended Range Tropical Report**

### Various model tracks next 7 days

Not favoring any tropical threats the next 7 days.