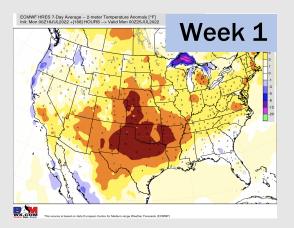

## **Houston Pilots: 7/19/22**

- Only very minor precipitation chances the next 7 days as the weather pattern turns back warmer and quieter.
- Week 2 likely features above normal risks for temperatures and below normal precipitation risks. Heat during this time will likely be more pronounced vs the next 7 days.
- > The weeks 3/4 timeframe into August looks to feature normal temperatures and normal risks for precip.