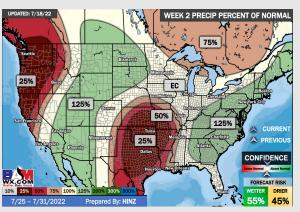

## **Houston Pilots: 7/19/22**

- Only very minor precipitation chances the next 7 days as the weather pattern turns back warmer and quieter.
- Week 2 likely features above normal risks for temperatures and below normal precipitation risks. Heat during this time will likely be more pronounced vs the next 7 days.
- > The weeks 3/4 timeframe into August looks to feature normal temperatures and normal risks for precip.