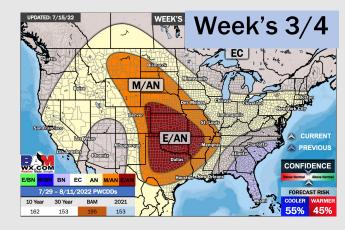

## **Houston Pilots: 7/19/22**

- Only very minor precipitation chances the next 7 days as the weather pattern turns back warmer and quieter.
- Week 2 likely features above normal risks for temperatures and below normal precipitation risks. Heat during this time will likely be more pronounced vs the next 7 days.
- > The weeks 3/4 timeframe into August looks to feature normal temperatures and normal risks for precip.