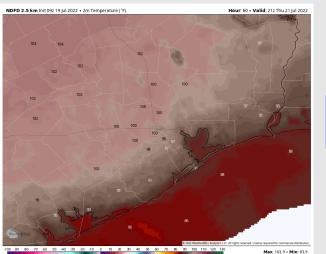

## Houston Pilots: Thu. 7/21/2022

Temps: Highs likely reach the low to mid 90s F, with higher temps north of Morgan's Point.

Visibility: Not anticipating any fog concerns at this time.

#### **Precip Forecast: 4 PM CT**

Wind Speed 6 PM CT

High Temps Thu