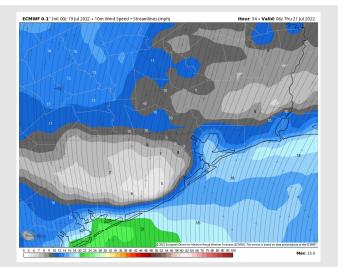

## Houston Pilots: Thu. 7/21/2022

### **Forecast Discussion**

Precip: A 10% chance of an isolated shower into the afternoon hours. Anticipating the day to be dry outside of that PM chance.

Wind: Winds 13-18 MPH out of the SSW with gusts to 23 MPH into the pre-dawn hours, then winds slowly decrease to 10-15 MPH sustained after with gusts to 20 MPH for the rest of the day. Winds north of Morgan's Point slightly lower at 5-10 MPH in the AM.

#### **Precip Forecast: 4 PM CT**

Wind Speed 6 PM CT

High Temps Thu