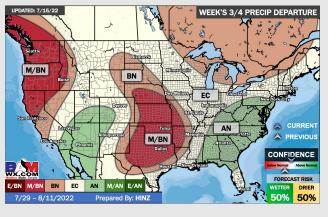

## **Houston Pilots: 7/19/22**

- Only very minor precipitation chances the next 7 days as the weather pattern turns back warmer and quieter.
- Week 2 likely features above normal risks for temperatures and below normal precipitation risks. Heat during this time will likely be more pronounced vs the next 7 days.
- > The weeks 3/4 timeframe into August looks to feature normal temperatures and normal risks for precip.