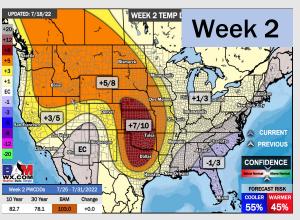

## **Houston Pilots: 7/19/22**

- Only very minor precipitation chances the next 7 days as the weather pattern turns back warmer and quieter.
- Week 2 likely features above normal risks for temperatures and below normal precipitation risks. Heat during this time will likely be more pronounced vs the next 7 days.
- > The weeks 3/4 timeframe into August looks to feature normal temperatures and normal risks for precip.