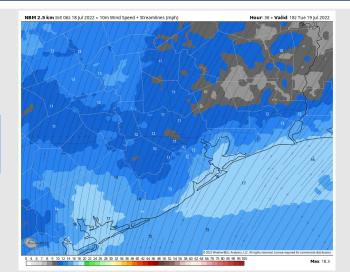

### **Forecast Discussion**

Precip: Anticipating mostly dry conditions outside of a ~5% of a very isolated shower. Favoring precip chances to remain further into the Gulf away from boarding stations.
Wind: Winds this PM pick up out of the SSW around

**13 - 18 MPH** with gusts to **18 – 23 MPH** where they should continue for the rest of the day.

**Temps:** Low temps Tuesday morning likely in the upper 70s to mid 80s F for most stations.

Visibility: Not anticipating any fog concerns at this