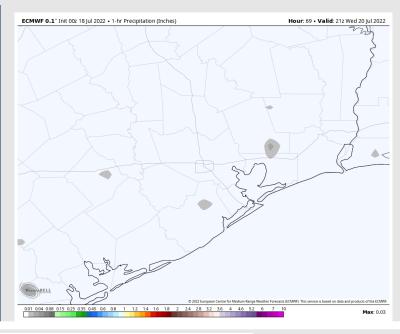

### **Forecast Discussion**

Precip: Anticipating mostly dry conditions outside of a ~5% of a very isolated shower. Favoring precip chances to remain further into the Gulf away from boarding stations.
Wind: Winds this PM pick up out of the SSW around

#### Precip Forecast: 1 PM CT

time.

Low Temps TUES AM