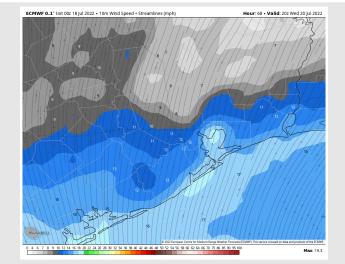

#### **Forecast Discussion**

Wind Speed

**1 PM CT** 

Precip: Anticipating dry conditions for Tuesday with <5% chance of an isolated shower.</li>
Wind: Winds look to be 13-18 MPH sustained out of the SW throughout Tuesday with gusts to 25 MPH possible. Stations north of Morgan's Point likely seems winds between 5-10 MPH in the AM.
Temps: Temps likely reach the upper 80s to low 90s F, with stations north of Morgan's Point likely into the mid to upper 90s F. Once again, feels like temperatures look to get into the 100's F.
Visibility: No fog conditions anticipated at this time.