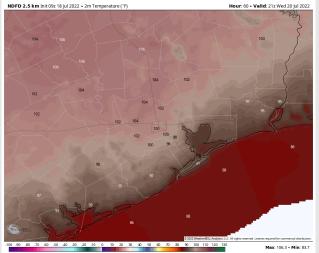

**Temps:** Highs into the low to mid 90s F are favored for most stations on Wednesday.

Visibility: Not anticipating any fog concerns at this time.

#### Precip Forecast: 4 PM CT

High Temps Wed