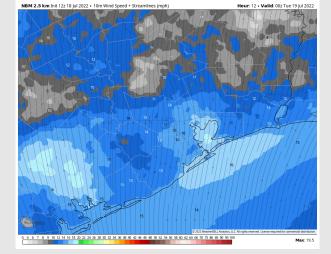

#### **Forecast Discussion**

Wind Speed

**1 PM CT** 

Precip: Anticipating dry conditions for Tuesday with <5% chance of an isolated shower.</li>
Wind: Winds look to be 13-18 MPH sustained out of the SW throughout Tuesday with gusts to 25 MPH possible. Stations north of Morgan's Point likely seems winds between 5-10 MPH in the AM.
Temps: Temps likely reach the upper 80s to low 90s F, with stations north of Morgan's Point likely into the mid to upper 90s F. Once again, feels like temperatures look to get into the 100's F.
Visibility: No fog conditions anticipated at this time.