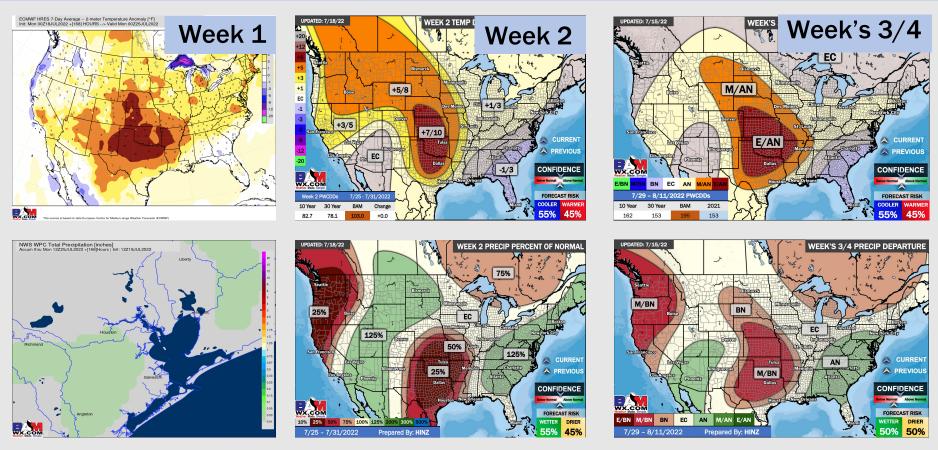

### Houston Pilots: 7/18/22

- Only very minor precipitation chances the next 7 days as the weather pattern turns back warmer and quieter.
- Week 2 likely features above normal risks for temperatures and below normal precipitation risks.
   Heat during this time will likely be more pronounced vs the next 7 days.
- The weeks <sup>3</sup>/<sub>4</sub> timeframe into August looks to feature normal temperatures and normal risks for precip.