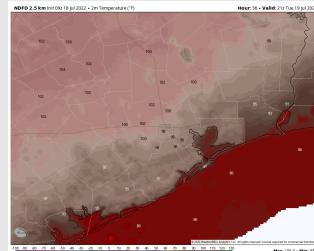

**13 - 18 MPH** with gusts to **18 – 23 MPH** where they should continue for the rest of the day.

**Temps:** Low temps Tuesday morning likely in the upper 70s to mid 80s F for most stations.

Visibility: Not anticipating any fog concerns at this

#### Precip Forecast: 1 PM CT

time.

Low Temps TUES AM