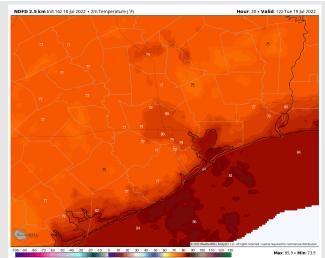

#### **Forecast Discussion**

Wind Speed

**1 PM CT** 

Precip: Anticipating dry conditions for Tuesday with <5% chance of an isolated shower.</li>
Wind: Winds look to be 13-18 MPH sustained out of the SW throughout Tuesday with gusts to 25 MPH possible. Stations north of Morgan's Point likely seems winds between 5-10 MPH in the AM.
Temps: Temps likely reach the upper 80s to low 90s F, with stations north of Morgan's Point likely into the mid to upper 90s F. Once again, feels like temperatures look to get into the 100's F.
Visibility: No fog conditions anticipated at this time.