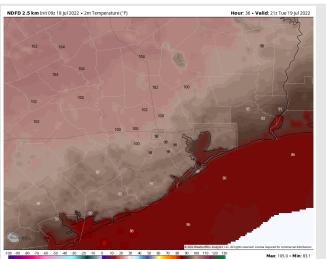

### **Weather Headlines**

- Outside of a few ~10% on a couple days over the next week, not eyeing much in the way of high precip potential.
- Flow will stay predominately out of the S/SW over the next few days.
- Not favoring any tropical threats the next 7 days.
- Above average temperatures look to continue through July.