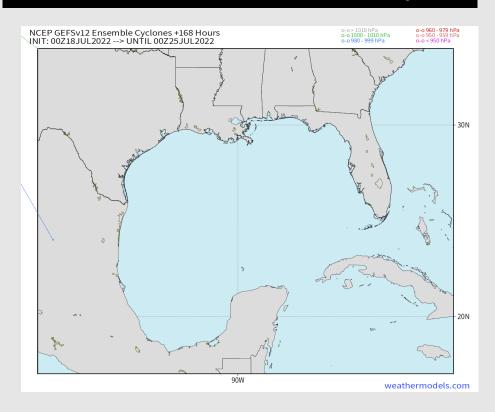

### **Houston Pilots Extended Range Tropical Report**

#### Various model tracks next 7 days

Not favoring any tropical threats the next 7 days.