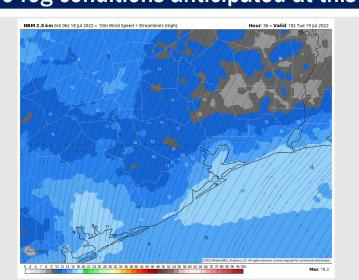

## **Houston Pilots Visibility Report**

| Time                                 | 2022 Mon<br>3am | 2022 Mon<br>4am | 2022 Mon<br>5am | 2022 Mon<br>6am | 2022 Mon<br>7am | 2022 Mon<br>8am | 2022 Mon<br>9am | 2022 Mon<br>10am | 2022 Mon<br>11am | 2022 Mon<br>12pm | 2022 Mon<br>1pm | 2022 Mon<br>2pm | 2022 Mon<br>3pm | 2022 Mon :<br>4pm | 07-18-<br>2022 Mon<br>5pm | 2022 Mon<br>6pm | 2022 Mon<br>7pm | 2022 Mon<br>8pm | 2022 Mon<br>9pm | 2022 Mon<br>10pm | 2022 Mon<br>11pm |        | 2022 Tue<br>1am | 2022 Tue<br>2am | 2022 Tue<br>3am | 2022 Tue<br>4am | 2022 Tue<br>5am | 2022 Tue<br>6am | 2022 Tue<br>7am | 2022 Tue<br>8am | 2022 Tue<br>9am | 2022 Tue<br>10am | 2022 Tue :<br>11am | 2022 Tue<br>12pm | 2022 Tue<br>1pm | 2022 Tue<br>2pm |
|--------------------------------------|-----------------|-----------------|-----------------|-----------------|-----------------|-----------------|-----------------|------------------|------------------|------------------|-----------------|-----------------|-----------------|-------------------|---------------------------|-----------------|-----------------|-----------------|-----------------|------------------|------------------|--------|-----------------|-----------------|-----------------|-----------------|-----------------|-----------------|-----------------|-----------------|-----------------|------------------|--------------------|------------------|-----------------|-----------------|
| Houston Pilots N<br>- 610 Bridge     | 10.000          | 10.000          | 10.000          | 10.000          | 10.000          | 10.000          | 10.000          | 10.000           | 10.000           | 10.000           | 10.000          | 10.000          | 10.000          | 10.000            | 10.000                    | 10.000          | 10.000          | 10.000          | 10.000          | 10.000           | 10.000           | 10.000 | 10.000          | 10.000          | 10.000          | 10.000          | 10.000          | 10.000          | 10.000          | 10.000          | 10.000          | 10.000           | 10.000             | 10.000           | 10.000          | 10.000          |
| Houston Pilots M<br>- Kinder 1       | 10.000          | 10.000          | 10.000          | 10.000          | 10.000          | 10.000          | 10.000          | 10.000           | 10.000           | 10.000           | 10.000          | 10.000          | 10.000          | 10.000            | 10.000                    | 10.000          | 10.000          | 10.000          | 10.000          | 10.000           | 10.000           | 10.000 | 10.000          | 10.000          | 10.000          | 10.000          | 10.000          | 10.000          | 10.000          | 10.000          | 10.000          | 10.000           | 10.000             | 10.000           | 10.000          | 10.000          |
| Houston Pilots L<br>- Greens Bayou   | 10.000          | 10.000          | 10.000          | 10.000          | 10.000          | 10.000          | 10.000          | 10.000           | 10.000           | 10.000           | 10.000          | 10.000          | 10.000          | 10.000            | 10.000                    | 10.000          | 10.000          | 10.000          | 10.000          | 10.000           | 10.000           | 10.000 | 10.000          | 10.000          | 10.000          | 10.000          | 10.000          | 10.000          | 10.000          | 10.000          | 10.000          | 10.000           | 10.000             | 10.000           | 10.000          | 10.000          |
| Houston Pilots K<br>- Shell Crude    | 10.000          | 10.000          | 10.000          | 10.000          | 10.000          | 10.000          | 10.000          | 10.000           | 10.000           | 10.000           | 10.000          | 10.000          | 10.000          | 10.000            | 10.000                    | 10.000          | 10.000          | 10.000          | 10.000          | 10.000           | 10.000           | 10.000 | 10.000          | 10.000          | 10.000          | 10.000          | 10.000          | 10.000          | 10.000          | 10.000          | 10.000          | 10.000           | 10.000             | 10.000           | 10.000          | 10.000          |
| Houston Pilots J - Lynchburg Ferries | 10.000          | 10.000          | 10.000          | 10.000          | 10.000          | 10.000          | 10.000          | 10.000           | 10.000           | 10.000           | 10.000          | 10.000          | 10.000          | 10.000            | 10.000                    | 10.000          | 10.000          | 10.000          | 10.000          | 10.000           | 10.000           | 10.000 | 10.000          | 10.000          | 10.000          | 10.000          | 10.000          | 10.000          | 10.000          | 10.000          | 10.000          | 10.000           | 10.000             | 10.000           | 10.000          | 10.000          |
| Houston Pilots I -<br>Exxon 3        | 10.000          | 10.000          | 10.000          | 10.000          | 10.000          | 10.000          | 10.000          | 10.000           | 10.000           | 10.000           | 10.000          | 10.000          | 10.000          | 10.000            | 10.000                    | 10.000          | 10.000          | 10.000          | 10.000          | 10.000           | 10.000           | 10.000 | 10.000          | 10.000          | 10.000          | 10.000          | 10.000          | 10.000          | 10.000          | 10.000          | 10.000          | 10.000           | 10.000             | 10.000           | 10.000          | 10.000          |
| Houston Pilots H - Morgans Point     | 10.000          | 10.000          | 10.000          | 10.000          | 10.000          | 10.000          | 10.000          | 10.000           | 10.000           | 10.000           | 10.000          | 10.000          | 10.000          | 10.000            | 10.000                    | 10.000          | 10.000          | 10.000          | 10.000          | 10.000           | 10.000           | 10.000 | 10.000          | 10.000          | 10.000          | 10.000          | 10.000          | 10.000          | 10.000          | 10.000          | 10.000          | 10.000           | 10.000             | 10.000           | 10.000          | 10.000          |
| Houston Pilots G<br>- 75/76          | 10.000          | 10.000          | 10.000          | 10.000          | 10.000          | 10.000          | 10.000          | 10.000           | 10.000           | 10.000           | 10.000          | 10.000          | 10.000          | 10.000            | 10.000                    | 10.000          | 10.000          | 10.000          | 10.000          | 10.000           | 10.000           | 10.000 | 10.000          | 10.000          | 10.000          | 10.000          | 10.000          | 10.000          | 10.000          | 10.000          | 10.000          | 10.000           | 10.000             | 10.000           | 10.000          | 10.000          |
| Houston Pilots F<br>- 63/64          | 10.000          | 10.000          | 10.000          | 10.000          | 10.000          | 10.000          | 10.000          | 10.000           | 10.000           | 10.000           | 10.000          | 10.000          | 10.000          | 10.000            | 10.000                    | 10.000          | 10.000          | 10.000          | 10.000          | 10.000           | 10.000           | 10.000 | 10.000          | 10.000          | 10.000          | 10.000          | 10.000          | 10.000          | 10.000          | 10.000          | 10.000          | 10.000           | 10.000             | 10.000           | 10.000          | 10.000          |
| Houston Pilots E<br>- 51/52          | 10.000          | 10.000          | 10.000          | 10.000          | 10.000          | 10.000          | 10.000          | 10.000           | 10.000           | 10.000           | 10.000          | 10.000          | 10.000          | 10.000            | 10.000                    | 10.000          | 10.000          | 10.000          | 10.000          | 10.000           | 10.000           | 10.000 | 10.000          | 10.000          | 10.000          | 10.000          | 10.000          | 10.000          | 10.000          | 10.000          | 10.000          | 10.000           | 10.000             | 10.000           | 10.000          | 10.000          |
| Houston Pilots D<br>- 37/38          | 10.000          | 10.000          | 10.000          | 10.000          | 10.000          | 10.000          | 10.000          | 10.000           | 10.000           | 10.000           | 10.000          | 10.000          | 10.000          | 10.000            | 10.000                    | 10.000          | 10.000          | 10.000          | 10.000          | 10.000           | 10.000           | 10.000 | 10.000          | 10.000          | 10.000          | 10.000          | 10.000          | 10.000          | 10.000          | 10.000          | 10.000          | 10.000           | 10.000             | 10.000           | 10.000          | 10.000          |
| Houston Pilots C<br>- 25/26          | 10.000          | 10.000          | 10.000          | 10.000          | 10.000          | 10.000          | 10.000          | 10.000           | 10.000           | 10.000           | 10.000          | 10.000          | 10.000          | 10.000            | 10.000                    | 10.000          | 10.000          | 10.000          | 10.000          | 10.000           | 10.000           | 10.000 | 10.000          | 10.000          | 10.000          | 10.000          | 10.000          | 10.000          | 10.000          | 10.000          | 10.000          | 10.000           | 10.000             | 10.000           | 10.000          | 10.000          |
| Houston Pilots B<br>- 11/12          | 10.000          | 10.000          | 10.000          | 10.000          | 10.000          | 10.000          | 10.000          | 10.000           | 10.000           | 10.000           | 10.000          | 10.000          | 10.000          | 10.000            | 10.000                    | 10.000          | 10.000          | 10.000          | 10.000          | 10.000           | 10.000           | 10.000 | 10.000          | 10.000          | 10.000          | 10.000          | 10.000          | 10.000          | 10.000          | 10.000          | 10.000          | 10.000           | 10.000             | 10.000           | 10.000          | 10.000          |
| Houston Pilots A<br>- 1 & 2 Bravo    | 10.000          | 10.000          | 10.000          | 10.000          | 10.000          | 10.000          | 10.000          | 10.000           | 10.000           | 10.000           | 10.000          | 10.000          | 10.000          | 10.000            | 10.000                    | 10.000          | 10.000          | 10.000          | 10.000          | 10.000           | 10.000           | 10.000 | 10.000          | 10.000          | 10.000          | 10.000          | 10.000          | 10.000          | 10.000          | 10.000          | 10.000          | 10.000           | 10.000             | 10.000           | 10.000          | 10.000          |