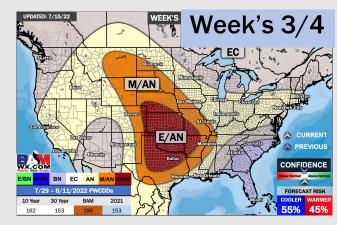

### **Weather Headlines**

- Outside of a few ~10% on a couple days over the next week, not eyeing much in the way of high precip potential.
- Flow will stay predominately out of the S/SW over the next few days.
- Not favoring any tropical threats the next 7 days.
- Above average temperatures look to continue through July.