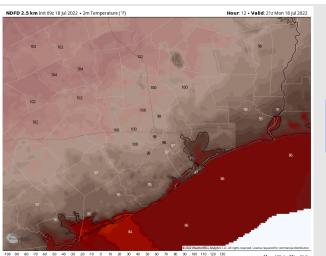

### **Weather Headlines**

- Outside of a few ~10% on a couple days over the next week, not eyeing much in the way of high precip potential.
- Flow will stay predominately out of the S/SW over the next few days.
- Not favoring any tropical threats the next 7 days.
- Above average temperatures look to continue through July.