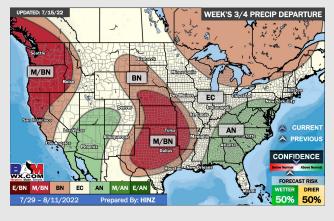

### **Weather Headlines**

- Outside of a few ~10% on a couple days over the next week, not eyeing much in the way of high precip potential.
- Flow will stay predominately out of the S/SW over the next few days.
- Not favoring any tropical threats the next 7 days.
- Above average temperatures look to continue through July.