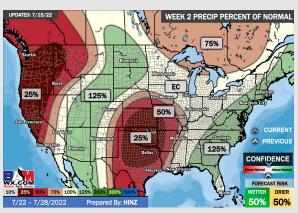

### **Weather Headlines**

- Outside of a few ~10% on a couple days over the next week, not eyeing much in the way of high precip potential.
- Flow will stay predominately out of the S/SW over the next few days.
- Not favoring any tropical threats the next 7 days.
- Above average temperatures look to continue through July.