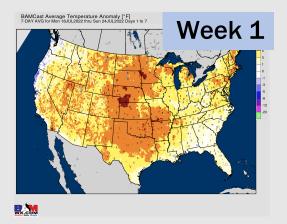

### **Weather Headlines**

- Outside of a few ~10% on a couple days over the next week, not eyeing much in the way of high precip potential.
- Flow will stay predominately out of the S/SW over the next few days.
- Not favoring any tropical threats the next 7 days.
- Above average temperatures look to continue through July.