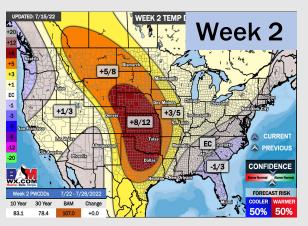

### **Weather Headlines**

- Outside of a few ~10% on a couple days over the next week, not eyeing much in the way of high precip potential.
- Flow will stay predominately out of the S/SW over the next few days.
- Not favoring any tropical threats the next 7 days.
- Above average temperatures look to continue through July.