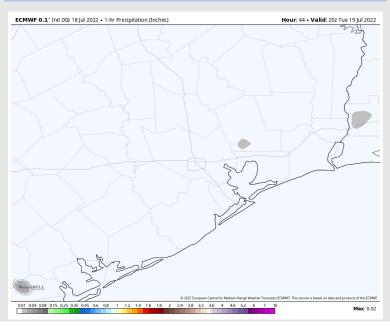

### **Weather Headlines**

- Outside of a few ~10% on a couple days over the next week, not eyeing much in the way of high precip potential.
- Flow will stay predominately out of the S/SW over the next few days.
- Not favoring any tropical threats the next 7 days.
- Above average temperatures look to continue through July.