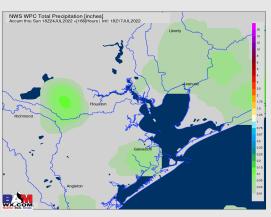

Radar/ NWS Alerts: 5:00 AM CT

As always, please do not hesitate to reach out to us with any forecast questions via the chat option on the Weather Porthole or our on-call number, (317)-560-8122 press 1 for forecast questions.