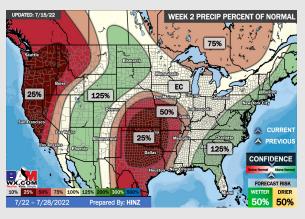

### **Houston Pilots: 7/15/22**

- Isolated to scattered chances look to come in daily this upcoming week. Precip totals shown above representing SUN-FRI. Temps remain above normal.
- Week 2 likely features above normal risks for temperatures and below normal precipitation risks.
- The weeks 3/4 timeframe into August looks to feature normal temperatures and normal risks for precip.