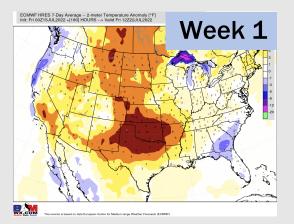

### **Houston Pilots: 7/15/22**

- Isolated to scattered chances look to come in daily this upcoming week. Precip totals shown above representing SUN-FRI. Temps remain above normal.
- Week 2 likely features above normal risks for temperatures and below normal precipitation risks.
- The weeks 3/4 timeframe into August looks to feature normal temperatures and normal risks for precip.