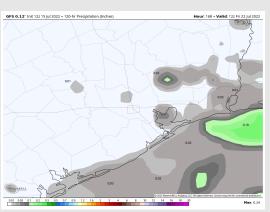

### **Houston Pilots: 7/15/22**

- Isolated to scattered chances look to come in daily this upcoming week. Precip totals shown above representing SUN-FRI. Temps remain above normal.
- Week 2 likely features above normal risks for temperatures and below normal precipitation risks.
- The weeks 3/4 timeframe into August looks to feature normal temperatures and normal risks for precip.