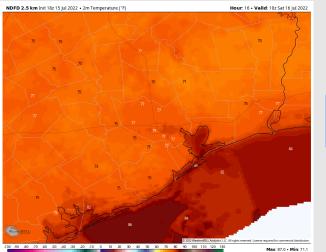

#### **Precip Forecast: 6 PM CT**

Wind Speed 4 PM CT

Low Temps SAT AM

Wind: Sustained winds are anticipated to be 5-10 MPH out of the S/SSW with 18MPH gusts outside of precip today. Winds gusts up to 35MPH possible under stronger storm cells.

Temps: Low temps tomorrow morning in the upper 70s F to mid 80s F.