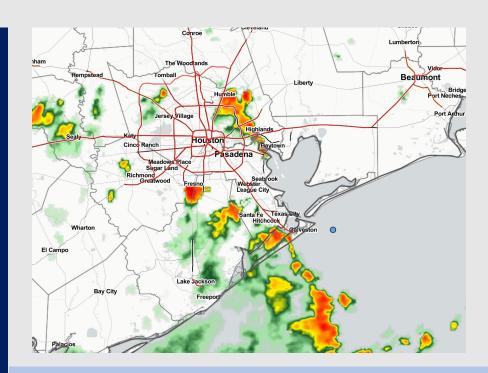

### **Forecast Discussion**

Precip: Chances of 40% for scattered showers/thunderstorms between 1-7PM. The focus of this precip will be on the northern stations as these showers/thunderstorms move in closer to Houston. After 7PM into the overnight, chances for showers reduce to <10%. Locally heavy downpours, lightning and hail will be possible under any of these heavier cells.

#### **Precip Forecast: 6 PM CT**

Wind Speed 4 PM CT

Low Temps SAT AM