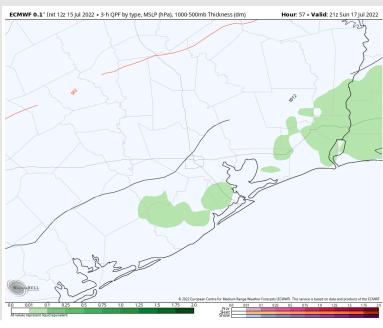

r all locations. Visibility: No fog conditions anticipated at this time. Local downpours may reduce visibility.

#### Precip Forecast: 1 PM CT



Wind Gusts 4 PM CT





High Temps SAT

# Houston Pilots: Sun. 7/17/2022





### **Forecast Discussion**

Precip: Favoring isolated showers/storm potential to remain <10% at this time with best chances being in the mid-morning.

Wind: Sustained winds out of SW of 10-15MPH will be likely throughout the day into evening period. By afternoon, winds will veer more out of the south, with a few stronger wind gusts of up to 25MPH, especially during the late afternoon into early evening.

Temps: Highs today will reach the mid 80s to mid 90s F for most stations.

Visibility: Not anticipating any fog concerns at this time.

### Precip Forecast: 10 AM CT



Wind Gusts: 4 PM CT





High Temps SUN

### **Houston Pilots: 7/15/22**

















- Isolated to scattered chances look to come in daily this upcoming week. Precip totals shown above representing SUN-FRI. Temps remain above normal.
- Week 2 likely features above normal risks for temperatures and below normal precipitation risks.
- The weeks 3/4 timeframe into August looks to feature normal temperatures and normal risks for precip.