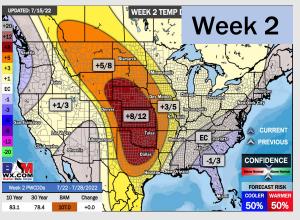

### **Houston Pilots: 7/15/22**

- Isolated to scattered chances look to come in daily this upcoming week. Precip totals shown above representing SUN-FRI. Temps remain above normal.
- Week 2 likely features above normal risks for temperatures and below normal precipitation risks.
- The weeks 3/4 timeframe into August looks to feature normal temperatures and normal risks for precip.