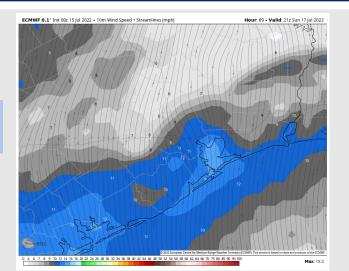

lity: No fog conditions anticipated at this time. Local downpours may reduce visibility.

#### Precip Forecast: 1 PM CT



Wind Gusts 4 PM CT





High Temps SAT

# Houston Pilots: Sun. 7/17/2022





### **Forecast Discussion**

Precip: Favoring isolated showers/storm potential to remain <10% at this time with best chances being in the mid-morning.

Wind: Sustained winds out of SW of 10-15MPH will be likely throughout the day into evening period. By afternoon, winds will veer more out of the south, with a few stronger wind gusts of up to 25MPH, especially during the late afternoon into early evening.

Temps: Highs today will reach the mid 80s to mid 90s F for most stations.

Visibility: Not anticipating any fog concerns at this time.

### Precip Forecast: 10 AM CT



Wind Gusts: 4 PM CT





High Temps SUN

### **Houston Pilots: 7/15/22**

















- Isolated to scattered chances look to come in daily this upcoming week. Precip totals shown above representing SUN-FRI. Temps remain above normal.
- Week 2 likely features above normal risks for temperatures and below normal precipitation risks.
- The weeks 3/4 timeframe into August looks to feature normal temperatures and normal risks for precip.