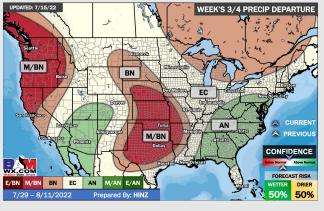

### **Houston Pilots: 7/15/22**

- Isolated to scattered chances look to come in daily this upcoming week. Precip totals shown above representing SUN-FRI. Temps remain above normal.
- Week 2 likely features above normal risks for temperatures and below normal precipitation risks.
- The weeks 3/4 timeframe into August looks to feature normal temperatures and normal risks for precip.