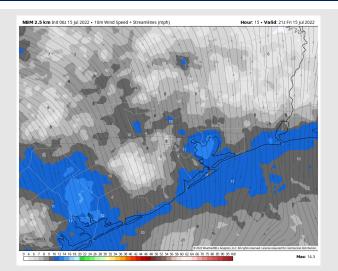

#### **Precip Forecast: 6 PM CT**

Wind Speed 4 PM CT

Low Temps SAT AM

Wind: Sustained winds are anticipated to be 5-10 MPH out of the S/SSW with 18MPH gusts outside of precip today. Winds gusts up to 35MPH possible under stronger storm cells.

Temps: Low temps tomorrow morning in the upper 70s F to mid 80s F.