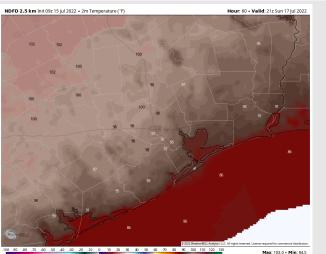

Temps: Highs today will reach the mid 80s to mid 90s F for most stations.

Visibility: Not anticipating any fog concerns at this time.