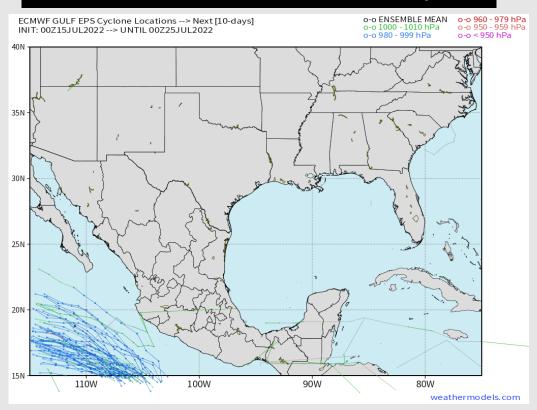

### **Houston Pilots Extended Range Tropical Report**

### Various model tracks next 7 days

Not favoring any tropical threats the next 7 days.