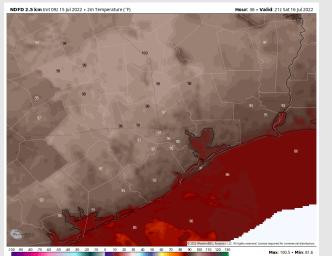

n 9AM-2PM with the heaviest of these cells in the Gulf near the boarding station. Lightning and moderate to heavy rain possible under one of these cells. From 2PM through the rest of the night, <10% chance of an isolated light shower, however favoring dry conditions.

Wind: Sustained winds near southern stations before sunrise between 5-10MPH out of the SW. Winds will increase to 10-15MPH from 3PM through the rest of the evening, veering from the south. Wind N of Morgan's Point calmer at 3-8MPH throughout the day. A few gusts of up to 20mph will be possible under storm cell. Temps: Temp highs in the upper 80's to mid 90's for all locations. Visibility: No fog conditions anticipated at this time. Local downpours may reduce visibility.

#### Precip Forecast: 1 PM CT



Wind Gusts 4 PM CT





High Temps SAT

# Houston Pilots: Sun. 7/17/2022





### **Forecast Discussion**

Precip: Favoring isolated showers/storm potential to remain <10% at this time with best chances being in the mid-morning.

Wind: Sustained winds out of SW of 10-15MPH will be likely throughout the day into evening period. By afternoon, winds will veer more out of the south, with a few stronger wind gusts of up to 25MPH, especially during the late afternoon into early evening.

Temps: Highs today will reach the mid 80s to mid 90s F for most stations.

Visibility: Not anticipating any fog concerns at this time.

### Precip Forecast: 10 AM CT



Wind Gusts: 4 PM CT





High Temps SUN

### **Houston Pilots: 7/15/22**

















- Isolated to scattered chances look to come in daily this upcoming week. Pr