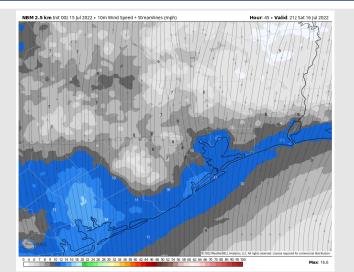

een 9AM-2PM with the heaviest of these cells in the Gulf near the boarding station. Lightning and moderate to heavy rain possible under one of these cells. From 2PM through the rest of the night, <10% chance of an isolated light shower, however favoring dry conditions.

Wind: Sustained winds near southern stations before sunrise between 5-10MPH out of the SW. Winds will increase to 10-15MPH from 3PM through the rest of the evening, veering from the south. Wind N of Morgan's Point calmer at 3-8MPH throughout the day. A few gusts of up to 20mph will be possible under storm cell. Temps: Temp highs in the upper 80's to mid 90's for all locations. Visibility: No fog conditions anticipated at this time. Local downpours may reduce visibility.

#### Precip Forecast: 1 PM CT



Wind Gusts 4 PM CT





High Temps SAT

# Houston Pilots: Sun. 7/17/2022





### **Forecast Discussion**

Precip: Favoring isolated showers/storm potential to remain <10% at this time with best chances being in the mid-morning.

Wind: Sustained winds out of SW of 10-15MPH will be likely throughout the day into evening period. By afternoon, winds will veer more out of the south, with a few stronger wind gusts of up to 25MPH, especially during the late afternoon into early evening.

Temps: Highs today will reach the mid 80s to mid 90s F for most stations.

Visibility: Not anticipating any fog concerns at this time.

### Precip Forecast: 10 AM CT



Wind Gusts: 4 PM CT





High Temps SUN

### **Houston Pilots: 7/15/22**

















- Isolated to scattered chances look to come in daily this upcoming week.