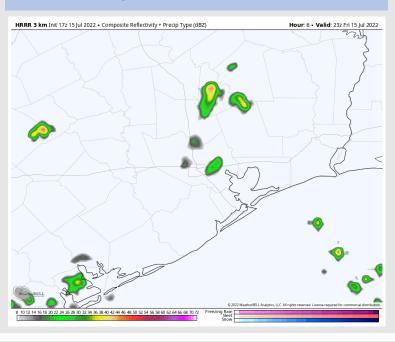

#### **Precip Forecast: 6 PM CT**

Wind Speed 4 PM CT

Low Temps SAT AM

### **Forecast Discussion**

Precip: Chances of 40% for scattered showers/thunderstorms between 1-7PM. The focus of this precip will be on the northern stations as these showers/thunderstorms move in closer to Houston. After 7PM into the overnight, chances for showers reduce to <10%. Locally heavy downpours, lightning and hail will be possible under any of these heavier cells.