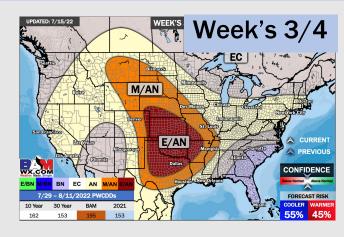

### **Houston Pilots: 7/15/22**

- Isolated to scattered chances look to come in daily this upcoming week. Precip totals shown above representing SUN-FRI. Temps remain above normal.
- Week 2 likely features above normal risks for temperatures and below normal precipitation risks.
- The weeks 3/4 timeframe into August looks to feature normal temperatures and normal risks for precip.