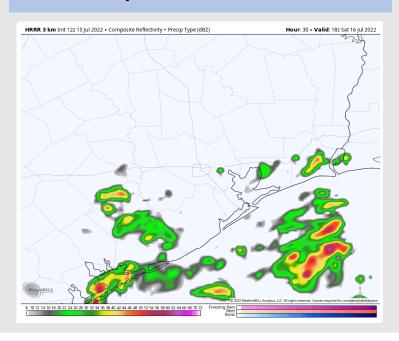

#### Precip Forecast: 1 PM CT

Wind Gusts 4 PM CT

High Temps SAT

### **Forecast Discussion**

Precip: A 70-80% chance of scattered showers /thunderstorms will between 9AM-2PM with the heaviest of these cells in the Gulf near the boarding station. Lightning and moderate to heavy rain possible under one of these cells. From 2PM through the rest of the night, <10% chance of an isolated light shower, however favoring dry conditions.