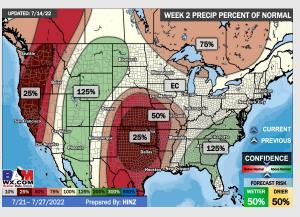

## **Houston Pilots: 7/15/22**

- Isolated to scattered chances look to come in daily this upcoming week. Precip totals shown above representing SAT-THU. Temps remain above normal.
- Week 2 likely features above normal risks for temperatures and below normal precipitation risks.
- > The weeks 3/4 timeframe into August looks to feature above normal temperatures and below normal risks for precip.