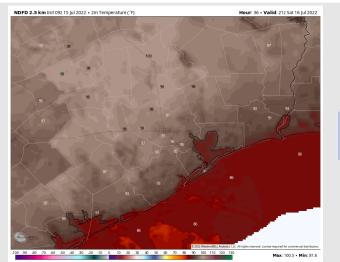

Temps: High today reach the upper 80s to low 90s F.

Visibility: Not anticipating any fog concerns at this time. Local downpours may reduce visibility at times.

#### **Precip Forecast: 3 PM CT**

Wind Speed 4 PM CT

High Temps Today