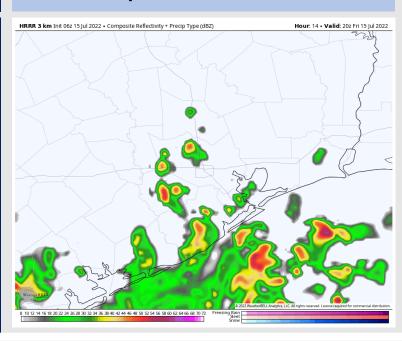

### **Forecast Discussion**

Precip: Scattered showers/thunderstorm chances of 30% continuing throughout the morning. From 11AM-1PM chances increase to 70% as cluster in the Gulf moves closer to the shoreline. Although all monitored stations are likely to be impacted, I am favoring the boarding station to be the focus for these showers/thunderstorms in that 11AM-1PM timeframe. Chances reduce to 20% after 1PM lasting until 8PM. After 8PM chances for showers reduce to <10% for the rest of the PM. Locally heavy downpours, lightning and hail will be possible under any of these heavier cells.

#### **Precip Forecast: 3 PM CT**

Wind Speed 4 PM CT

High Temps Today