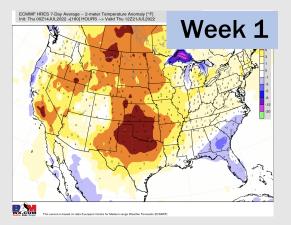

## **Houston Pilots: 7/15/22**

- Isolated to scattered chances look to come in daily this upcoming week. Precip totals shown above representing SAT-THU. Temps remain above normal.
- Week 2 likely features above normal risks for temperatures and below normal precipitation risks.
- > The weeks 3/4 timeframe into August looks to feature above normal temperatures and below normal risks for precip.