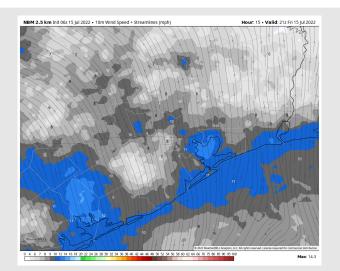

Wind: Sustained winds are anticipated to be 5-10 MPH out of the S/SSW with 18MPH gusts outside of precip today. Stations north of Morgan's Point expected to see slightly calmer winds at 3-8 MPH until 1PM. After 1PM winds then pick up to 8-13 MPH. Winds gusts up to 35MPH possible under stronger storm cells.

#### **Precip Forecast: 3 PM CT**

Wind Speed 4 PM CT

High Temps Today