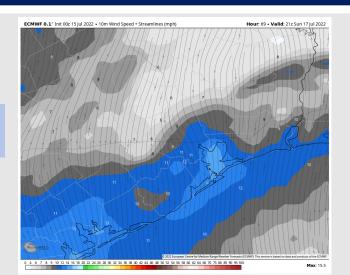

Wind: Sustained winds near southern stations before sunrise between 5-10MPH out of the SW. Winds will increase to 10-15MPH from 3PM through the rest of the evening, veering from the south. Wind N of Morgan's Point calmer at 3-8MPH throughout the day. A few gusts of up to 20mph will be possible under storm cell. Temps: Temp highs in the upper 80's to mid 90's for all locations. Visibility: No fog conditions anticipated at this time. Local downpours may reduce visibility.

#### **Precip Forecast: 12 PM CT**

Wind Gusts 4 PM CT

High Temps SAT