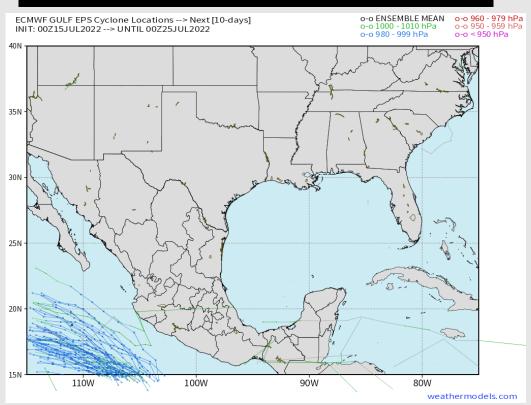

### **Houston Pilots Extended Range Tropical Report**

### Various model tracks next 7 days

Not favoring any tropical threats the next 7 days.