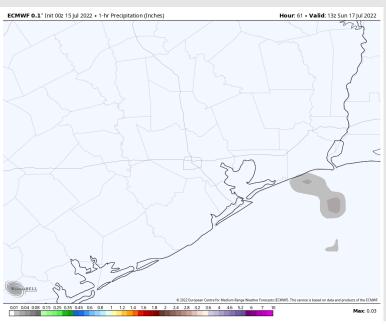

### **Forecast Discussion**

Precip: Scattered showers/thunderstorm chances of 30% continuing throughout the morning. From 11AM-1PM chances increase to 70% as cluster in the Gulf moves closer to the shoreline. Although all monitored stations are likely to be impacted, I am favoring the boarding station to be the focus for these showers/thunderstorms in that 11AM-1PM timeframe. Chances reduce to 20% after 1PM lasting until 8PM. After 8PM chances for showers reduce to <10% for the rest of the PM. Locally heavy downpours, lightning and hail will be possible under any of these heavier cells.

#### **Precip Forecast: 3 PM CT**

Wind Speed 4 PM CT

High Temps Today