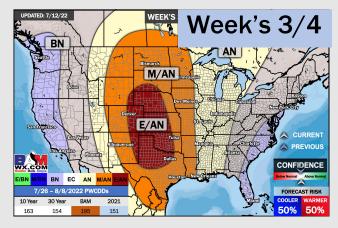

## **Houston Pilots: 7/15/22**

- Isolated to scattered chances look to come in daily this upcoming week. Precip totals shown above representing SAT-THU. Temps remain above normal.
- Week 2 likely features above normal risks for temperatures and below normal precipitation risks.
- > The weeks 3/4 timeframe into August looks to feature above normal temperatures and below normal risks for precip.