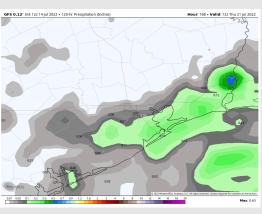

## **Houston Pilots: 7/15/22**

- Isolated to scattered chances look to come in daily this upcoming week. Precip totals shown above representing SAT-THU. Temps remain above normal.
- Week 2 likely features above normal risks for temperatures and below normal precipitation risks.
- > The weeks 3/4 timeframe into August looks to feature above normal temperatures and below normal risks for precip.