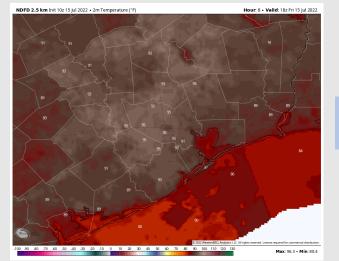

Temps: High today reach the upper 80s to low 90s F.

Visibility: Not anticipating any fog concerns at this time. Local downpours may reduce visibility at times.

#### **Precip Forecast: 3 PM CT**

Wind Speed 4 PM CT

High Temps Today