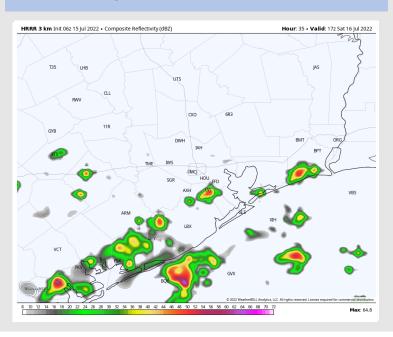

### **Forecast Discussion**

Precip: A 40% chance of scattered showers /thunderstorms will be possible starting ~8AM until ~3PM. From ~3-5PM, <10% chance. After 5PM, anticipating drier conditions for the rest of the evening and overnight.

#### **Precip Forecast: 12 PM CT**

Wind Gusts 4 PM CT

High Temps SAT