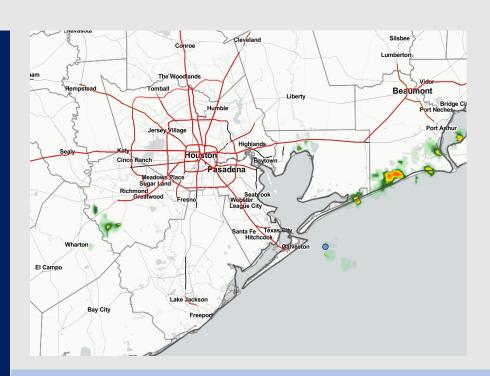

Radar/ NWS Alerts: 5:15 AM CT

As always, please do not hesitate to reach out to us with any forecast questions via the chat option on the Weather Porthole or our on-call number, (317)-560-8122 press 1 for forecast questions.

### **Forecast Discussion**

Precip: Scattered showers/thunderstorm chances of 30% continuing throughout the morning. From 11AM-1PM chances increase to 70% as cluster in the Gulf moves closer to the shoreline. Although all monitored stations are likely to be impacted, I am favoring the boarding station to be the focus for these showers/thunderstorms in that 11AM-1PM timeframe. Chances reduce to 20% after 1PM lasting until 8PM. After 8PM chances for showers reduce to <10% for the rest of the PM. Locally heavy downpours, lightning and hail will be possible under any of these heavier cells.