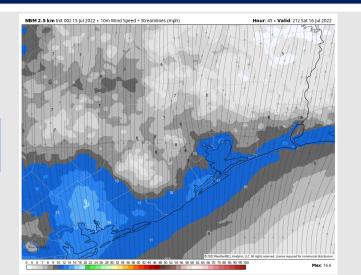

Wind: Sustained winds are anticipated to be 5-10 MPH out of the S/SSW with 18MPH gusts outside of precip today. Stations north of Morgan's Point expected to see slightly calmer winds at 3-8 MPH until 1PM. After 1PM winds then pick up to 8-13 MPH. Winds gusts up to 35MPH possible under stronger storm cells.

#### **Precip Forecast: 3 PM CT**

Wind Speed 4 PM CT

High Temps Today