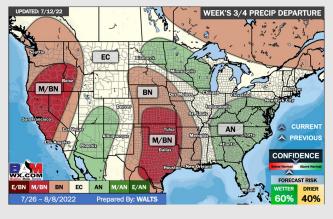

## **Houston Pilots: 7/15/22**

- Isolated to scattered chances look to come in daily this upcoming week. Precip totals shown above representing SAT-THU. Temps remain above normal.
- Week 2 likely features above normal risks for temperatures and below normal precipitation risks.
- > The weeks 3/4 timeframe into August looks to feature above normal temperatures and below normal risks for precip.