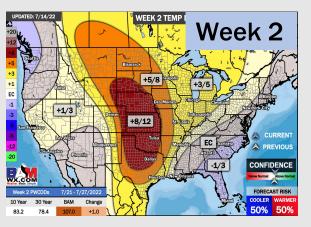

## **Houston Pilots: 7/15/22**

- Isolated to scattered chances look to come in daily this upcoming week. Precip totals shown above representing SAT-THU. Temps remain above normal.
- Week 2 likely features above normal risks for temperatures and below normal precipitation risks.
- > The weeks 3/4 timeframe into August looks to feature above normal temperatures and below normal risks for precip.