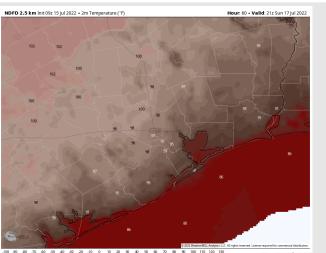

# Houston Pilots: Sun. 7/17/2022

### **Forecast Discussion**

Precip: Favoring isolated showers/storm potential to remain <10% at this time with best chances being in the mid-morning.

Wind: Sustained winds out of SW of 10-15MPH will be likely throughout the day into evening period. By afternoon, winds will veer more out of the south, with a few stronger wind gusts of up to 25MPH, especially during the late afternoon into early evening.

Temps: Highs today will reach the mid 80s to mid 90s F for most stations.

Visibility: Not anticipating any fog concerns at this time.

#### **Precip Forecast: 10 AM CT**

Wind Gusts: 4 PM CT

High Temps SUN