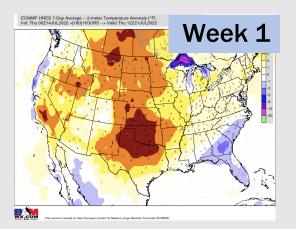

### **Houston Pilots: 7/14/22**

- Isolated to scattered chances look to come in daily this upcoming week. Precip totals shown above representing SAT-THU. Temps remain above normal.
- Week 2 likely features above normal risks for temperatures and below normal precipitation risks.
- The weeks 3/4 timeframe into August looks to feature above normal temperatures and below normal risks for precip.