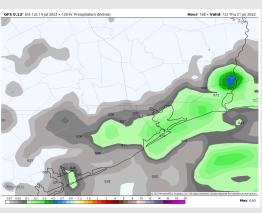

#### **Forecast Discussion**

Precip: Isolated thunderstorms flowing off of a boundary N of Houston could potentially impact the northern stations around 2PM today. From 2PM-6PM a line of scattered thunderstorms is expected to push in from the E, impacting all monitored stations. Locally heavy downpours, lightning and hail will be possible under any of these heavier cells. After 6PM chances to see precip reduce to 10% leaving the rest of the night mostly dry.