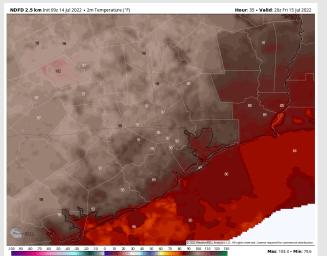

Wind: Sustained winds out of S/SSW at 8-13 MPH with gusts up to 18 MPH outside of precip. Gusts up to 40 MPH possible under strongest storm cells.

Temps: Highs today reach the upper 80s to mid 90s F for most stations. Visibility: Fog is not a concern today. Local downpours may reduce visibility at times.

#### **Precip Forecast: 4 PM CT**

Wind Speed: 4 PM CT

High Temps Today