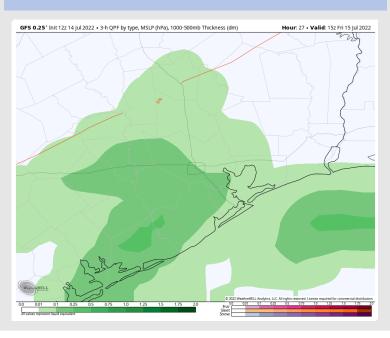

#### **Forecast Discussion**

Precip: Isolated thunderstorms flowing off of a boundary N of Houston could potentially impact the northern stations around 2PM today. From 2PM-6PM a line of scattered thunderstorms is expected to push in from the E, impacting all monitored stations. Locally heavy downpours, lightning and hail will be possible under any of these heavier cells. After 6PM chances to see precip reduce to 10% leaving the rest of the night mostly dry.

#### **Precip Forecast: 4 PM CT**

Wind Speed: 4 PM CT

High Temps Today