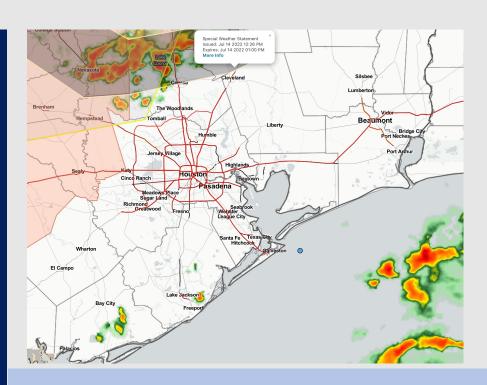

Radar/ NWS Alerts: 1:00 PM CT

As always, please do not hesitate to reach out to us with any forecast questions via the chat option on the Weather Porthole or our on-call number, (317)-560-8122 press 1 for forecast questions.

#### **Forecast Discussion**

Precip: Isolated thunderstorms flowing off of a boundary N of Houston could potentially impact the northern stations around 2PM today. From 2PM-6PM a line of scattered thunderstorms is expected to push in from the E, impacting all monitored stations. Locally heavy downpours, lightning and hail will be possible under any of these heavier cells. After 6PM chances to see precip reduce to 10% leaving the rest of the night mostly dry.