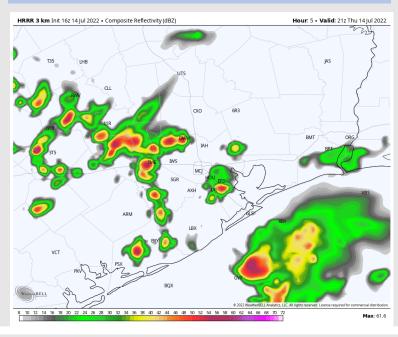

#### **Forecast Discussion**

Precip: Isolated thunderstorms flowing off of a boundary N of Houston could potentially impact the northern stations around 2PM today. From 2PM-6PM a line of scattered thunderstorms is expected to push in from the E, impacting all monitored stations. Locally heavy downpours, lightning and hail will be possible under any of these heavier cells. After 6PM chances to see precip reduce to 10% leaving the rest of the night mostly dry.

#### **Precip Forecast: 4 PM CT**

Wind Speed: 4 PM CT

High Temps Today