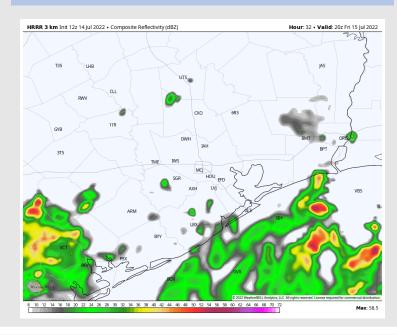

#### **Forecast Discussion**

Precip: Scattered showers/thunderstorms chances of 10% starting around 1AM Friday and continuing until 9AM. Between 9AM-6PM, chances for showers/thunderstorms increase to 60%, favoring most of the precip to be seen at the boarding station. Expecting dry conditions with 5% chance of precip by 6PM and into the overnight. Locally heavy downpours, lightning and hail will be possible under any of these heavier cells.

#### **Precip Forecast: 3 PM CT**

Wind Speed 4 PM CT

High Temps Friday