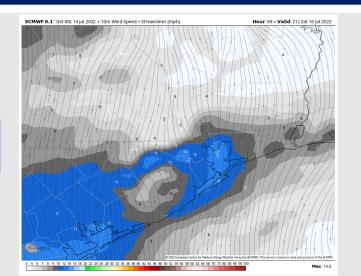

Wind: Winds are anticipated to be 5-10 MPH out of the S/SSW throughout Friday. Stations north of Morgan's Point expected to see slightly calmer winds at 3-8 MPH until 1PM, in which they then pick up to 5-10 MPH. Winds gusts up to 35MPH possible under stronger cells. Temps: Highs on Friday reach the upper 80s to mid 90s F. Visibility: Not anticipating any fog concerns at this time. Local downpours may reduce visibility at times.

#### **Precip Forecast: 3 PM CT**

Wind Speed 4 PM CT

High Temps Friday