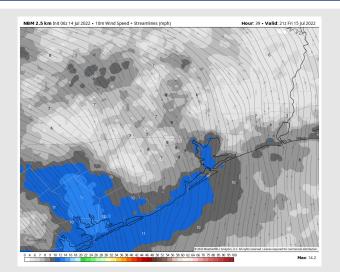

Wind: Sustained winds out of S/SSW at 8-13 MPH with gusts up to 18 MPH outside of precip. Gusts up to 40 MPH possible under strongest storm cells.

Temps: Highs today reach the upper 80s to mid 90s F for most stations. Visibility: Fog is not a concern today. Local downpours may reduce visibility at times.

#### **Precip Forecast: 4 PM CT**

Wind Speed: 4 PM CT

High Temps Today