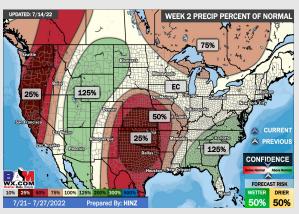

### **Houston Pilots: 7/14/22**

- Isolated to scattered chances look to come in daily this upcoming week. Precip totals shown above representing SAT-THU. Temps remain above normal.
- Week 2 likely features above normal risks for temperatures and below normal precipitation risks.
- The weeks 3/4 timeframe into August looks to feature above normal temperatures and below normal risks for precip.