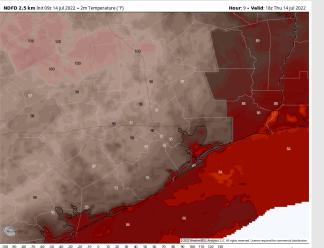

Wind: Sustained winds out of S/SSW at 8-13 MPH with gusts up to 18 MPH outside of precip. Gusts up to 40 MPH possible under strongest storm cells.

Temps: Highs today reach the upper 80s to mid 90s F for most stations. Visibility: Fog is not a concern today. Local downpours may reduce visibility at times.

#### **Precip Forecast: 4 PM CT**

Wind Speed: 4 PM CT

High Temps Today