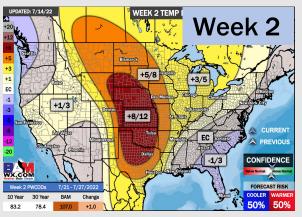

### **Houston Pilots: 7/14/22**

- Isolated to scattered chances look to come in daily this upcoming week. Precip totals shown above representing SAT-THU. Temps remain above normal.
- Week 2 likely features above normal risks for temperatures and below normal precipitation risks.
- The weeks 3/4 timeframe into August looks to feature above normal temperatures and below normal risks for precip.