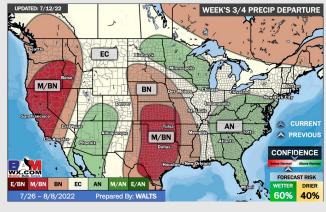

### **Houston Pilots: 7/14/22**

- Isolated to scattered chances look to come in daily this upcoming week. Precip totals shown above representing SAT-THU. Temps remain above normal.
- Week 2 likely features above normal risks for temperatures and below normal precipitation risks.
- The weeks 3/4 timeframe into August looks to feature above normal temperatures and below normal risks for precip.