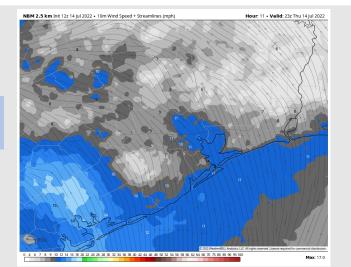

Wind: Sustained winds out of S/SSW at 8-13 MPH with gusts up to 18 MPH outside of precip. Gusts up to 40 MPH possible under strongest storm cells.

Temps: Highs today reach the upper 80s to mid 90s F for most stations. Visibility: Fog is not a concern today. Local downpours may reduce visibility at times.

#### **Precip Forecast: 4 PM CT**

Wind Speed: 4 PM CT

High Temps Today