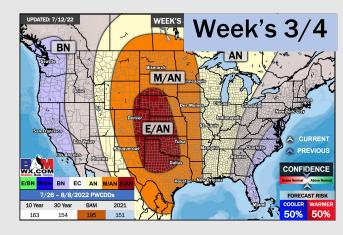

### **Houston Pilots: 7/14/22**

- Isolated to scattered chances look to come in daily this upcoming week. Precip totals shown above representing SAT-THU. Temps remain above normal.
- Week 2 likely features above normal risks for temperatures and below normal precipitation risks.
- The weeks 3/4 timeframe into August looks to feature above normal temperatures and below normal risks for precip.