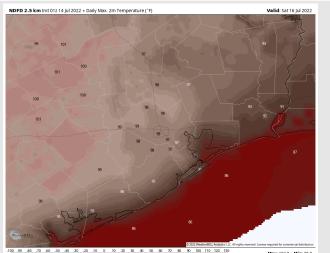

# Houston Pilots: Sat. 7/16/2022

#### **Forecast Discussion**

Precip: A 30% chance of scattered showers /thunderstorms will be possible in the morning and early hours of the afternoon.

Wind: Sustained winds in the AM and early PM look to be relatively calm at 3-8MPH out of the SW. Winds will increase to 10-15MPH from 3PM through the rest of the evening, veering from the south. From 3PM-9PM, a few gusts of up to 20mph will be possible.

Temps: Temp highs in the upper 80's to lower 90's for all locations.

Visibility: No fog conditions anticipated at this time.

#### **Precip Forecast: 10 AM CT**

Wind Gusts 4 PM CT

High Temps SAT