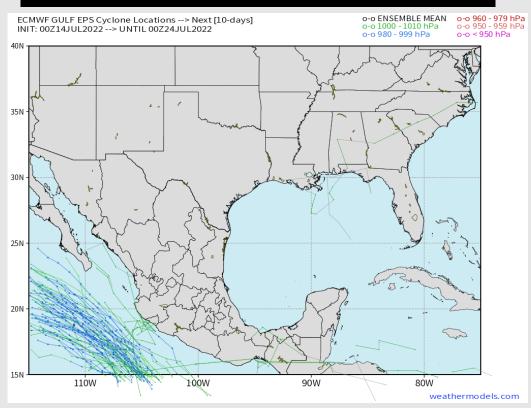

### **Houston Pilots Extended Range Tropical Report**

#### Various model tracks next 7 days

Not favoring any tropical threats the next 7 days.