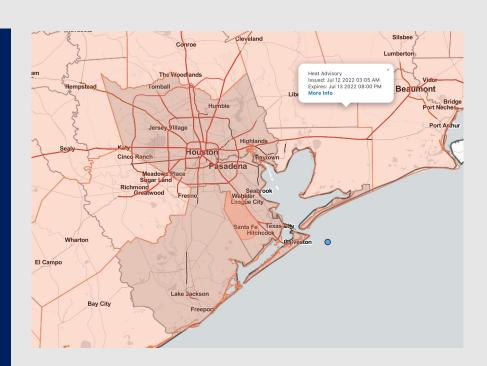

# Houston Pilots Forecast Package Houston Pilots

Updated: 5:30 AM CT

Wednesday, July 13th, 2022

Forecaster: Alyssa McClung

### **Weather Headlines**

- Anticipating scattered chances for showers/storms almost daily this week.
- Flow will stay predominately out of the S/SW over the next few days, with a few gusty winds under stronger storms.
- Keeping an eye on the weekend for a possible low pressure system in the Northern Gulf. Details are still minimal at this time.



Radar/ NWS Alerts: 5:15 AM CT



As always, please do not hesitate to reach out to us with any forecast questions via the chat option on the Weather Porthole or our on-call number, (317)-560-8122 press 1 for forecast questions.

### **Houston Pilots Extended Range Tropical Report**





### Various model tracks next 7 days



Chances for official tropical development looks rather low as the "ingredients" simply do not look favorable the next several days. With that said, there will continue to feature multiple daily chances of precip along the Northern Gulf Coast as well as SE TX. We will continue to monitor this area of precip, but not currently do not see much of a tropical threat for the SE TX area



# **Houston Pilots Visibility Report**







| Time