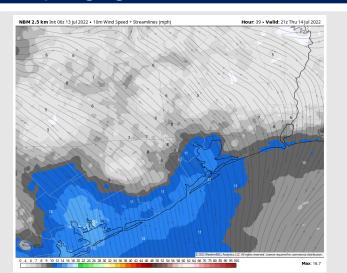

#### **Precip Forecast: 10 AM CT**

Wind Speed 2 PM CT

High Temps Today

Wind: Sustained winds look to be 8-13 MPH for most of today with gusts to 18 MPH. Wind gusts of 30 MPH possible under strongest cells. Winds veer from the SW in the AM to the south in the PM.

Temps: Highs likely reach the upper 80s to low 90s south of Morgan's Point, and upper 90s F for stations north.