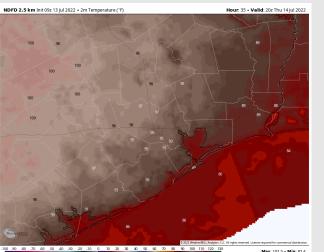

#### **Precip Forecast: 10 AM CT**

Wind Speed 2 PM CT

High Temps Today

Wind: Sustained winds look to be 8-13 MPH for most of today with gusts to 18 MPH. Wind gusts of 30 MPH possible under strongest cells. Winds veer from the SW in the AM to the south in the PM.

Temps: Highs likely reach the upper 80s to low 90s south of Morgan's Point, and upper 90s F for stations north.