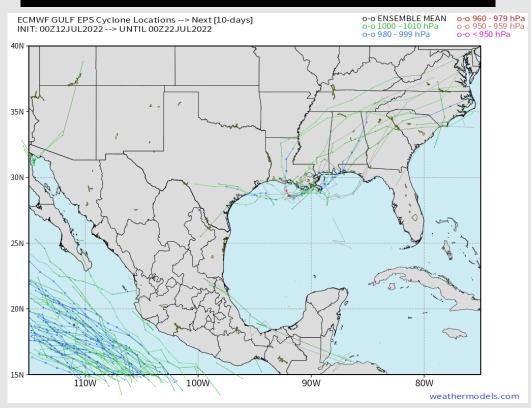

### **Houston Pilots Extended Range Tropical Report**

### Various model tracks next 7 days

Chances for official tropical development looks rather low as the "ingredients" simply do not look favorable the next several days. With that said, there will continue to feature multiple daily chances of precip along the Northern Gulf Coast as well as SE TX. We will continue to monitor this area of precip, but not currently do not see much of a tropical threat for the SE TX area