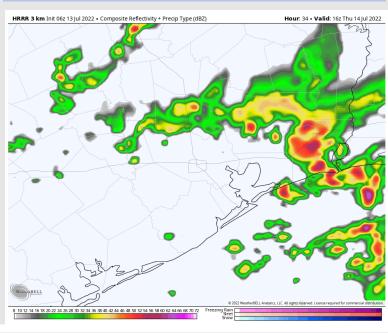

#### **Precip Forecast: 10 AM CT**

Wind Speed 2 PM CT

High Temps Today

### **Forecast Discussion**

Precip: Expecting a line of thunderstorms to move along the coastline, possibly impacting the boarding station, from ~7AM to 11AM . After this potential cells move past the area, a 10% chance of spotty showers /thunderstorms continue to work through ~4 PM and continue into the overnight. Favoring these cells to stay north of Houston. These storms in the AM and PM likely producing locally heavy downpours, lightning and possibly hail.