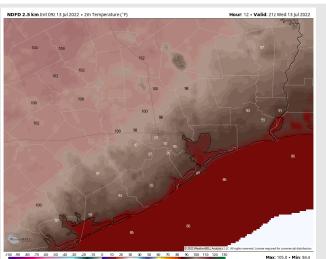

Wind: Sustained winds look to be 8-13 MPH for most of today with gusts to 18 MPH. Wind gusts of 30 MPH possible under strongest cells. Winds veer from the SW in the AM to the south in the PM.

Temps: Highs likely reach the upper 80s to low 90s south of Morgan's Point, and upper 90s F for stations north.

#### **Precip Forecast: 10 AM CT**

Wind Speed 2 PM CT

High Temps Today