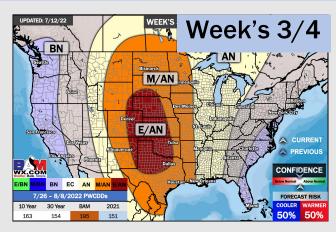

### **Houston Pilots: 7/13/22**

- Scattered chances look to come in daily this upcoming week. Temps remain above normal.
- Week 2 likely features above normal risks for temperatures and below normal precipitation risks.
- > The weeks 3/4 timeframe into August looks to feature above normal temperatures and below normal risks for precip.