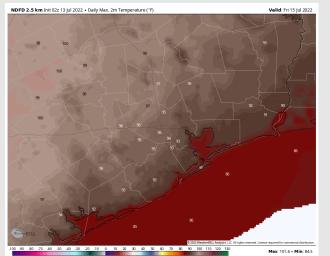

Wind: Sustained winds look to be 8-13 MPH for most of today with gusts to 18 MPH. Wind gusts of 30 MPH possible under strongest cells. Winds veer from the SW in the AM to the south in the PM.

Temps: Highs likely reach the upper 80s to low 90s south of Morgan's Point, and upper 90s F for stations north.

#### **Precip Forecast: 10 AM CT**

Wind Speed 2 PM CT

High Temps Today