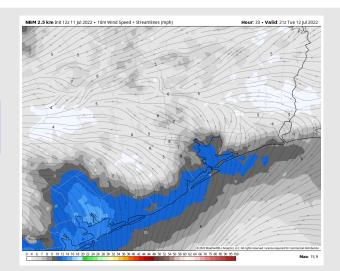

gest cells. After 1 PM, winds 8-13 MPH with gusts up to 18 MPH. Winds veer from the WSW in the AM and to the S in the PM. Temps: Highs Thursday reach the upper 80s to mid 90s F for most stations.

Visibility: Not anticipating fog at this time.

#### Precip Forecast: 11 AM CT



Wind Speed: 4 PM CT





High Temps THU

# Houston Pilots: Fri. 7/15/2022





### **Forecast Discussion**

Precip: Scattered chances for showers and storm or two looks possible into the morning and afternoon hours. Anticipating more dry time than not.

Wind: Winds are anticipated to be 5-10 MPH out of the south throughout Friday.

Temps: Highs on Friday once again reach the upper 80s to low 90s F.

Visibility: Not anticipating any fog concerns at this time.

#### **Precip Forecast: 7 AM CT**



Wind Speed 4 PM CT





High Temps Friday

### **Houston Pilots: 7/13/22**















- Scattered chances look to come in daily this upcoming week. Temps remain above normal.
- Week 2 likely features above normal risks for temperatures and below normal precipitation risks.
- > The weeks 3/4 timeframe into August looks to feature above normal temperatures and below normal risks for precip.