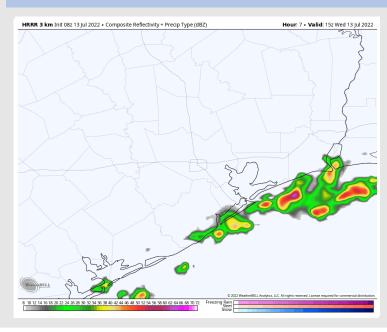

### **Forecast Discussion**

Precip: Expecting a line of thunderstorms to move along the coastline, possibly impacting the boarding station, from ~7AM to 11AM . After this potential cells move past the area, a 10% chance of spotty showers /thunderstorms continue to work through ~4 PM and continue into the overnight. Favoring these cells to stay north of Houston. These storms in the AM and PM likely producing locally heavy downpours, lightning and possibly hail.

#### **Precip Forecast: 10 AM CT**

Wind Speed 2 PM CT

High Temps Today