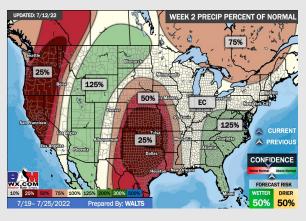

### **Houston Pilots: 7/13/22**

- Scattered chances look to come in daily this upcoming week. Temps remain above normal.
- Week 2 likely features above normal risks for temperatures and below normal precipitation risks.
- > The weeks 3/4 timeframe into August looks to feature above normal temperatures and below normal risks for precip.