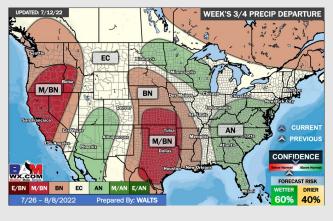

### **Houston Pilots: 7/13/22**

- Scattered chances look to come in daily this upcoming week. Temps remain above normal.
- Week 2 likely features above normal risks for temperatures and below normal precipitation risks.
- > The weeks 3/4 timeframe into August looks to feature above normal temperatures and below normal risks for precip.