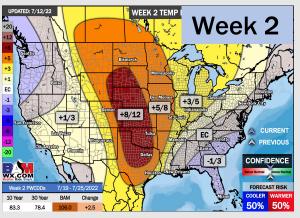

### **Houston Pilots: 7/13/22**

- Scattered chances look to come in daily this upcoming week. Temps remain above normal.
- Week 2 likely features above normal risks for temperatures and below normal precipitation risks.
- > The weeks 3/4 timeframe into August looks to feature above normal temperatures and below normal risks for precip.