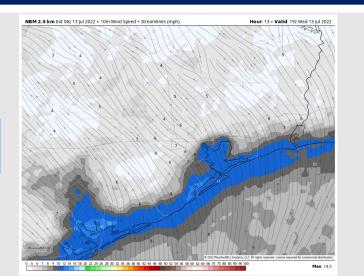

Wind: Sustained winds look to be 8-13 MPH for most of today with gusts to 18 MPH. Wind gusts of 30 MPH possible under strongest cells. Winds veer from the SW in the AM to the south in the PM.

Temps: Highs likely reach the upper 80s to low 90s south of Morgan's Point, and upper 90s F for stations north.

#### **Precip Forecast: 10 AM CT**

Wind Speed 2 PM CT

High Temps Today