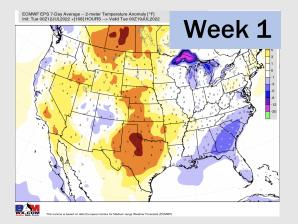

### **Houston Pilots: 7/13/22**

- Scattered chances look to come in daily this upcoming week. Temps remain above normal.
- Week 2 likely features above normal risks for temperatures and below normal precipitation risks.
- > The weeks 3/4 timeframe into August looks to feature above normal temperatures and below normal risks for precip.