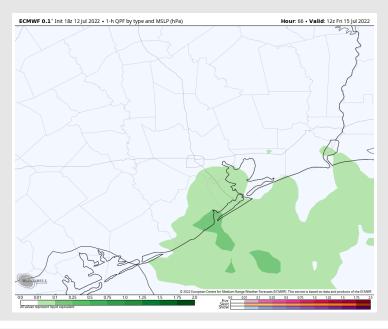

#### **Precip Forecast: 7 AM CT**

Wind Speed 4 PM CT

High Temps Friday

### **Forecast Discussion**

Precip: Scattered chances for showers and storm or two looks possible into the morning and afternoon hours. Anticipating more dry time than not.

Wind: Winds are anticipated to be 5-10 MPH out of the south throughout Friday.