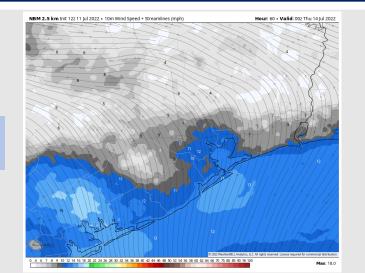

# Houston Pilots: Thu. 7/14/2022

## **Forecast Discussion**

Precip: Showers and thunderstorms look to be possible throughout the morning and afternoon hours as a boundary continues to move in. Locally heavy downpours and lightning will be possible. Wind: Winds look to be 5-10 MPH sustained for most of Thursday with a few gusts to 15 MPH. Winds veer from the SW in the AM and to the SSE in the PM.

#### Precip Forecast: 1 PM CT

Wind Speed: 5 PM CT

High Temps THU