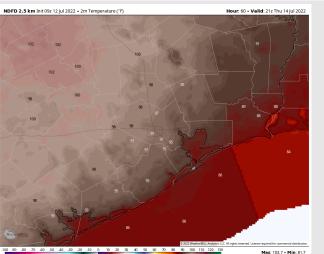

# Houston Pilots: Thu. 7/14/2022

## **Forecast Discussion**

Precip: Showers and thunderstorms look to be possible throughout the morning and afternoon hours as a boundary continues to move in. Locally heavy downpours and lightning will be possible. Wind: Winds look to be 5-10 MPH sustained for most of Thursday with a few gusts to 15 MPH. Winds veer from the SW in the AM and to the SSE in the PM.

Temps: Highs Thursday reach the upper 80s to mid 90s F for most stations.

Visibility: Not anticipating fog at this time.

#### Precip Forecast: 1 PM CT

Wind Speed: 5 PM CT

High Temps THU