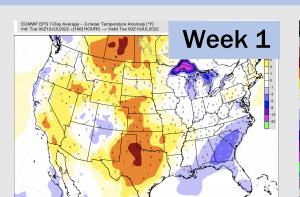

## **Houston Pilots: 7/12/22**

- Scattered chances look to come in daily this upcoming week. Temps remain above normal.
- Week 2 likely features above normal risks for temperatures and below normal precipitation risks.
- > The weeks 3/4 timeframe into August looks to feature above normal temperatures and below normal risks for precip.