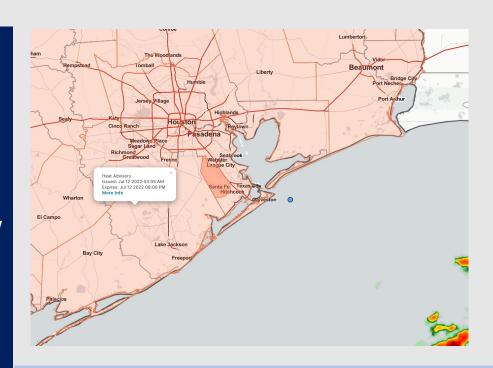

Radar/ NWS Alerts: 2:00 PM CT

As always, please do not hesitate to reach out to us with any forecast questions via the chat option on the Weather Porthole or our on-call number, (317)-560-8122 press 1 for forecast questions.