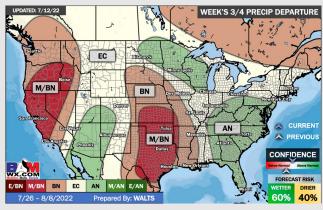

## **Houston Pilots: 7/12/22**

- Scattered chances look to come in daily this upcoming week. Temps remain above normal.
- Week 2 likely features above normal risks for temperatures and below normal precipitation risks.
- > The weeks 3/4 timeframe into August looks to feature above normal temperatures and below normal risks for precip.