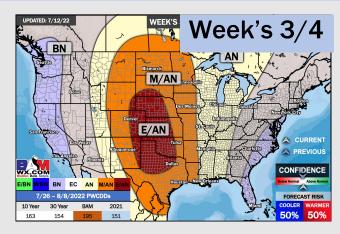

## **Houston Pilots: 7/12/22**

- Scattered chances look to come in daily this upcoming week. Temps remain above normal.
- Week 2 likely features above normal risks for temperatures and below normal precipitation risks.
- > The weeks 3/4 timeframe into August looks to feature above normal temperatures and below normal risks for precip.