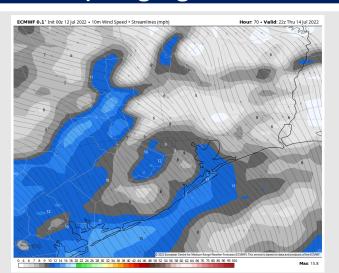

# Houston Pilots: Thu. 7/14/2022

## **Forecast Discussion**

Precip: Showers and thunderstorms look to be possible throughout the morning and afternoon hours as a boundary continues to move in. Locally heavy downpours and lightning will be possible. Wind: Winds look to be 5-10 MPH sustained for most of Thursday with a few gusts to 15 MPH. Winds veer from the SW in the AM and to the SSE in the PM.

#### Precip Forecast: 1 PM CT

Wind Speed: 5 PM CT

High Temps THU