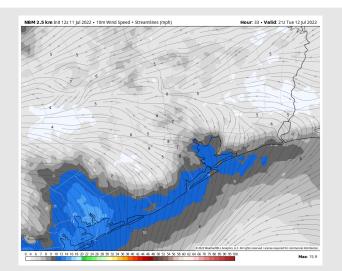

Wind: Winds are anticipated to be 10-15 MPH sustained out of the SSW/SW throughout the day with a few gusts to 20 MPH possible.

Temps: Low temps tomorrow morning are in the upper 70s F to mid 80s F.

Visibility: Not anticipating any fog concerns at this time.

#### **Precip Forecast: 5 PM CT**

Wind Speed 4 PM CT

Low Temps WED AM