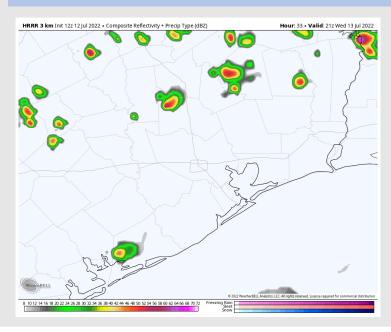

### **Forecast Discussion**

Precip: Anticipating dry conditions for most of the morning Wednesday. Around 12 PM a cell will move in near the boarding station likely producing heavy rain, lightning and possibly hail. After this potential cell passes the area, a 10% chance of spotty showers /thunderstorms continue to work through ~4 PM., however favoring these cells to stay north of Houston.

#### **Precip Forecast: 4 PM CT**

Wind Speed 7 PM CT

High Temps WED