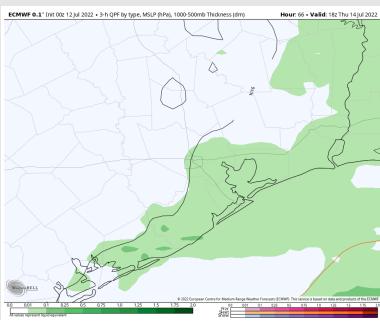

# Houston Pilots: Thu. 7/14/2022

## **Forecast Discussion**

Precip: Showers and thunderstorms look to be possible throughout the morning and afternoon hours as a boundary continues to move in. Locally heavy downpours and lightning will be possible. Wind: Winds look to be 5-10 MPH sustained for most of Thursday with a few gusts to 15 MPH. Winds veer from the SW in the AM and to the SSE in the PM.

#### Precip Forecast: 1 PM CT

Wind Speed: 5 PM CT

High Temps THU