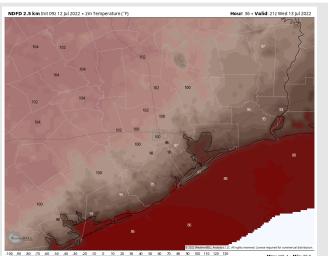

# Houston Pilots: Wed. 7/13/2022

### **Forecast Discussion**

Precip: Anticipating dry conditions for most of the morning Wednesday. Around 12 PM a cell will move in near the boarding station likely producing heavy rain, lightning and possibly hail. After this potential cell passes the area, a 10% chance of spotty showers /thunderstorms continue to work through ~4 PM., however favoring these cells to stay north of Houston.

Wind: Sustained winds look to be 8-13 MPH for most of Wednesday with gusts to 18 MPH. Winds veer from the SW in the AM to the south in the PM. Wind gusts of 40 MPH possible under strongest cells.

Temps: Highs likely reach the upper 80s to low 90s south of Morgan's Point, and upper 90s F for stations north.

#### **Precip Forecast: 4 PM CT**

Wind Speed 7 PM CT

High Temps WED