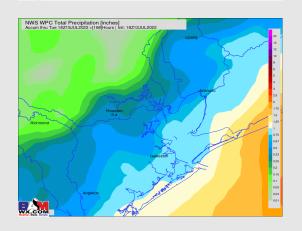

### **Forecast Discussion**

Precip: 10% chance for isolated showers the next few hours; heavier rain/thunderstorms starting ~3 PM lasting until 6 PM. It is possible to see lightning and hail under any of these cells. Anticipating dry conditions for the rest of the evening into the overnight.

#### **Precip Forecast: 5 PM CT**

Wind Speed 4 PM CT

Low Temps WED AM