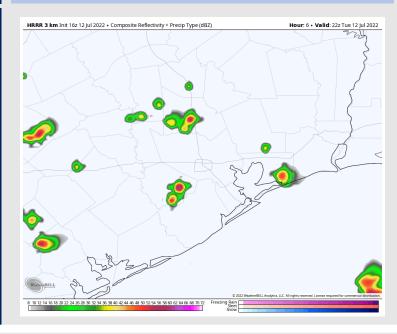

### **Forecast Discussion**

Precip: 10% chance for isolated showers the next few hours; heavier rain/thunderstorms starting ~3 PM lasting until 6 PM. It is possible to see lightning and hail under any of these cells. Anticipating dry conditions for the rest of the evening into the overnight.

#### **Precip Forecast: 5 PM CT**

Wind Speed 4 PM CT

Low Temps WED AM