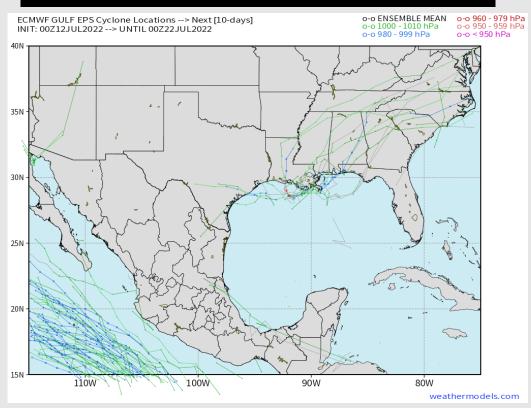

## **Houston Pilots Extended Range Tropical Report**

### Various model tracks next 7 days

Chances for official tropical development looks rather low as the "ingredients" simply do not look favorable the next several days. With that said, there will continue to feature multiple daily chances of precip along the Northern Gulf Coast as well as SE TX. We will continue to monitor this area of precip, but not currently do not see much of a tropical threat for the SE TX area