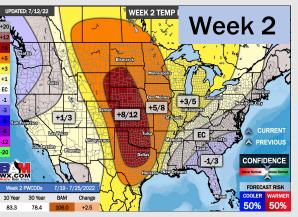

## **Houston Pilots: 7/12/22**

- Scattered chances look to come in daily this upcoming week. Temps remain above normal.
- Week 2 likely features above normal risks for temperatures and below normal precipitation risks.
- > The weeks 3/4 timeframe into August looks to feature above normal temperatures and below normal risks for precip.