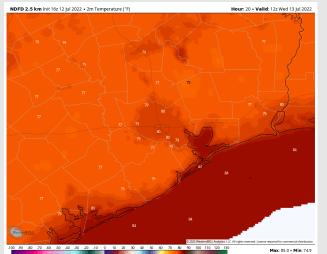

Wind: Winds are anticipated to be 10-15 MPH sustained out of the SSW/SW throughout the day with a few gusts to 20 MPH possible.

Temps: Low temps tomorrow morning are in the upper 70s F to mid 80s F.

Visibility: Not anticipating any fog concerns at this time.

#### **Precip Forecast: 5 PM CT**

Wind Speed 4 PM CT

Low Temps WED AM