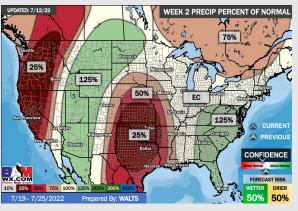

## **Houston Pilots: 7/12/22**

- Scattered chances look to come in daily this upcoming week. Temps remain above normal.
- Week 2 likely features above normal risks for temperatures and below normal precipitation risks.
- > The weeks 3/4 timeframe into August looks to feature above normal temperatures and below normal risks for precip.