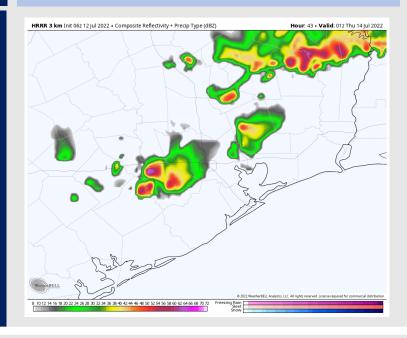

#### Precip Forecast: 1 PM CT

High Temps THU

#### **Forecast Discussion**

Precip: Showers and thunderstorms look to be possible throughout the morning and afternoon hours as a boundary continues to move in. Locally heavy downpours and lightning will be possible. Wind: Winds look to be 5-10 MPH sustained for most of Thursday with a few gusts to 15 MPH. Winds veer from the SW in the AM and to the SSE in the PM.