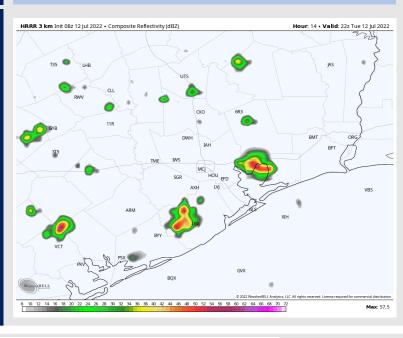

#### Precip Forecast: 5 PM CT

High Temps Today

#### **Forecast Discussion**

Wind Speed

**4 PM CT** 

Precip: Scattered chances for showers/thundershowers this morning. Chances increase for heavier rain/thunderstorms around 4 PM lasting until 8 PM. These storms may contain lightning and small hail. Anticipating dry conditions into the overnight. Wind: Winds are anticipated to be 10-15 MPH sustained out of the SSW/SW throughout the day with a few gusts to 20 MPH possible.