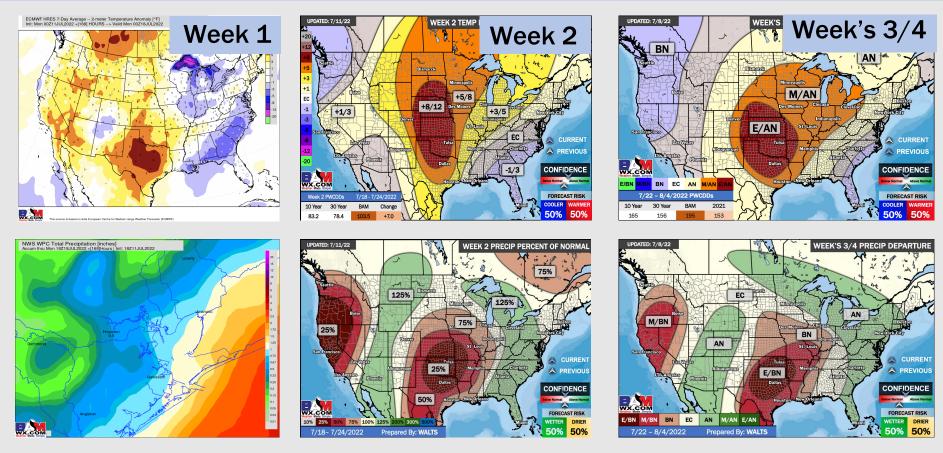

## Houston Pilots: 7/12/22

- Scattered chances look to come in daily this upcoming week. Temps remain above normal.
- > Week 2 likely features above normal risks for temperatures and below normal precipitation risks.
- The weeks <sup>3</sup>/<sub>4</sub> timeframe into August looks to feature above normal temperatures and below normal risks for precip.