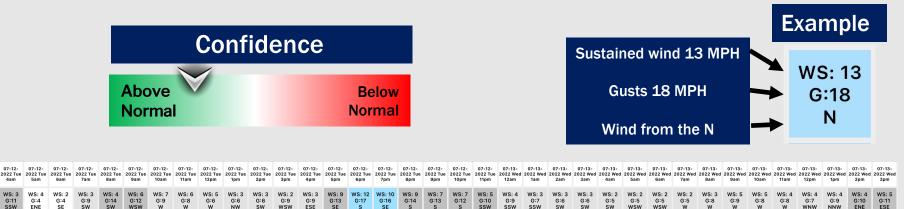

## **Houston Pilots Wind Report**

**Above** 

Normal

| Houston Pilots N<br>- 610 Bridge           | WS: 3<br>G:11<br>SSW  | WS: 4<br>G:4<br>ENE   | WS: 2<br>G:4<br>SE   | WS: 3<br>G:9<br>SW   | WS: 4<br>G:14<br>SW   | WS: 6<br>G:12<br>WSW | WS: 7<br>G:9<br>W  | WS: 6<br>G:8<br>W   | WS: 5<br>G:6<br>W   | WS: 3<br>G:6<br>NW  | WS: 3<br>G:6<br>SW  | WS: 2<br>G:9<br>WSW   | WS: 3<br>G:9<br>ESE   | WS: 9<br>G:13<br>SE   | WS: 12<br>G:17<br>S   | WS: 10<br>G:16<br>SE  | WS: 9<br>G:14<br>S    | WS: 7<br>G:13<br>S    | WS: 7<br>G:12<br>S    | WS: 5<br>G:10<br>SSW  | WS: 4<br>G:9<br>SSW   | WS: 3<br>G:7<br>SSW  | WS: 3<br>G:6<br>SW   | WS: 3<br>G:6<br>SW   | WS: 2<br>G:5<br>SW    | WS: 2<br>G:5<br>WSW   | WS: 2<br>G:5<br>WSW | WS: 2<br>G:5<br>W  | WS: 3<br>G:8<br>W  | WS: 5<br>G:9<br>W  | WS: 5<br>G:8<br>W  | WS: 4<br>G:8<br>W | WS: 4<br>G:7<br>WNW | WS: 4<br>G:9<br>NNW | WS: 4<br>G:10<br>ENE | WS: 5<br>G:11<br>ESE  |
|--------------------------------------------|-----------------------|-----------------------|----------------------|----------------------|-----------------------|----------------------|--------------------|---------------------|---------------------|---------------------|---------------------|-----------------------|-----------------------|-----------------------|-----------------------|-----------------------|-----------------------|-----------------------|-----------------------|-----------------------|-----------------------|----------------------|----------------------|----------------------|-----------------------|-----------------------|---------------------|--------------------|--------------------|--------------------|--------------------|-------------------|---------------------|---------------------|----------------------|-----------------------|
| Houston Pilots M<br>- Kinder 1             | WS: 4<br>G:12<br>SSW  | WS: 3<br>G:5<br>E     | WS: 3<br>G:5<br>SSE  | WS: 4<br>G:10<br>SW  | WS: 4<br>G:13<br>SW   | WS: 6<br>G:12<br>WSW | WS: 7<br>G:9<br>W  | WS: 5<br>G:7<br>W   | WS: 5<br>G:6<br>W   | WS: 3<br>G:6<br>NW  | WS: 3<br>G:6<br>S   | WS: 2<br>G:9<br>SSW   | WS: 3<br>G:10<br>ESE  | WS: 10<br>G:13<br>SE  | WS: 12<br>G:17<br>S   | WS: 10<br>G:15<br>SE  | WS: 9<br>G:14<br>S    | WS: 7<br>G:13<br>S    | WS: 6<br>G:11<br>S    | WS: 5<br>G:10<br>SSW  | WS: 4<br>G:8<br>SSW   | WS: 3<br>G:7<br>SSW  | WS: 3<br>G:6<br>SW   | WS: 2<br>G:6<br>SW   | WS: 2<br>G:5<br>SW    | WS: 2<br>G:5<br>WSW   | WS: 2<br>G:4<br>WSW | WS: 2<br>G:4<br>W  | WS: 3<br>G:8<br>W  | WS: 5<br>G:9<br>W  | WS: 5<br>G:8<br>W  | WS: 4<br>G:8<br>W | WS: 4<br>G:7<br>WNW | WS: 4<br>G:9<br>NW  | WS: 4<br>G:10<br>ENE | WS: 6<br>G:11<br>ESE  |
| Houston Pilots L<br>- Greens Bayou         | WS: 3<br>G:13<br>SW   | WS: 3<br>G:6<br>SE    | WS: 5<br>G:9<br>SSW  | WS: 4<br>G:11<br>SW  | WS: 4<br>G:13<br>WSW  | WS: 5<br>G:12<br>WSW | WS: 6<br>G:9<br>W  | WS: 5<br>G:7<br>W   | WS: 4<br>G:6<br>WNW | WS: 3<br>G:6<br>WNW | WS: 2<br>G:7<br>SE  | WS: 2<br>G:8<br>SSE   | WS: 4<br>G:10<br>E    | WS: 9<br>G:12<br>SE   | WS: 12<br>G:17<br>S   | WS: 10<br>G:15<br>SSE | WS: 9<br>G:14<br>S    | WS: 7<br>G:12<br>S    | WS: 6<br>G:11<br>S    | WS: 5<br>G:9<br>SSW   | WS: 4<br>G:8<br>SSW   | WS: 3<br>G:6<br>SSW  | WS: 3<br>G:5<br>SW   | WS: 2<br>G:5<br>SW   | WS: 2<br>G:5<br>WSW   | WS: 2<br>G:4<br>WSW   | WS: 2<br>G:4<br>WSW | WS: 2<br>G:4<br>W  | WS: 3<br>G:7<br>W  | WS: 6<br>G:8<br>W  | WS: 5<br>G:8<br>W  | WS: 4<br>G:7<br>W | WS: 4<br>G:7<br>WNW | WS: 4<br>G:8<br>NW  | WS: 4<br>G:10<br>E   | WS: 6<br>G:11<br>ESE  |
| Houston Pilots K<br>- Shell Crude          | WS: 3<br>G:13<br>SW   | WS: 3<br>G:7<br>SE    | WS: 5<br>G:11<br>SSW | WS: 3<br>G:12<br>SW  | WS: 4<br>G:13<br>SW   | WS: 6<br>G:12<br>WSW | WS: 6<br>G:9<br>W  | WS: 5<br>G:7<br>W   | WS: 4<br>G:5<br>WNW | WS: 4<br>G:6<br>W   | WS: 2<br>G:6<br>SSE | WS: 3<br>G:8<br>SE    | WS: 5<br>G:10<br>ESE  | WS: 11<br>G:14<br>SSE | WS: 12<br>G:17<br>S   | WS: 10<br>G:14<br>SSE | WS: 9<br>G:14<br>S    | WS: 7<br>G:12<br>S    | WS: 6<br>G:11<br>SSW  | WS: 5<br>G:9<br>SSW   | WS: 4<br>G:8<br>SSW   | WS: 3<br>G:7<br>SSW  | WS: 3<br>G:6<br>SW   | WS: 3<br>G:6<br>SW   | WS: 2<br>G:5<br>WSW   | WS: 2<br>G:4<br>WSW   | WS: 2<br>G:4<br>WSW | WS: 2<br>G:4<br>W  | WS: 3<br>G:7<br>W  | WS: 6<br>G:8<br>W  | WS: 5<br>G:8<br>W  | WS: 5<br>G:7<br>W | WS: 4<br>G:7<br>WNW | WS: 4<br>G:9<br>NW  | WS: 5<br>G:10<br>E   | WS: 7<br>G:11<br>ESE  |
| Houston Pilots J<br>- Lynchburg<br>Ferries | WS: 2<br>G:11<br>S    | WS: 5<br>G:11<br>SSW  | WS: 6<br>G:14<br>SW  | WS: 2<br>G:11<br>S   | WS: 4<br>G:12<br>WSW  | WS: 4<br>G:11<br>W   | WS: 5<br>G:9<br>W  | WS: 5<br>G:7<br>W   | WS: 4<br>G:5<br>WNW | WS: 4<br>G:5<br>W   | WS: 1<br>G:6<br>SSW | WS: 2<br>G:8<br>ESE   | WS: 4<br>G:9<br>ESE   | WS: 11<br>G:14<br>SSE | WS: 13<br>G:19<br>SSE | WS: 11<br>G:15<br>S   | WS: 9<br>G:14<br>S    | WS: 7<br>G:12<br>S    | WS: 7<br>G:11<br>SSW  | WS: 6<br>G:9<br>SSW   | WS: 5<br>G:8<br>SSW   | WS: 4<br>G:7<br>SSW  | WS: 4<br>G:6<br>SW   | WS: 3<br>G:6<br>SW   | WS: 3<br>G:6<br>WSW   | WS: 2<br>G:4<br>WSW   | WS: 3<br>G:4<br>WSW | WS: 2<br>G:5<br>W  | WS: 4<br>G:7<br>W  | WS: 6<br>G:8<br>W  | WS: 5<br>G:8<br>W  | WS: 5<br>G:7<br>W | WS: 4<br>G:8<br>WNW | WS: 5<br>G:9<br>WNW | WS: 6<br>G:10<br>E   | WS: 8<br>G:11<br>SE   |
| Houston Pilots I -<br>Exxon 3              | WS: 3<br>G:12<br>SW   | WS: 5<br>G:12<br>WSW  | WS: 6<br>G:16<br>SW  | WS: 2<br>G:12<br>S   | WS: 3<br>G:13<br>SW   | WS: 3<br>G:11<br>W   | WS: 5<br>G:9<br>W  | WS: 4<br>G:7<br>W   | WS: 3<br>G:5<br>WNW | WS: 4<br>G:5<br>SW  | WS: 2<br>G:5<br>SW  | WS: 3<br>G:8<br>SE    | WS: 8<br>G:12<br>SSE  | WS: 13<br>G:17<br>SSE | WS: 14<br>G:19<br>SSE | WS: 11<br>G:15<br>S   | WS: 9<br>G:14<br>S    | WS: 8<br>G:12<br>S    | WS: 7<br>G:11<br>SSW  | WS: 6<br>G:10<br>SSW  | WS: 5<br>G:9<br>SSW   | WS: 4<br>G:8<br>SSW  | WS: 4<br>G:7<br>SW   | WS: 4<br>G:8<br>SW   | WS: 3<br>G:7<br>WSW   | WS: 3<br>G:6<br>WSW   | WS: 3<br>G:5<br>WSW | WS: 3<br>G:6<br>W  | WS: 4<br>G:8<br>W  | WS: 6<br>G:9<br>W  | WS: 5<br>G:8<br>W  | WS: 5<br>G:8<br>W | WS: 5<br>G:8<br>W   | WS: 6<br>G:9<br>WSW | WS: 7<br>G:10<br>ESE | WS: 9<br>G:12<br>SE   |
| Houston Pilots H<br>- Morgans Point        | WS: 6<br>G:14<br>SW   | WS: 6<br>G:11<br>WNW  | WS: 8<br>G:15<br>SW  | WS: 5<br>G:14<br>SSW | WS: 5<br>G:13<br>SW   | WS: 5<br>G:12<br>WSW | WS: 6<br>G:9<br>W  | WS: 5<br>G:8<br>W   | WS: 2<br>G:5<br>WSW | WS: 4<br>G:6<br>SSE | WS: 4<br>G:6<br>S   | WS: 7<br>G:8<br>SSE   | WS: 13<br>G:15<br>SSE | WS: 15<br>G:19<br>SSE | WS: 15<br>G:20<br>S   | WS: 11<br>G:15<br>S   | WS: 10<br>G:15<br>S   | WS: 8<br>G:14<br>SSW  | WS: 8<br>G:12<br>SSW  | WS: 7<br>G:11<br>SSW  | WS: 6<br>G:11<br>SSW  | WS: 6<br>G:10<br>SW  | WS: 5<br>G:10<br>SW  | WS: 5<br>G:10<br>WSW | WS: 5<br>G:9<br>WSW   | WS: 4<br>G:9<br>WSW   | WS: 4<br>G:8<br>W   | WS: 4<br>G:8<br>W  | WS: 4<br>G:9<br>W  | WS: 6<br>G:9<br>W  | WS: 5<br>G:8<br>W  | WS: 5<br>G:8<br>W | WS: 5<br>G:8<br>WSW | WS: 6<br>G:9<br>SSE | WS: 8<br>G:11<br>SE  | WS: 9<br>G:12<br>SSE  |
| Houston Pilots G<br>- 75/76                | WS: 10<br>G:15<br>SSW | WS: 7<br>G:10<br>W    | WS: 8<br>G:13<br>WSW | WS: 8<br>G:14<br>SW  | WS: 8<br>G:14<br>SW   | WS: 7<br>G:12<br>WSW | WS: 7<br>G:10<br>W | WS: 6<br>G:8<br>W   | WS: 2<br>G:6<br>SSW | WS: 6<br>G:7<br>ESE | WS: 7<br>G:7<br>SE  | WS: 9<br>G:10<br>SSE  | WS: 15<br>G:16<br>SSE | WS: 18<br>G:20<br>S   | WS: 17<br>G:20<br>S   | WS: 11<br>G:17<br>S   | WS: 11<br>G:16<br>S   | WS: 10<br>G:15<br>SSW | WS: 9<br>G:14<br>SSW  | WS: 8<br>G:13<br>SSW  | WS: 8<br>G:13<br>SSW  | WS: 8<br>G:12<br>SW  | WS: 7<br>G:11<br>SW  | WS: 7<br>G:11<br>WSW | WS: 7<br>G:12<br>WSW  | WS: 6<br>G:11<br>W    | WS: 6<br>G:10<br>W  | WS: 6<br>G:10<br>W | WS: 5<br>G:10<br>W | WS: 5<br>G:9<br>W  | WS: 5<br>G:9<br>W  | WS: 4<br>G:8<br>W | WS: 4<br>G:7<br>SSW | WS: 6<br>G:8<br>SE  | WS: 8<br>G:10<br>SE  | WS: 10<br>G:13<br>SSE |
| Houston Pilots F<br>- 63/64                | WS: 10<br>G:15<br>SW  | WS: 7<br>G:11<br>WSW  | WS: 8<br>G:12<br>WSW | WS: 9<br>G:14<br>SW  | WS: 9<br>G:13<br>SW   | WS: 8<br>G:12<br>WSW | WS: 7<br>G:10<br>W | WS: 6<br>G:9<br>W   | WS: 2<br>G:6<br>WSW | WS: 5<br>G:7<br>E   | WS: 6<br>G:7<br>ESE | WS: 10<br>G:10<br>SE  | WS: 14<br>G:15<br>SSE | WS: 18<br>G:20<br>S   | WS: 17<br>G:19<br>S   | WS: 12<br>G:17<br>S   | WS: 11<br>G:16<br>S   | WS: 11<br>G:16<br>SSW | WS: 10<br>G:15<br>SSW | WS: 9<br>G:14<br>SSW  | WS: 9<br>G:13<br>SW   | WS: 8<br>G:13<br>SW  | WS: 8<br>G:12<br>SW  | WS: 8<br>G:12<br>WSW | WS: 8<br>G:12<br>WSW  | WS: 7<br>G:12<br>W    | WS: 7<br>G:11<br>W  | WS: 6<br>G:11<br>W | WS: 6<br>G:11<br>W | WS: 6<br>G:10<br>W | WS: 5<br>G:9<br>W  | WS: 5<br>G:8<br>W | WS: 4<br>G:7<br>SSW | WS: 6<br>G:8<br>SE  | WS: 8<br>G:10<br>SE  | WS: 10<br>G:13<br>SSE |
| Houston Pilots E<br>- 51/52                | WS: 11<br>G:14<br>SSW | WS: 8<br>G:11<br>SW   | WS: 8<br>G:11<br>WSW | WS: 9<br>G:14<br>SW  | WS: 10<br>G:13<br>WSW | WS: 9<br>G:12<br>W   | WS: 8<br>G:10<br>W | WS: 7<br>G:9<br>WNW | WS: 2<br>G:6<br>WSW | WS: 5<br>G:7<br>ENE | WS: 6<br>G:7<br>ESE | WS: 10<br>G:10<br>SE  | WS: 14<br>G:15<br>SSE | WS: 18<br>G:19<br>S   | WS: 17<br>G:19<br>S   | WS: 12<br>G:17<br>S   | WS: 12<br>G:16<br>SSW | WS: 11<br>G:16<br>SSW | WS: 10<br>G:15<br>SSW | WS: 10<br>G:14<br>SSW | WS: 9<br>G:13<br>SSW  | WS: 9<br>G:13<br>SW  | WS: 8<br>G:12<br>SW  | WS: 8<br>G:12<br>WSW | WS: 8<br>G:12<br>WSW  | WS: 7<br>G:12<br>W    | WS: 7<br>G:11<br>W  | WS: 7<br>G:12<br>W | WS: 6<br>G:11<br>W | WS: 6<br>G:10<br>W | WS: 5<br>G:9<br>W  | WS: 5<br>G:8<br>W | WS: 5<br>G:7<br>SW  | WS: 6<br>G:8<br>SE  | WS: 8<br>G:10<br>SSE | WS: 10<br>G:13<br>SSE |
| Houston Pilots D<br>- 37/38                | WS: 11<br>G:13<br>SW  | WS: 9<br>G:12<br>SW   | WS: 8<br>G:11<br>WSW | WS: 9<br>G:13<br>WSW | WS: 10<br>G:13<br>WSW | WS: 9<br>G:12<br>W   | WS: 9<br>G:10<br>W | WS: 7<br>G:9<br>WNW | WS: 3<br>G:6<br>W   | WS: 6<br>G:7<br>ENE | WS: 6<br>G:6<br>ESE | WS: 10<br>G:10<br>SSE | WS: 14<br>G:15<br>S   | WS: 17<br>G:18<br>S   | WS: 18<br>G:19<br>SSW | WS: 13<br>G:17<br>SSW | WS: 12<br>G:16<br>SSW | WS: 11<br>G:16<br>SSW | WS: 11<br>G:15<br>SSW | WS: 10<br>G:14<br>SSW | WS: 9<br>G:13<br>SSW  | WS: 9<br>G:13<br>SW  | WS: 9<br>G:12<br>SW  | WS: 9<br>G:12<br>WSW | WS: 8<br>G:12<br>WSW  | WS: 8<br>G:12<br>W    | WS: 7<br>G:12<br>W  | WS: 7<br>G:12<br>W | WS: 7<br>G:11<br>W | WS: 7<br>G:10<br>W | WS: 6<br>G:9<br>W  | WS: 5<br>G:8<br>W | WS: 5<br>G:8<br>WSW | WS: 6<br>G:8<br>SSE | WS: 8<br>G:11<br>SSE | WS: 10<br>G:12<br>S   |
| Houston Pilots C<br>- 25/26                | WS: 9<br>G:13<br>SSW  | WS: 8<br>G:12<br>SW   | WS: 7<br>G:11<br>WSW | WS: 8<br>G:12<br>WSW | WS: 8<br>G:11<br>WSW  | WS: 8<br>G:11<br>WSW | WS: 8<br>G:9<br>W  | WS: 7<br>G:9<br>W   | WS: 3<br>G:6<br>WNW | WS: 4<br>G:6<br>ENE | WS: 6<br>G:7<br>SE  | WS: 10<br>G:10<br>SSE | WS: 13<br>G:14<br>S   | WS: 15<br>G:17<br>SSW | WS: 16<br>G:18<br>SSW | WS: 12<br>G:17<br>SSW | WS: 11<br>G:15<br>SSW | WS: 11<br>G:15<br>SSW | WS: 10<br>G:15<br>SSW | WS: 10<br>G:14<br>SSW | WS: 9<br>G:13<br>SSW  | WS: 9<br>G:12<br>SW  | WS: 9<br>G:12<br>SW  | WS: 8<br>G:12<br>SW  | WS: 8<br>G:12<br>WSW  | WS: 8<br>G:11<br>W    | WS: 7<br>G:11<br>W  | WS: 7<br>G:11<br>W | WS: 7<br>G:11<br>W | WS: 7<br>G:11<br>W | WS: 6<br>G:9<br>W  | WS: 5<br>G:8<br>W | WS: 6<br>G:8<br>WSW | WS: 6<br>G:8<br>S   | WS: 8<br>G:11<br>SSE | WS: 10<br>G:13<br>S   |
| Houston Pilots B<br>- 11/12                | WS: 10<br>G:13<br>SSW | WS: 9<br>G:13<br>SW   | WS: 8<br>G:11<br>SW  | WS: 8<br>G:12<br>WSW | WS: 8<br>G:11<br>WSW  | WS: 7<br>G:10<br>W   | WS: 8<br>G:9<br>W  | WS: 7<br>G:9<br>W   | WS: 4<br>G:7<br>W   | WS: 5<br>G:6<br>SE  | WS: 9<br>G:9<br>SSE | WS: 10<br>G:11<br>S   | WS: 14<br>G:15<br>S   | WS: 15<br>G:17<br>SSW | WS: 16<br>G:18<br>SSW | WS: 12<br>G:17<br>SSW | WS: 11<br>G:15<br>SSW | WS: 11<br>G:15<br>SSW | WS: 11<br>G:15<br>SSW | WS: 10<br>G:14<br>SSW | WS: 10<br>G:13<br>SSW | WS: 10<br>G:13<br>SW | WS: 9<br>G:13<br>SW  | WS: 9<br>G:13<br>SW  | WS: 9<br>G:12<br>WSW  | WS: 8<br>G:12<br>W    | WS: 8<br>G:11<br>W  | WS: 7<br>G:11<br>W | WS: 7<br>G:11<br>W | WS: 7<br>G:11<br>W | WS: 6<br>G:10<br>W | WS: 6<br>G:9<br>W | WS: 6<br>G:8<br>WSW | WS: 6<br>G:8<br>SSW | WS: 8<br>G:11<br>S   | WS: 10<br>G:13<br>S   |
| Houston Pilots A<br>- 1 & 2 Bravo          | WS: 13<br>G:13<br>SSW | WS: 13<br>G:13<br>SSW | WS: 11<br>G:12<br>SW | WS: 12<br>G:12<br>SW | WS: 11<br>G:12<br>SW  | WS: 9<br>G:10<br>WSW | WS: 9<br>G:10<br>W | WS: 9<br>G:10<br>W  | WS: 7<br>G:9<br>WSW | WS: 7<br>G:7<br>SSW | WS: 9<br>G:9<br>S   | WS: 10<br>G:10<br>S   | WS: 14<br>G:15<br>SSW | WS: 14<br>G:14<br>SSW | WS: 17<br>G:18<br>SSW | WS: 13<br>G:17<br>SSW | WS: 12<br>G:15<br>SSW | WS: 12<br>G:15<br>SSW | WS: 12<br>G:15<br>SSW | WS: 11<br>G:15<br>SSW | WS: 11<br>G:14<br>SW  | WS: 11<br>G:13<br>SW | WS: 10<br>G:14<br>SW | WS: 10<br>G:14<br>SW | WS: 10<br>G:14<br>WSW | WS: 10<br>G:13<br>WSW | WS: 9<br>G:12<br>W  | WS: 9<br>G:12<br>W | WS: 8<br>G:11<br>W | WS: 8<br>G:11<br>W | WS: 7<br>G:10<br>W | WS: 6<br>G:9<br>W | WS: 6<br>G:8<br>WSW | WS: 7<br>G:9<br>SW  | WS: 8<br>G:10<br>SSW | WS: 10<br>G:13<br>SSW |
|                                            |                       |                       |                      |                      |                       |                      |                    |                     |                     |                     |                     |                       |                       |                       |                       |                       |                       |                       |                       |                       |                       |                      |                      |                      |                       |                       |                     |                    |                    |                    |                    |                   |                     |                     |                      |                       |

See slides below for official thoughts on winds. Winds likely too aggressive on this chart.