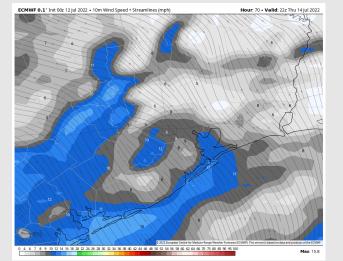

#### **Forecast Discussion**

Precip: Showers and thunderstorms look to be possible throughout the morning and afternoon hours as a boundary continues to move in. Locally heavy downpours and lightning will be possible. Wind: Winds look to be 5-10 MPH sustained for most of Thursday with a few gusts to 15 MPH. Winds veer from the SW in the AM and to the SSE in the PM.