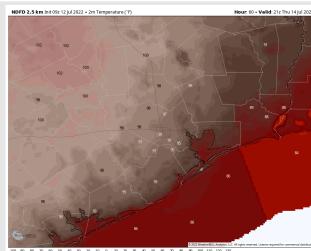

Temps: Highs Thursday reach the upper 80s to mid 90s F for most stations. <u>Visibility: Not anticipating fog at</u> this time.

#### Precip Forecast: 1 PM CT

High Temps THU