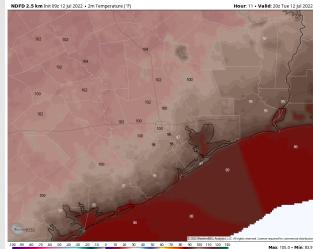

**Temps:** Highs on today reach the upper 90s F for most stations. South of Morgan's Point temps in the upper 80s F to low 90s F.

#### Precip Forecast: 5 PM CT

High Temps Today