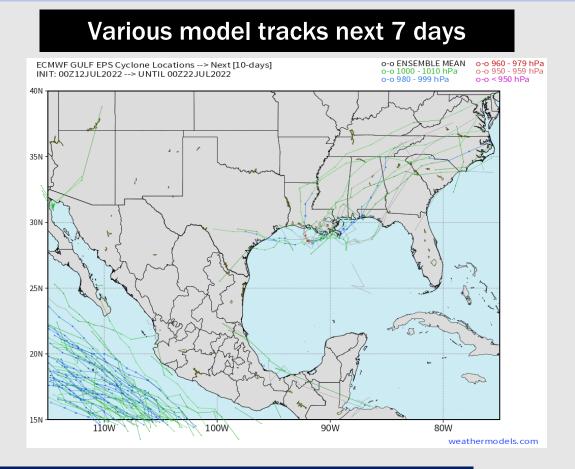

### **Houston Pilots Extended Range Tropical Report**

Chances for official tropical development looks rather low as the "ingredients" simply do not look favorable the next several days. With that said, there will continue to feature multiple daily chances of precip along the Northern Gulf Coast as well as SE TX. We will continue to monitor this area of precip, but not currently do not see much of a tropical threat for the SE TX area