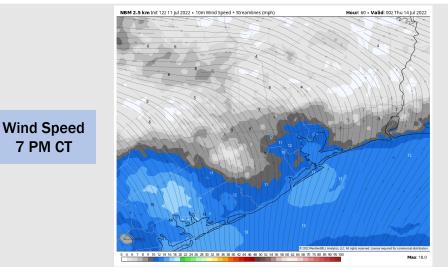

#### **Forecast Discussion**

**7 PM CT** 

**Precip:** Anticipating dry conditions for most of the day. Around 7 PM into the overnight, scattered chances for heavy rain/thunderstorms move through the monitored region. Lightning and gusty winds possible with these storms.

Wind: Sustained winds look to be 8-13 MPH for most of Wednesday with gusts to 18 MPH. Winds veer from the SW in the AM to the south in the PM. Into the overnight, wind gusts of 50 MPH possible under strongest cells. **Temps:** Highs likely reach the upper 80s to low 90s south of Morgan's Point, and upper 90s F for stations north. **Visibility:** No fog conditions anticipated at this time.