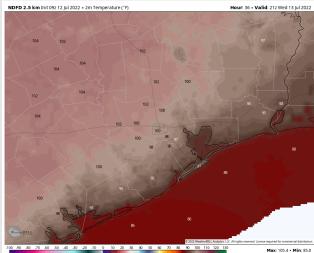

**Temps:** Highs on today reach the upper 90s F for most stations. South of Morgan's Point temps in the upper 80s F to low 90s F.