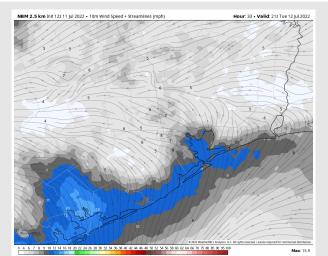

#### **Forecast Discussion**

Wind Speed

**4 PM CT** 

Precip: Scattered chances for showers/thundershowers this morning. Chances increase for heavier rain/thunderstorms around 4 PM lasting until 8 PM. These storms may contain lightning and small hail. Anticipating dry conditions into the overnight. Wind: Winds are anticipated to be 10-15 MPH sustained out of the SSW/SW throughout the day with a few gusts to 20 MPH possible.