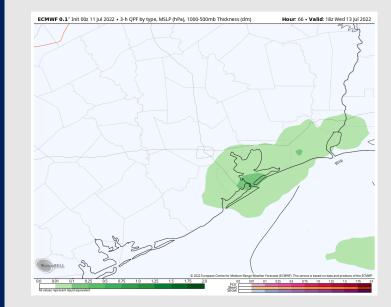

#### Precip Forecast: 1 PM CT

**Precip:** Isolated to scattered chances for showers and a storm or two looks possible into the afternoon and evening hours.

Wind: Sustained winds look to be 8-13 MPH for most of Wednesday with gusts to 18 MPH. Winds veer from the SW in the AM to the south in the PM.