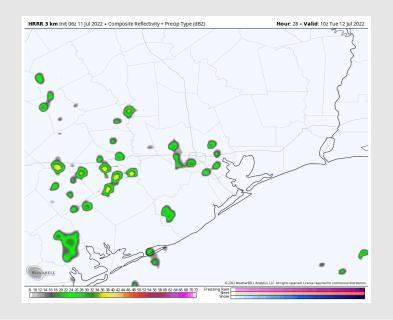

#### Precip Forecast: 9 PM CT

Wind: Winds look to be 13-18 MPH sustained out of the SW/SSW for most of today with gusts to 25 MPH possible. Winds look to be calmer north of Morgan's Point. 40 MPH wind gusts possible under

any one of these storm cells.

**Temps:** Highs today in the upper 90s F for most stations. Boarding station in the upper 80s F.

**Precip:** Scattered showers/thunderstorms this AM. Better chances for these scattered showers/thunderstorms after 1 PM today (20%-

downpour, lightning and hail will be possible around 8 PM when a

30%), with best coverage north of the stations. A locally heavy

Visibility: Not anticipating fog at this time.

stronger line of storms moves through.