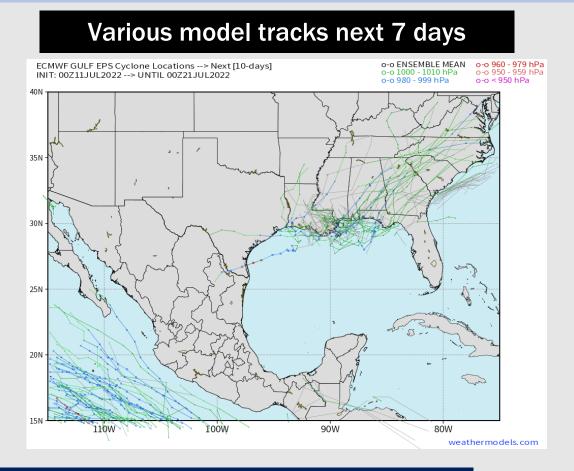

#### **Houston Pilots Extended Range Tropical Report**

~Next weekend, latest guidance is trying to develop a low pressure system in the Northern Gulf. While details are still unknown on formation/timing/potential impacts...etc, it will be worth keeping eyes on this over the coming days