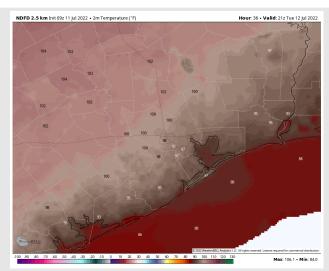

any one of these storm cells.

**Temps:** Highs today in the upper 90s F for most stations. Boarding station in the upper 80s F.

**Precip:** Scattered showers/thunderstorms this AM. Better chances for these scattered showers/thunderstorms after 1 PM today (20%-

 IBID 2.2 5 Lem Int 06:11 [µ] 2022 + 10m Wind Speed + 3reamlines (mpl)
 Ibit: 17. Valid 2.28 Mon 11 [µ] 2022

High Temps Today