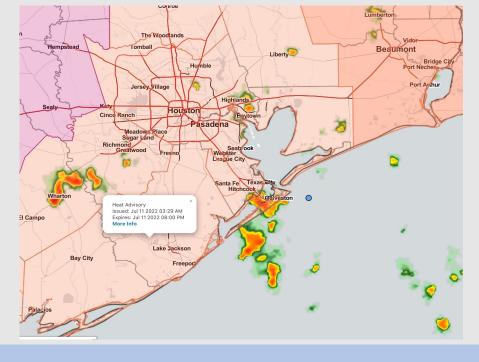

Radar/ NWS Alerts: 5:15 AM CT

As always, please do not hesitate to reach out to us with any forecast questions via the chat option on the Weather Porthole or our on-call number, (317)-560-8122 press 1 for forecast questions.