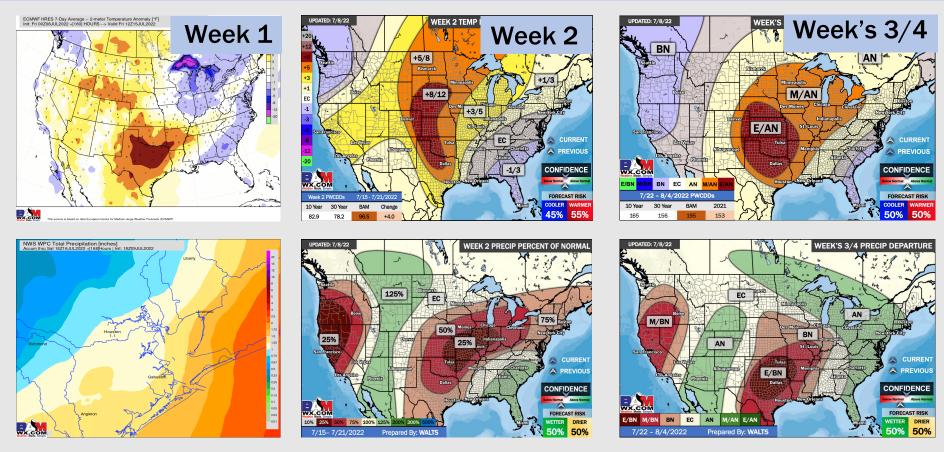

### Houston Pilots: 7/11/22

- Scattered chances look to come in daily this upcoming week. Temps remain above normal
- > Week 2 likely features above normal risks for temperatures and below normal precipitation risks.
- The weeks <sup>3</sup>/<sub>4</sub> timeframe into August looks to feature above normal temperatures and below normal risks for precip.