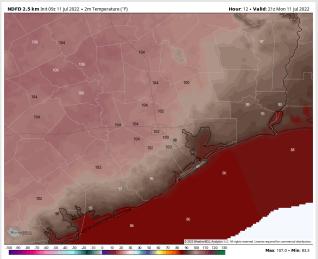

any one of these storm cells.

**Temps:** Highs today in the upper 90s F for most stations. Boarding station in the upper 80s F.

**Precip:** Scattered showers/thunderstorms this AM. Better chances for these scattered showers/thunderstorms after 1 PM today (20%-