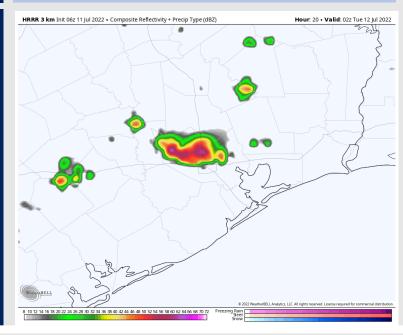

any one of these storm cells.

**Temps:** Highs today in the upper 90s F for most stations. Boarding station in the upper 80s F.

**Precip:** Scattered showers/thunderstorms this AM. Better chances for these scattered showers/thunderstorms after 1 PM today (20%-

downpour, lightning and hail will be possible around 8 PM when a

30%), with best coverage north of the stations. A locally heavy

Visibility: Not anticipating fog at this time.

stronger line of storms moves through.