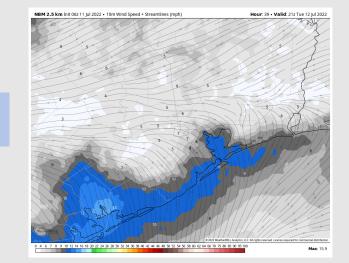

#### Precip Forecast: 9 PM CT

Wind: Winds look to be 13-18 MPH sustained out of the SW/SSW for most of today with gusts to 25 MPH possible. Winds look to be calmer north of Morgan's Point. 40 MPH wind gusts possible under

 IBID 2.2 5 Lem Int 06:11 [µ] 2022 + 10m Wind Speed + 3reamlines (mpl)
 Ibit: 17. Valid 2.28 Mon 11 [µ] 2022

High Temps Today