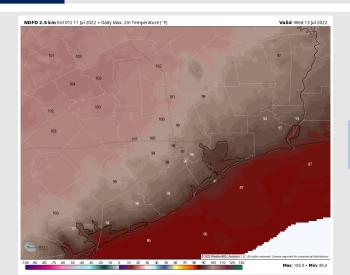

# Houston Pilots: Wed. 7/13/2022

#### **Forecast Discussion**

6 AM CT

**Temps:** Highs likely reach the upper 80s to low 90s south of Morgan's Point, and mid to upper 90s F for stations north.

**Visibility:** No fog conditions anticipated at this time.

**High Temps** Wednesday