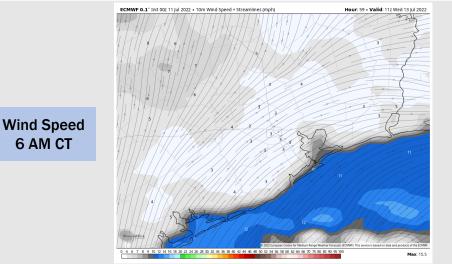

#### **Forecast Discussion**

6 AM CT

#### Precip Forecast: 1 PM CT

**Precip:** Isolated to scattered chances for showers and a storm or two looks possible into the afternoon and evening hours.

Wind: Sustained winds look to be 8-13 MPH for most of Wednesday with gusts to 18 MPH. Winds veer from the SW in the AM to the south in the PM.

**Temps:** Highs likely reach the upper 80s to low 90s south of Morgan's Point, and mid to upper 90s F for stations north.

**Visibility:** No fog conditions anticipated at this time.

**High Temps** Wednesday