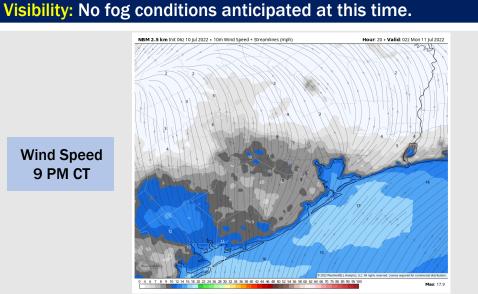

Wind: Sustained winds are 13-18 MPH out of the WSW for the AM hours with gusts to 23 MPH. Winds at northern stations a bit lighter between 8-13 MPH. After 12 PM winds slowly increase to 15-20 MPH sustained out of the SW with some gusts to 28 MPH possible in the afternoon and evening. Wind gusts up to 50 MPH possible under any one of these cells between 8 PM and midnight. Temps: Temp highs on Sunday in the upper 90s and low 100s F for most stations. Boarding station in the upper 80s F.

#### **Precip Forecast: 9 PM CT**

Wind Speed 9 PM CT

**High Temps** Today