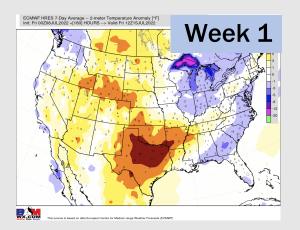

## **Houston Pilots: 7/10/22**

- A few scattered chances are anticipated into Sunday and into the upcoming work week. Above normal temperatures are still favored for next week.
- Week 2 likely features above normal risks for temperatures and below normal precipitation risks.
- > The weeks 3/4 timeframe into August looks to feature above normal temperatures and below normal risks for precip.