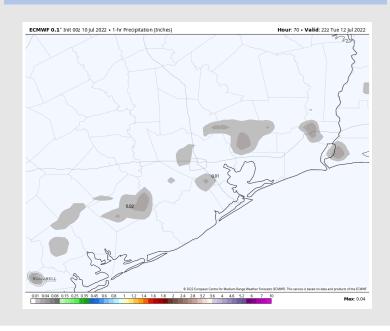

### **Forecast Discussion**

Precip: Anticipating additional scattered chances for showers and a possible storm in the afternoon hours. Anticipating dry conditions outside of this timeframe.

Wind: Winds are anticipated to be 10-15 MPH sustained out of the SSW/SW throughout Tuesday with a few gusts to 20 MPH possible.

#### **Precip Forecast: 5 PM CT**

Wind Speed 4 PM CT

High Temps TUE