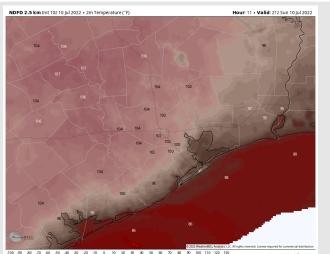

Wind: Sustained winds are 13-18 MPH out of the WSW for the AM hours with gusts to 23 MPH. Winds at northern stations a bit lighter between 8-13 MPH. After 12 PM winds slowly increase to 15-20 MPH sustained out of the SW with some gusts to 28 MPH possible in the afternoon and evening. Wind gusts up to 50 MPH possible under any one of these cells between 8 PM and midnight. Temps: Temp highs on Sunday in the upper 90s and low 100s F for most stations. Boarding station in the upper 80s F.

#### **Precip Forecast: 9 PM CT**

Wind Speed 9 PM CT

**High Temps** Today