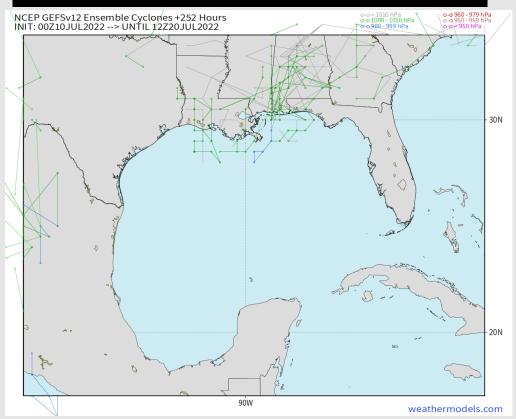

### **Houston Pilots Extended Range Tropical Report**

### Various model tracks next 7 days

~Next weekend, latest guidance is trying to develop a low pressure system in the Northern Gulf. While details are still unknown on formation/timing/potential impacts...etc, it will be worth keeping eyes on this over the coming days