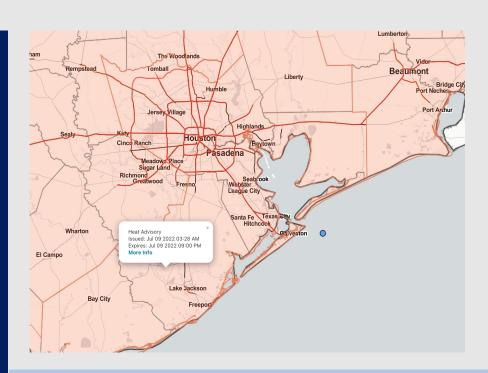

Radar/ NWS Alerts: 7:15 AM CT

As always, please do not hesitate to reach out to us with any forecast questions via the chat option on the Weather Porthole or our on-call number, (317)-560-8122 press 1 for forecast questions.