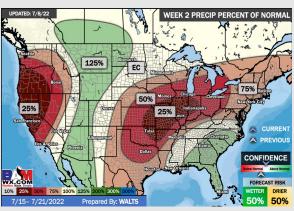

## **Houston Pilots: 7/10/22**

- A few scattered chances are anticipated into Sunday and into the upcoming work week. Above normal temperatures are still favored for next week.
- Week 2 likely features above normal risks for temperatures and below normal precipitation risks.
- > The weeks 3/4 timeframe into August looks to feature above normal temperatures and below normal risks for precip.