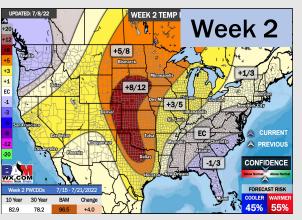

## **Houston Pilots: 7/10/22**

- A few scattered chances are anticipated into Sunday and into the upcoming work week. Above normal temperatures are still favored for next week.
- Week 2 likely features above normal risks for temperatures and below normal precipitation risks.
- > The weeks 3/4 timeframe into August looks to feature above normal temperatures and below normal risks for precip.