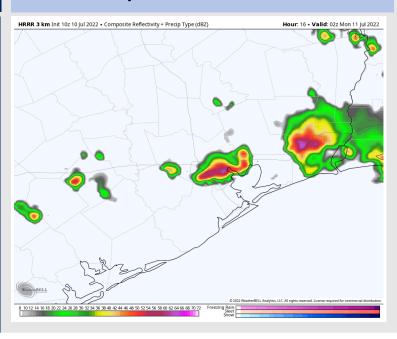

### **Forecast Discussion**

**Precip:** Spotty chances for a few showers look to be possible this morning (~10%), however, best chances for scattered showers and storms look to come in after 5 PM as a boundary filters in from the north. A locally heavy downpour, lightning and hail are possible between 8 PM and midnight.