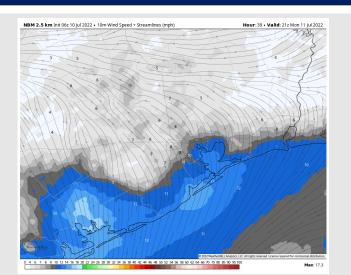

Wind: Winds look to be 13-18 MPH sustained out of the SW/SSW for Monday with gusts to 25 MPH possible. Winds at northern stations lighter at 8-13 MPH.

Temps: Highs Monday in the upper 90s F for most stations. Boarding station in the upper 80s F.

#### **Precip Forecast: 8 AM CT**

Wind Speed: 4 PM CT

High Temps MON