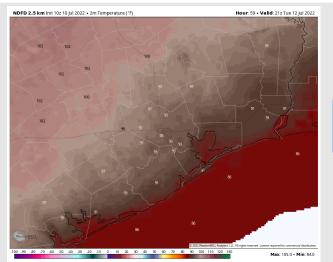

Wind: Winds look to be 13-18 MPH sustained out of the SW/SSW for Monday with gusts to 25 MPH possible. Winds at northern stations lighter at 8-13 MPH.

Temps: Highs Monday in the upper 90s F for most stations. Boarding station in the upper 80s F.

#### **Precip Forecast: 8 AM CT**

Wind Speed: 4 PM CT

High Temps MON