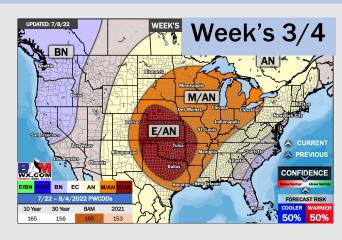

## **Houston Pilots: 7/10/22**

- A few scattered chances are anticipated into Sunday and into the upcoming work week. Above normal temperatures are still favored for next week.
- Week 2 likely features above normal risks for temperatures and below normal precipitation risks.
- > The weeks 3/4 timeframe into August looks to feature above normal temperatures and below normal risks for precip.