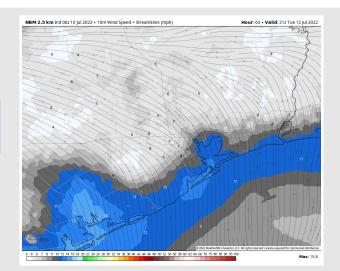

### **Forecast Discussion**

Precip: Anticipating additional scattered chances for showers and a possible storm in the afternoon hours. Anticipating dry conditions outside of this timeframe.

Wind: Winds are anticipated to be 10-15 MPH sustained out of the SSW/SW throughout Tuesday with a few gusts to 20 MPH possible.

#### **Precip Forecast: 5 PM CT**

Wind Speed 4 PM CT

High Temps TUE