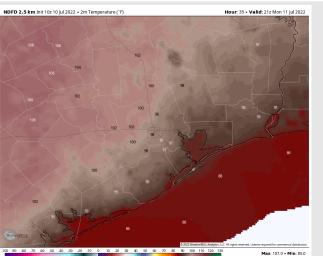

Temps: Highs on Tuesday reach the upper 80s to low 90s F for most stations.

Visibility: Not anticipating any fog concerns at this time.

#### **Precip Forecast: 5 PM CT**

Wind Speed 4 PM CT

High Temps TUE