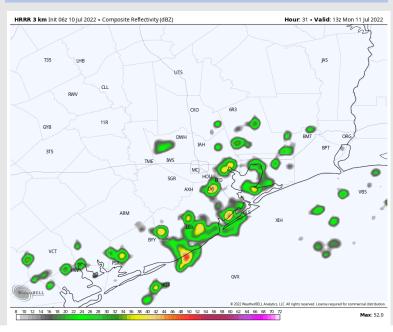

### **Forecast Discussion**

**Precip:** Spotty chances for a few showers look to be possible this morning (~10%), however, best chances for scattered showers and storms look to come in after 5 PM as a boundary filters in from the north. A locally heavy downpour, lightning and hail are possible between 8 PM and midnight.

#### **Precip Forecast: 9 PM CT**

Wind Speed 9 PM CT

**High Temps** Today