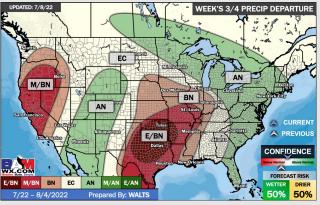

## **Houston Pilots: 7/10/22**

- A few scattered chances are anticipated into Sunday and into the upcoming work week. Above normal temperatures are still favored for next week.
- Week 2 likely features above normal risks for temperatures and below normal precipitation risks.
- > The weeks 3/4 timeframe into August looks to feature above normal temperatures and below normal risks for precip.