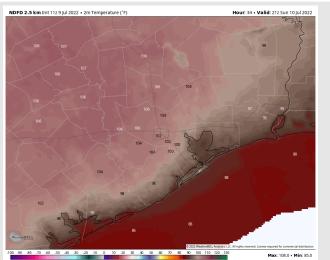

Temps: Temp highs on Sunday in the upper 90s and low 100s F for most stations.

**Visibility:** No fog conditions anticipated at this time.