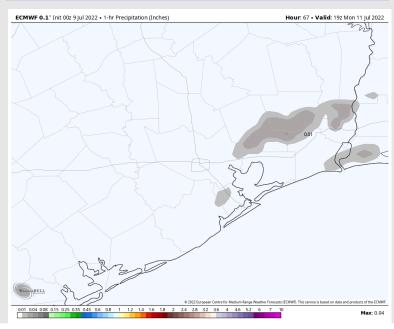

### **Forecast Discussion**

Precip: Favoring dry conditions for the early AM Sunday. Isolated shower chances of 30% will begin ~7 AM. A line of spotty thunderstorms expected to move through at 5 PM. Storms expected to be out of the monitored area by 9 PM leaving dry conditions for the overnight.