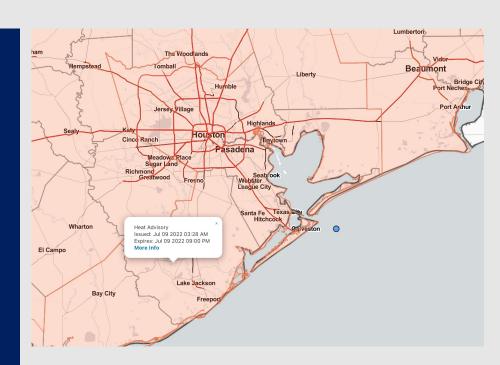

Radar/ NWS Alerts: 6:30 AM CT

As always, please do not hesitate to reach out to us with any forecast questions via the chat option on the Weather Porthole or our on-call number, (317)-560-8122 press 1 for forecast questions.