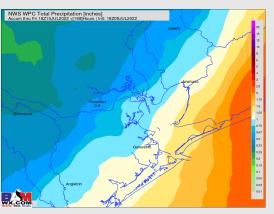

ernight.

Temps: Temp highs on Sunday in the upper 90s and low 100s F for most stations.

**Visibility:** No fog conditions anticipated at this time.

#### **Precip Forecast: 3 PM CT**



Wind Speed 1 PM CT





High Temps SUN

## Houston Pilots: Mon. 7/11/2022





### **Forecast Discussion**

Precip: A line of showers expected to move through the area in the early PM Monday.

Otherwise favoring dry conditions for most of the day.

Wind: Winds Monday out of the sustained at 10-15 MPH out of the WSW. Winds inland closer to 5-10 MPH. Wind gusts up to 22 MPH is possible. Temps: Highs Monday in the upper 90s F for most stations.

Visibility: Not anticipating fog at this time.

#### **Precip Forecast: 2 PM CT**



Wind Speed: 1 PM CT





High Temps MON

## **Houston Pilots: 7/9/22**















- A rather inactive stretch of weather is anticipated for the first half of the week. Rain chances increase WED and THUR next week potentially bringing up to 1.5" of precip into the Galvelston area with the majority of precip further into the Gulf. Above normal temperatures favored for next week.
- > Week 2 likely features above normal risks for temperatures and below normal precipitation risks.
- > The weeks 3/4 timeframe into August looks to feature above normal temperatures and below normal risks for precip.