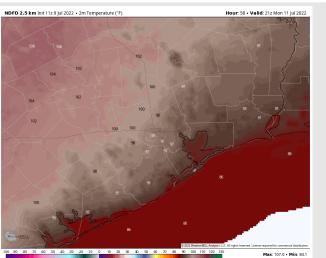

#### **Precip Forecast: 2 PM CT**

Wind Speed: 1 PM CT

High Temps MON

## Houston Pilots: Mon. 7/11/2022

### **Forecast Discussion**

Precip: A line of showers expected to move through the area in the early PM Monday.

Otherwise favoring dry conditions for most of the day.

Wind: Winds Monday out of the sustained at 10-15 MPH out of the WSW. Winds inland closer to 5-10 MPH. Wind gusts up to 22 MPH is possible. Temps: Highs Monday in the upper 90s F for most stations.

Visibility: Not anticipating fog at this time.