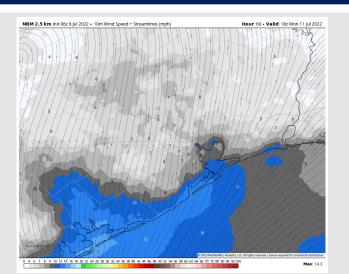

Wind: Sustained winds of 10-15 MPH will continue through 7AM Sunday out of the SW with winds at northern stations at 5-10 MPH. Winds veer more out of the SSW after 1 PM. Occasional gusts of up to 20 MPH possible after 1 PM and into the overnight.