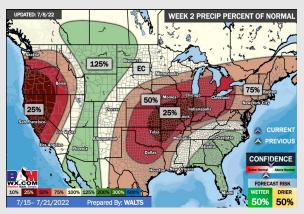

## **Houston Pilots: 7/9/22**

- A rather inactive stretch of weather is anticipated for the first half of the week. Rain chances increase WED and THUR next week potentially bringing up to 1.5" of precip into the Galvelston area with the majority of precip further into the Gulf. Above normal temperatures favored for next week.
- > Week 2 likely features above normal risks for temperatures and below normal precipitation risks.
- > The weeks 3/4 timeframe into August looks to feature above normal temperatures and below normal risks for precip.