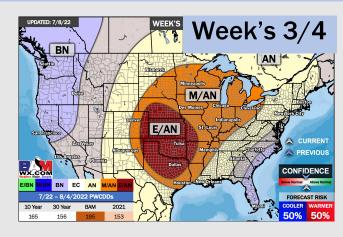

## **Houston Pilots: 7/9/22**

- A rather inactive stretch of weather is anticipated for the first half of the week. Rain chances increase WED and THUR next week potentially bringing up to 1.5" of precip into the Galvelston area with the majority of precip further into the Gulf. Above normal temperatures favored for next week.
- > Week 2 likely features above normal risks for temperatures and below normal precipitation risks.
- > The weeks 3/4 timeframe into August looks to feature above normal temperatures and below normal risks for precip.