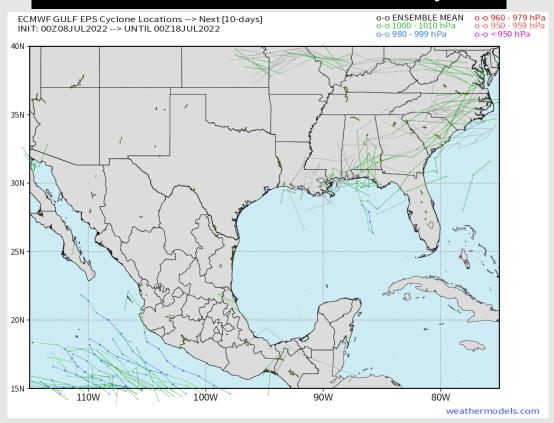

### **Houston Pilots Extended Range Tropical Report**

### Various model tracks next 7 days

No tropical threats are being noted for SE TX over the next 7-10 days.