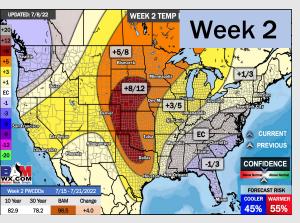

## **Houston Pilots: 7/9/22**

- A rather inactive stretch of weather is anticipated for the first half of the week. Rain chances increase WED and THUR next week potentially bringing up to 1.5" of precip into the Galvelston area with the majority of precip further into the Gulf. Above normal temperatures favored for next week.
- > Week 2 likely features above normal risks for temperatures and below normal precipitation risks.
- > The weeks 3/4 timeframe into August looks to feature above normal temperatures and below normal risks for precip.