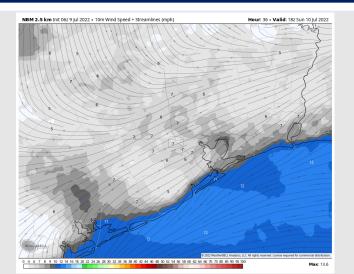

gh Temps Today

## Houston Pilots: Sun. 7/10/2022





### **Forecast Discussion**

Precip: Favoring dry conditions for the early AM Sunday. Isolated shower chances of 30% will begin ~7 AM. A line of spotty thunderstorms expected to move through at 5 PM. Storms expected to be out of the monitored area by 9 PM leaving dry conditions for the overnight.

Wind: Sustained winds of 10-15 MPH will continue through 7AM Sunday out of the SW with winds at northern stations at 5-10 MPH. Winds veer more out of the SSW after 1 PM. Occasional gusts of up to 20 MPH possible after 1 PM and into the overnight.

Temps: Temp highs on Sunday in the upper 90s and low 100s F for most stations.

**Visibility:** No fog conditions anticipated at this time.

#### **Precip Forecast: 3 PM CT**



Wind Speed 1 PM CT





High Temps SUN

## Houston Pilots: Mon. 7/11/2022





### **Forecast Discussion**

Precip: A line of showers expected to move through the area in the early PM Monday.

Otherwise favoring dry conditions for most of the day.

Wind: Winds Monday out of the sustained at 10-15 MPH out of the WSW. Winds inland closer to 5-10 MPH. Wind gusts up to 22 MPH is possible. Temps: Highs Monday in the upper 90s F for most stations.

Visibility: Not anticipating fog at this time.

#### **Precip Forecast: 2 PM CT**



Wind Speed: 1 PM CT





High Temps MON

## **Houston Pilots: 7/9/22**















- A rather inactive stretch of weather is anticipated for the first half of the week. Rain chances increase WED and THUR next week potentially bringing up to 1.5" of precip into the Galvelston area with