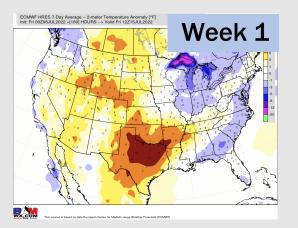

## **Houston Pilots: 7/9/22**

- A rather inactive stretch of weather is anticipated for the first half of the week. Rain chances increase WED and THUR next week potentially bringing up to 1.5" of precip into the Galvelston area with the majority of precip further into the Gulf. Above normal temperatures favored for next week.
- > Week 2 likely features above normal risks for temperatures and below normal precipitation risks.
- > The weeks 3/4 timeframe into August looks to feature above normal temperatures and below normal risks for precip.