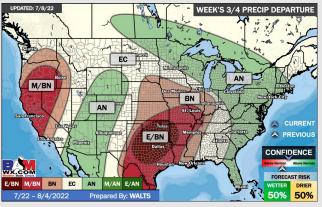

## **Houston Pilots: 7/9/22**

- A rather inactive stretch of weather is anticipated for the first half of the week. Rain chances increase WED and THUR next week potentially bringing up to 1.5" of precip into the Galvelston area with the majority of precip further into the Gulf. Above normal temperatures favored for next week.
- > Week 2 likely features above normal risks for temperatures and below normal precipitation risks.
- > The weeks 3/4 timeframe into August looks to feature above normal temperatures and below normal risks for precip.