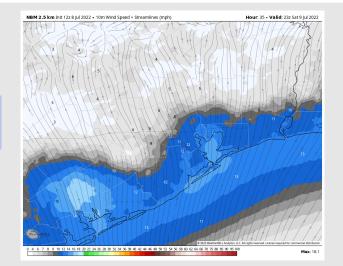

### **Forecast Discussion**

- **Precip:** Anticipating dry conditions into the rest of the day today and overnight.
- Wind: Winds will be 8-13 MPH sustained out of the south for most of today with a few gusts to 18 MPH possible south of Morgan's Point. Winds veer from the SSW until 3 PM then veer from the south for the rest of the PM.
- **Temps:** Lows likely drop to the upper 70s F for most stations.
- Visibility: Not anticipating fog at this time.