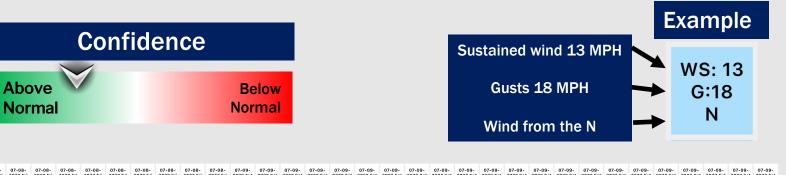

# **Houston Pilots Wind Report**

Above

| Time                                       | 07-08-<br>2022 Fri<br>10am | 07-08-<br>2022 Fri<br>11am | 07-08-<br>2022 Fri<br>12pm | 07-08-<br>2022 Fri<br>1pm | 07-08-<br>2022 Fri<br>2pm | 07-08-<br>2022 Fri<br>3pm | 07-08-<br>2022 Fri<br>4pm | 07-08-<br>2022 Fri<br>5pm | 07-08-<br>2022 Fri<br>6pm | 07-08-<br>2022 Fri<br>7pm | 07-08-<br>2022 Fri<br>8pm | 07-08-<br>2022 Fri<br>9pm |                       | 07-08-<br>2022 Fri<br>11pm | 07-09-<br>2022 Sat<br>12am | 07-09-<br>2022 Sat<br>1am | 07-09-<br>2022 Sat<br>2am | 07-09-<br>2022 Sat<br>3am |                      |                      |                      | 07-09-<br>2022 Sat<br>7am |                       |                      |                    | 07-09-<br>2022 Sat<br>11am | 07-09-<br>2022 Sat<br>12pm | 07-09-<br>2022 Sat<br>1pm | 07-09-<br>2022 Sat<br>2pm | 07-09-<br>2022 Sat<br>3pm | 07-09-<br>2022 Sat<br>4pm | 07-09-<br>2022 Sat<br>5pm |                       | 07-09-<br>2022 Sat<br>7pm |                       |                       |
|--------------------------------------------|----------------------------|----------------------------|----------------------------|---------------------------|---------------------------|---------------------------|---------------------------|---------------------------|---------------------------|---------------------------|---------------------------|---------------------------|-----------------------|----------------------------|----------------------------|---------------------------|---------------------------|---------------------------|----------------------|----------------------|----------------------|---------------------------|-----------------------|----------------------|--------------------|----------------------------|----------------------------|---------------------------|---------------------------|---------------------------|---------------------------|---------------------------|-----------------------|---------------------------|-----------------------|-----------------------|
| Houston Pilots N<br>- 610 Bridge           | WS: 5<br>G:9<br>SW         | WS: 5<br>G:7<br>SW         | WS: 3<br>G:5<br>SW         | WS: 3<br>G:4<br>SW        | WS: 2<br>G:4<br>SSE       | WS: 7<br>G:9<br>SE        | WS: 10<br>G:13<br>SE      | WS: 11<br>G:14<br>SE      | WS: 12<br>G:16<br>SSE     | WS: 11<br>G:16<br>SSE     | WS: 10<br>G:17<br>S       | WS: 9<br>G:18<br>S        | WS: 8<br>G:18<br>S    | WS: 7<br>G:18<br>S         | WS: 7<br>G:19<br>SSW       | WS: 5<br>G:11<br>SSW      | WS: 5<br>G:10<br>SSW      | WS: 4<br>G:9<br>SSW       | WS: 4<br>G:8<br>SW   | WS: 4<br>G:8<br>SW   | WS: 4<br>G:7<br>SW   | WS: 3<br>G:7<br>SW        | WS: 5<br>G:10<br>WSW  | WS: 7<br>G:10<br>WSW | WS: 6<br>G:9<br>W  | WS: 5<br>G:9<br>WSW        | WS: 4<br>G:8<br>WSW        | WS: 3<br>G:7<br>WSW       | WS: 2<br>G:8<br>SW        | WS: 3<br>G:9<br>S         | WS: 5<br>G:9<br>SE        | WS: 8<br>G:13<br>SSE      | WS: 10<br>G:14<br>SSE | WS: 11<br>G:17<br>S       | WS: 10<br>G:16<br>S   | WS: 9<br>G:15<br>S    |
| Houston Pilots M<br>- Kinder 1             | WS: 6<br>G:9<br>WSW        | WS: 5<br>G:7<br>WSW        | WS: 3<br>G:5<br>SW         | WS: 3<br>G:4<br>SW        | WS: 4<br>G:5<br>SSE       | WS: 9<br>G:12<br>SE       | WS: 11<br>G:14<br>SE      | WS: 11<br>G:14<br>SE      | WS: 12<br>G:16<br>SSE     | WS: 11<br>G:16<br>SSE     | WS: 10<br>G:17<br>S       | WS: 9<br>G:18<br>S        | WS: 8<br>G:18<br>S    | WS: 7<br>G:18<br>S         | WS: 7<br>G:19<br>SSW       | WS: 5<br>G:11<br>SSW      | WS: 5<br>G:10<br>SSW      | WS: 4<br>G:9<br>SSW       | WS: 4<br>G:8<br>SW   | WS: 4<br>G:7<br>SW   | WS: 4<br>G:7<br>SW   | WS: 3<br>G:7<br>SW        | WS: 5<br>G:10<br>WSW  | WS: 7<br>G:10<br>WSW | WS: 6<br>G:9<br>W  | WS: 5<br>G:9<br>WSW        | WS: 4<br>G:7<br>WSW        | WS: 3<br>G:7<br>WSW       | WS: 3<br>G:8<br>SW        | WS: 4<br>G:9<br>SSE       | WS: 5<br>G:10<br>SE       | WS: 8<br>G:13<br>SSE      | WS: 10<br>G:15<br>SSE | WS: 11<br>G:17<br>S       | WS: 10<br>G:16<br>S   | WS: 9<br>G:15<br>S    |
| Houston Pilots L<br>- Greens Bayou         | WS: 6<br>G:9<br>WSW        | WS: 5<br>G:7<br>WSW        | WS: 3<br>G:5<br>WSW        | WS: 2<br>G:4<br>SW        | WS: 6<br>G:8<br>SE        | WS: 11<br>G:13<br>SE      | WS: 11<br>G:14<br>SE      | WS: 11<br>G:14<br>SE      | WS: 11<br>G:15<br>SSE     | WS: 11<br>G:16<br>SSE     | WS: 10<br>G:17<br>S       | WS: 9<br>G:18<br>S        | WS: 8<br>G:19<br>S    | WS: 7<br>G:18<br>S         | WS: 7<br>G:19<br>SSW       | WS: 5<br>G:11<br>SSW      | WS: 5<br>G:10<br>SSW      | WS: 4<br>G:9<br>SSW       | WS: 4<br>G:8<br>SW   | WS: 3<br>G:7<br>SW   | WS: 4<br>G:7<br>SW   | WS: 3<br>G:6<br>SW        | WS: 5<br>G:9<br>WSW   | WS: 7<br>G:10<br>WSW | WS: 7<br>G:9<br>W  | WS: 5<br>G:9<br>WSW        | WS: 4<br>G:7<br>WSW        | WS: 3<br>G:6<br>WSW       | WS: 3<br>G:8<br>SSW       | WS: 5<br>G:9<br>SSE       | WS: 6<br>G:10<br>SE       | WS: 9<br>G:13<br>SSE      | WS: 10<br>G:15<br>SSE | WS: 11<br>G:17<br>SSE     | WS: 10<br>G:16<br>S   | WS: 9<br>G:15<br>S    |
| Houston Pilots K<br>- Shell Crude          | WS: 6<br>G:9<br>WSW        | WS: 5<br>G:7<br>WSW        | WS: 3<br>G:5<br>SW         | WS: 3<br>G:5<br>SSW       | WS: 9<br>G:11<br>SE       | WS: 12<br>G:14<br>SE      | WS: 12<br>G:15<br>SE      | WS: 12<br>G:15<br>SE      | WS: 12<br>G:16<br>SSE     | WS: 11<br>G:16<br>SSE     | WS: 11<br>G:17<br>S       | WS: 9<br>G:18<br>S        | WS: 8<br>G:19<br>S    | WS: 7<br>G:18<br>S         | WS: 7<br>G:19<br>SSW       | WS: 5<br>G:11<br>SSW      | WS: 5<br>G:10<br>SSW      | WS: 4<br>G:9<br>SW        | WS: 4<br>G:8<br>SW   | WS: 3<br>G:7<br>SW   | WS: 3<br>G:7<br>SW   | WS: 3<br>G:7<br>SW        | WS: 5<br>G:10<br>WSW  | WS: 7<br>G:10<br>WSW | WS: 7<br>G:10<br>W | WS: 5<br>G:8<br>WSW        | WS: 4<br>G:7<br>WSW        | WS: 4<br>G:7<br>WSW       | WS: 4<br>G:8<br>SSW       | WS: 6<br>G:10<br>SSE      | WS: 7<br>G:11<br>SE       | WS: 10<br>G:14<br>SSE     | WS: 11<br>G:15<br>SSE | WS: 11<br>G:17<br>S       | WS: 10<br>G:16<br>S   | WS: 9<br>G:15<br>S    |
| Houston Pilots J<br>- Lynchburg<br>Ferries | WS: 6<br>G:9<br>WSW        | WS: 6<br>G:7<br>WSW        | WS: 3<br>G:5<br>SW         | WS: 4<br>G:6<br>SSW       | WS: 11<br>G:12<br>SE      | WS: 12<br>G:14<br>SE      | WS: 12<br>G:16<br>SE      | WS: 13<br>G:16<br>SSE     | WS: 12<br>G:17<br>SSE     | WS: 12<br>G:17<br>SSE     | WS: 10<br>G:17<br>S       | WS: 9<br>G:19<br>S        | WS: 9<br>G:19<br>S    | WS: 7<br>G:19<br>S         | WS: 7<br>G:20<br>SSW       | WS: 6<br>G:11<br>SSW      | WS: 6<br>G:10<br>SSW      | WS: 5<br>G:10<br>SSW      | WS: 5<br>G:8<br>SW   | WS: 4<br>G:7<br>SW   | WS: 4<br>G:7<br>SW   | WS: 4<br>G:7<br>SW        | WS: 5<br>G:10<br>WSW  | WS: 7<br>G:10<br>WSW | WS: 7<br>G:10<br>W | WS: 6<br>G:8<br>WSW        | WS: 4<br>G:7<br>WSW        | WS: 4<br>G:7<br>WSW       | WS: 5<br>G:9<br>SSW       | WS: 6<br>G:10<br>SSE      | WS: 8<br>G:12<br>SSE      | WS: 10<br>G:15<br>SSE     | WS: 12<br>G:16<br>SSE | WS: 12<br>G:17<br>SSE     | WS: 11<br>G:16<br>S   | WS: 10<br>G:15<br>S   |
| Houston Pilots I -<br>Exxon 3              | WS: 6<br>G:9<br>SW         | WS: 6<br>G:7<br>SW         | WS: 5<br>G:6<br>SSW        | WS: 8<br>G:9<br>SSE       | WS: 12<br>G:14<br>SSE     | WS: 12<br>G:15<br>SSE     | WS: 13<br>G:17<br>SSE     | WS: 14<br>G:18<br>SSE     | WS: 13<br>G:18<br>SSE     | WS: 12<br>G:17<br>SSE     | WS: 11<br>G:18<br>S       | WS: 9<br>G:19<br>S        | WS: 9<br>G:20<br>S    | WS: 8<br>G:19<br>S         | WS: 7<br>G:19<br>SSW       | WS: 6<br>G:13<br>SSW      | WS: 6<br>G:12<br>SSW      | WS: 6<br>G:11<br>SW       | WS: 5<br>G:10<br>SW  | WS: 5<br>G:9<br>SW   | WS: 4<br>G:9<br>SW   | WS: 4<br>G:9<br>SW        | WS: 5<br>G:10<br>WSW  | WS: 7<br>G:11<br>WSW | WS: 7<br>G:10<br>W | WS: 6<br>G:8<br>WSW        | WS: 5<br>G:7<br>WSW        | WS: 5<br>G:7<br>SW        | WS: 6<br>G:10<br>S        | WS: 8<br>G:11<br>SSE      | WS: 9<br>G:13<br>SSE      | WS: 11<br>G:16<br>SSE     | WS: 12<br>G:17<br>SSE | WS: 12<br>G:18<br>S       | WS: 11<br>G:17<br>S   | WS: 10<br>G:16<br>S   |
| Houston Pilots H<br>- Morgans Point        | WS: 6<br>G:8<br>SW         | WS: 5<br>G:7<br>SSW        | WS: 7<br>G:7<br>SSE        | WS: 11<br>G:12<br>SE      | WS: 14<br>G:16<br>SE      | WS: 14<br>G:17<br>SSE     | WS: 15<br>G:18<br>SSE     | WS: 16<br>G:20<br>SSE     | WS: 15<br>G:19<br>SSE     | WS: 13<br>G:17<br>SSE     | WS: 12<br>G:18<br>S       | WS: 12<br>G:19<br>S       | WS: 12<br>G:20<br>S   | WS: 10<br>G:19<br>SSW      | WS: 10<br>G:19<br>SSW      | WS: 8<br>G:14<br>SSW      | WS: 7<br>G:13<br>SSW      | WS: 7<br>G:13<br>SW       | WS: 7<br>G:12<br>SW  | WS: 6<br>G:11<br>SW  | WS: 6<br>G:11<br>SW  | WS: 5<br>G:11<br>WSW      | WS: 6<br>G:11<br>WSW  | WS: 7<br>G:11<br>WSW | WS: 7<br>G:10<br>W | WS: 5<br>G:9<br>WSW        | WS: 4<br>G:8<br>SW         | WS: 5<br>G:8<br>S         | WS: 7<br>G:10<br>SSE      | WS: 9<br>G:13<br>SSE      | WS: 11<br>G:14<br>SSE     | WS: 12<br>G:16<br>SSE     | WS: 12<br>G:17<br>SSE | WS: 13<br>G:18<br>S       | WS: 12<br>G:17<br>S   | WS: 11<br>G:17<br>S   |
| Houston Pilots G<br>- 75/76                | WS: 5<br>G:8<br>SW         | WS: 4<br>G:7<br>S          | WS: 8<br>G:8<br>SE         | WS: 13<br>G:14<br>SE      | WS: 16<br>G:17<br>SE      | WS: 16<br>G:18<br>SE      | WS: 18<br>G:19<br>SSE     | WS: 18<br>G:20<br>SSE     | WS: 17<br>G:19<br>SSE     | WS: 15<br>G:17<br>S       | WS: 15<br>G:18<br>S       | WS: 15<br>G:19<br>S       | WS: 15<br>G:20<br>SSW | WS: 13<br>G:19<br>SSW      | WS: 13<br>G:18<br>SSW      | WS: 10<br>G:16<br>SSW     | WS: 9<br>G:15<br>SSW      | WS: 9<br>G:14<br>SW       | WS: 8<br>G:14<br>SW  | WS: 8<br>G:13<br>SW  | WS: 8<br>G:13<br>SW  | WS: 7<br>G:12<br>WSW      | WS: 7<br>G:12<br>WSW  | WS: 7<br>G:12<br>WSW | WS: 7<br>G:10<br>W | WS: 5<br>G:9<br>WSW        | WS: 4<br>G:8<br>SSW        | WS: 5<br>G:8<br>SSE       | WS: 7<br>G:10<br>SSE      | WS: 10<br>G:13<br>SSE     | WS: 12<br>G:16<br>SSE     | WS: 12<br>G:16<br>SSE     | WS: 13<br>G:17<br>S   | WS: 14<br>G:18<br>S       | WS: 13<br>G:18<br>S   | WS: 12<br>G:18<br>SSW |
| Houston Pilots F<br>- 63/64                | WS: 5<br>G:8<br>SW         | WS: 2<br>G:6<br>S          | WS: 7<br>G:9<br>ESE        | WS: 12<br>G:13<br>SE      | WS: 15<br>G:16<br>SE      | WS: 16<br>G:17<br>SSE     | WS: 17<br>G:19<br>SSE     | WS: 18<br>G:20<br>SSE     | WS: 17<br>G:19<br>SSE     | WS: 16<br>G:18<br>S       | WS: 16<br>G:18<br>S       | WS: 15<br>G:19<br>S       | WS: 15<br>G:19<br>SSW | WS: 14<br>G:18<br>SSW      | WS: 13<br>G:18<br>SSW      | WS: 11<br>G:16<br>SSW     | WS: 10<br>G:15<br>SSW     | WS: 10<br>G:15<br>SW      | WS: 9<br>G:15<br>SW  | WS: 9<br>G:14<br>SW  | WS: 9<br>G:13<br>SW  | WS: 8<br>G:13<br>WSW      | WS: 8<br>G:12<br>WSW  | WS: 8<br>G:12<br>WSW | WS: 7<br>G:10<br>W | WS: 5<br>G:9<br>WSW        | WS: 4<br>G:7<br>SSW        | WS: 5<br>G:7<br>SE        | WS: 8<br>G:10<br>SSE      | WS: 10<br>G:13<br>SSE     | WS: 12<br>G:16<br>SSE     | WS: 13<br>G:16<br>S       | WS: 13<br>G:17<br>S   | WS: 14<br>G:19<br>S       | WS: 14<br>G:19<br>S   | WS: 13<br>G:18<br>SSW |
| Houston Pilots E<br>- 51/52                | WS: 3<br>G:7<br>SW         | WS: 2<br>G:6<br>SSE        | WS: 7<br>G:8<br>SE         | WS: 10<br>G:11<br>SSE     | WS: 13<br>G:14<br>SSE     | WS: 14<br>G:15<br>SSE     | WS: 16<br>G:17<br>SSE     | WS: 17<br>G:19<br>SSE     | WS: 17<br>G:18<br>S       | WS: 16<br>G:18<br>S       | WS: 16<br>G:18<br>S       | WS: 16<br>G:19<br>S       | WS: 15<br>G:19<br>SSW | WS: 14<br>G:18<br>SSW      | WS: 14<br>G:17<br>SSW      | WS: 11<br>G:16<br>SSW     | WS: 11<br>G:15<br>SSW     | WS: 10<br>G:15<br>SW      | WS: 10<br>G:15<br>SW | WS: 9<br>G:14<br>SW  | WS: 9<br>G:13<br>SW  | WS: 8<br>G:13<br>WSW      | WS: 8<br>G:12<br>WSW  | WS: 8<br>G:12<br>WSW | WS: 7<br>G:10<br>W | WS: 5<br>G:9<br>W          | WS: 4<br>G:7<br>SW         | WS: 5<br>G:7<br>SE        | WS: 8<br>G:10<br>SSE      | WS: 10<br>G:13<br>SSE     | WS: 12<br>G:16<br>SSE     | WS: 13<br>G:17<br>S       | WS: 14<br>G:18<br>S   | WS: 14<br>G:19<br>S       | WS: 14<br>G:19<br>S   | WS: 14<br>G:18<br>SSW |
| Houston Pilots D<br>- 37/38                | WS: 5<br>G:7<br>SW         | WS: 4<br>G:6<br>S          | WS: 7<br>G:8<br>S          | WS: 10<br>G:10<br>S       | WS: 12<br>G:12<br>SSE     | WS: 13<br>G:13<br>SSE     | WS: 15<br>G:16<br>SSE     | WS: 16<br>G:18<br>S       | WS: 16<br>G:18<br>S       | WS: 16<br>G:17<br>S       | WS: 16<br>G:18<br>S       | WS: 16<br>G:19<br>S       | WS: 15<br>G:18<br>SSW | WS: 14<br>G:17<br>SSW      | WS: 14<br>G:17<br>SSW      | WS: 12<br>G:16<br>SSW     | WS: 11<br>G:15<br>SSW     | WS: 11<br>G:15<br>SW      | WS: 10<br>G:15<br>SW | WS: 10<br>G:14<br>SW | WS: 9<br>G:13<br>SW  | WS: 9<br>G:13<br>WSW      | WS: 8<br>G:12<br>WSW  | WS: 8<br>G:12<br>WSW | WS: 7<br>G:10<br>W | WS: 6<br>G:9<br>W          | WS: 5<br>G:8<br>SW         | WS: 6<br>G:8<br>SSE       | WS: 8<br>G:10<br>SSE      | WS: 10<br>G:13<br>SSE     | WS: 12<br>G:15<br>S       | WS: 13<br>G:16<br>S       | WS: 14<br>G:17<br>S   | WS: 15<br>G:18<br>S       | WS: 14<br>G:19<br>SSW | WS: 14<br>G:19<br>SSW |
| Houston Pilots C<br>- 25/26                | WS: 7<br>G:8<br>SSW        | WS: 6<br>G:7<br>SSW        | WS: 9<br>G:9<br>S          | WS: 10<br>G:11<br>S       | WS: 11<br>G:12<br>S       | WS: 12<br>G:12<br>SSE     | WS: 14<br>G:15<br>SSE     | WS: 15<br>G:17<br>S       | WS: 15<br>G:17<br>S       | WS: 14<br>G:17<br>S       | WS: 14<br>G:18<br>S       | WS: 14<br>G:18<br>S       | WS: 13<br>G:18<br>SSW | WS: 12<br>G:17<br>SSW      | WS: 12<br>G:17<br>SSW      | WS: 11<br>G:16<br>SSW     | WS: 11<br>G:15<br>SSW     | WS: 11<br>G:15<br>SSW     | WS: 10<br>G:14<br>SW | WS: 10<br>G:14<br>SW | WS: 9<br>G:13<br>SW  | WS: 9<br>G:13<br>WSW      | WS: 8<br>G:12<br>WSW  | WS: 8<br>G:12<br>WSW | WS: 7<br>G:11<br>W | WS: 6<br>G:9<br>W          | WS: 5<br>G:8<br>SW         | WS: 6<br>G:8<br>S         | WS: 8<br>G:10<br>S        | WS: 10<br>G:12<br>S       | WS: 12<br>G:15<br>S       | WS: 12<br>G:16<br>S       | WS: 13<br>G:17<br>S   | WS: 14<br>G:18<br>S       | WS: 14<br>G:18<br>SSW | WS: 14<br>G:18<br>SSW |
| Houston Pilots B<br>- 11/12                | WS: 8<br>G:8<br>SSW        | WS: 8<br>G:8<br>SSW        | WS: 10<br>G:11<br>S        | WS: 10<br>G:11<br>S       | WS: 11<br>G:12<br>S       | WS: 11<br>G:12<br>S       | WS: 13<br>G:15<br>SSE     | WS: 15<br>G:16<br>S       | WS: 15<br>G:17<br>S       | WS: 14<br>G:17<br>S       | WS: 14<br>G:18<br>S       | WS: 15<br>G:18<br>S       | WS: 14<br>G:18<br>SSW | WS: 13<br>G:17<br>SSW      | WS: 13<br>G:17<br>SSW      | WS: 12<br>G:16<br>SSW     | WS: 12<br>G:15<br>SSW     | WS: 11<br>G:15<br>SSW     | WS: 11<br>G:14<br>SW | WS: 10<br>G:14<br>SW | WS: 10<br>G:13<br>SW | WS: 9<br>G:13<br>WSW      | WS: 9<br>G:12<br>WSW  | WS: 9<br>G:12<br>WSW | WS: 7<br>G:11<br>W | WS: 6<br>G:9<br>WSW        | WS: 6<br>G:8<br>SW         | WS: 6<br>G:8<br>S         | WS: 8<br>G:10<br>S        | WS: 9<br>G:12<br>S        | WS: 11<br>G:15<br>S       | WS: 12<br>G:16<br>S       | WS: 13<br>G:17<br>SSW | WS: 14<br>G:18<br>SSW     | WS: 14<br>G:18<br>SSW | WS: 14<br>G:18<br>SSW |
| Houston Pilots A<br>- 1 & 2 Bravo          | WS: 9<br>G:9<br>SW         | WS: 9<br>G:9<br>SW         | WS: 10<br>G:10<br>SSW      | WS: 10<br>G:10<br>SSW     | WS: 10<br>G:10<br>S       | WS: 10<br>G:10<br>S       | WS: 12<br>G:13<br>S       | WS: 14<br>G:15<br>S       | WS: 15<br>G:16<br>S       | WS: 15<br>G:16<br>S       | WS: 16<br>G:17<br>S       | WS: 17<br>G:18<br>S       | WS: 17<br>G:18<br>S   | WS: 15<br>G:17<br>SSW      | WS: 15<br>G:16<br>SSW      | WS: 13<br>G:16<br>SSW     | WS: 13<br>G:16<br>SSW     | WS: 13<br>G:16<br>SSW     | WS: 12<br>G:15<br>SW | WS: 12<br>G:15<br>SW | WS: 11<br>G:15<br>SW | WS: 11<br>G:14<br>SW      | WS: 10<br>G:13<br>WSW | WS: 9<br>G:12<br>WSW | WS: 8<br>G:11<br>W | WS: 7<br>G:10<br>W         | WS: 7<br>G:9<br>SW         | WS: 6<br>G:8<br>SSW       | WS: 8<br>G:9<br>SSW       | WS: 9<br>G:11<br>S        | WS: 11<br>G:14<br>S       | WS: 12<br>G:15<br>S       | WS: 13<br>G:16<br>SSW | WS: 14<br>G:17<br>SSW     | WS: 15<br>G:18<br>SSW | WS: 15<br>G:19<br>SSW |
|                                            |                            |                            |                            |                           |                           |                           |                           |                           |                           |                           |                           |                           |                       |                            |                            |                           |                           |                           |                      |                      |                      |                           |                       |                      |                    |                            |                            |                           |                           |                           |                           |                           |                       |                           |                       |                       |

See slides below for official thoughts on winds.