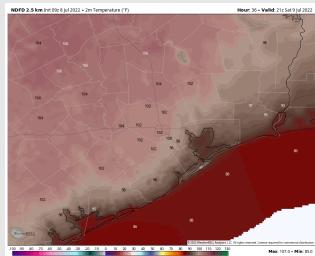

#### Precip Forecast: 4 PM CT

Low Temps SAT AM

### **Forecast Discussion**

- **Precip:** Anticipating dry conditions into the rest of the day today and overnight.
- Wind: Winds will be 8-13 MPH sustained out of the south for most of today with a few gusts to 18 MPH possible south of Morgan's Point. Winds veer from the SSW until 3 PM then veer from the south for the rest of the PM.
- **Temps:** Lows likely drop to the upper 70s F for most stations.
- Visibility: Not anticipating fog at this time.