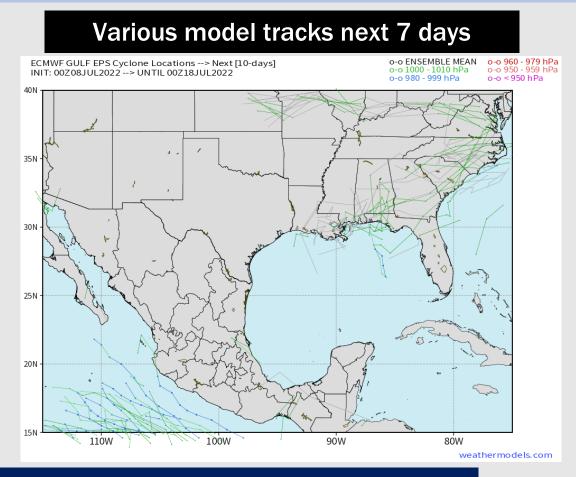

### **Houston Pilots Extended Range Tropical Report**

No tropical threats are being noted for SE TX over the next 7-10 days.