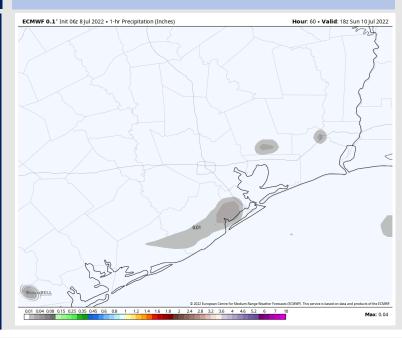

#### Precip Forecast: 4 PM CT

Low Temps SAT AM

### **Forecast Discussion**

- **Precip:** Anticipating dry conditions into the rest of the day today and overnight.
- Wind: Winds will be 8-13 MPH sustained out of the south for most of today with a few gusts to 18 MPH possible south of Morgan's Point. Winds veer from the SSW until 3 PM then veer from the south for the rest of the PM.
- **Temps:** Lows likely drop to the upper 70s F for most stations.
- Visibility: Not anticipating fog at this time.