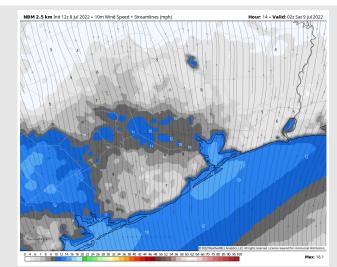

### **Forecast Discussion**

Wind Speed

6 PM CT

**Precip:** Favoring mostly dry conditions across the area Saturday, with less than 10% chances of an isolated pop up until 7 PM.

Wind: Winds in the early AM Saturday sustained at 10-15 MPH out of the SSW. Winds inland at 3-8 MPH. Between 9 AM and 2 PM, sustained winds at most stations are 5-10 MPH out of the WSW. After 2 PM, winds are sustained out of the S at 10-15 MPH with an occasional gust reaching 20 MPH.