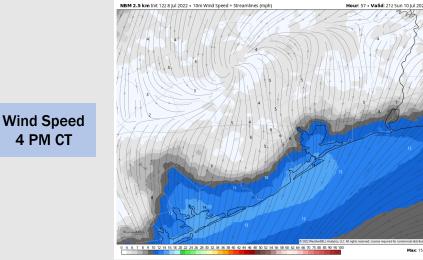

### **Forecast Discussion**

Wind Speed

6 PM CT

**Precip:** Favoring mostly dry conditions across the area Saturday, with less than 10% chances of an isolated pop up until 7 PM.

Wind: Winds in the early AM Saturday sustained at 10-15 MPH out of the SSW. Winds inland at 3-8 MPH. Between 9 AM and 2 PM, sustained winds at most stations are 5-10 MPH out of the WSW. After 2 PM, winds are sustained out of the S at 10-15 MPH with an occasional gust reaching 20 MPH.