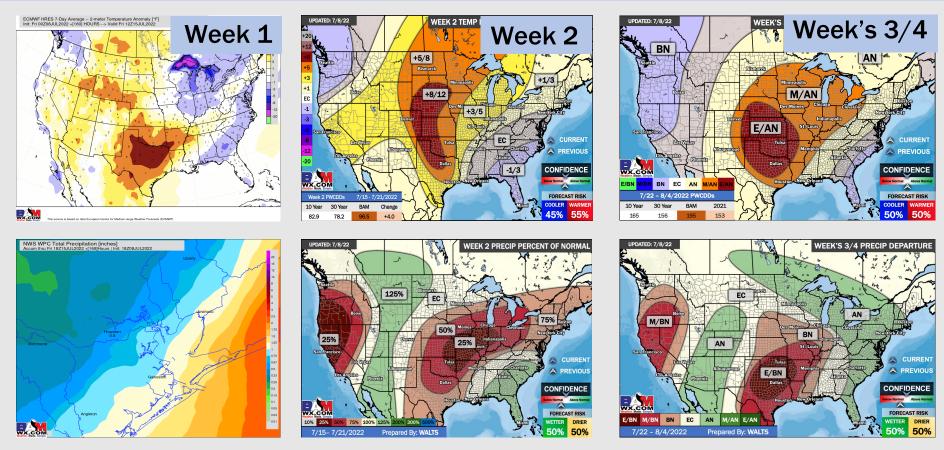

## Houston Pilots: 7/8/22

- A rather inactive stretch of weather is anticipated for the first half of the week. Rain chances increase WED and THUR next week potentially bringing up to 1.5" of precip into the Galvelston area with the majority of precip further into the Gulf. Above normal temperatures favored for next week.
- > Week 2 likely features above normal risks for temperatures and below normal precipitation risks.
- The weeks <sup>3</sup>/<sub>4</sub> timeframe into August looks to feature above normal temperatures and below normal risks for precip.