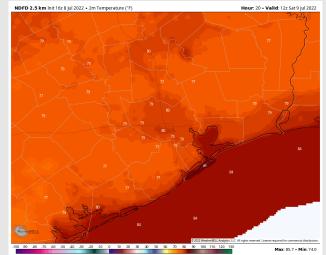

**Temps:** High temps projected to reach the upper 90s F Saturday.

Visibility: Not anticipating any fog concerns at this time.