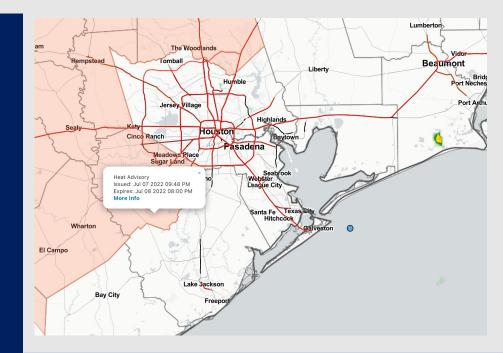

### Radar/ NWS Alerts: 1:00 PM CT

As always, please do not hesitate to reach out to us with any forecast questions via the chat option on the Weather Porthole or our on-call number, (317)-560-8122 press 1 for forecast questions.