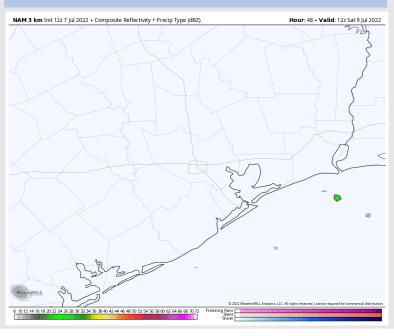

#### **Precip Forecast: 7 AM CT**

Wind Speed 6 PM CT

High Temps SAT

### **Forecast Discussion**

Precip: Favoring mostly dry conditions across the area Saturday, with less than 10% chances of an isolated pop up in the AM Saturday.

Wind: Sustained winds out of the S/SSW of 10-15 MPH will likely stay constant throughout all of Saturday, with an occasional gust reaching 20 MPH in the late afternoon/early evening.