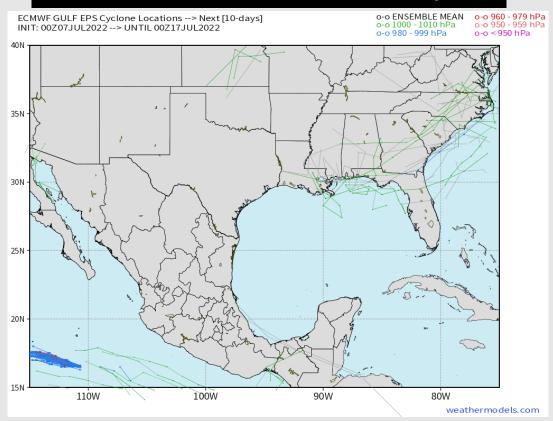

### **Houston Pilots Extended Range Tropical Report**

### Various model tracks next 7 days

No tropical threats are being noted for SE TX over the next 7-10 days.