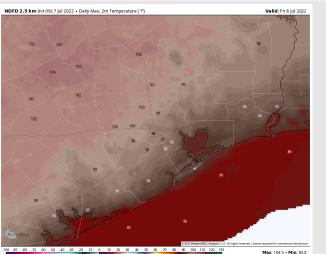

#### **Precip Forecast: 9 PM CT**

Wind Speed 10 PM CT

Low Temps FRI AM

Temps: Lows Friday morning in the mid to upper 70s F. Visibility: No fog conditions anticipated at this time.