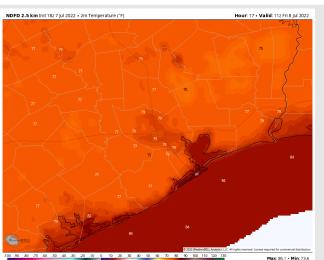

#### **Precip Forecast: 7 AM CT**

Wind Speed: 4 AM CT

High Temps FRI

Temps: Highs likely reach the mid to upper 90s F for most stations.

**Visibility:** Not anticipating fog at this time.