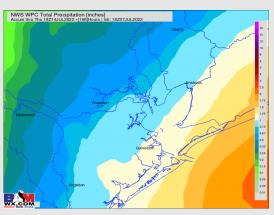

### **Forecast Discussion**

Precip: Low level clouds moving inland from the Gulf expected to created a 10% chance for isolated showers/t-storms until about 6 PM. Overall, anticipating dry conditions the rest of the evening into the overnight. Wind: Winds look to be 8-13 MPH sustained out of the south for most of Thursday with winds inland between 3-8 MPH. Into the overnight winds look to be closer to 10-15 MPH at the boarding station with 16 MPH gusts.

Temps: Lows Friday morning in the mid to upper 70s F. Visibility: No fog conditions anticipated at this time.

#### **Precip Forecast: 9 PM CT**

Wind Speed 10 PM CT

Low Temps FRI AM