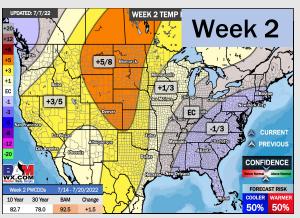

## **Houston Pilots: 7/7/22**

- A rather inactive stretch of weather is anticipated for the first half of the week. Rain chances increase WED and THUR next week potentially bringing up to 1.5" of precip into the Galvelston area with the majority of precip further into the Gulf. Above normal temperatures favored for next week.
- Week 2 likely features above normal risks for temperatures and above normal precipitation risks.
- > The weeks 3/4 timeframe into August looks to feature above normal temperatures and above normal risks for precip.