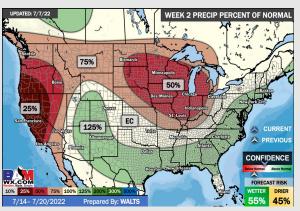

## **Houston Pilots: 7/7/22**

- A rather inactive stretch of weather is anticipated for the first half of the week. Rain chances increase WED and THUR next week potentially bringing up to 1.5" of precip into the Galvelston area with the majority of precip further into the Gulf. Above normal temperatures favored for next week.
- Week 2 likely features above normal risks for temperatures and above normal precipitation risks.
- > The weeks 3/4 timeframe into August looks to feature above normal temperatures and above normal risks for precip.