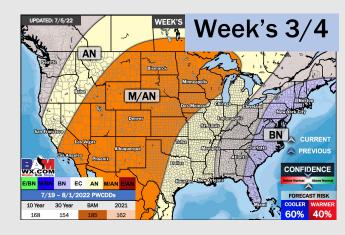

## **Houston Pilots: 7/7/22**

- A rather inactive stretch of weather is anticipated for the first half of the week. Rain chances increase WED and THUR next week potentially bringing up to 1.5" of precip into the Galvelston area with the majority of precip further into the Gulf. Above normal temperatures favored for next week.
- Week 2 likely features above normal risks for temperatures and above normal precipitation risks.
- > The weeks 3/4 timeframe into August looks to feature above normal temperatures and above normal risks for precip.