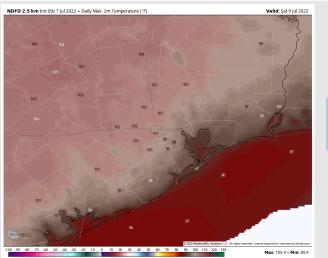

#### **Precip Forecast: 7 AM CT**

Wind Speed 6 PM CT

High Temps SAT

Temps: High temps projected to reach the upper 90's F Saturday.

Visibility: Not anticipating any fog concerns at this time.