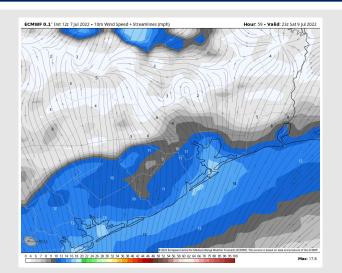

#### **Precip Forecast: 7 AM CT**

Wind Speed 6 PM CT

High Temps SAT

### **Forecast Discussion**

Precip: Favoring mostly dry conditions across the area Saturday, with less than 10% chances of an isolated pop up in the AM Saturday.

Wind: Sustained winds out of the S/SSW of 10-15 MPH will likely stay constant throughout all of Saturday, with an occasional gust reaching 20 MPH in the late afternoon/early evening.