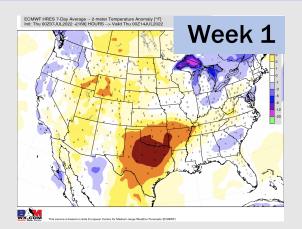

## **Houston Pilots: 7/7/22**

- A rather inactive stretch of weather is anticipated for the first half of the week. Rain chances increase WED and THUR next week potentially bringing up to 1.5" of precip into the Galvelston area with the majority of precip further into the Gulf. Above normal temperatures favored for next week.
- Week 2 likely features above normal risks for temperatures and above normal precipitation risks.
- > The weeks 3/4 timeframe into August looks to feature above normal temperatures and above normal risks for precip.