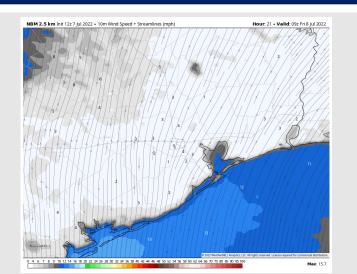

#### **Precip Forecast: 7 AM CT**

Wind Speed 6 PM CT

High Temps SAT

### **Forecast Discussion**

Precip: Favoring mostly dry conditions across the area Saturday, with less than 10% chances of an isolated pop up in the AM Saturday.

Wind: Sustained winds out of the S/SSW of 10-15 MPH will likely stay constant throughout all of Saturday, with an occasional gust reaching 20 MPH in the late afternoon/early evening.