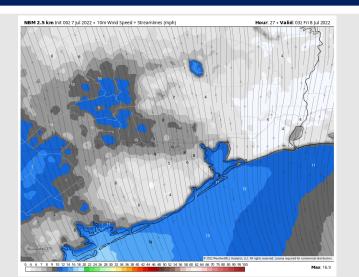

#### **Precip Forecast: 9 PM CT**

Wind Speed 10 PM CT

Low Temps FRI AM

### **Forecast Discussion**

Precip: Low level clouds moving inland from the Gulf expected to created a 10% chance for isolated showers/t-storms until about 6 PM. Overall, anticipating dry conditions the rest of the evening into the overnight. Wind: Winds look to be 8-13 MPH sustained out of the south for most of Thursday with winds inland between 3-8 MPH. Into the overnight winds look to be closer to 10-15 MPH at the boarding station with 16 MPH gusts.