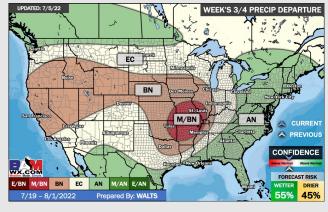

## **Houston Pilots: 7/7/22**

- A rather inactive stretch of weather is anticipated for the first half of the week. Rain chances increase WED and THUR next week potentially bringing up to 1.5" of precip into the Galvelston area with the majority of precip further into the Gulf. Above normal temperatures favored for next week.
- Week 2 likely features above normal risks for temperatures and above normal precipitation risks.
- > The weeks 3/4 timeframe into August looks to feature above normal temperatures and above normal risks for precip.