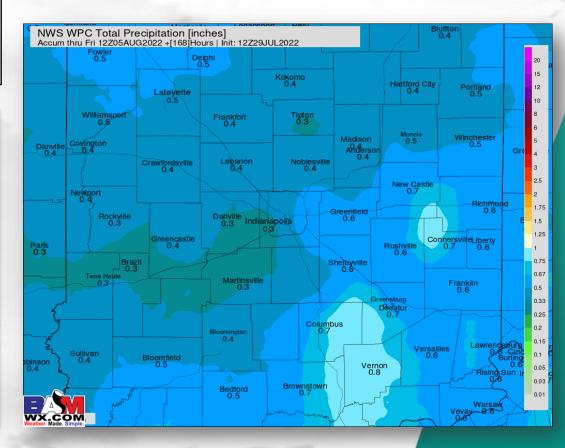

| 0                  | 0                  | 0                            | 0                | 0                   | 0                 | 0                         | 0                             | 0                  |
|   | Ice                        | 0                         | 0                  | 0                  | 0                            | 0                | 0                   | 0                 | 0                         | 0                             | 0                  |
|   | RH %                       | 55%                       | 63%                | 72%                | 69%                          | 66%              | 65%                 | 67%               | 70%                       | 67%                           | 68%                |

#### 7-Day Rain Map:





### Indiana State Fair

## 2PM Weather Forecast Friday, July 29, 2022



Long Range Forecast Discussion & Scenarios: Aside from isolated chances of precipitation Sunday PM, the Monday into the early TUE AM time frame will be the main focus for shower/storm chances in the extended period. Depending on the timing of the cold front for Monday afternoon into the overnight period, a few moderate to heavy pulses will be possible. Anticipating dry conditions right now for Wed. through Fri. at this time, with high temperatures in the lower 90's and heat indices reaching the mid to upper 90's F. Not favoring any concerns with gusty winds, with the exception of Monday-Tuesday as frontal system moves through the region. Occasional gusts should remain below 20-25MPH.

| TMax <u>₩</u> | Most<br>Lik