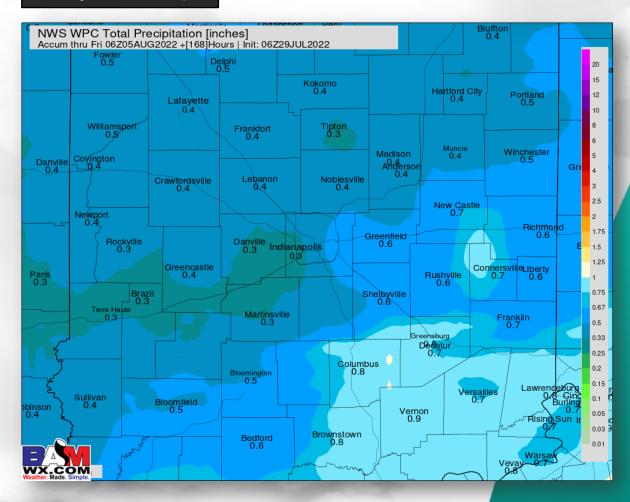

| 30% am<br>50% pm | 0.1"-0.15" | 72%                  | SW 10mph<br>G: 20mph |
| 08-02-2022<br>Tue | 71° 89° | A STATE OF THE PARTY OF THE PAR | 0% am<br>0% pm   | 0"-0"      | 70%                  | W 7mph<br>G: 13mph   |

#### 7-Day Rain Map:





## Indiana State Fair

# 6AM Weather Forecast Friday, July 29, 2022



Long Range Forecast Discussion & Scenarios: Aside from isolated chances of precipitation Sunday PM, the Monday-Tuesday time frame will be the main focus for shower/storm chances in the extended period. Depending on the timing of the cold front for Monday afternoon into the overnight period, a few moderate to heavy pulses will be possible. Anticipating dry conditions right now for Wed. through Fri. at this time, with high temperatures in the lower 90's and heat indices reaching 96 on Friday potentially. Not favoring any concerns with gusty winds, with the exception of Monday-Tuesday as frontal system moves through the region. Occasional gusts should remain below 20-25MPH.

| TMax <u></u> ≟‡ | Most<br>Likely | 75%<br>