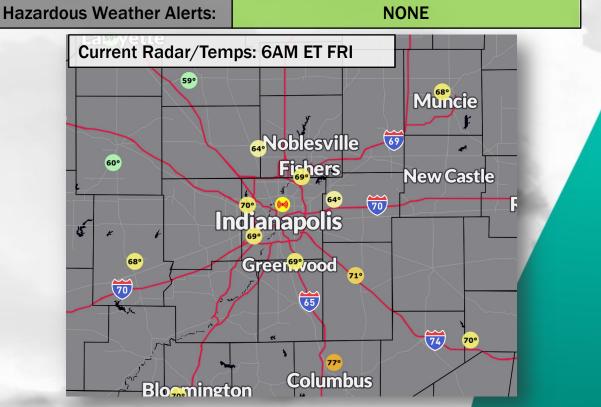

**6AM Synopsis:** Radar remains relatively quiet this morning across the area, with dry conditions anticipated to continue through Friday Evening. High temperatures look to reach into the lower 80's F by 2PM, with Heat Indices not exceeding 84. Mostly sunny skies for the afternoon, with light winds anticipated and an occasional gust of up to 15MPH during the afternoon into the early evening hours..