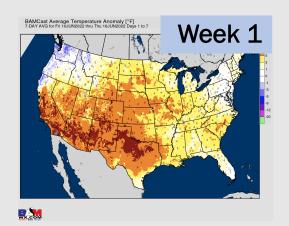

# Houston Pilots: 6/9/22

- The week ahead looks rather inactive with a few minor chances at best. Temperatures continue to remain above normal
- Week 2 likely features above normal risks for temperatures, and below normal precipitation risks.
- The weeks 3/4 timeframe looks to features much above normal temperatures and much below normal risks for precip.