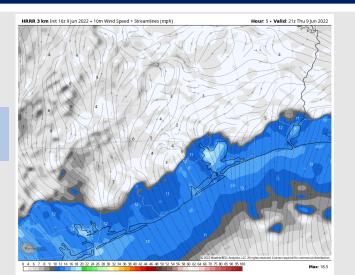

## **Forecast Discussion**

Precip: Continuing to favor a dry day today.

Wind: South winds slowly pick up this afternoon, sustained around 8 – 15 MPH with gusts near 20 MPH possible, mainly after 3 PM through the evening. After sunset, weaker winds anticipated into the Buffalo Bayou.