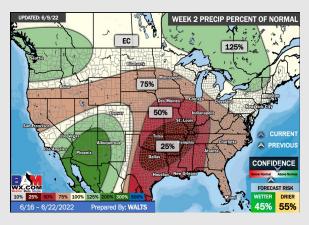

# Houston Pilots: 6/9/22

- The week ahead looks rather inactive with a few minor chances at best. Temperatures continue to remain above normal
- Week 2 likely features above normal risks for temperatures, and below normal precipitation risks.
- The weeks 3/4 timeframe looks to features much above normal temperatures and much below normal risks for precip.