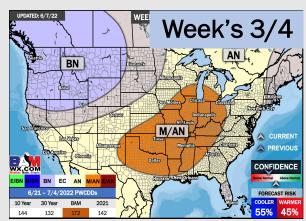

# Houston Pilots: 6/9/22

- The week ahead looks rather inactive with a few minor chances at best. Temperatures continue to remain above normal
- Week 2 likely features above normal risks for temperatures, and below normal precipitation risks.
- The weeks 3/4 timeframe looks to features much above normal temperatures and much below normal risks for precip.