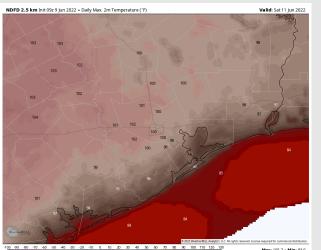

Temps: Highs will be in the low 90s for most stations, however air temps near 100F favored further inland.

Visibility: Not anticipating fog.

### Precip Forecast: 6 PM CT

Wind Speed: 1 PM CT

High Temps Saturday