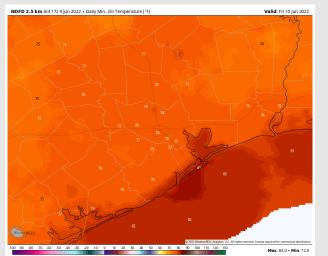

Temps: Low temperatures in the upper 70's to lower 80's F are expected into tomorrow morning.

Visibility: Not anticipating any fog concerns.