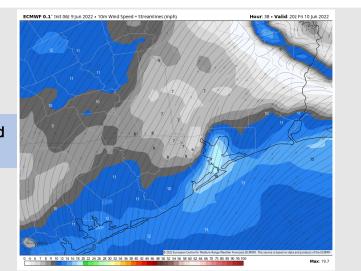

### **Precip Forecast: 7 AM CT**

Wind Speed 4 PM CT

Low Temps FRI AM

## **Forecast Discussion**

Precip: Continuing to favor a dry day today.

Wind: South winds slowly pick up this afternoon, sustained around 8 – 15 MPH with gusts near 20 MPH possible, mainly after 3 PM through the evening. After sunset, weaker winds anticipated into the Buffalo Bayou.