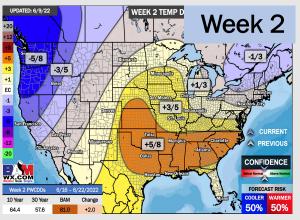

# Houston Pilots: 6/9/22

- The week ahead looks rather inactive with a few minor chances at best. Temperatures continue to remain above normal
- Week 2 likely features above normal risks for temperatures, and below normal precipitation risks.
- The weeks 3/4 timeframe looks to features much above normal temperatures and much below normal risks for precip.