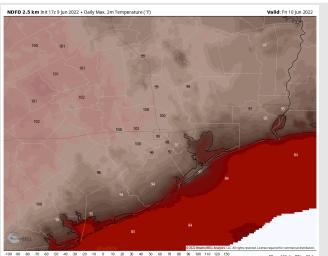

#### Precip Forecast: 12 PM CT

Wind Speed 3 PM CT

High Temps Friday

Temps: High look to get into the lower 90's F over open waters on Friday. "Feels like" temps into the 100's F will be possible as well.

Visibility: No fog is expected for our stations.