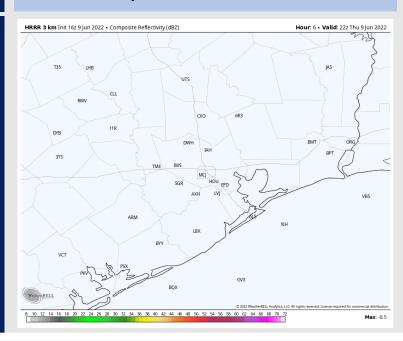

## **Forecast Discussion**

Precip: Continuing to favor a dry day today.

Wind: South winds slowly pick up this afternoon, sustained around 8 – 15 MPH with gusts near 20 MPH possible, mainly after 3 PM through the evening. After sunset, weaker winds anticipated into the Buffalo Bayou.