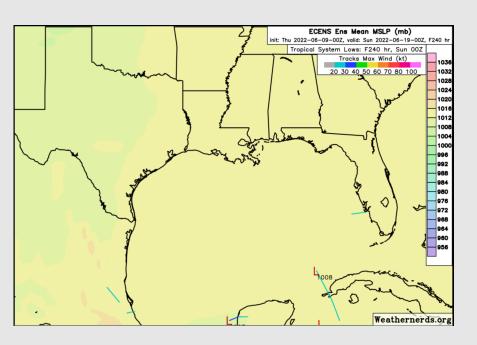

### Tropical Model Tracks the Next 10 Days

### **American Data**

No tropical threats noted over the next 10 days as model data (see above) keeps SE Texas rather quiet in this timeframe. However, we do want to mention a potential system beyond the 10 day timeframe which will need to be monitored. At this distance, there are more questions vs answers. However the set up beyond the 10 day timeframe is there and will need to be monitored moving forward.