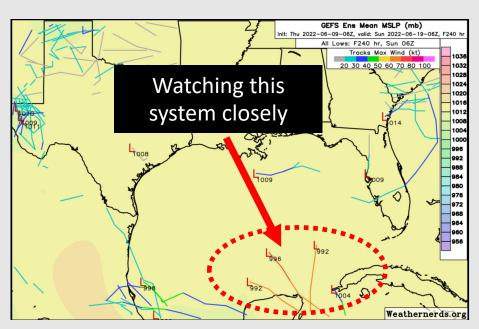

### **American Data**

No tropical threats noted over the next 10 days as model data (see above) keeps SE Texas rather quiet in this timeframe. However, we do want to mention a potential system beyond the 10 day timeframe which will need to be monitored. At this distance, there are more questions vs answers. However the set up beyond the 10 day timeframe is there and will need to be monitored moving forward.