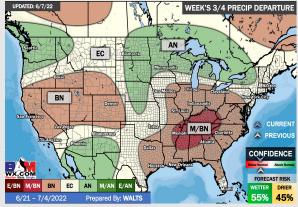

# Houston Pilots: 6/9/22

- The week ahead looks rather inactive with a few minor chances at best. Temperatures continue to remain above normal
- Week 2 likely features above normal risks for temperatures, and below normal precipitation risks.
- The weeks 3/4 timeframe looks to features much above normal temperatures and much below normal risks for precip.