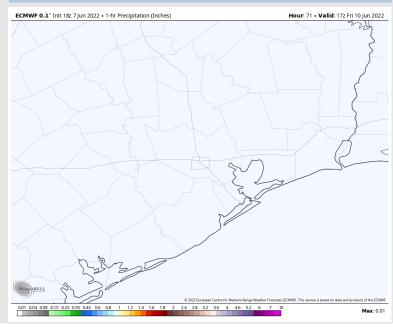

### **Precip Forecast: 7 AM CT**

Wind Speed 4 PM CT

Low Temps FRI AM

## **Forecast Discussion**

Precip: Continuing to favor a dry day today.

Wind: South winds slowly pick up this afternoon, sustained around 8 – 15 MPH with gusts near 20 MPH possible, mainly after 3 PM through the evening. After sunset, weaker winds anticipated into the Buffalo Bayou.