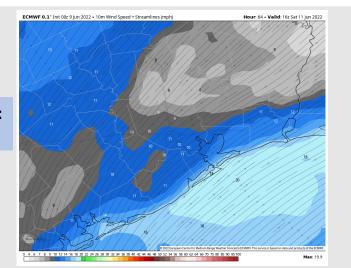

sustained around 13 – 18 MPH and gusts near 25 MPH possible.

Temps: High look to get into the lower 90's F over open waters on Friday. "Feels like" temps into the 100's F will be possible as well.

Visibility: No fog is expected for our stations.

#### Precip Forecast: 12 PM CT



Wind Speed 3 PM CT





High Temps Friday

# Houston Pilots: Sat. 6/11/2022





### **Forecast Discussion**

Precip: No precip anticipated on the day Saturday.

Wind: Winds most of the daytime hours Saturday will be out of the SW at 17-23 MPH with gusts 23-28 MPH. Peak winds likely in the afternoon hours of Saturday.

Temps: Highs will be in the low 90s for most stations, however air temps near 100F favored further inland.

Visibility: Not anticipating fog.

### Precip Forecast: 6 PM CT



Wind Speed: 1 PM CT





High Temps Saturday

# Houston Pilots: 6/9/22

















- The week ahead looks rather inactive with a few minor chances at best. Temperatures continue to remain above normal
- Week 2 likely features above normal risks for temperatures, and below normal precipitation risks.
- The weeks 3/4 timeframe looks to features much above normal temperatures and much below normal risks for precip.