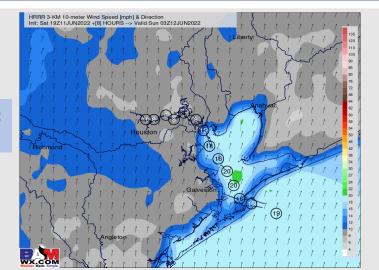

### **Forecast Discussion**

Precip: No precip anticipated on the day.

Wind: SSW winds will likely be closer to the 15 – 20 MPH range for the rest of the afternoon/ evening hours of today. Weaker winds expected into the Buffalo Bayou.