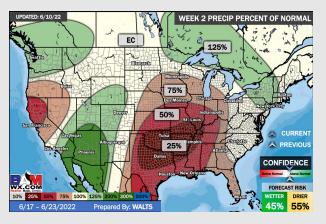

## Houston Pilots: 6/11/22

- The week ahead looks rather inactive with a few minor chances at best. Temperatures continue to remain above normal
- Week 2 likely features above normal risks for temperatures, and below normal precipitation risks.
- ➤ The weeks ¾ timeframe looks to feature much above normal temperatures and much below normal risks for precip.