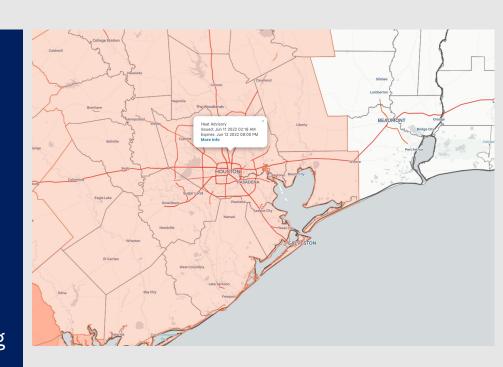

Radar/ NWS Alerts: 3:35 PM CT

As always, please do not hesitate to reach out to us with any forecast questions via the chat option on the Weather Porthole or our on-call number, (317)-560-8122 press 1 for forecast questions.