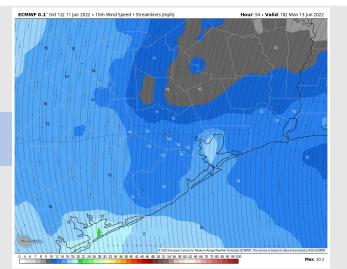

Temps: Highs once again reach the upper 80s to low 90s F for the stations and upper 90's F towards HOU metro. "Feels like" temperatures into the mid to even upper 100's F will be possible.

Visibility: No fog is expected for Monday.

#### Precip Forecast: 1 PM CT

High Temps Monday