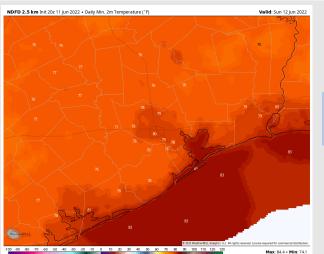

Temps: Record heat expected tomorrow with high temps into the low to mid 90's F over open waters and around 100 F towards the HOU metro. "Feels-like" temperatures approaching 110 F will be possible.

Visibility: Not anticipating any fog concerns.