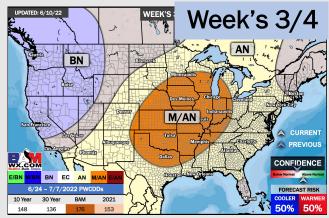

## Houston Pilots: 6/11/22

- The week ahead looks rather inactive with a few minor chances at best. Temperatures continue to remain above normal
- Week 2 likely features above normal risks for temperatures, and below normal precipitation risks.
- ➤ The weeks ¾ timeframe looks to feature much above normal temperatures and much below normal risks for precip.