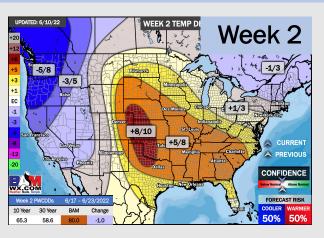

## Houston Pilots: 6/11/22

- The week ahead looks rather inactive with a few minor chances at best. Temperatures continue to remain above normal
- Week 2 likely features above normal risks for temperatures, and below normal precipitation risks.
- ➤ The weeks ¾ timeframe looks to feature much above normal temperatures and much below normal risks for precip.