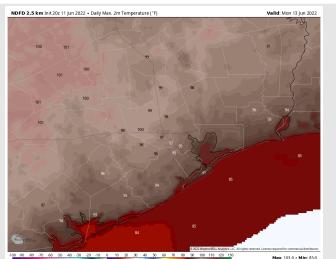

## Houston Pilots: 6/11/22

- The week ahead looks rather inactive with a few minor chances at best. Temperatures continue to remain above normal
- Week 2 likely features above normal risks for temperatures, and below normal precipitation risks.
- ➤ The weeks ¾ timeframe looks to feature much above normal temperatures and much below normal risks for precip.