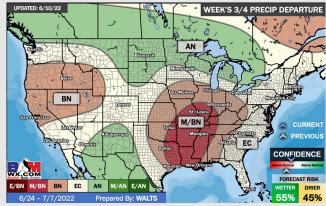

## Houston Pilots: 6/11/22

- The week ahead looks rather inactive with a few minor chances at best. Temperatures continue to remain above normal
- Week 2 likely features above normal risks for temperatures, and below normal precipitation risks.
- ➤ The weeks ¾ timeframe looks to feature much above normal temperatures and much below normal risks for precip.