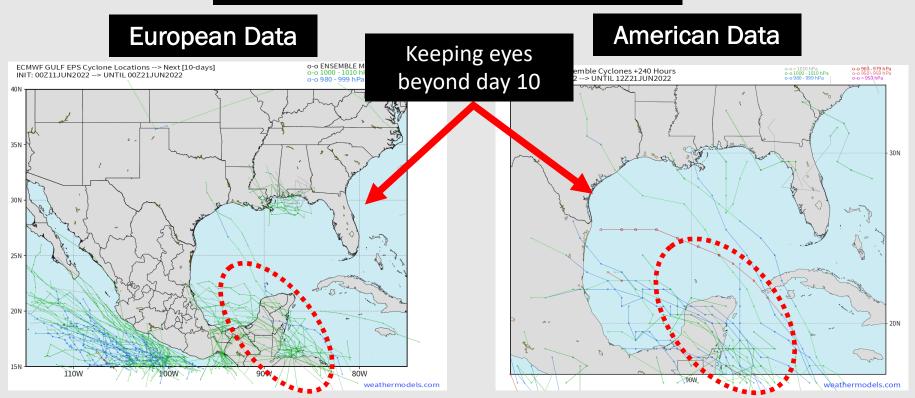

### Houston Pilots Extended Range Tropical Report

### Tropical Model Tracks the Next 10 Days

No "high confidence" tropical threats noted over the next 10 days as model data (see above) keeps SE Texas rather quiet in this timeframe. However, we do want to mention a potential system near the day 10 period which will need to be monitored. At this distance, there are more questions vs answers. However, it is worth watching the Yucatan around ~June 19<sup>th</sup> which is around the time when any potential system would work in to that area.