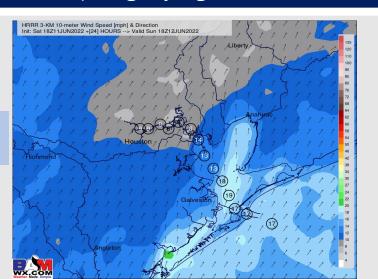

Temps: Highs once again reach the upper 80s to low 90s F for the stations and upper 90's F towards HOU metro. "Feels like" temperatures into the mid to even upper 100's F will be possible.

Visibility: No fog is expected for Monday.

#### Precip Forecast: 1 PM CT

High Temps Monday