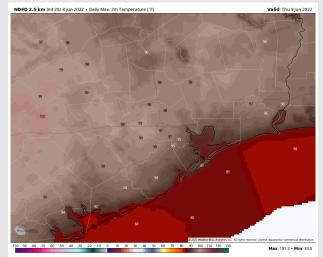

Temps: Highs on Thursday reach the upper 80s to low 90s F for the stations.

#### High Temps Thursday