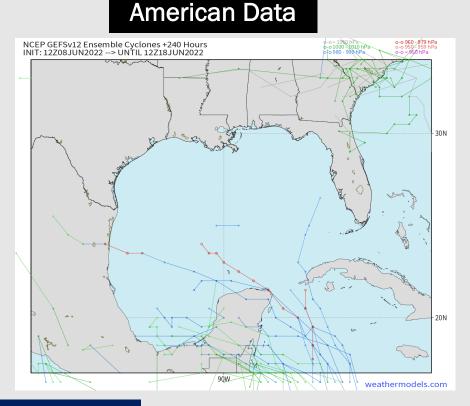

#### Tropical Model Tracks the Next 10 Days

#### European Data

No tropical threats noted over the next 10 days as model data (see above) keeps SE Texas rather quiet in this timeframe.