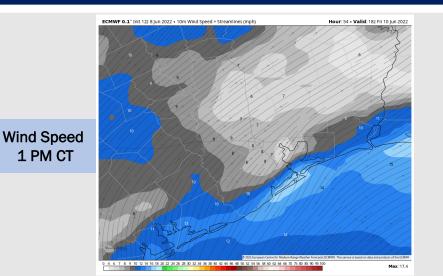

### **Forecast Discussion**

Precip: Dry conditions are favored for Thursday.

Wind: Winds early THU morning look to weaken as winds shift more out of the W for a time tomorrow morning. Winds after 3 – 4 AM through the remainder of the morning look to be sustained around 5 – 10 MPH. Winds late morning eventually shift more out of the SW before more southerly winds take over into the afternoon. Winds in the afternoon will pick up a touch, sustained around 8 – 13 MPH with gusts near 20 MPH possible.