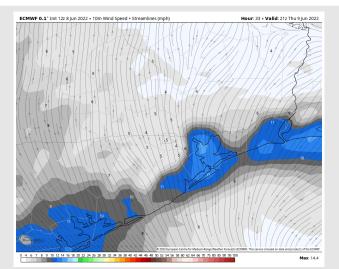

Wind: Winds throughout the afternoon, late evening and into early Thursday morning will range from 10-17 MPH out of the S/SSE with 18-23 MPH gusts.

Temps: Lows look to drop into the low 80s F / upper 70s F.

#### Precip Forecast: 6 PM CT