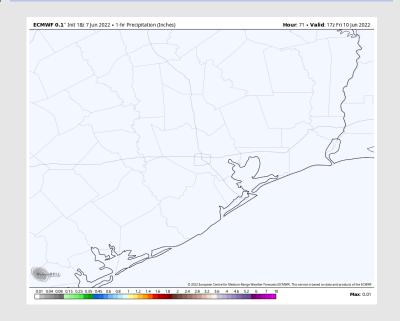

### **Forecast Discussion**

Precip: Expecting dry conditions on Friday.

Wind: Winds look to be 13-18 MPH sustained out of the SW throughout most of the day with gusts to 25 MPH possible.

**Temps:** High look to get into the lower 90's F over open waters on Friday. "Feels like" temps into the 100's F will be possible as well.

#### Precip Forecast: 12 PM CT

High Temps Friday