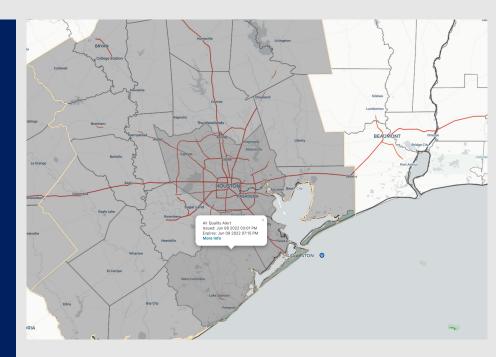

Radar/ NWS Alerts: 4:20 PM CT

As always, please do not hesitate to reach out to us with any forecast questions via the chat option on the Weather Porthole or our on-call number, (317)-560-8122 press 1 for forecast questions.