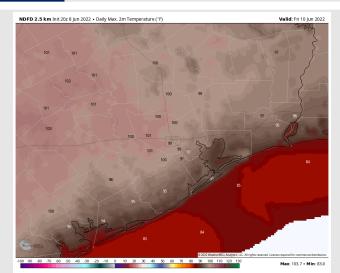

# Houston Pilots: Fri. 6/10/2022

### **Forecast Discussion**

Precip: Expecting dry conditions on Friday.

Wind: Winds look to be 13-18 MPH sustained out of the SW throughout most of the day with gusts to 25 MPH possible.

**Temps:** High look to get into the lower 90's F over open waters on Friday. "Feels like" temps into the 100's F will be possible as well.

#### Precip Forecast: 12 PM CT

High Temps Friday