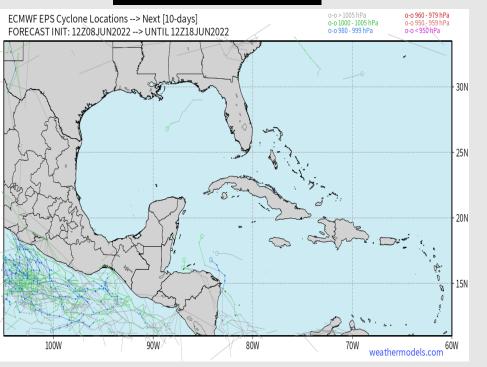

#### Tropical Model Tracks the Next 10 Days

#### European Data

No tropical threats noted over the next 10 days as model data (see above) keeps SE Texas rather quiet in this timeframe.