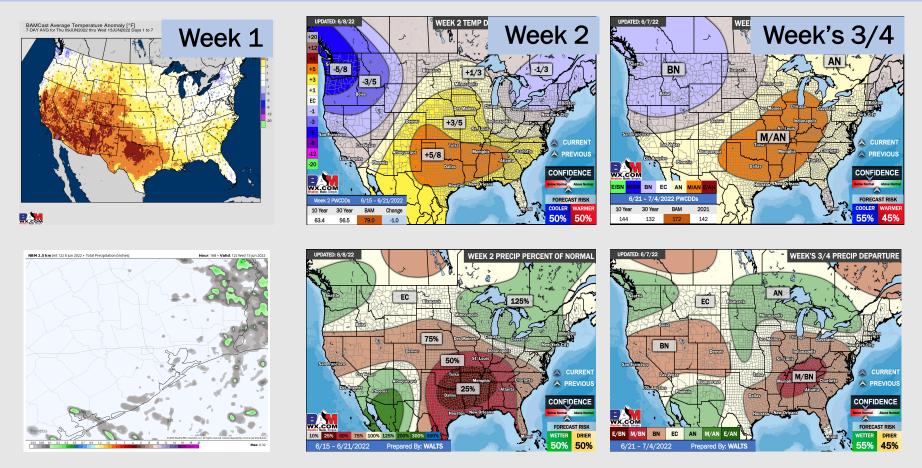

### Houston Pilots: 6/8/22

- The week ahead look rather inactive with a few minor chances. Temperatures continue to remain above normal
- > Week 2 likely features above normal risks for temperatures, and below normal precipitation risks.
- The weeks <sup>3</sup>/<sub>4</sub> timeframe looks to features much above normal temperatures and much below normal risks for precip.