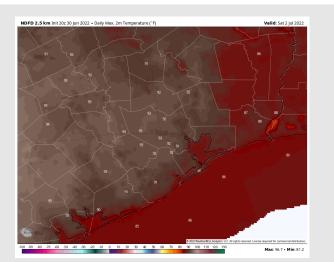

Temps: High temps anticipated to be in the upper 80's, lower 90's.

**Visibility:** Not anticipating fog at this time for our stations.

#### **Precip Forecast: 1 AM CT**

Wind Speed: 3 PM CT

High Temps Sat