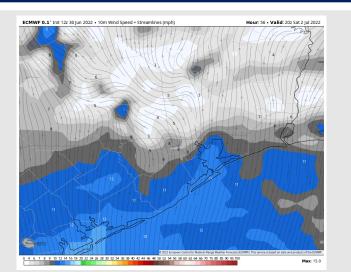

### **Forecast Discussion**

Precip: Scattered showers will be possible early Saturday morning through 10AM, before becoming more isolated for the afternoon hours.

Wind: Winds likely continue at 13-18MPH out of the SW through 8AM, veering S at 10-15MPH from 8AM into Saturday evening. An occasional gust of up to 25MPH will be possible during the morning hours.

#### **Precip Forecast: 1 AM CT**

Wind Speed: 3 PM CT

High Temps Sat