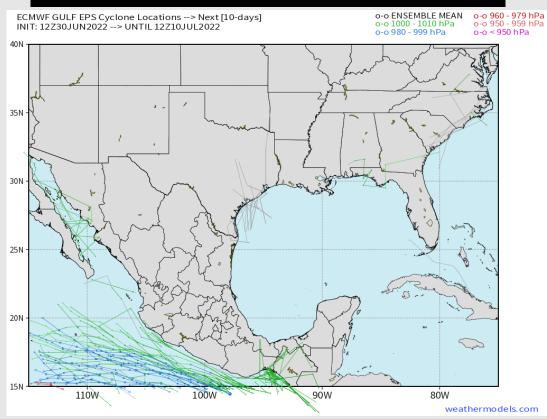

## **Houston Pilots Extended Range Tropical Report**

### Various model tracks next 7 days

Outside of the loosely organized wave near SE TX providing rain over the next few days, no tropical threats are being noted for SE TX over the next 7-10 days.