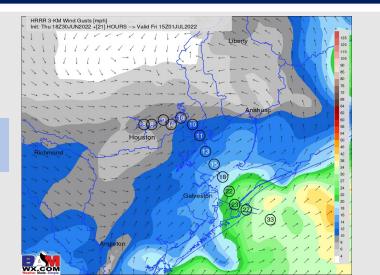

Wind: "General" winds look to remain 15-20 MPH out of the S/SSE throughout the day on Friday with gusts up to 25 MPH possible. Wind gusts favored to be 25-30 MPH inside the strongest cells. Stations north of Morgan's Point likely see slightly weaker winds as system progresses further northward.

#### **Precip Forecast: 5 AM CT**

Wind Gusts 10 AM CT

High Temps Friday