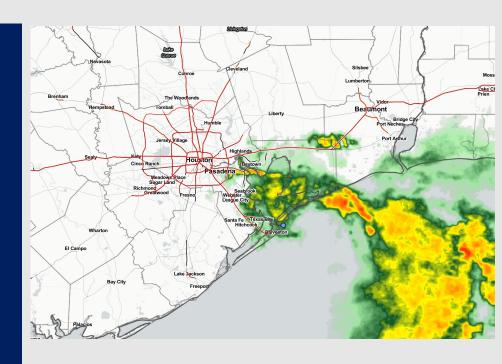

Radar/ NWS Alerts: 3:45 PM CT

As always, please do not hesitate to reach out to us with any forecast questions via the chat option on the Weather Porthole or our on-call number, (317)-560-8122 press 1 for forecast questions.

### **Forecast Discussion**

Precip: Widespread scattered showers and storms continuing across the Houston/Galveston area. Favoring 50%-70% chances to continue through the rest of evening into overnight period. While brief breaks in the moderate/heavy precipitation will be possible as we get into the 8PM-12AM time frame, overall chances will remain high for an additional 1-2 inches of rain across the area through tomorrow morning.