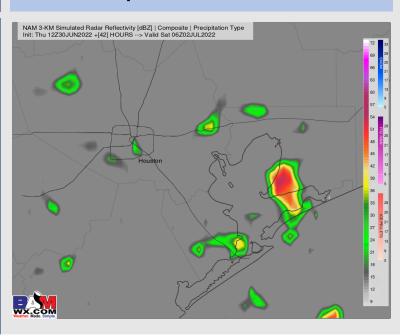

### **Forecast Discussion**

Precip: Heavy Rain/Storm chances will continue through Friday morning, with coverage gradually decreasing into the afternoon. Scattered showers and thunderstorms will continue to be possible into the early afternoon. As system progresses farther north into central Texas, precip chances will be below 10% by late afternoon/early evening for the Houston/Galveston area. Scattered shower/storm chances will begin to increase again after 10PM-CT into Saturday morning.

#### **Precip Forecast: 5 AM CT**

Wind Gusts 10 AM CT

High Temps Friday