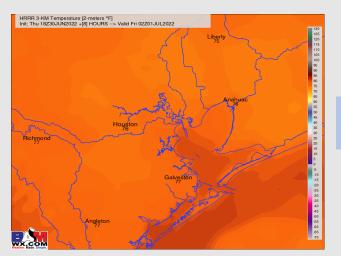

**Temps:** Highs reach the upper 80s F and low 90s F for most stations.

Visibility: Not anticipating any fog concerns at this time, but heavy rains could limit visibility at times.

#### **Precip Forecast: 11 PM CT**

Wind Gusts 10 PM CT

Temps 9PM CT