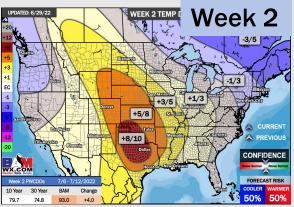

## **Houston Pilots:** 6/30/22

- Multiple shots of precipitation will be possible this week with a much more active pattern vs the last few weeks. This will also help keep temperatures much closer to normal.
- Week 2 likely features above normal risks for temperatures and below normal precipitation risks.
- The weeks 3/4 timeframe into July looks to feature above normal temperatures and below normal risks for precip.