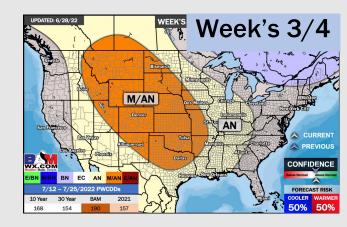

## **Houston Pilots:** 6/30/22

- Multiple shots of precipitation will be possible this week with a much more active pattern vs the last few weeks. This will also help keep temperatures much closer to normal.
- Week 2 likely features above normal risks for temperatures and below normal precipitation risks.
- The weeks 3/4 timeframe into July looks to feature above normal temperatures and below normal risks for precip.