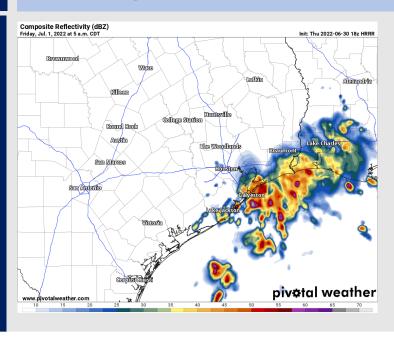

### **Forecast Discussion**

Precip: Widespread scattered showers and storms continuing across the Houston/Galveston area. Favoring 50%-70% chances to continue through the rest of evening into overnight period. While brief breaks in the moderate/heavy precipitation will be possible as we get into the 8PM-12AM time frame, overall chances will remain high for an additional 1-2 inches of rain across the area through tomorrow morning.

#### **Precip Forecast: 11 PM CT**

Wind Gusts 10 PM CT

Temps 9PM CT