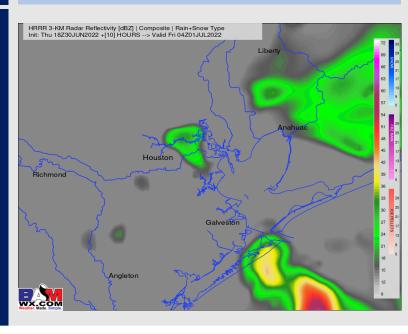

### **Forecast Discussion**

Precip: Widespread scattered showers and storms continuing across the Houston/Galveston area. Favoring 50%-70% chances to continue through the rest of evening into overnight period. While brief breaks in the moderate/heavy precipitation will be possible as we get into the 8PM-12AM time frame, overall chances will remain high for an additional 1-2 inches of rain across the area through tomorrow morning.

#### **Precip Forecast: 11 PM CT**

Wind Gusts 10 PM CT

Temps 9PM CT