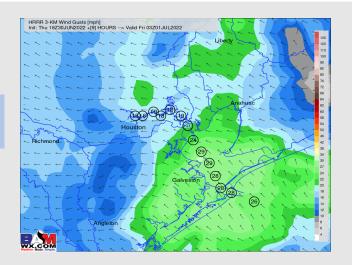

Wind: Wind vectors will continue to be highly variable as tropical activity moves further inland. Would favor a "general" wind of 15-20 MPH with gusts of up to 25-30 MPH possible from the SE. Inside of pockets of precip, gusts of 30-35 MPH cannot be ruled out under the strongest of storms as system continues to move inland this evening.

#### **Precip Forecast: 11 PM CT**

Wind Gusts 10 PM CT

Temps 9PM CT