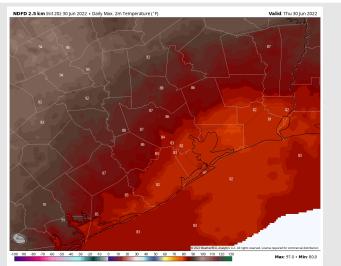

**Temps:** Highs reach the upper 80s F and low 90s F for most stations.

Visibility: Not anticipating any fog concerns at this time, but heavy rains could limit visibility at times.

#### **Precip Forecast: 11 PM CT**

Wind Gusts 10 PM CT

Temps 9PM CT