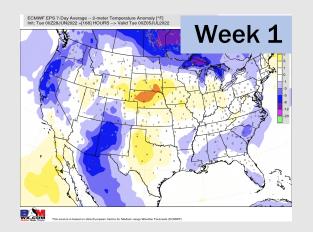

## **Houston Pilots:** 6/30/22

- Multiple shots of precipitation will be possible this week with a much more active pattern vs the last few weeks. This will also help keep temperatures much closer to normal.
- Week 2 likely features above normal risks for temperatures and below normal precipitation risks.
- The weeks 3/4 timeframe into July looks to feature above normal temperatures and below normal risks for precip.