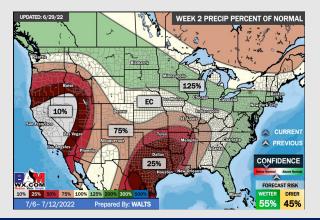

## **Houston Pilots:** 6/30/22

- Multiple shots of precipitation will be possible this week with a much more active pattern vs the last few weeks. This will also help keep temperatures much closer to normal.
- Week 2 likely features above normal risks for temperatures and below normal precipitation risks.
- The weeks 3/4 timeframe into July looks to feature above normal temperatures and below normal risks for precip.