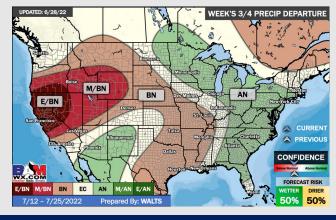

## **Houston Pilots:** 6/30/22

- Multiple shots of precipitation will be possible this week with a much more active pattern vs the last few weeks. This will also help keep temperatures much closer to normal.
- Week 2 likely features above normal risks for temperatures and below normal precipitation risks.
- The weeks 3/4 timeframe into July looks to feature above normal temperatures and below normal risks for precip.