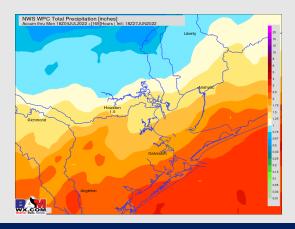

### **Forecast Discussion**

Precip: Widespread scattered showers and storms continuing across the Houston/Galveston area. Favoring 50%-70% chances to continue through the rest of evening into overnight period. While brief breaks in the moderate/heavy precipitation will be possible as we get into the 8PM-12AM time frame, overall chances will remain high for an additional 1-2 inches of rain across the area through tomorrow morning.

### **Forecast Discussion**

Precip: Heavy Rain/Storm chances will continue through Friday morning, with coverage gradually decreasing into the afternoon. Scattered showers and thunderstorms will continue to be possible into the early afternoon. As system progresses farther north into central Texas, precip chances will be below 10% by late afternoon/early evening for the Houston/Galveston area. Scattered shower/storm chances will begin to increase again after 10PM-CT into Saturday morning.