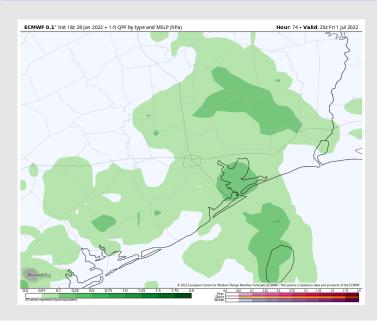

#### **Rainfall Totals The Next 7 Days**

#### **Model Data Low Pressure Track**

A loosely organized area of lower pressure will continue to stick around the Gulf of Mexico out through Saturday. To be clear, we are not expecting wave heights of 6+ feet or winds to meet trigger thresholds. This weakly organized wave will bring some elevated winds and rain chances the next several days (more details on slides below), but looks to be out of the area by ~Saturday. Confidence is higher than normal that the highest impacts from this system looks to be rain.