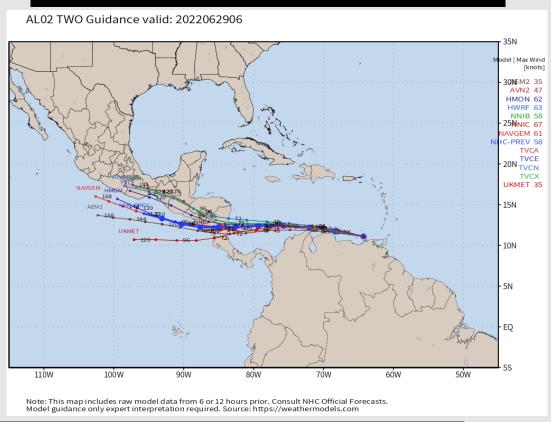

### **Houston Pilots Extended Range Tropical Report**

### Various model tracks next 7 days

The image above shows various model tracks over the next 7 days for "Potential Tropical Cyclone Two". This will pose no threat to the Houston/ Galveston areas.