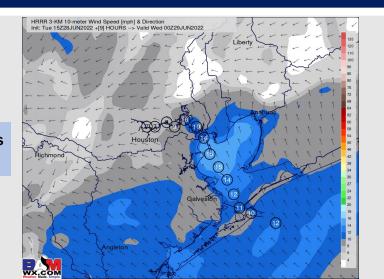

Wind: Winds will be a bit difficult to nail down as they will be highly variable on precipitation. Would favor a "general" wind of 10-15 MPH with gusts of 15-20 MPH from the SE. Inside of pockets of precip, gusts of 25-35 MPH cannot be ruled out under the strongest of storms.

#### **Precip Forecast: 3 PM CT**

Wind Speed 10 PM CT

High Temps Thursday