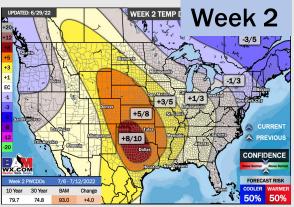

## **Houston Pilots:** 6/29/22

- Multiple shots of precipitation will be possible this week with a much more active pattern vs the last few weeks. This will also help keep temperatures much closer to normal.
- Week 2 likely features above normal risks for temperatures and below normal precipitation risks.
- The weeks 3/4 timeframe into July looks to feature above normal temperatures and below normal risks for precip.