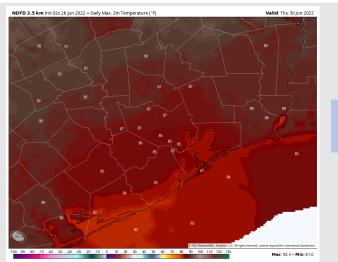

Temps: Highs reach the upper 80s F and low 90s F for most stations.

Visibility: Not anticipating any fog concerns at this time, but heavy rains could limit visibility at times.

Temps: Temps reach the upper 80s to low 90s F for most stations.

**Visibility:** No fog conditions expected.