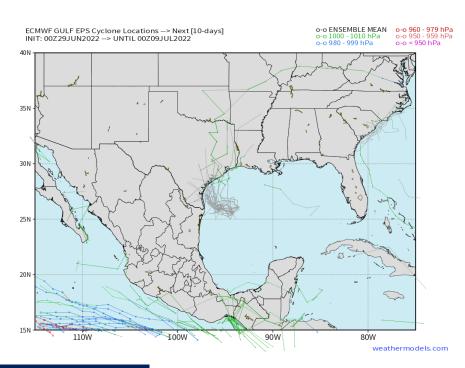

### **Weak Tropical Disturbance Update**

#### **Model Data Low Pressure Track**

A loosely organized area of lower pressure will continue to stick around the Gulf of Mexico out through Saturday. To be clear, we are not expecting wave heights of 6+ feet or winds to meet trigger thresholds. This weakly organized wave will bring some elevated winds and rain chances the next several days (more details on slides below), but looks to be out of the area by ~Saturday. Confidence is higher than normal that the highest impacts from this system looks to be rain.