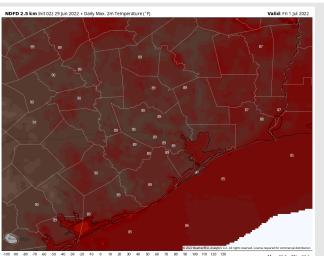

Temps: Highs reach the upper 80s F and low 90s F for most stations.

Visibility: Not anticipating any fog concerns at this time, but heavy rains could limit visibility at times.

Temps: Temps reach the upper 80s to low 90s F for most stations.

**Visibility:** No fog conditions expected.