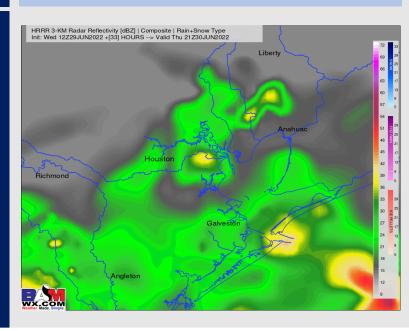

### **Forecast Discussion**

Precip: Outside of a very stray pocket of precip near the boarding station this afternoon, generally drier conditions are favored with precip staying offshore. Around 5 – 8 PM is the window to watch for a few scattered showers / thunderstorms to start to potentially move closer to the stations (model to the Right may be a bit too far North with precip). Any bands of precip would bring with it the risk of heavy rain, reduced visibility, lightning, and elevated winds.

#### **Forecast Discussion**

Precip: Our daily precipitation chances continue into Thursday. Current thinking is that tomorrow will hold the best precip chances we have seen over the past several days. While a few isolated showers will be possible from 2-7 AM, better coverage will be on the increase through the daytime hours. Moderate to heavy rain, reduced visibility, elevated winds, and lightning will all be possible.