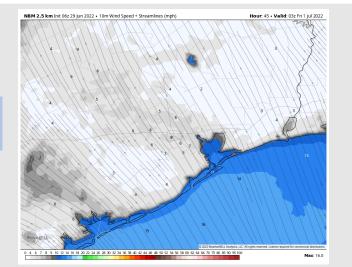

#### **Precip Forecast: 3 PM CT**

Wind Speed 10 PM CT

High Temps Thursday

#### **Precip Forecast: 3 PM CT**

Wind Speeds 7 PM CT

High Temps Friday