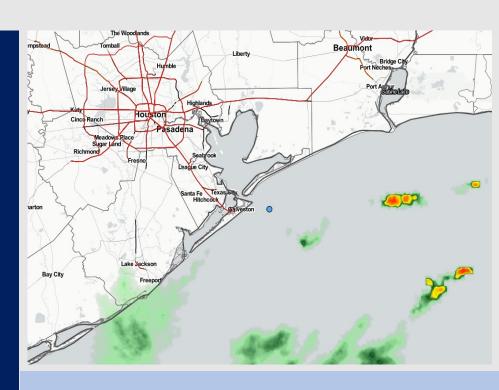

Radar/ NWS Alerts: 1:00 PM CT

As always, please do not hesitate to reach out to us with any forecast questions via the chat option on the Weather Porthole or our on-call number, (317)-560-8122 press 1 for forecast questions.

#### **Model Data Low Pressure Track**

A loosely organized area of lower pressure will continue to stick around the Gulf of Mexico out through Saturday. To be clear, we are not expecting wave heights of 6+ feet or winds to meet trigger thresholds. This weakly organized wave will bring some elevated winds and rain chances the next several days (more details on slides below), but looks to be out of the area by ~Saturday. Confidence is higher than normal that the highest impacts from this system looks to be rain.