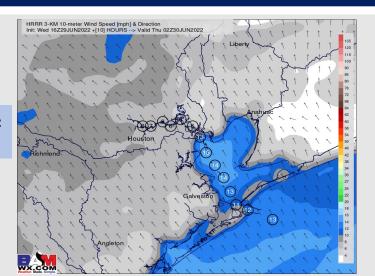

Wind: Winds likely continue the rest of the afternoon and evening hours at 8-13 MPH sustained with gusts 13-18 MPH possible from the SSE. A few gusts of 20-30 MPH cannot be ruled out under a heavier pulse of precipitation, but that is not expected to be widespread.