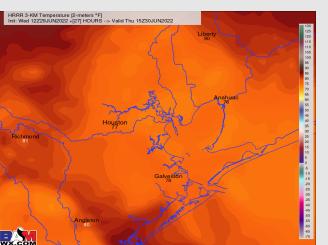

#### **Precip Forecast: 7 PM CT**

Wind Speed: 9 PM CT

Low Temps Thu AM

Temps: Highs reach the upper 80s F and low 90s F for most stations.

Visibility: Not anticipating any fog concerns at this time, but heavy rains could limit visibility at times.