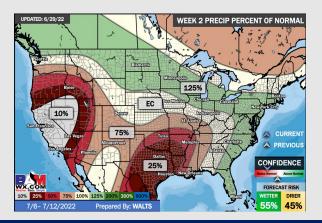

## **Houston Pilots:** 6/29/22

- Multiple shots of precipitation will be possible this week with a much more active pattern vs the last few weeks. This will also help keep temperatures much closer to normal.
- Week 2 likely features above normal risks for temperatures and below normal precipitation risks.
- The weeks 3/4 timeframe into July looks to feature above normal temperatures and below normal risks for precip.