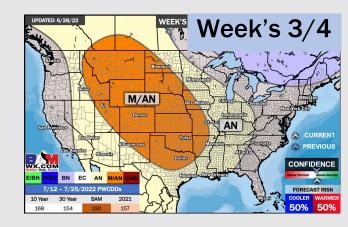

## **Houston Pilots:** 6/29/22

- Multiple shots of precipitation will be possible this week with a much more active pattern vs the last few weeks. This will also help keep temperatures much closer to normal.
- Week 2 likely features above normal risks for temperatures and below normal precipitation risks.
- The weeks 3/4 timeframe into July looks to feature above normal temperatures and below normal risks for precip.