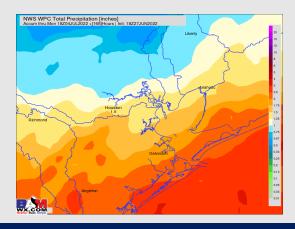

s time, but heavy rains could limit visibility at times.

#### **Precip Forecast: 3 PM CT**



Wind Speed 10 PM CT





High Temps Thursday

# Houston Pilots: Fri. 7/1/2022





### **Forecast Discussion**

Precip: Rain chances continue into Friday with some scattered showers and possible storms into mostly the morning and afternoon hours. A few heavier storms look to be possible. Wind: Winds look to remain 10-15 MPH out of the S/SSE throughout the day on Friday with gusts to 22 MPH possible. Stations north of Morgan's Point likely see slightly weaker winds.

Temps: Temps reach the upper 80s to low 90s F for most stations.

**Visibility:** No fog conditions expected.

#### **Precip Forecast: 3 PM CT**



Wind Speeds 7 PM CT





High Temps Friday

## **Houston Pilots:** 6/29/22

















- Multiple shots of precipitation will be possible this week with a much more active pattern vs the last few weeks. This will also help keep temperatures much closer to normal.
- Week 2 likely features above normal risks for temperatures and below normal precipitation risks.
- The weeks 3/4 timeframe into July looks to feature above normal temperatures and below normal risks for precip.