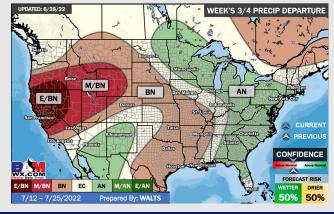

## **Houston Pilots:** 6/29/22

- Multiple shots of precipitation will be possible this week with a much more active pattern vs the last few weeks. This will also help keep temperatures much closer to normal.
- Week 2 likely features above normal risks for temperatures and below normal precipitation risks.
- The weeks 3/4 timeframe into July looks to feature above normal temperatures and below normal risks for precip.