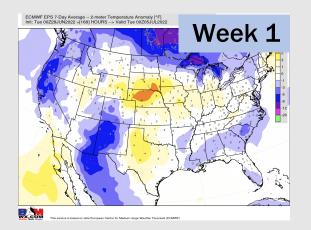

## **Houston Pilots:** 6/29/22

- Multiple shots of precipitation will be possible this week with a much more active pattern vs the last few weeks. This will also help keep temperatures much closer to normal.
- Week 2 likely features above normal risks for temperatures and below normal precipitation risks.
- The weeks 3/4 timeframe into July looks to feature above normal temperatures and below normal risks for precip.