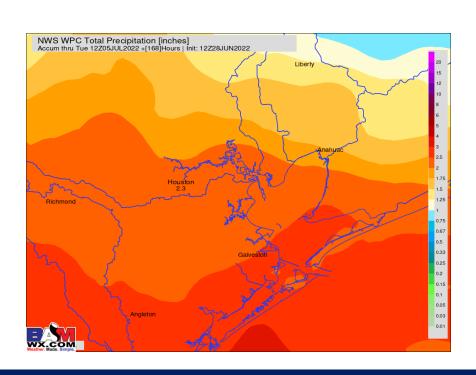

ast Package Houston Pilots

Updated: 1:00 PM CT

Wednesday, June 29, 2022

**Forecaster: Vince Bryan** 

### **Weather Headlines**

- Continued scattered shower and thunderstorm chances stick around until Saturday before this weakly organized wave of Gulf moisture moves Northeast.
- As a result of this wave of moisture, expecting temps to stay near normal for this time of year.
- Latest details on tropical activity on the slides below.



Radar/ NWS Alerts: 1:00 PM CT



As always, please do not hesitate to reach out to us with any forecast questions via the chat option on the Weather Porthole or our on-call number, (317)-560-8122 press 1 for forecast questions.

### **Weak Tropical Disturbance Update**





#### **Rainfall Totals The Next 7 Days**

#### **Model Data Low Pressure Track**





A loosely organized area of lower pressure will continue to stick around the Gulf of Mexico out through Saturday. To be clear, we are not expecting wave heights of 6+ feet or winds to meet trigger thresholds. This weakly organized wave will bring some elevated winds and rain chances the next several days (more details on slides below), but looks to be out of the area by ~Saturday. Confidence is higher than normal that the highest impacts from this system looks to be rain.



### **Houston Pilots Extended Range Tropical Report**





### Various model tracks next 7 days



The image above shows various model tracks over the next 7 days for "Potential Tropical Cyclone Two". This will pose no threat to the Houston/ Galveston areas.



# **Houston Pilots Visibility Report**







68-29 6-