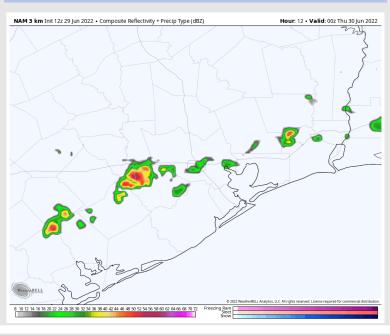

### **Forecast Discussion**

Precip: Outside of a very stray pocket of precip near the boarding station this afternoon, generally drier conditions are favored with precip staying offshore. Around 5 – 8 PM is the window to watch for a few scattered showers / thunderstorms to start to potentially move closer to the stations (model to the Right may be a bit too far North with precip). Any bands of precip would bring with it the risk of heavy rain, reduced visibility, lightning, and elevated winds.