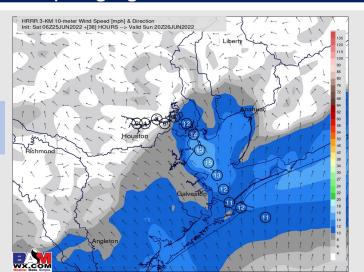

### **Forecast Discussion**

**Precip:** Favoring dry conditions at this time.

Wind: Winds out of the SW will gradually slow this AM and will be closer to 5 – 10 MPH by 12 PM. Winds are anticipated to pick back up ~4 PM going back to sustained winds around 10 – 15 MPH from the S (gusts 15-20 MPH at boarding station possible).