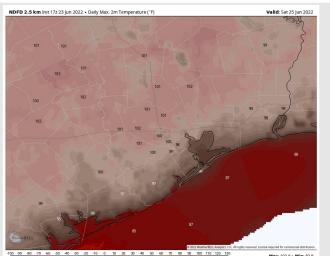

Temps: Highs once again reach the low to mid 90s F for the stations (slightly warmer inland).

Visibility: Not anticipating fog at this time.