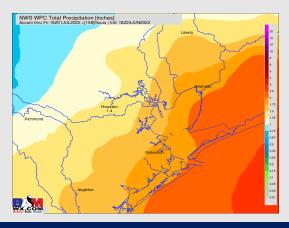

ast: 7 PM CT**



Wind Speed: 5 PM CT





High Temps SUN

## Houston Pilots: Mon. 6/27/2022





### **Forecast Discussion**

Precip: Some isolated showers will be possible near daybreak Mon AM (~30%) before a boundary brings in higher chances for showers/storms into the afternoon hours (~60%). Severe weather is not anticipated.

Wind: Sustained winds look to be 8-13 MPH sustained throughout Monday, with a few gusty winds possible in the early afternoon hours. Winds veer from the west in the AM to the N/NE in the PM.

Temps: Highs on Monday likely reach the upper 80s / lower 90s Monday before precipitation.

Visibility: Not anticipating any fog concerns at this time.

#### **Precip Forecast: 2 PM CT**



Wind Speed 3 PM CT





High Temps Monday

## **Houston Pilots:** 6/23/2022















- ➤ A relatively dry weekend gives way to better shots of precipitation/ storms into next week, possible as early as overnight Sunday. Daily chances exists from MON THU. Temperatures will likely end up not as warm getting into next week. However, temperatures still likely average out above normal over the next 7 days.
- Week 2 likely features above normal risks for temperatures and below normal precipitation risks.
- The weeks 3/4 timeframe into July looks to feature above normal temperatures and near normal risks for precip.