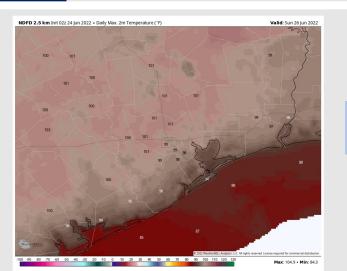

Temps: Temp highs in the lower 90's anticipated. "Feels like" temps into the 100's F will be possible into the afternoon as well.

**Visibility:** No fog conditions expected.