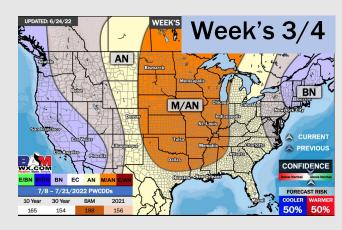

## **Houston Pilots:** 6/23/2022

- ➤ A relatively dry weekend gives way to better shots of precipitation/ storms into next week, possible as early as overnight Sunday. Daily chances exists from MON THU. Temperatures will likely end up not as warm getting into next week. However, temperatures still likely average out above normal over the next 7 days.
- Week 2 likely features above normal risks for temperatures and below normal precipitation risks.
- The weeks 3/4 timeframe into July looks to feature above normal temperatures and near normal risks for precip.