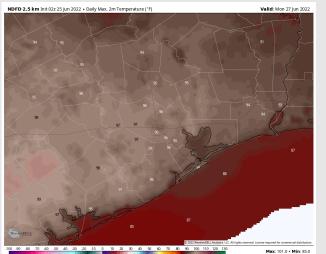

Wind: Sustained winds look to be 8-13 MPH sustained throughout Monday, with a few gusty winds possible in the early afternoon hours. Winds veer from the west in the AM to the N/NE in the PM.

Temps: Highs on Monday likely reach the upper 80s / lower 90s Monday before precipitation.