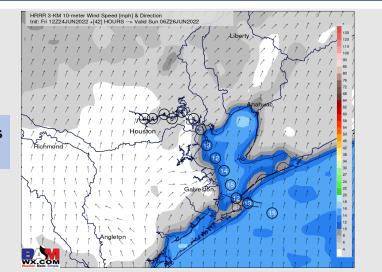

Wind: Sustained winds out of the WSW of 10-15MPH will continue through 7AM, with 3 – 8 MPH variable winds through 1PM. Winds will gradually increase in the afternoon hours, reaching 10-15MPH out of the S by 5PM and continuing on through the evening, with an occasional gust of up to 20MPH possible.