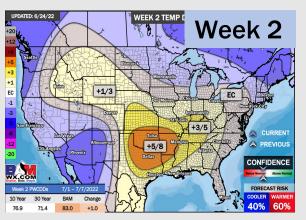

## **Houston Pilots:** 6/23/2022

- ➤ A relatively dry weekend gives way to better shots of precipitation/ storms into next week, possible as early as overnight Sunday. Daily chances exists from MON THU. Temperatures will likely end up not as warm getting into next week. However, temperatures still likely average out above normal over the next 7 days.
- Week 2 likely features above normal risks for temperatures and below normal precipitation risks.
- The weeks 3/4 timeframe into July looks to feature above normal temperatures and near normal risks for precip.