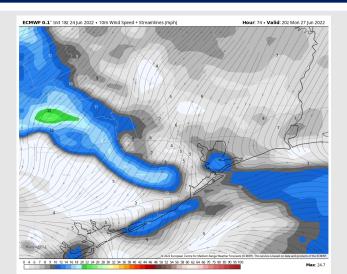

Wind: Sustained winds out of the WSW of 10-15MPH will continue through 7AM, with 3 – 8 MPH variable winds through 1PM. Winds will gradually increase in the afternoon hours, reaching 10-15MPH out of the S by 5PM and continuing on through the evening, with an occasional gust of up to 20MPH possible.