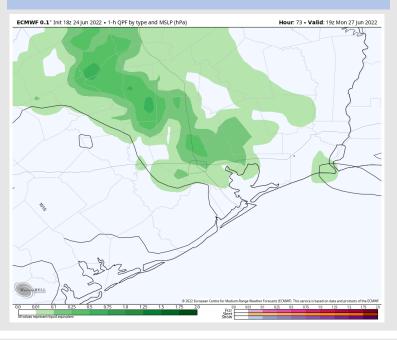

### **Forecast Discussion**

Precip: Isolated pop-ups will be possible late afternoon into the evening hours (~20% chance for the stations). Best chances further inland to the NE but favoring dry conditions for the stations.