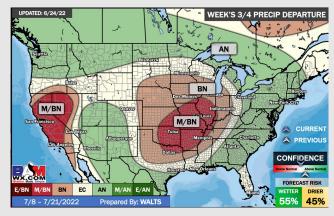

## **Houston Pilots:** 6/23/2022

- ➤ A relatively dry weekend gives way to better shots of precipitation/ storms into next week, possible as early as overnight Sunday. Daily chances exists from MON THU. Temperatures will likely end up not as warm getting into next week. However, temperatures still likely average out above normal over the next 7 days.
- Week 2 likely features above normal risks for temperatures and below normal precipitation risks.
- The weeks 3/4 timeframe into July looks to feature above normal temperatures and near normal risks for precip.