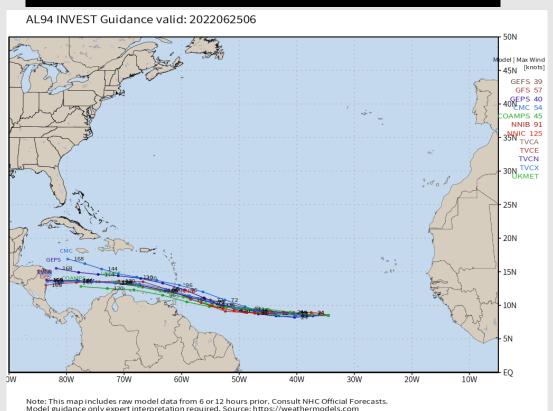

### **Potential Tropical System to Monitor**

While no threat is being noted for SE TX over the next 7-10 days, we do need to at least keep eyes on the W Caribbean near the July 2 - 4 period. Decent agreement at this time that this tropical system stays south of SE TX and would be more so focused on Mexico, but still a bit early to nail down exact specifics. Far more questions than answers, but at least something worth watching.