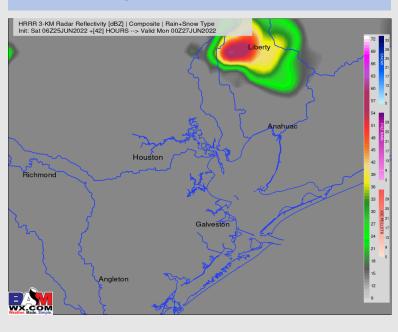

### **Forecast Discussion**

Precip: Isolated pop-ups will be possible late afternoon into the evening hours (~20% chance for the stations). Best chances further inland to the NE but favoring dry conditions for the stations.