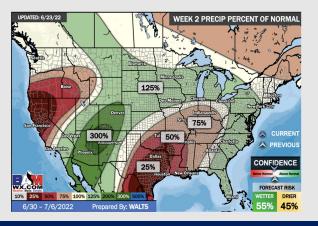

## **Houston Pilots:** 6/23/2022

- ➤ A relatively dry weekend gives way to better shots of precipitation/ storms into next week, possible as early as overnight Sunday. Daily chances exists from MON THU. Temperatures will likely end up not as warm getting into next week. However, temperatures still likely average out above normal over the next 7 days.
- Week 2 likely features above normal risks for temperatures and below normal precipitation risks.
- The weeks 3/4 timeframe into July looks to feature above normal temperatures and near normal risks for precip.