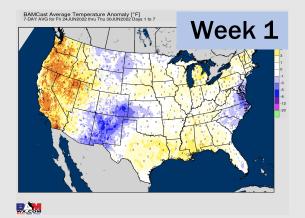

## **Houston Pilots:** 6/23/2022

- ➤ A relatively dry weekend gives way to better shots of precipitation/ storms into next week, possible as early as overnight Sunday. Daily chances exists from MON THU. Temperatures will likely end up not as warm getting into next week. However, temperatures still likely average out above normal over the next 7 days.
- Week 2 likely features above normal risks for temperatures and below normal precipitation risks.
- The weeks 3/4 timeframe into July looks to feature above normal temperatures and near normal risks for precip.