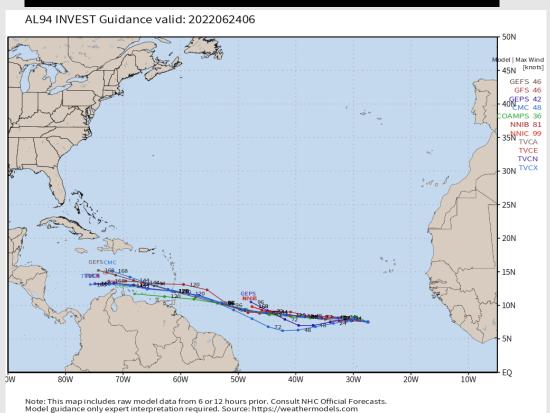

### **Potential Tropical System to Monitor**

While no threat is being noted for SE TX over the next 7-10 days, we do need to at least keep eyes on the W Caribbean / E Gulf near the July 2 - 4 period. Far more questions than answers, but at least something

worth watching.