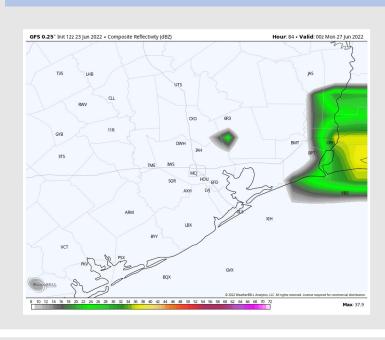

### **Forecast Discussion**

**Precip:** Dry conditions are continued the rest of the day.

Wind: The rest of the afternoon hours, SW winds gradually pick back up to 10 – 15 MPH sustained and gusts to 15 – 20 MPH.

### **Forecast Discussion**

Precip: Isolated pop-ups will be possible late afternoon into the evening hours (~10% chance at best). Best chances further inland to the NE but favoring dry conditions.

Wind: Sustained winds out of the west of 10-15MPH will continue through 7AM, with 0-5MPH variable winds through 1PM. Winds will gradually increase in the afternoon hours, reaching 10-15MPH out of the south by 5PM and continuing on through the evening, with an occasional gust of up to 20MPH possible.