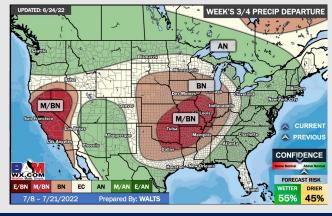

### **Houston Pilots:** 6/23/2022

- ➤ A relatively dry weekend gives way to better shots of precipitation/ storms into next week, possible as early as overnight Sunday. Daily chances exists from MON THU. Temperatures will likely end up not as warm getting into next week. However, temperatures still likely average out above normal over the next 7 days.
- Week 2 likely features above normal risks for temperatures and below normal precipitation risks.
- The weeks ¾ timeframe into July looks to feature above normal temperatures and nearnormal risks for precip.