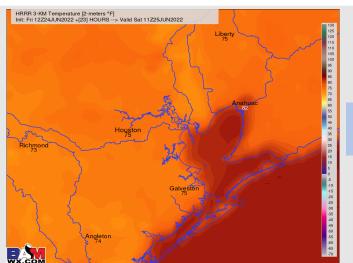

|                            |                      |                      |                       |                       |                       |                       |                       |                     |                     |                            |                       |

See slides below for official thoughts on winds.

# Houston Pilots: Fri. 6/24/2022





### **Forecast Discussion**

**Precip:** Dry conditions are continued the rest of the day.

Wind: The rest of the afternoon hours, SW winds gradually pick back up to 10 – 15 MPH sustained and gusts to 15 – 20 MPH.

Temps: Lows drop back into the lower to mid 80s for the stations.

Visibility: Not anticipating any fog concerns at this time.

#### **Precip Forecast: 9 PM CT**



Wind Speed 11 PM CT





Low Temps Sat AM

# Houston Pilots: Sat. 6/25/2022





### **Forecast Discussion**

**Precip:** Favoring dry conditions at this time.

Wind: A likely similar pattern for winds is expected on Saturday with winds of 10 – 15 MPH in the AM from the SW slowing through the morning and closer to 5 – 10 MPH by 12 PM. Winds are anticipated to pick back up Saturday afternoon going back to sustained winds around 10 – 15 MPH.

Temps: Temp highs in the lower 90's anticipated.

"Feels like" temps into the 100's F will be possible into the afternoon as well.

Visibility: No fog conditions expected.

#### **Precip Forecast: 10 AM CT**









High Temps Saturday

# Houston Pilots: Sun. 6/26/2022





### **Forecast Discussion**

Precip: Isolated pop-ups will be possible late afternoon into the evening