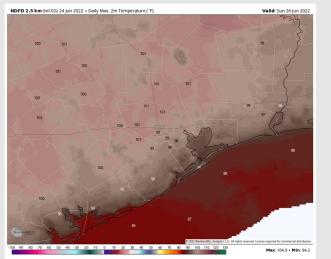

#### **Precip Forecast: 10 AM CT**

High Temps Saturday

Temps: Highs once again reach the low to mid 90s F for the stations (slightly warmer inland).

**Visibility:** Not anticipating fog at this time.