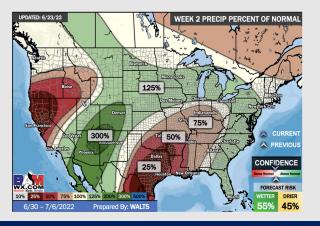

### **Houston Pilots:** 6/23/2022

- ➤ A relatively dry weekend gives way to better shots of precipitation/ storms into next week, possible as early as overnight Sunday. Daily chances exists from MON THU. Temperatures will likely end up not as warm getting into next week. However, temperatures still likely average out above normal over the next 7 days.
- Week 2 likely features above normal risks for temperatures and below normal precipitation risks.
- The weeks ¾ timeframe into July looks to feature above normal temperatures and nearnormal risks for precip.