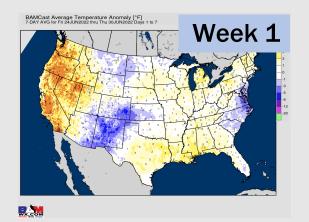

### **Houston Pilots:** 6/23/2022

- ➤ A relatively dry weekend gives way to better shots of precipitation/ storms into next week, possible as early as overnight Sunday. Daily chances exists from MON THU. Temperatures will likely end up not as warm getting into next week. However, temperatures still likely average out above normal over the next 7 days.
- Week 2 likely features above normal risks for temperatures and below normal precipitation risks.
- The weeks ¾ timeframe into July looks to feature above normal temperatures and nearnormal risks for precip.