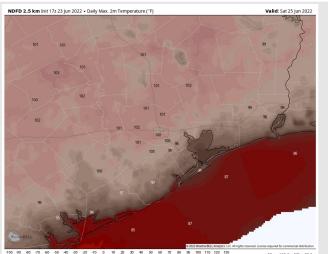

#### **Precip Forecast: 10 AM CT**

High Temps Saturday

Temps: Highs once again reach the low to mid 90s F for the stations (slightly warmer inland).

**Visibility:** Not anticipating fog at this time.