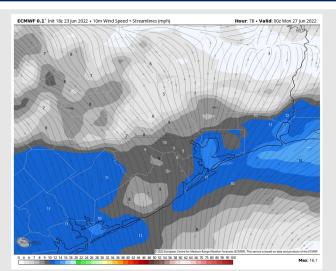

### **Forecast Discussion**

**Precip:** Favoring dry conditions at this time.

Wind: A likely similar pattern for winds is expected on Saturday with winds of 10 – 15 MPH in the AM from the SW slowing through the morning and closer to 5 – 10 MPH by 12 PM. Winds are anticipated to pick back up Saturday afternoon going back to sustained winds around 10 – 15 MPH.

#### **Precip Forecast: 7 PM CT**

Wind Speed: 7 PM CT

High Temps SUN