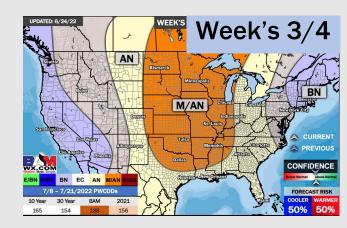

### **Houston Pilots:** 6/23/2022

- ➤ A relatively dry weekend gives way to better shots of precipitation/ storms into next week, possible as early as overnight Sunday. Daily chances exists from MON THU. Temperatures will likely end up not as warm getting into next week. However, temperatures still likely average out above normal over the next 7 days.
- Week 2 likely features above normal risks for temperatures and below normal precipitation risks.
- The weeks ¾ timeframe into July looks to feature above normal temperatures and nearnormal risks for precip.