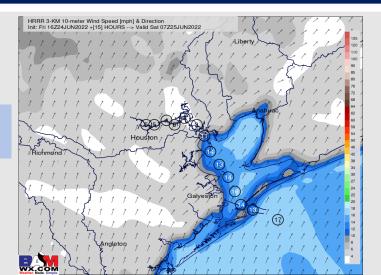

|                            |                      |                      |                       |                       |                       |                       |                       |                     |                     |                            |                       |

See slides below for official thoughts on winds.

# Houston Pilots: Fri. 6/24/2022





### **Forecast Discussion**

**Precip:** Dry conditions are continued the rest of the day.

Wind: The rest of the afternoon hours, SW winds gradually pick back up to 10 – 15 MPH sustained and gusts to 15 – 20 MPH.

Temps: Lows drop back into the lower to mid 80s for the stations.

Visibility: Not anticipating any fog concerns at this time.

#### **Precip Forecast: 9 PM CT**



Wind Speed 11 PM CT





Low Temps Sat AM

# Houston Pilots: Sat. 6/25/2022





### **Forecast Discussion**

**Precip:** Favoring dry conditions at this time.

Wind: A likely similar pattern for winds is expected on Saturday with winds of 10 – 15 MPH in the AM from the SW slowing through the morning and closer to 5 – 10 MPH by 12 PM. Winds are anticipated to pick back up Saturday afternoon going back to sustained winds around 10 – 15 MPH.

Temps: Temp highs in the lower 90's anticipated.

"Feels like" temps into the 100's F will be possible into the afternoon as well.

Visibility: No fog conditions expected.

#### **Precip Forecast: 10 AM CT**









High Temps Saturday

# Houston Pilots: Sun. 6/26/2022





### **Forecast Discussion**

Precip: Isolated pop-ups will be possible late afternoon into the eveni