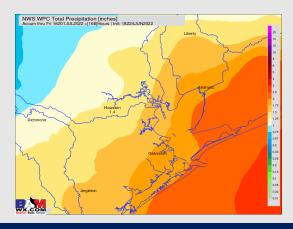

Pilots: Sun. 6/26/2022





### **Forecast Discussion**

Precip: Isolated pop-ups will be possible late afternoon into the evening hours (~10% chance at best). Best chances further inland to the NE but favoring dry conditions.

Wind: Sustained winds out of the west of 10-15MPH will continue through 7AM, with 0-5MPH variable winds through 1PM. Winds will gradually increase in the afternoon hours, reaching 10-15MPH out of the south by 5PM and continuing on through the evening, with an occasional gust of up to 20MPH possible.

Temps: Highs once again reach the low to mid 90s F for the stations (slightly warmer inland).

**Visibility:** Not anticipating fog at this time.

#### **Precip Forecast: 7 PM CT**



Wind Speed: 7 PM CT





High Temps SUN

### **Houston Pilots:** 6/23/2022

















- ➤ A relatively dry weekend gives way to better shots of precipitation/ storms into next week, possible as early as overnight Sunday. Daily chances exists from MON THU. Temperatures will likely end up not as warm getting into next week. However, temperatures still likely average out above normal over the next 7 days.
- Week 2 likely features above normal risks for temperatures and below normal precipitation risks.
- The weeks ¾ timeframe into July looks to feature above normal temperatures and nearnormal risks for precip.