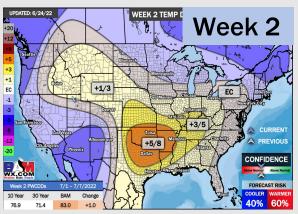

### **Houston Pilots:** 6/23/2022

- ➤ A relatively dry weekend gives way to better shots of precipitation/ storms into next week, possible as early as overnight Sunday. Daily chances exists from MON THU. Temperatures will likely end up not as warm getting into next week. However, temperatures still likely average out above normal over the next 7 days.
- Week 2 likely features above normal risks for temperatures and below normal precipitation risks.
- The weeks ¾ timeframe into July looks to feature above normal temperatures and nearnormal risks for precip.