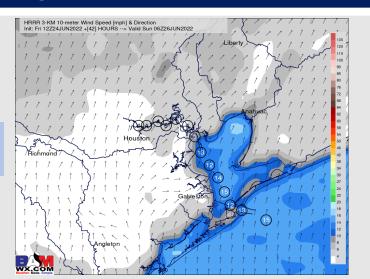

#### **Precip Forecast: 9 PM CT**

Wind Speed 11 PM CT

Low Temps Sat AM

### **Forecast Discussion**

Precip: Isolated pop-ups will be possible late afternoon into the evening hours (~10% chance at best). Best chances further inland to the NE but favoring dry conditions.

Wind: Sustained winds out of the west of 10-15MPH will continue through 7AM, with 0-5MPH variable winds through 1PM. Winds will gradually increase in the afternoon hours, reaching 10-15MPH out of the south by 5PM and continuing on through the evening, with an occasional gust of up to 20MPH possible.