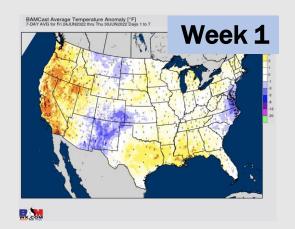

### Houston Pilots: 6/23/2022

- ➤ A relatively dry weekend gives way to better shots of precipitation/ storms into next week, possible as early as overnight Sunday. Daily chances exists from MON THU. Temperatures will likely end up not as warm getting into next week. However, temperatures still likely average out above normal over the next 7 days.
- > Week 2 likely features above normal risks for temperatures and below normal precipitation risks.
- > The weeks 3/4 timeframe into July looks to feature above normal temperatures and above normal risks for precip.