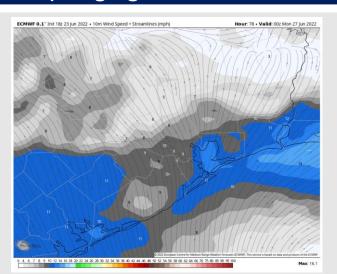

ed.

#### **Precip Forecast: 10 AM CT**



Wind Speeds 4 PM CT





High Temps Saturday

## Houston Pilots: Sun. 6/26/2022





### **Forecast Discussion**

Precip: Isolated pop-ups will be possible late morning and throughout the evening hours (20% chance). Best chances further inland to the NE.

Wind: Sustained winds out of the west of 10-15MPH will continue through 7AM, with 0-5MPH variable winds through 1PM. Winds will gradually increase in the afternoon hours, reaching 10-15MPH out of the south by 5PM and continuing through the evening, with an occasional gust of up to 20MPH possible.

Temps: Highs once again reach the low to mid 90s F for the stations (slightly warmer inland).

Visibility: Not anticipating fog at this time.

#### **Precip Forecast: 10 AM CT**



Wind Speed: 7 PM CT





High Temps SUN

### Houston Pilots: 6/23/2022

















- ➤ A relatively dry weekend gives way to better shots of precipitation/ storms into next week, possible as early as overnight Sunday. Daily chances exists from MON THU. Temperatures will likely end up not as warm getting into next week. However, temperatures still likely average out above normal over the next 7 days.
- > Week 2 likely features above normal risks for temperatures and below normal precipitation risks.
- > The weeks 3/4 timeframe into July looks to feature above normal temperatures and above normal risks for precip.