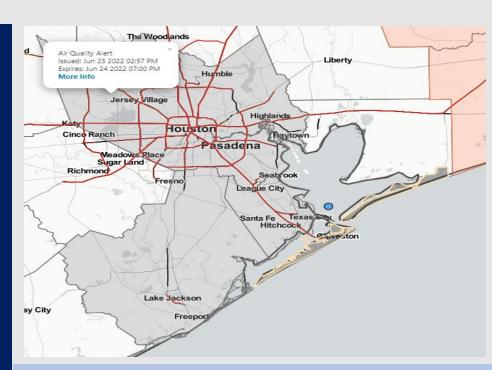

Radar/ NWS Alerts: 5:30 AM CT

As always, please do not hesitate to reach out to us with any forecast questions via the chat option on the Weather Porthole or our on-call number, (317)-560-8122 press 1 for forecast questions.