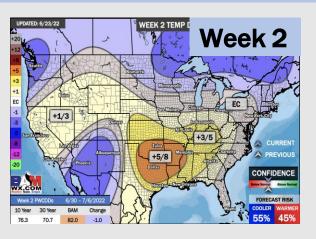

### Houston Pilots: 6/23/2022

- ➤ A relatively dry weekend gives way to better shots of precipitation/ storms into next week, possible as early as overnight Sunday. Daily chances exists from MON THU. Temperatures will likely end up not as warm getting into next week. However, temperatures still likely average out above normal over the next 7 days.
- > Week 2 likely features above normal risks for temperatures and below normal precipitation risks.
- > The weeks 3/4 timeframe into July looks to feature above normal temperatures and above normal risks for precip.