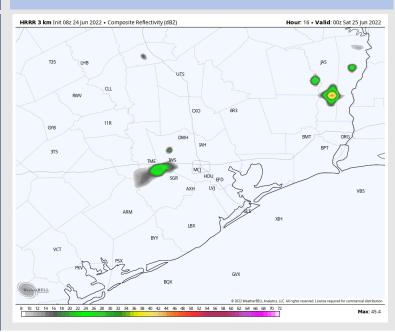

### **Forecast Discussion**

**2 PM CT** 

**Precip:** Dry conditions in the morning with a chance of pop-up storms possible for the mid-afternoon to evening (10-20% chance). Pop ups would be isolated in nature.