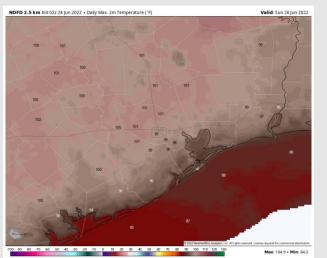

.

#### **Precip Forecast: 10 AM CT**



Wind Speeds 4 PM CT





High Temps Saturday

## Houston Pilots: Sun. 6/26/2022





### **Forecast Discussion**

Precip: Isolated pop-ups will be possible late morning and throughout the evening hours (20% chance). Best chances further inland to the NE.

Wind: Sustained winds out of the west of 10-15MPH will continue through 7AM, with 0-5MPH variable winds through 1PM. Winds will gradually increase in the afternoon hours, reaching 10-15MPH out of the south by 5PM and continuing through the evening, with an occasional gust of up to 20MPH possible.

Temps: Highs once again reach the low to mid 90s F for the stations (slightly warmer inland).

Visibility: Not anticipating fog at this time.

#### **Precip Forecast: 10 AM CT**



Wind Speed: 7 PM CT





High Temps SUN

### Houston Pilots: 6/23/2022

















- ➤ A relatively dry weekend gives way to better shots of precipitation/ storms into next week, possible as early as overnight Sunday. Daily chances exists from MON THU. Temperatures will likely end up not as warm getting into next week. However, temperatures still likely average out above normal over the next 7 days.
- > Week 2 likely features above normal risks for temperatures and below normal precipitation risks.
- > The weeks 3/4 timeframe into July looks to feature above normal temperatures and above normal risks for precip.