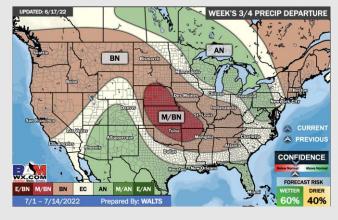

### Houston Pilots: 6/23/2022

- ➤ A relatively dry weekend gives way to better shots of precipitation/ storms into next week, possible as early as overnight Sunday. Daily chances exists from MON THU. Temperatures will likely end up not as warm getting into next week. However, temperatures still likely average out above normal over the next 7 days.
- > Week 2 likely features above normal risks for temperatures and below normal precipitation risks.
- > The weeks 3/4 timeframe into July looks to feature above normal temperatures and above normal risks for precip.