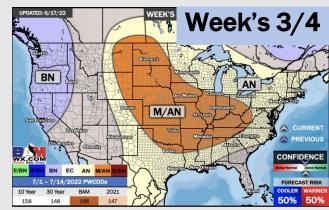

### Houston Pilots: 6/23/2022

- ➤ A relatively dry weekend gives way to better shots of precipitation/ storms into next week, possible as early as overnight Sunday. Daily chances exists from MON THU. Temperatures will likely end up not as warm getting into next week. However, temperatures still likely average out above normal over the next 7 days.
- > Week 2 likely features above normal risks for temperatures and below normal precipitation risks.
- > The weeks 3/4 timeframe into July looks to feature above normal temperatures and above normal risks for precip.