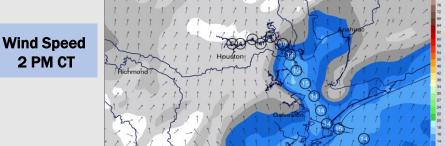

Wind: Winds during the early AM hours look to generally be from the SW while gradually slowing through the morning. By 5 AM, winds are anticipated to be closer to 8 - 13 MPH sustained out of the WSW and likely continue to weaken to near 5 - 10 MPH towards 12 PM out of the SW. By mid-afternoon, SSW winds pick back up to 10 - 15 MPH sustained and gusts to 15 - 20 MPH.