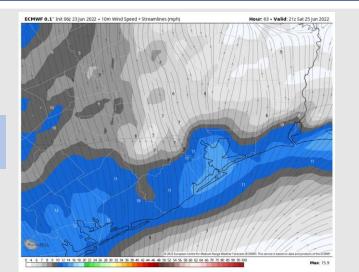

emain possible.

Visibility: Not anticipating any fog concerns at this time.

#### **Precip Forecast: 7 PM CT**







**High Temps Friday** 

# Houston Pilots: Sat. 6/25/2022





### **Forecast Discussion**

**Precip:** Favoring dry conditions at this time.

Wind: A likely similar pattern for winds is expected on Saturday with winds of 10 – 15 MPH in the AM from the SW slowing through the morning and closer to 5 – 10 MPH by 12 PM. Winds are anticipated to pick back up Saturday afternoon going back to sustained winds around 10 – 15 MPH from the South.

Temps: Temp highs in the low-to-mid 90's anticipated. "Feels like" temps into the 100's F will be possible into the afternoon as well.

**Visibility:** No fog conditions expected.

#### **Precip Forecast: 10 AM CT**



Wind Speeds 4 PM CT





High Temps Saturday

## Houston Pilots: Sun. 6/26/2022





### **Forecast Discussion**

Precip: Isolated pop-ups will be possible late morning and throughout the evening hours (20% chance). Best chances further inland to the NE.

Wind: Sustained winds out of the west of 10-15MPH will continue through 7AM, with 0-5MPH variable winds through 1PM. Winds will gradually increase in the afternoon hours, reaching 10-15MPH out of the south by 5PM and continuing through the evening, with an occasional gust of up to 20MPH possible.

Temps: Highs once again reach the low to mid 90s F for the stations (slightly warmer inland).

Visibility: Not anticipating fog at this time.

#### **Precip Forecast: 10 AM CT**



Wind Speed: 7 PM CT





High Temps SUN

### Houston Pilots: 6/23/2022