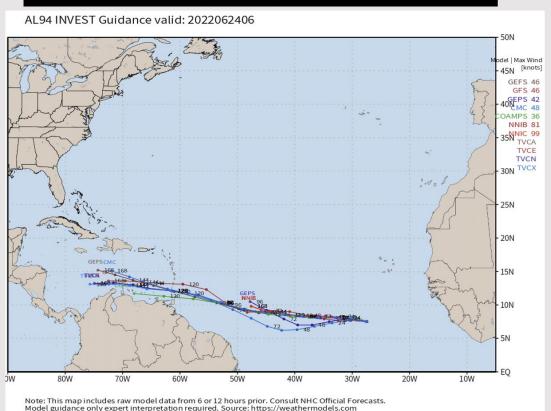

### **Potential Tropical System to Monitor**

While no threat is being noted for SE TX over the next 7-10 days, we do need to at least keep eyes on the W Caribbean / E Gulf near the July 2 – 4 period. Far more questions than answers, but at least something worth watching.