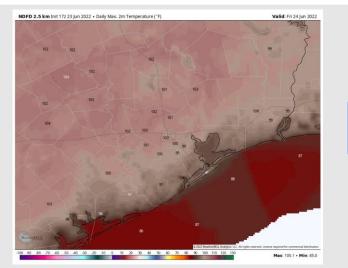

Temps: Highs today likely reach the mid 90's F for the stations once again (low 100s likely for HOU metro). "Feels like" temperatures into the lower to mid 100's F continue to remain possible.

Visibility: Not anticipating any fog concerns at this time.