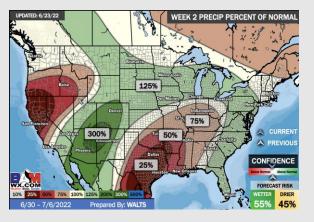

### Houston Pilots: 6/23/2022

- ➤ A relatively dry weekend gives way to better shots of precipitation/ storms into next week, possible as early as overnight Sunday. Daily chances exists from MON THU. Temperatures will likely end up not as warm getting into next week. However, temperatures still likely average out above normal over the next 7 days.
- > Week 2 likely features above normal risks for temperatures and below normal precipitation risks.
- > The weeks 3/4 timeframe into July looks to feature above normal temperatures and above normal risks for precip.