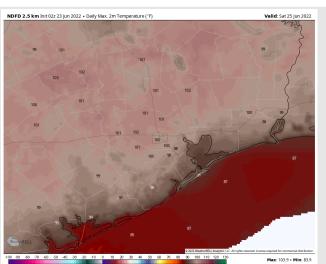

#### Precip Forecast: 4 AM CT

Wind Speeds 5 PM CT

High Temps Saturday

Temps: Temp highs in the lower 90's anticipated.

Visibility: No fog conditions expected.