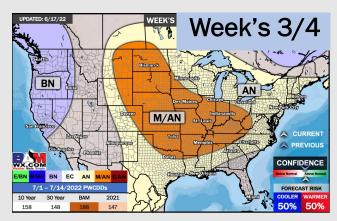

## Houston Pilots: 6/23/22

- A few isolated chances for moisture this week, totals remain unimpressive. Temperatures continue to remain above normal
- Week 2 likely features above normal risks for temperatures and below normal precipitation risks.
- The weeks ¾ timeframe into July looks to feature above normal temperatures and above normal risks for precip.