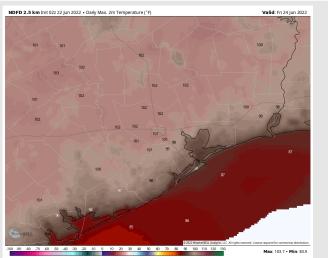

#### Precip Forecast: 3 PM CT

Wind Speed: 3 PM CT

High Temps Thursday

Temps: Highs once again reach the low 90s F for the stations (slightly warmer inland). Visibility: Not anticipating fog today.