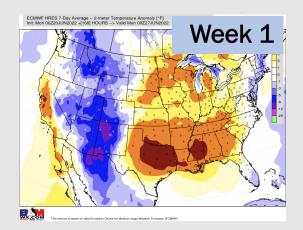

## Houston Pilots: 6/23/22

- A few isolated chances for moisture this week, totals remain unimpressive. Temperatures continue to remain above normal
- Week 2 likely features above normal risks for temperatures and below normal precipitation risks.
- The weeks ¾ timeframe into July looks to feature above normal temperatures and above normal risks for precip.