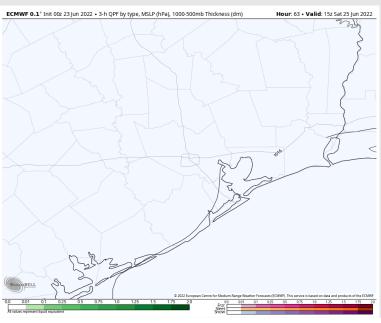

#### Precip Forecast: 3 PM CT

Wind Speed 1 PM CT

High Temps Friday

## **Forecast Discussion**

Precip: Dry conditions are favored for Friday.

Wind: Winds look to be 8-13 MPH sustained throughout Friday with gusts to 13 – 18 MPH possible. Winds veer from the WSW in the AM to the SSW in the PM.