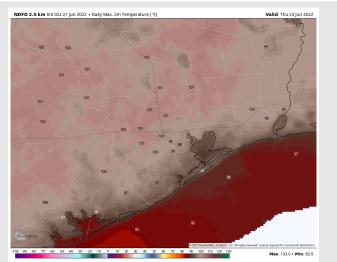

Temps: Highs once again reach the low 90s F for the stations (slightly warmer inland). Visibility: Not anticipating fog today.

#### Precip Forecast: 3 PM CT

Wind Speed: 3 PM CT

High Temps Thursday