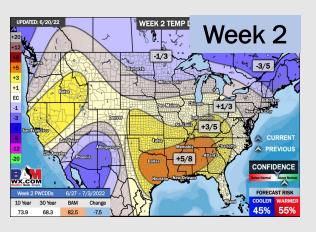

## Houston Pilots: 6/23/22

- A few isolated chances for moisture this week, totals remain unimpressive. Temperatures continue to remain above normal
- Week 2 likely features above normal risks for temperatures and below normal precipitation risks.
- The weeks ¾ timeframe into July looks to feature above normal temperatures and above normal risks for precip.