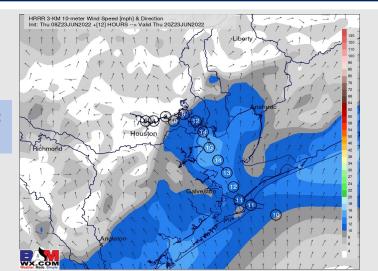

## **Forecast Discussion**

Precip: Anticipating dry conditions today (~10% chance of a very isolated pop up).

Wind: Winds look to be 5-10 MPH sustained for most of the AM/ early PM, increasing to 10-15 MPH after ~3 PM (iso gust 15-20 MPH). Winds out through midday will be coming from the W (varying at times from the WSW to WNW) before shifting to the south for mid to late PM.

#### Precip Forecast: 3 PM CT

Wind Speed: 3 PM CT

High Temps Thursday