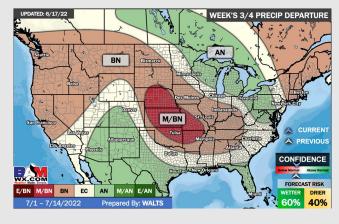

## Houston Pilots: 6/23/22

- A few isolated chances for moisture this week, totals remain unimpressive. Temperatures continue to remain above normal
- Week 2 likely features above normal risks for temperatures and below normal precipitation risks.
- The weeks ¾ timeframe into July looks to feature above normal temperatures and above normal risks for precip.