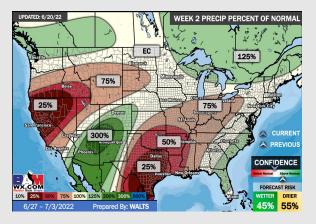

## Houston Pilots: 6/23/22

- A few isolated chances for moisture this week, totals remain unimpressive. Temperatures continue to remain above normal
- Week 2 likely features above normal risks for temperatures and below normal precipitation risks.
- The weeks ¾ timeframe into July looks to feature above normal temperatures and above normal risks for precip.