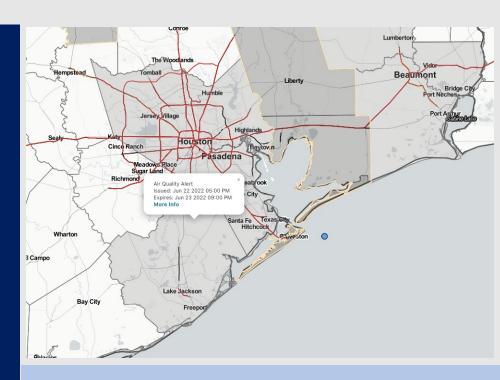

Radar/ NWS Alerts: 5:00 AM CT

As always, please do not hesitate to reach out to us with any forecast questions via the chat option on the Weather Porthole or our on-call number, (317)-560-8122 press 1 for forecast questions.