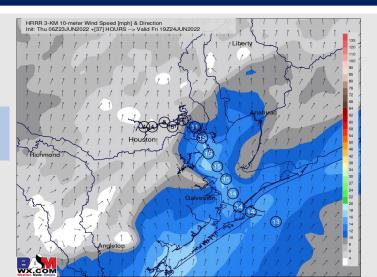

## **Forecast Discussion**

Precip: Dry conditions are favored for Friday.

Wind: Winds look to be 8-13 MPH sustained throughout Friday with gusts to 13 – 18 MPH possible. Winds veer from the WSW in the AM to the SSW in the PM.

#### Precip Forecast: 3 PM CT

Wind Speed 1 PM CT

High Temps Friday