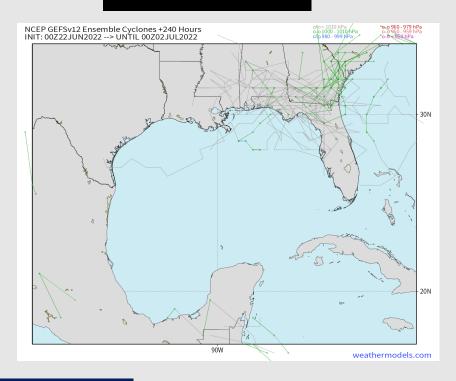

### **Tropical Model Tracks the Next 10 Days**

#### **American Data**

No tropical threats noted over the next 10 days for the Houston/ Galveston area.