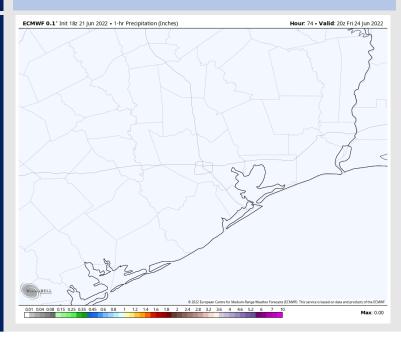

## **Forecast Discussion**

Precip: Anticipating dry conditions today (~10% chance of a very isolated pop up).

Wind: Winds look to be 5-10 MPH sustained for most of the AM/ early PM, increasing to 10-15 MPH after ~3 PM (iso gust 15-20 MPH). Winds out through midday will be coming from the W (varying at times from the WSW to WNW) before shifting to the south for mid to late PM.

#### Precip Forecast: 3 PM CT

Wind Speed: 3 PM CT

High Temps Thursday