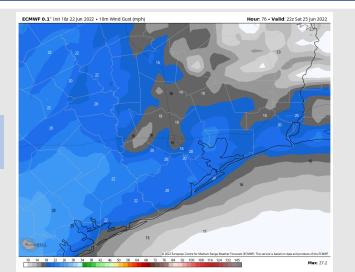

See slides below for official thoughts on winds.

## **Forecast Discussion**

Precip: Anticipating dry conditions today (~10% chance of a very isolated pop up).

Wind: Winds look to be 5-10 MPH sustained for most of the AM/ early PM, increasing to 10-15 MPH after ~3 PM (iso gust 15-20 MPH). Winds out through midday will be coming from the W (varying at times from the WSW to WNW) before shifting to the south for mid to late PM.