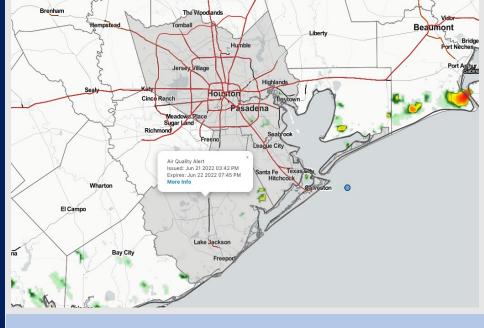

### Radar/ NWS Alerts: 1:00 PM CT

As always, please do not hesitate to reach out to us with any forecast questions via the chat option on the Weather Porthole or our on-call number, (317)-560-8122 press 1 for forecast questions.