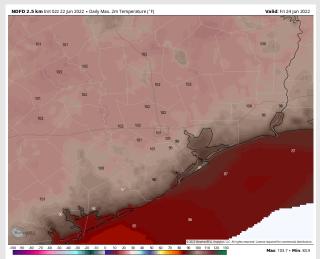

## Houston Pilots: Fri. 6/24/2022

### **Forecast Discussion**

**Precip:** Dry conditions are favored for Friday.

Wind: Winds look to be 10-15 MPH sustained throughout Friday with gusts to 15-20 MPH possible. Winds veer from the WSW in the AM to the SSW in the PM.

Temps: Highs on Friday likely reach the mid to upper 90F for the stations once again.

Visibility: Not anticipating any fog concerns at this time.

#### Precip Forecast: 3 PM CT

High Temps Friday