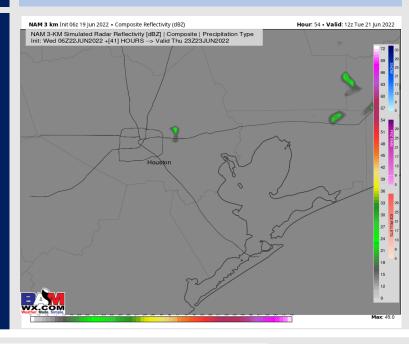

### **Forecast Discussion**

Precip: A 20% chance of an isolated shower/popup will continue to be possible through the afternoon and evening hours. Any of these pop up cells do hold the potential for a \*brief\* locally heavy downpour and lightning.

Wind: Beyond ~3-4 PM, winds increase to 8-13 MPH sustained with gusts to 13-18 MPH coming from the S/SSW for the rest of the afternoon and evening. Temps: Lows fall back into the lower to mid 80s. Visibility: No fog conditions expected.

#### Precip Forecast: 4 PM CT

Low Temps this Evening