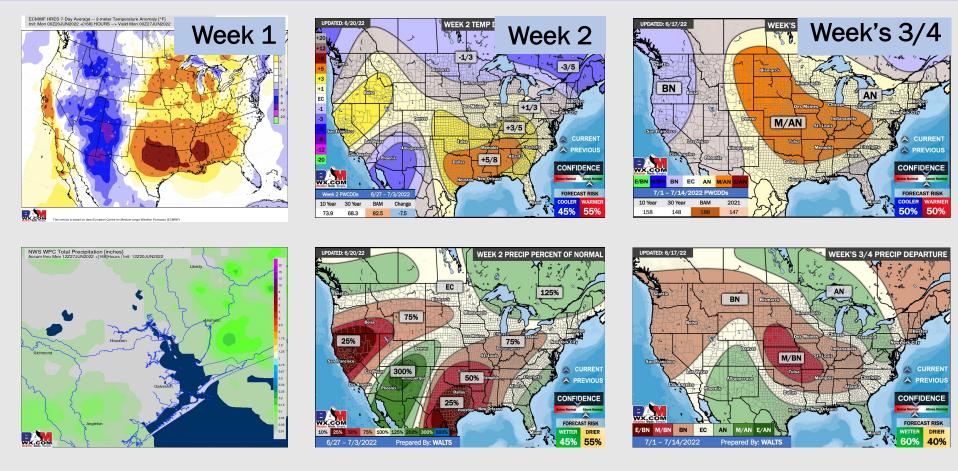

## Houston Pilots: 6/22/22

- A few isolated chances for moisture this week, totals remain unimpressive. Temperatures continue to remain above normal
- > Week 2 likely features above normal risks for temperatures and below normal precipitation risks.
- The weeks <sup>3</sup>/<sub>4</sub> timeframe into July looks to feature above normal temperatures and above normal risks for precip.