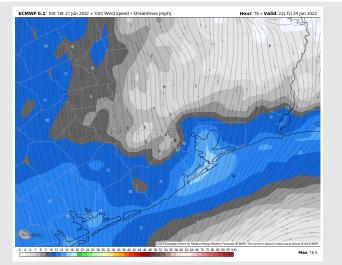

### **Forecast Discussion**

**Precip:** Dry conditions are favored for Friday.

Wind: Winds look to be 10-15 MPH sustained throughout Friday with gusts to 15-20 MPH possible. Winds veer from the WSW in the AM to the SSW in the PM.

Temps: Highs on Friday likely reach the mid to upper 90F for the stations once again.

Visibility: Not anticipating any fog concerns at this time.