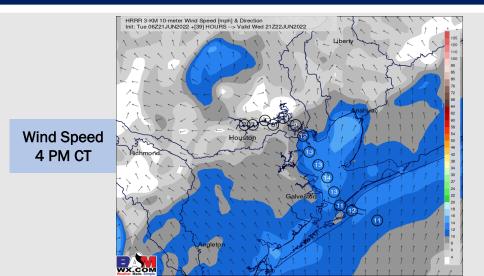

### **Forecast Discussion**

Precip: Anticipating dry conditions for Thursday (~10% chance of a very isolated pop up).

Wind: Winds look to be 8-13 MPH sustained for most of the AM/ early PM, increasing to 10-15 MPH after ~4 PM. Winds out through midday will be coming from the W (varying at times from the WSW to WNW) before shifting to the south for mid to late PM.

Temps: Highs on Thursday once again reach the mid 90s F for the stations.

Visibility: Not anticipating fog for Thursday.

Wind Speed: 4 PM CT

High Temps Thursday