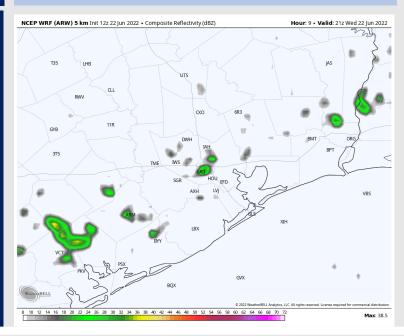

### **Forecast Discussion**

Precip: A 20% chance of an isolated shower/popup will continue to be possible through the afternoon and evening hours. Any of these pop up cells do hold the potential for a \*brief\* locally heavy downpour and lightning.