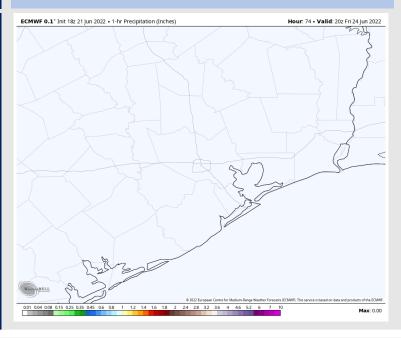

### **Forecast Discussion**

**Precip:** Dry conditions are favored for Friday.

Wind: Winds look to be 10-15 MPH sustained throughout Friday with gusts to 15-20 MPH possible. Winds veer from the WSW in the AM to the SSW in the PM.

Temps: Highs on Friday likely reach the mid to upper 90F for the stations once again.

Visibility: Not anticipating any fog concerns at this time.

#### Precip Forecast: 3 PM CT

High Temps Friday