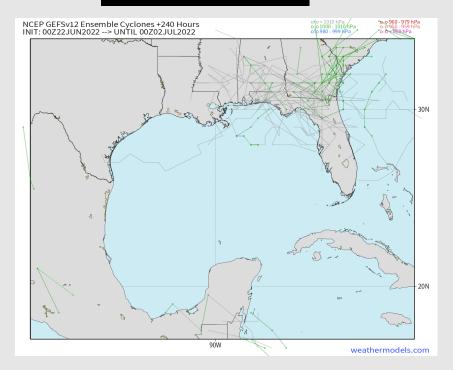

#### Tropical Model Tracks the Next 10 Days

#### American Data

No tropical threats noted over the next 10 days for the Houston/ Galveston area.