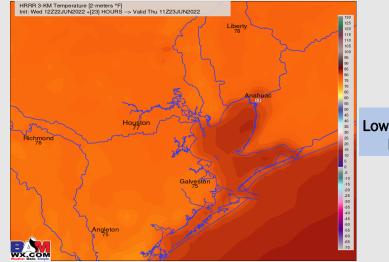

Wind: Beyond ~3-4 PM, winds increase to 8-13 MPH sustained with gusts to 13-18 MPH coming from the S/SSW for the rest of the afternoon and evening. Temps: Lows fall back into the lower to mid 80s. Visibility: No fog conditions expected.

#### Precip Forecast: 4 PM CT

Low Temps this Evening