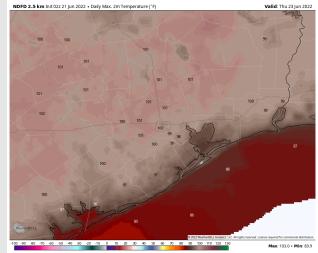

### **Forecast Discussion**

Precip: Anticipating dry conditions for Thursday (~10% chance of a very isolated pop up).

Wind: Winds look to be 8-13 MPH sustained for most of the AM/ early PM, increasing to 10-15 MPH after ~4 PM. Winds out through midday will be coming from the W (varying at times from the WSW to WNW) before shifting to the south for mid to late PM.

Temps: Highs on Thursday once again reach the mid 90s F for the stations.

Visibility: Not anticipating fog for Thursday.

Wind Speed: 4 PM CT

High Temps Thursday