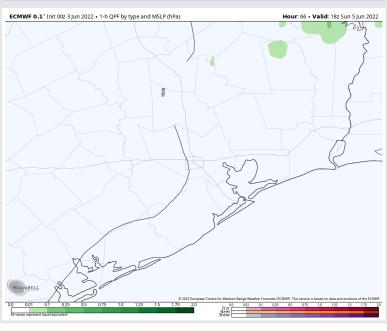

#### **Forecast Discussion**

Precip: Favoring Sunday to be a dry day.

Wind: Sunday likely features a SW wind at 8-13 MPH sustained with gusts to 15 MPH possible.

Temps: Highs for most stations will be in the mid to upper 80s.

#### Precip Forecast: 7 PM CT

Wind Speed: 5 PM CT

High Temps Sunday