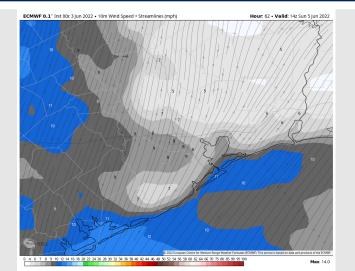

#### **Forecast Discussion**

Precip: Favoring Sunday to be a dry day.

Wind: Sunday likely features a SW wind at 8-13 MPH sustained with gusts to 15 MPH possible.

Temps: Highs for most stations will be in the mid to upper 80s.

#### Precip Forecast: 7 PM CT

Wind Speed: 5 PM CT

High Temps Sunday