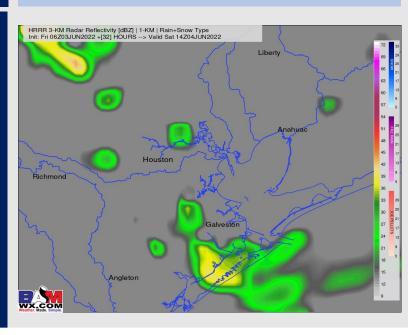

#### **Forecast Discussion**

Precip: This afternoon and evening (3 PM and beyond) holds a ~20% chance of a few isolated showers and thunderstorms. The afternoon chances come from any cells that can form off the sea breeze, while a piece of energy coming from the NW may allow a few pockets of showers/t-storms to move in later this evening (best threat stays NW of the stations.) Plenty of dry time today but wanted to highlight a few risks to watch.

#### **Forecast Discussion**

Precip: Another wave of energy moves through late morning/early afternoon that provides a 20-30% chance of a few hit and miss showers/thunderstorms, but similar to Friday there's plenty of dry time to be expected through the day.