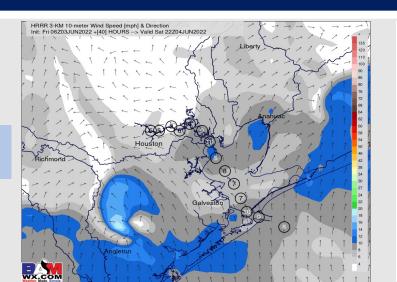

Wind: Winds look to be 5-10 MPH sustained throughout most of the morning with an occasional gust to 15 MPH (coming from the NNE). Winds by ~4/5 PM turn to come out of the SE at 8-13 MPH sustained. Any localized gusts higher of 20-30 MPH would be confined to any thunderstorms.

Wind: Slightly lower confidence, but currently favoring winds to start out of the N at 3-8 MPH with winds then turning out of the SE at 5-10 MPH sustained for the afternoon hours (some gusts to 15 MPH possible). Under a localized t-storm, gusts 20-30+ MPH are possible.