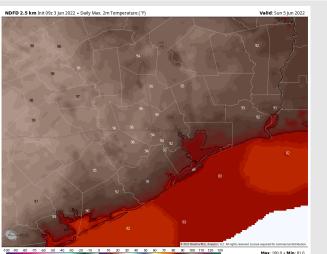

### Houston Pilots: Sun. 6/5/2022

#### **Forecast Discussion**

Precip: Favoring Sunday to be a dry day.

Wind: Sunday likely features a SW wind at 8-13 MPH sustained with gusts to 15 MPH possible.

Temps: Highs for most stations will be in the mid to upper 80s.

Visibility: Not anticipating fog Sunday.

#### Precip Forecast: 7 PM CT

Wind Speed: 5 PM CT

High Temps Sunday