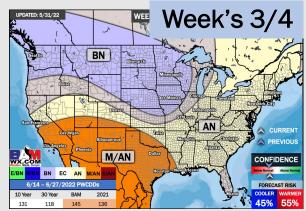

### Houston Pilots: 6/3/22

- Isolated to scattered precip chances Thu into Friday with a boundary moving through, however, totals are not impressive for this week. Temps are favored to end up near average.
- Week 2 likely features above normal risks for temperatures, and below normal precipitation risks.
- The weeks ¾ timeframe looks to features above normal temperatures and below normal risks for precip.