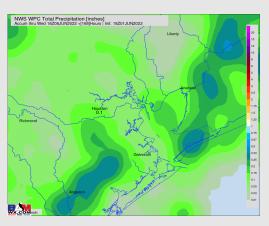

then turning out of the SE at 5-10 MPH sustained for the afternoon hours (some gusts to 15 MPH possible). Under a localized t-storm, gusts 20-30+ MPH are possible.

Temps: Persistent high temps expected Saturday topping out in the mid to upper 80s.

Visibility: No fog is expected for our stations on Saturday.

#### Precip Forecast: 11 AM CT









High Temps Saturday

### Houston Pilots: Sun. 6/5/2022





#### **Forecast Discussion**

Precip: Favoring Sunday to be a dry day.

Wind: Sunday likely features a SW wind at 8-13 MPH sustained with gusts to 15 MPH possible.

Temps: Highs for most stations will be in the mid to upper 80s.

Visibility: Not anticipating fog Sunday.

#### Precip Forecast: 7 PM CT



Wind Speed: 5 PM CT





High Temps Sunday

### Houston Pilots: 6/3/22

















- Isolated to scattered precip chances Thu into Friday with a boundary moving through, however, totals are not impressive for this week. Temps are favored to end up near average.
- Week 2 likely features above normal risks for temperatures, and below normal precipitation risks.
- The weeks ¾ timeframe looks to features above normal temperatures and below normal risks for precip.