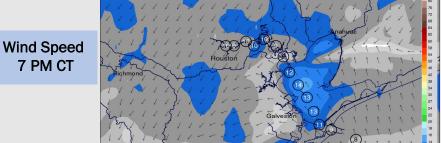

ce of a few isolated showers and thunderstorms. The afternoon chances come from any cells that can form off the sea breeze, while a piece of energy coming from the NW may allow a few pockets of showers/t-storms to move in later this evening (best threat stays NW of the stations.) Plenty of dry time today but wanted to highlight a few risks to watch.

Wind: Winds look to be 5-10 MPH sustained throughout most of the morning with an occasional gust to 15 MPH (coming from the NNE). Winds by ~4/5 PM turn to come out of the SE at 8-13 MPH sustained. Any localized gusts higher of 20-30 MPH would be confined to any thunderstorms.

Temps: Highs once again reach the upper 80s F for the stations, warmer further inland.

Visibility: Not anticipating fog issues today.

#### Precip Forecast: 9 PM CT







**High Temps** 

### Houston Pilots: Sat. 6/4/2022





#### **Forecast Discussion**

Precip: Another wave of energy moves through late morning/early afternoon that provides a 20-30% chance of a few hit and miss showers/thunderstorms, but similar to Friday there's plenty of dry time to be expected through the day.

Wind: Slightly lower confidence, but currently favoring winds to start out of the N at 3-8 MPH with winds then turning out of the SE at 5-10 MPH sustained for the afternoon hours (some gusts to 15 MPH possible). Under a localized t-storm, gusts 20-30+ MPH are possible.

Temps: Persistent high temps expected Saturday topping out in the mid to upper 80s.

Visibility: No fog is expected for our stations on Saturday.

#### Precip Forecast: 11 AM CT









High Temps Saturday