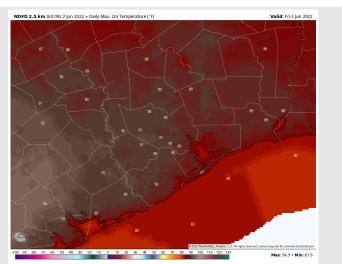

Temps: Highs once again reach the upper 80s F for the stations, warmer further inland.

Visibility: Not anticipating fog issues today.

Temps: Persistent high temps expected Saturday topping out in the mid to upper 80s.

Visibility: No fog is expected for our stations on Saturday.