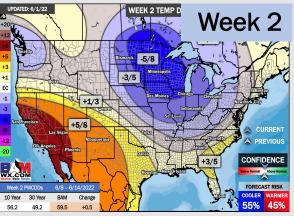

### Houston Pilots: 6/3/22

- Isolated to scattered precip chances Thu into Friday with a boundary moving through, however, totals are not impressive for this week. Temps are favored to end up near average.
- Week 2 likely features above normal risks for temperatures, and below normal precipitation risks.
- The weeks ¾ timeframe looks to features above normal temperatures and below normal risks for precip.