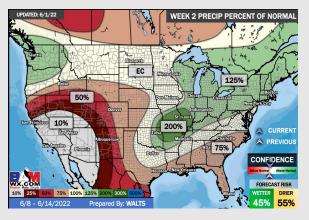

### Houston Pilots: 6/3/22

- Isolated to scattered precip chances Thu into Friday with a boundary moving through, however, totals are not impressive for this week. Temps are favored to end up near average.
- Week 2 likely features above normal risks for temperatures, and below normal precipitation risks.
- The weeks ¾ timeframe looks to features above normal temperatures and below normal risks for precip.