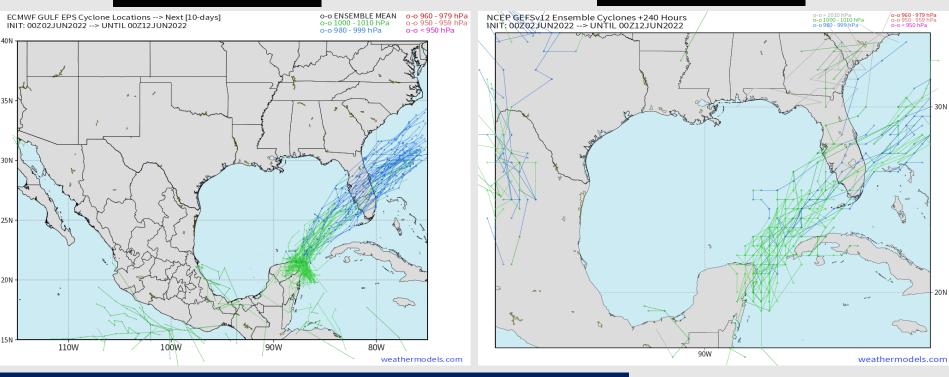

### **Houston Pilots Extended Range Tropical Report**

#### **Tropical Model Tracks the Next 10 Days**

#### **European Data**

#### **American Data**

We currently do not see any tropical threats for E TX over the next 7-10 days. A tropical system near the Yucatan will continue to move Northeast toward Florida and not be a concern for the Western Gulf. Confidence is higher than normal of no threats over the next week