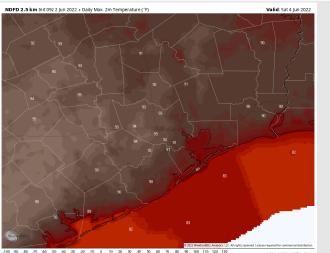

Temps: Persistent high temps expected Saturday topping out in the mid to upper 80s.

Visibility: No fog is expected for our stations on Saturday.

#### Precip Forecast: 11 AM CT

High Temps Saturday