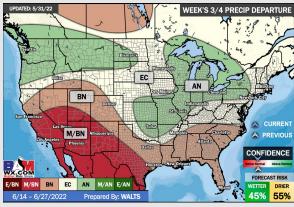

### Houston Pilots: 6/3/22

- Isolated to scattered precip chances Thu into Friday with a boundary moving through, however, totals are not impressive for this week. Temps are favored to end up near average.
- Week 2 likely features above normal risks for temperatures, and below normal precipitation risks.
- The weeks ¾ timeframe looks to features above normal temperatures and below normal risks for precip.