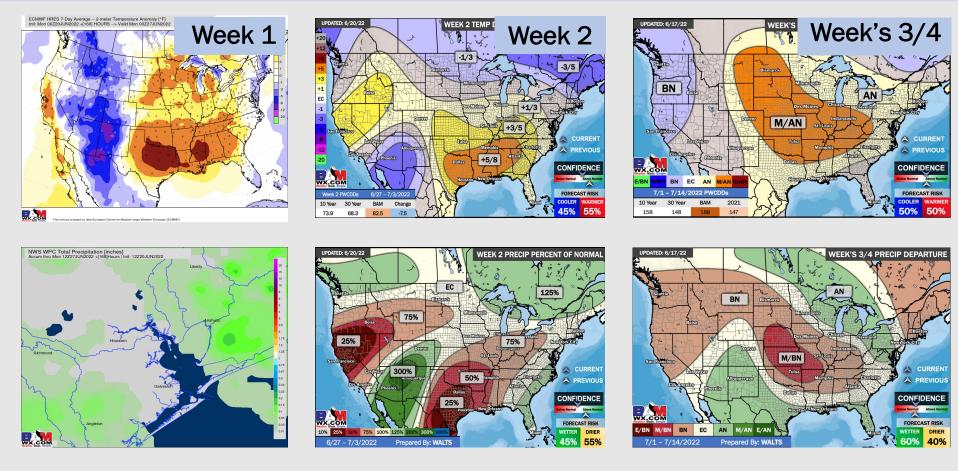

### Houston Pilots: 6/22/22

- A few isolated chances for moisture this week, totals remain unimpressive. Temperatures continue to remain above normal
- > Week 2 likely features above normal risks for temperatures and below normal precipitation risks.
- The weeks <sup>3</sup>/<sub>4</sub> timeframe into July looks to feature above normal temperatures and above normal risks for precip.