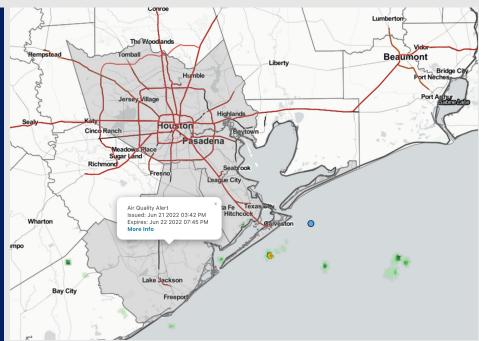

Radar/ NWS Alerts: 5:00 AM CT

As always, please do not hesitate to reach out to us with any forecast questions via the chat option on the Weather Porthole or our on-call number, (317)-560-8122 press 1 for forecast questions.