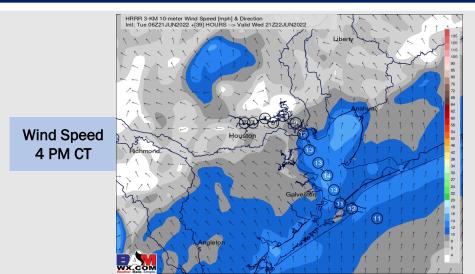

Wind: Calm and variable winds the rest of the AM/ early PM is expected for the boarding station. Beyond ~3-4 PM, winds increase to 8-13 MPH sustained with gusts to 13-18 MPH coming from the S.

**Temps:** High Temps will be in the lower 90s for most stations.