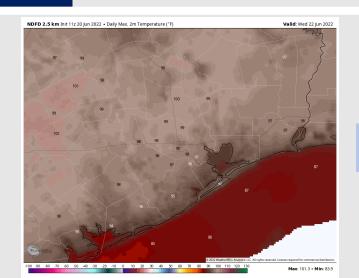

Wind: Calm and variable winds the rest of the AM/ early PM is expected for the boarding station. Beyond ~3-4 PM, winds increase to 8-13 MPH sustained with gusts to 13-18 MPH coming from the S.

**Temps:** High Temps will be in the lower 90s for most stations.

High Temps Today