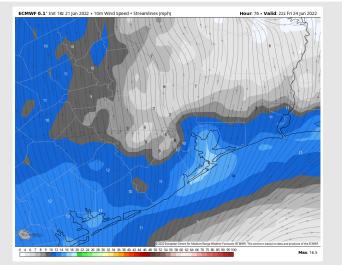

### **Forecast Discussion**

**Precip:** Dry conditions are favored for Friday.

Wind: Winds look to be 10-15 MPH sustained throughout Friday with gusts to 15-20 MPH possible. Winds veer from the WSW in the AM to the SSW in the PM.