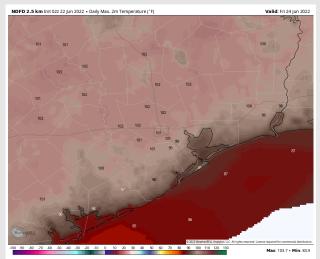

#### Precip Forecast: 3 PM CT

High Temps Friday

Temps: Highs on Friday likely reach the mid to upper 90F for the stations once again.

Visibility: Not anticipating any fog concerns at this time.