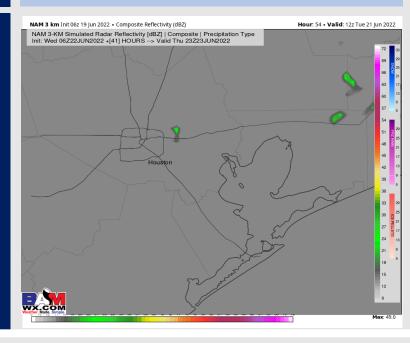

#### Precip Forecast: 4 PM CT

HRR 3-KM Radar Reflectivity (dBZ) | Composite | Rain+Snow Type Int: Tue 12221JUN2022 + (33) HOURS --> Valid Wed 21222JUN2022

**Precip:** A 20% chance of an isolated shower/popup will be possible, however most if not all of the day will be on the drier side. Coverage expected to be quite isolated and primarily inland. Any of these pop up cells do hold the potential for a \*brief\* locally heavy downpour with lightning.