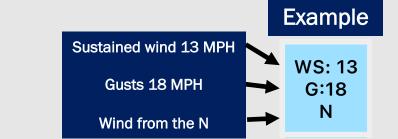

## **Houston Pilots Wind Report**

| Time                                       |                      |                      | 06-22-<br>2022 Wed<br>4am |                     |                     |                     | 06-22-<br>2022 Wed<br>8am |                       |                     | 06-22-<br>2022 Wed<br>11am | 06-22-<br>2022 Wed<br>12pm |                     |                      | 06-22-<br>2022 Wed<br>3pm |                       |                       |                       |                       |                      |                      |                      | 06-22-<br>2022 Wed<br>11pm |                     |                     |                      |                      |                      | 06-23-<br>2022 Thu<br>5am | 06-23-<br>2022 Thu<br>6am |                    |                      | 06-23-<br>2022 Thu<br>9am | 06-23-<br>2022 Thu<br>10am | 06-23-<br>2022 Thu<br>11am | 06-23-<br>2022 Thu<br>12pm |                     |
|--------------------------------------------|----------------------|----------------------|---------------------------|---------------------|---------------------|---------------------|---------------------------|-----------------------|---------------------|----------------------------|----------------------------|---------------------|----------------------|---------------------------|-----------------------|-----------------------|-----------------------|-----------------------|----------------------|----------------------|----------------------|----------------------------|---------------------|---------------------|----------------------|----------------------|----------------------|---------------------------|---------------------------|--------------------|----------------------|---------------------------|----------------------------|----------------------------|----------------------------|---------------------|
| Houston Pilots N<br>- 610 Bridge           | WS: 1<br>G:8<br>SW   | WS: 1<br>G:4<br>NW   | WS: 2<br>G:2<br>NNW       | WS: 2<br>G:3<br>NNW | WS: 2<br>G:3<br>NW  | WS: 2<br>G:3<br>NNE | WS: 1<br>G:3<br>NNE       | WS: 0<br>G:2<br>S     | WS: 0<br>G:1<br>SSE | WS: 1<br>G:2<br>SSE        | WS: 1<br>G:2<br>SE         | WS: 3<br>G:4<br>ESE | WS: 3<br>G:4<br>ESE  | WS: 6<br>G:7<br>ESE       | WS: 5<br>G:7<br>ESE   | WS: 7<br>G:11<br>SSE  | WS: 7<br>G:11<br>SSE  | WS: 8<br>G:11<br>SSE  | WS: 8<br>G:11<br>SSE | WS: 7<br>G:10<br>S   | WS: 6<br>G:9<br>S    | WS: 5<br>G:8<br>SSW        | WS: 4<br>G:7<br>SSW | WS: 4<br>G:7<br>SW  | WS: 4<br>G:7<br>SW   | WS: 3<br>G:5<br>SW   | WS: 3<br>G:5<br>WSW  | WS: 3<br>G:4<br>WSW       | WS: 3<br>G:4<br>WSW       | WS: 3<br>G:5<br>W  | WS: 5<br>G:7<br>W    | WS: 6<br>G:8<br>W         | WS: 6<br>G:8<br>WNW        | WS: 5<br>G:7<br>WNW        | WS: 3<br>G:7<br>WNW        | WS: 2<br>G:7<br>SE  |
| Houston Pilots M<br>- Kinder 1             | WS: 1<br>G:8<br>SW   | WS: 1<br>G:4<br>NW   | WS: 2<br>G:3<br>NNW       | WS: 2<br>G:3<br>NNW | WS: 2<br>G:3<br>NW  | WS: 2<br>G:3<br>NNE | WS: 1<br>G:3<br>NE        | WS: 1<br>G:2<br>SE    | WS: 0<br>G:1<br>SE  | WS: 1<br>G:2<br>SE         | WS: 2<br>G:2<br>ESE        | WS: 3<br>G:4<br>ESE | WS: 4<br>G:5<br>ESE  | WS: 7<br>G:8<br>E         | WS: 6<br>G:7<br>ESE   | WS: 7<br>G:11<br>SSE  | WS: 8<br>G:11<br>SSE  | WS: 8<br>G:11<br>SSE  | WS: 8<br>G:11<br>SSE | WS: 7<br>G:10<br>S   | WS: 6<br>G:9<br>S    | WS: 5<br>G:8<br>SSW        | WS: 4<br>G:7<br>SSW | WS: 4<br>G:7<br>SW  | WS: 4<br>G:6<br>SW   | WS: 3<br>G:5<br>SW   | WS: 3<br>G:4<br>WSW  | WS: 3<br>G:4<br>WSW       | WS: 3<br>G:3<br>WSW       | WS: 3<br>G:5<br>W  | WS: 5<br>G:7<br>W    | WS: 6<br>G:8<br>W         | WS: 6<br>G:8<br>WNW        | WS: 5<br>G:7<br>WNW        | WS: 3<br>G:7<br>WNW        | WS: 2<br>G:7<br>ESE |
| Houston Pilots L<br>- Greens Bayou         | WS: 1<br>G:7<br>WSW  | WS: 2<br>G:5<br>WNW  | WS: 2<br>G:3<br>NNW       | WS: 3<br>G:3<br>NNW | WS: 2<br>G:3<br>NNW | WS: 2<br>G:3<br>ENE | WS: 1<br>G:3<br>NE        | WS: 1<br>G:3<br>ESE   | WS: 1<br>G:1<br>SE  | WS: 1<br>G:2<br>SE         | WS: 2<br>G:3<br>SE         | WS: 4<br>G:5<br>SE  | WS: 6<br>G:7<br>ESE  | WS: 7<br>G:8<br>ENE       | WS: 6<br>G:7<br>ESE   | WS: 7<br>G:11<br>SSE  | WS: 8<br>G:11<br>SSE  | WS: 8<br>G:11<br>SSE  | WS: 8<br>G:10<br>SSE | WS: 7<br>G:10<br>S   | WS: 5<br>G:8<br>S    | WS: 5<br>G:7<br>SSW        | WS: 4<br>G:7<br>SSW | WS: 4<br>G:7<br>SW  | WS: 4<br>G:6<br>SW   | WS: 3<br>G:5<br>SW   | WS: 3<br>G:4<br>WSW  | WS: 3<br>G:4<br>WSW       | WS: 3<br>G:3<br>W         | WS: 3<br>G:5<br>W  | WS: 5<br>G:7<br>W    | WS: 6<br>G:8<br>W         | WS: 6<br>G:8<br>WNW        | WS: 5<br>G:6<br>WNW        | WS: 3<br>G:7<br>WNW        | WS: 2<br>G:7<br>SE  |
| Houston Pilots K<br>- Shell Crude          | WS: 1<br>G:9<br>SW   | WS: 1<br>G:6<br>W    | WS: 2<br>G:4<br>NW        | WS: 3<br>G:3<br>NNW | WS: 2<br>G:3<br>NW  | WS: 2<br>G:3<br>NE  | WS: 2<br>G:3<br>NNE       | WS: 1<br>G:3<br>ESE   | WS: 1<br>G:1<br>SE  | WS: 1<br>G:2<br>SE         | WS: 3<br>G:3<br>SE         | WS: 5<br>G:6<br>SE  | WS: 6<br>G:7<br>ESE  | WS: 7<br>G:8<br>E         | WS: 7<br>G:8<br>SE    | WS: 8<br>G:11<br>SSE  | WS: 9<br>G:11<br>SSE  | WS: 9<br>G:12<br>SSE  | WS: 8<br>G:10<br>SSE | WS: 7<br>G:10<br>S   | WS: 5<br>G:9<br>S    | WS: 5<br>G:8<br>SSW        | WS: 4<br>G:7<br>SW  | WS: 4<br>G:7<br>SW  | WS: 4<br>G:6<br>SW   | WS: 3<br>G:5<br>WSW  | WS: 3<br>G:4<br>WSW  | WS: 3<br>G:4<br>WSW       | WS: 3<br>G:4<br>W         | WS: 3<br>G:5<br>W  | WS: 5<br>G:7<br>W    | WS: 7<br>G:8<br>W         | WS: 6<br>G:8<br>WNW        | WS: 5<br>G:6<br>WNW        | WS: 3<br>G:6<br>WNW        | WS: 2<br>G:7<br>SE  |
| Houston Pilots J<br>- Lynchburg<br>Ferries | WS: 2<br>G:9<br>WSW  | WS: 2<br>G:7<br>WNW  | WS: 2<br>G:5<br>NW        | WS: 3<br>G:4<br>NW  | WS: 2<br>G:4<br>NW  | WS: 2<br>G:4<br>ENE | WS: 2<br>G:3<br>NE        | WS: 1<br>G:3<br>ESE   | WS: 1<br>G:1<br>SW  | WS: 2<br>G:3<br>S          | WS: 3<br>G:4<br>SSE        | WS: 6<br>G:7<br>SSE | WS: 6<br>G:7<br>SSE  | WS: 5<br>G:6<br>SE        | WS: 7<br>G:9<br>SE    | WS: 9<br>G:11<br>SSE  | WS: 9<br>G:12<br>SSE  | WS: 10<br>G:12<br>SSE | WS: 9<br>G:11<br>SSE | WS: 7<br>G:10<br>S   | WS: 6<br>G:9<br>S    | WS: 5<br>G:7<br>SSW        | WS: 5<br>G:7<br>SW  | WS: 4<br>G:7<br>SW  | WS: 4<br>G:6<br>SW   | WS: 4<br>G:6<br>WSW  | WS: 4<br>G:5<br>WSW  | WS: 3<br>G:4<br>WSW       | WS: 3<br>G:4<br>W         | WS: 4<br>G:5<br>W  | WS: 5<br>G:7<br>W    | WS: 7<br>G:8<br>W         | WS: 6<br>G:8<br>WNW        | WS: 5<br>G:6<br>WNW        | WS: 3<br>G:6<br>WNW        | WS: 3<br>G:7<br>SSW |
| Houston Pilots I -<br>Exxon 3              | WS: 3<br>G:10<br>SW  | WS: 3<br>G:9<br>WSW  | WS: 3<br>G:7<br>WNW       | WS: 3<br>G:5<br>NW  | WS: 3<br>G:4<br>SW  | WS: 2<br>G:4<br>NNE | WS: 3<br>G:3<br>NNE       | WS: 1<br>G:3<br>ESE   | WS: 2<br>G:2<br>SSW | WS: 4<br>G:4<br>S          | WS: 6<br>G:7<br>SSE        | WS: 7<br>G:8<br>SSE | WS: 7<br>G:8<br>SSE  | WS: 7<br>G:8<br>SSE       | WS: 10<br>G:11<br>SSE | WS: 10<br>G:12<br>SSE | WS: 10<br>G:13<br>SSE | WS: 10<br>G:13<br>SSE | WS: 9<br>G:11<br>SSE | WS: 7<br>G:10<br>S   | WS: 6<br>G:9<br>SSW  | WS: 6<br>G:8<br>SSW        | WS: 5<br>G:8<br>SW  | WS: 5<br>G:8<br>SW  | WS: 5<br>G:8<br>SW   | WS: 5<br>G:7<br>WSW  | WS: 4<br>G:6<br>WSW  | WS: 4<br>G:5<br>WSW       | WS: 4<br>G:6<br>W         | WS: 4<br>G:6<br>W  | WS: 5<br>G:7<br>W    | WS: 7<br>G:8<br>W         | WS: 6<br>G:8<br>WNW        | WS: 5<br>G:6<br>WNW        | WS: 3<br>G:6<br>WNW        | WS: 3<br>G:7<br>SSW |
| Houston Pilots H<br>- Morgans Point        | WS: 5<br>G:11<br>SSW | WS: 5<br>G:9<br>SW   | WS: 3<br>G:8<br>W         | WS: 4<br>G:7<br>WNW | WS: 3<br>G:4<br>WSW | WS: 2<br>G:4<br>SSE | WS: 4<br>G:4<br>ENE       | WS: 1<br>G:3<br>E     | WS: 4<br>G:4<br>SE  | WS: 5<br>G:5<br>SSE        | WS: 7<br>G:8<br>SE         | WS: 8<br>G:9<br>SSE | WS: 9<br>G:10<br>SSE | WS: 9<br>G:10<br>SSE      | WS: 12<br>G:13<br>SSE | WS: 10<br>G:13<br>SSE | WS: 11<br>G:13<br>SSE | WS: 10<br>G:13<br>SSE | WS: 10<br>G:12<br>S  | WS: 8<br>G:11<br>S   | WS: 7<br>G:10<br>SSW | WS: 7<br>G:9<br>SSW        | WS: 6<br>G:9<br>SW  | WS: 6<br>G:9<br>SW  | WS: 6<br>G:9<br>WSW  | WS: 6<br>G:9<br>WSW  | WS: 5<br>G:8<br>WSW  | WS: 5<br>G:7<br>W         | WS: 5<br>G:8<br>W         | WS: 5<br>G:8<br>W  | WS: 6<br>G:8<br>W    | WS: 7<br>G:9<br>W         | WS: 6<br>G:8<br>WNW        | WS: 5<br>G:7<br>WNW        | WS: 3<br>G:7<br>WSW        | WS: 4<br>G:8<br>S   |
| Houston Pilots G<br>- 75/76                | WS: 8<br>G:11<br>S   | WS: 8<br>G:10<br>SSW | WS: 5<br>G:9<br>SW        | WS: 5<br>G:7<br>WSW | WS: 4<br>G:4<br>WNW | WS: 4<br>G:4<br>WNW | WS: 5<br>G:5<br>SSW       | WS: 7<br>G:8<br>E     | WS: 4<br>G:4<br>ESE | WS: 4<br>G:4<br>ESE        | WS: 5<br>G:6<br>SE         | WS: 8<br>G:8<br>SSE | WS: 9<br>G:10<br>SSE | WS: 11<br>G:12<br>SE      | WS: 14<br>G:15<br>SSE | WS: 11<br>G:13<br>SSE | WS: 11<br>G:13<br>SSE | WS: 11<br>G:14<br>S   | WS: 10<br>G:13<br>S  | WS: 9<br>G:12<br>S   | WS: 8<br>G:11<br>SSW | WS: 8<br>G:11<br>SSW       | WS: 8<br>G:11<br>SW | WS: 7<br>G:11<br>SW | WS: 7<br>G:11<br>WSW | WS: 7<br>G:10<br>WSW | WS: 7<br>G:10<br>WSW | WS: 7<br>G:10<br>W        | WS: 7<br>G:10<br>W        | WS: 7<br>G:10<br>W | WS: 7<br>G:10<br>W   | WS: 7<br>G:9<br>W         | WS: 6<br>G:9<br>WNW        | WS: 4<br>G:8<br>WNW        | WS: 3<br>G:7<br>S          | WS: 4<br>G:7<br>SSE |
| Houston Pilots F<br>- 63/64                | WS: 9<br>G:10<br>S   | WS: 8<br>G:11<br>SSW | WS: 6<br>G:9<br>SW        | WS: 5<br>G:6<br>SW  | WS: 4<br>G:4<br>W   | WS: 4<br>G:4<br>WNW | WS: 5<br>G:5<br>NW        | WS: 14<br>G:15<br>E   | WS: 3<br>G:4<br>SE  | WS: 2<br>G:3<br>ENE        | WS: 3<br>G:5<br>ESE        | WS: 6<br>G:7<br>SE  | WS: 9<br>G:9<br>SE   | WS: 12<br>G:12<br>SE      | WS: 14<br>G:15<br>SSE | WS: 12<br>G:13<br>SSE | WS: 11<br>G:13<br>SSE | WS: 11<br>G:14<br>S   | WS: 10<br>G:13<br>S  | WS: 9<br>G:12<br>S   | WS: 9<br>G:11<br>SSW | WS: 9<br>G:11<br>SSW       | WS: 8<br>G:11<br>SW | WS: 8<br>G:11<br>SW | WS: 8<br>G:11<br>WSW | WS: 8<br>G:11<br>WSW | WS: 8<br>G:11<br>WSW | WS: 8<br>G:10<br>W        | WS: 8<br>G:11<br>W        | WS: 8<br>G:11<br>W | WS: 8<br>G:10<br>W   | WS: 7<br>G:10<br>W        | WS: 6<br>G:9<br>WNW        | WS: 4<br>G:8<br>WNW        | WS: 3<br>G:7<br>SSW        | WS: 4<br>G:6<br>SE  |
| Houston Pilots E<br>- 51/52                | WS: 10<br>G:11<br>S  | WS: 8<br>G:11<br>S   | WS: 7<br>G:9<br>SSW       | WS: 5<br>G:6<br>SSW | WS: 4<br>G:5<br>WSW | WS: 5<br>G:5<br>W   | WS: 4<br>G:4<br>W         | WS: 15<br>G:16<br>SSE | WS: 4<br>G:4<br>S   | WS: 2<br>G:3<br>ESE        | WS: 2<br>G:5<br>ESE        | WS: 5<br>G:7<br>SSE | WS: 8<br>G:9<br>SSE  | WS: 11<br>G:11<br>SSE     | WS: 13<br>G:13<br>SSE | WS: 11<br>G:13<br>SSE | WS: 11<br>G:13<br>S   | WS: 11<br>G:13<br>S   | WS: 10<br>G:13<br>S  | WS: 9<br>G:12<br>S   | WS: 9<br>G:11<br>SSW | WS: 9<br>G:11<br>SSW       | WS: 8<br>G:11<br>SW | WS: 8<br>G:11<br>SW | WS: 8<br>G:11<br>WSW | WS: 8<br>G:11<br>WSW | WS: 8<br>G:11<br>WSW | WS: 8<br>G:10<br>W        | WS: 8<br>G:11<br>W        | WS: 8<br>G:11<br>W | WS: 8<br>G:11<br>W   | WS: 8<br>G:10<br>W        | WS: 7<br>G:10<br>WNW       | WS: 5<br>G:8<br>NW         | WS: 3<br>G:6<br>WSW        | WS: 3<br>G:6<br>SSE |
| Houston Pilots D<br>- 37/38                | WS: 9<br>G:11<br>S   | WS: 8<br>G:12<br>S   | WS: 8<br>G:9<br>SSW       | WS: 4<br>G:6<br>SSW | WS: 4<br>G:5<br>SW  | WS: 4<br>G:4<br>W   | WS: 5<br>G:5<br>SW        | WS: 10<br>G:11<br>W   | WS: 5<br>G:5<br>SSE | WS: 2<br>G:3<br>SE         | WS: 2<br>G:5<br>ESE        | WS: 5<br>G:6<br>SSE | WS: 9<br>G:9<br>SE   | WS: 10<br>G:10<br>SSE     | WS: 11<br>G:12<br>SSE | WS: 11<br>G:12<br>S   | WS: 11<br>G:12<br>S   | WS: 10<br>G:13<br>S   | WS: 10<br>G:12<br>S  | WS: 9<br>G:11<br>SSW | WS: 9<br>G:11<br>SSW | WS: 8<br>G:11<br>SSW       | WS: 8<br>G:11<br>SW | WS: 8<br>G:11<br>SW | WS: 8<br>G:11<br>WSW | WS: 8<br>G:11<br>WSW | WS: 8<br>G:10<br>W   | WS: 8<br>G:10<br>W        | WS: 8<br>G:11<br>W        | WS: 8<br>G:11<br>W | WS: 8<br>G:11<br>W   | WS: 8<br>G:11<br>W        | WS: 7<br>G:10<br>WNW       | WS: 5<br>G:8<br>NW         | WS: 4<br>G:7<br>SW         | WS: 3<br>G:6<br>SSE |
| Houston Pilots C<br>- 25/26                | WS: 7<br>G:11<br>S   | WS: 8<br>G:12<br>S   | WS: 7<br>G:9<br>SSW       | WS: 4<br>G:6<br>SSW | WS: 3<br>G:5<br>SW  | WS: 3<br>G:4<br>W   | WS: 6<br>G:6<br>WSW       | WS: 5<br>G:5<br>NW    | WS: 6<br>G:6<br>S   | WS: 3<br>G:3<br>ESE        | WS: 4<br>G:6<br>ESE        | WS: 6<br>G:7<br>SE  | WS: 9<br>G:9<br>SSE  | WS: 10<br>G:10<br>SSE     | WS: 10<br>G:11<br>SSE | WS: 10<br>G:11<br>S   | WS: 10<br>G:11<br>S   | WS: 9<br>G:12<br>S    | WS: 9<br>G:11<br>S   | WS: 8<br>G:11<br>SSW | WS: 8<br>G:10<br>SSW | WS: 8<br>G:10<br>SSW       | WS: 8<br>G:10<br>SW | WS: 8<br>G:10<br>SW | WS: 8<br>G:10<br>WSW | WS: 8<br>G:10<br>WSW | WS: 8<br>G:10<br>W   | WS: 8<br>G:10<br>W        | WS: 8<br>G:10<br>W        | WS: 8<br>G:11<br>W | WS: 8<br>G:11<br>W   | WS: 8<br>G:11<br>WNW      | WS: 7<br>G:10<br>WNW       | WS: 5<br>G:8<br>NW         | WS: 4<br>G:7<br>WSW        | WS: 3<br>G:6<br>SSE |
| Houston Pilots B<br>- 11/12                | WS: 8<br>G:11<br>S   | WS: 9<br>G:12<br>S   | WS: 7<br>G:9<br>S         | WS: 4<br>G:6<br>SSW | WS: 3<br>G:5<br>SSW | WS: 4<br>G:4<br>SW  | WS: 4<br>G:4<br>SW        | WS: 4<br>G:4<br>W     | WS: 5<br>G:6<br>W   | WS: 2<br>G:3<br>E          | WS: 5<br>G:6<br>ESE        | WS: 7<br>G:7<br>SE  | WS: 8<br>G:9<br>SSE  | WS: 9<br>G:10<br>SSE      | WS: 10<br>G:11<br>SSE | WS: 10<br>G:11<br>S   | WS: 9<br>G:11<br>S    | WS: 9<br>G:11<br>S    | WS: 9<br>G:11<br>S   | WS: 8<br>G:10<br>SSW | WS: 8<br>G:10<br>SSW | WS: 8<br>G:10<br>SSW       | WS: 8<br>G:10<br>SW | WS: 8<br>G:10<br>SW | WS: 8<br>G:10<br>WSW | WS: 9<br>G:10<br>WSW | WS: 8<br>G:10<br>W   | WS: 8<br>G:10<br>W        | WS: 8<br>G:10<br>W        | WS: 8<br>G:11<br>W | WS: 9<br>G:11<br>W   | WS: 8<br>G:11<br>WNW      | WS: 7<br>G:10<br>WNW       | WS: 6<br>G:8<br>NW         | WS: 4<br>G:7<br>WNW        | WS: 4<br>G:6<br>SSW |
| Houston Pilots A<br>- 1 & 2 Bravo          | WS: 9<br>G:11<br>S   | WS: 10<br>G:12<br>S  | WS: 9<br>G:9<br>S         | WS: 6<br>G:7<br>S   | WS: 5<br>G:5<br>S   | WS: 4<br>G:4<br>S   | WS: 1<br>G:1<br>SSE       | WS: 6<br>G:6<br>W     | WS: 4<br>G:4<br>WSW | WS: 3<br>G:3<br>E          | WS: 4<br>G:4<br>ESE        | WS: 6<br>G:6<br>SE  | WS: 7<br>G:7<br>SSE  | WS: 8<br>G:8<br>S         | WS: 10<br>G:10<br>S   | WS: 9<br>G:10<br>S    | WS: 9<br>G:10<br>S    | WS: 9<br>G:11<br>S    | WS: 9<br>G:11<br>SSW | WS: 8<br>G:10<br>SSW | WS: 9<br>G:10<br>SSW | WS: 8<br>G:10<br>SSW       | WS: 9<br>G:10<br>SW | WS: 9<br>G:10<br>SW | WS: 9<br>G:10<br>WSW | WS: 9<br>G:10<br>WSW | WS: 9<br>G:10<br>W   | WS: 9<br>G:10<br>W        | WS: 9<br>G:11<br>W        | WS: 9<br>G:11<br>W | WS: 9<br>G:11<br>WNW | WS: 9<br>G:11<br>WNW      | WS: 8<br>G:11<br>WNW       | WS: 7<br>G:9<br>WNW        | WS: 5<br>G:8<br>WNW        | WS: 5<br>G:7<br>SW  |
|                                            |                      |                      |                           |                     |                     |                     |                           |                       |                     |                            |                            |                     |                      |                           |                       |                       |                       |                       |                      |                      |                      |                            |                     |                     |                      |                      |                      |                           |                           |                    |                      |                           |                            |                            |                            |                     |