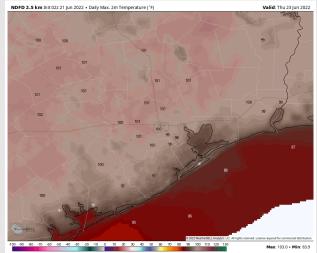

High Temps Today

Wind: Calm and variable winds the rest of the AM/ early PM is expected for the boarding station. Beyond ~3-4 PM, winds increase to 8-13 MPH sustained with gusts to 13-18 MPH coming from the S.

**Temps:** High Temps will be in the lower 90s for most stations.