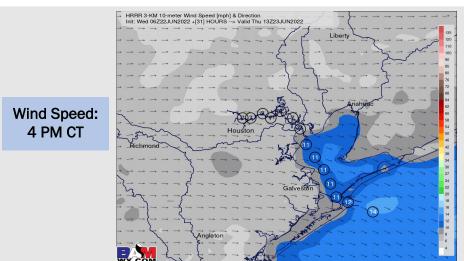

### **Forecast Discussion**

Precip: Anticipating dry conditions for Thursday (~10% chance of a very isolated pop up).

Wind: Winds look to be 8-13 MPH sustained for most of the AM/ early PM, increasing to 10-15 MPH after ~4 PM. Winds out through midday will be coming from the W (varying at times from the WSW to WNW) before shifting to the south.