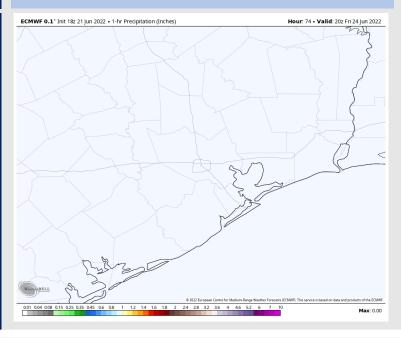

#### Precip Forecast: 6 PM CT

High Temps Thursday

### **Forecast Discussion**

Precip: Anticipating dry conditions for Thursday (~10% chance of a very isolated pop up).

Wind: Winds look to be 8-13 MPH sustained for most of the AM/ early PM, increasing to 10-15 MPH after ~4 PM. Winds out through midday will be coming from the W (varying at times from the WSW to WNW) before shifting to the south.