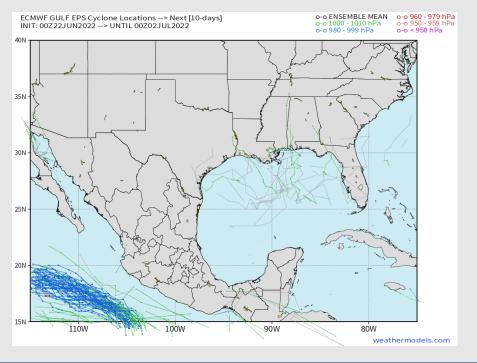

#### Tropical Model Tracks the Next 10 Days

#### European Data

#### American Data

No tropical threats noted over the next 10 days for the Houston/ Galveston area.