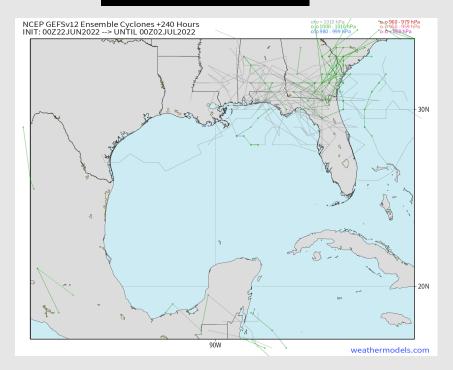

#### Tropical Model Tracks the Next 10 Days

#### European Data

#### American Data

No tropical threats noted over the next 10 days for the Houston/ Galveston area.