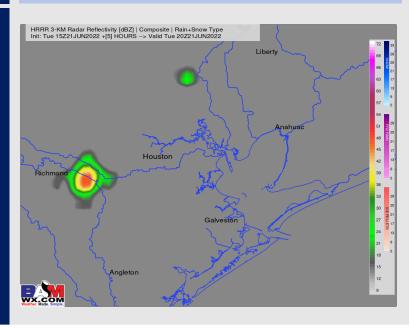

#### Precip Forecast: 5 PM CT

Wind Speed 11 PM CT

Low Temps Wed AM

### **Forecast Discussion**

Precip: Isolated showers/ thunderstorms will be possible for the rest of the day today. Coverage will be rather limited (~20% chances), however any cell runs the risk of bringing a locally heavier downpour and lightning.