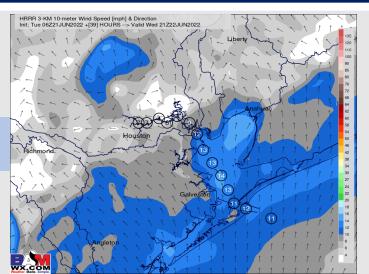

Wind: Winds 8-13 MPH sustained from Noon – 4 AM give way to calm and variable winds the rest of the AM/ early PM. Beyond ~3 PM, winds increase to 8-13 MPH sustained with gusts to 13-18 MPH coming from the S.