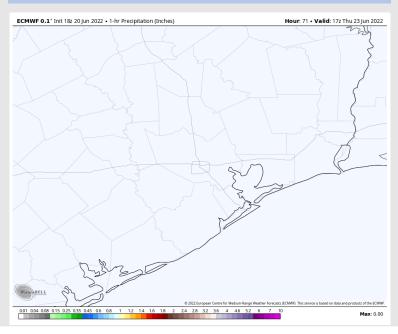

### **Forecast Discussion**

Precip: Anticipating dry conditions for Thursday.

Wind: Winds look to be 8-13 MPH sustained for most of the day, increasing to 10-15 MPH after sundown. Winds veer from the west in the AM to the S/SSW for the PM hours.