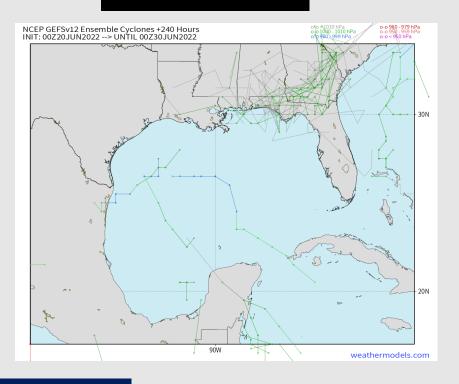

### **Houston Pilots Extended Range Tropical Report**

### **Tropical Model Tracks the Next 10 Days**

#### **American Data**

No tropical threats noted over the next 10 days for the Houston/ Galveston area.