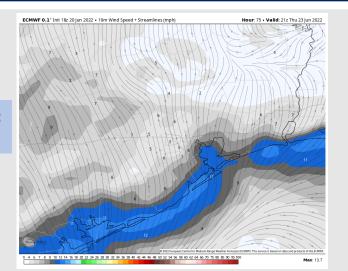

– 4 AM give way to calm and variable winds the rest of the AM/ early PM. Beyond ~3 PM, winds increase to 8-13 MPH sustained with gusts to 13-18 MPH coming from the S.

Temps: High Temps will be in the lower 90s for most stations.

Visibility: No fog conditions expected.

#### Precip Forecast: 4 PM CT









High Temps Wednesday

## Houston Pilots: Thu. 6/23/2022





### **Forecast Discussion**

Precip: Anticipating dry conditions for Thursday.

Wind: Winds look to be 8-13 MPH sustained for most of the day, increasing to 10-15 MPH after sundown. Winds veer from the west in the AM to the S/SSW for the PM hours.

Temps: Highs on Thursday once again reach the mid 90s F for the stations.

Visibility: Not anticipating fog for Thursday.

#### Precip Forecast: 12 PM CT



Wind Speed: 4 PM CT





High Temps Thursday

## Houston Pilots: 6/21/22

















- A few isolated chances for moisture this week, totals remain unimpressive. Temperatures continue to remain above normal
- Week 2 likely features above normal risks for temperatures and below normal precipitation risks.
- The weeks 3/4 timeframe into July looks to feature above normal temperatures and above normal risks for precip.