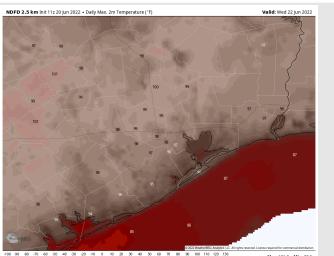

Temps: High Temps will be in the lower 90s for most stations.

Visibility: No fog conditions expected.