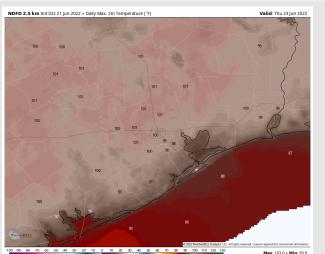

Temps: Highs on Thursday once again reach the mid 90s F for the stations.

Visibility: Not anticipating fog for Thursday.

#### Precip Forecast: 12 PM CT

Wind Speed: 4 PM CT

High Temps Thursday