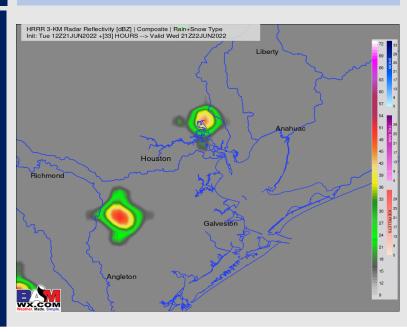

#### Precip Forecast: 4 PM CT

High Temps Wednesday

### **Forecast Discussion**

Precip: A 10 – 20% chance of an isolated shower/popup will be possible, however most if not all of the day will be on the drier side. Coverage expected to be quite isolated and primarily inland.