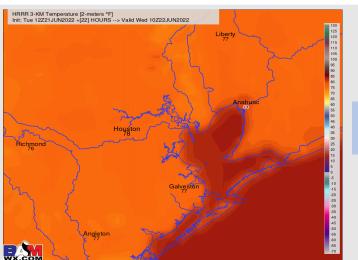

#### Precip Forecast: 5 PM CT

Wind Speed 11 PM CT

Low Temps Wed AM

Temps: Lows for the stations drop back to the low to mid 80s.

Visibility: Not anticipating any fog concerns at this time.