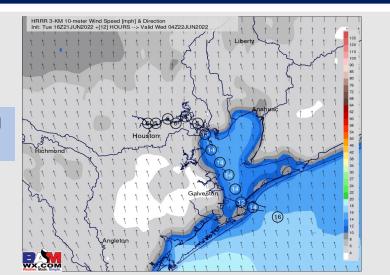

#### Precip Forecast: 5 PM CT

Wind Speed 11 PM CT

Low Temps Wed AM

Wind: Winds will slowly increase between 1-3 PM and come from the SE at 10-15 MPH with a few gusts to 20 MPH for the rest of the day. Under a pop up cell, wind gusts 20-30+ MPH possible (but is not expected to be widespread).