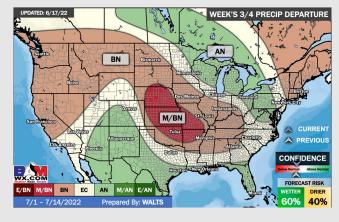

## Houston Pilots: 6/21/22

- A few isolated chances for moisture this week, totals remain unimpressive. Temperatures continue to remain above normal
- Week 2 likely features above normal risks for temperatures and below normal precipitation risks.
- The weeks 3/4 timeframe into July looks to feature above normal temperatures and above normal risks for precip.