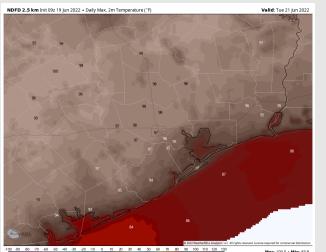

Temps: High temps reach the upper 80s to low 90s F for the stations.

Visibility: Not anticipating any fog concerns at this time.

#### Precip Forecast: 11 AM CT

Wind Speed 1 PM CT

High Temps Today