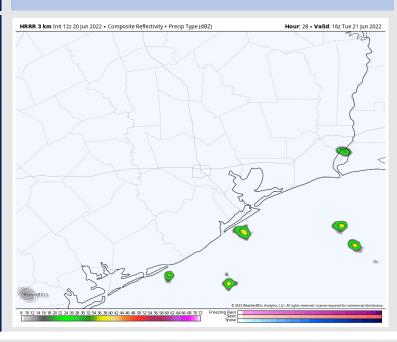

### **Forecast Discussion**

Precip: Isolated showers/ thunderstorms will be possible for most of the day today. Coverage will be rather limited (~20% chances), however any cell runs the risk of bringing a locally heavier downpour and lightning.

#### Precip Forecast: 11 AM CT

Wind Speed 1 PM CT

High Temps Today