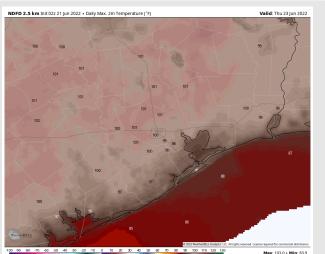

# Houston Pilots: Thu. 6/23/2022

### **Forecast Discussion**

Precip: Anticipating dry conditions for Thursday.

Wind: Winds look to be 8-13 MPH sustained for most of the day, increasing to 10-15 MPH after sundown. Winds veer from the west in the AM to the S/SSW for the PM hours.

Temps: Highs on Thursday once again reach the mid 90s F for the stations.

Visibility: Not anticipating fog for Thursday.

#### Precip Forecast: 12 PM CT

Wind Speed: 4 PM CT

High Temps Thursday