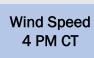

#### Precip Forecast: 12 PM CT

Wind Speed: 4 PM CT

High Temps Thursday

Wind: Winds look to be 8-13 MPH sustained the rest of today with a few gusts 13-18 MPH possible (brief period of 8A – Noon of 5-10 MPH likely). Winds expected to remain out of the southeast for the duration of this period. Under a pop up cell, wind gusts 20-30+ MPH possible (but is not expected to be widespread).

Wind: Winds 8-13 MPH sustained from Noon – 4 AM give way to calm and variable winds the rest of the AM/ early PM. Beyond ~3 PM, winds increase to 8-13 MPH sustained with gusts to 13-18 MPH coming from the S.

### **Forecast Discussion**

Precip: Anticipating dry conditions for Thursday.

Wind: Winds look to be 8-13 MPH sustained for most of the day, increasing to 10-15 MPH after sundown. Winds veer from the west in the AM to the S/SSW for the PM hours.