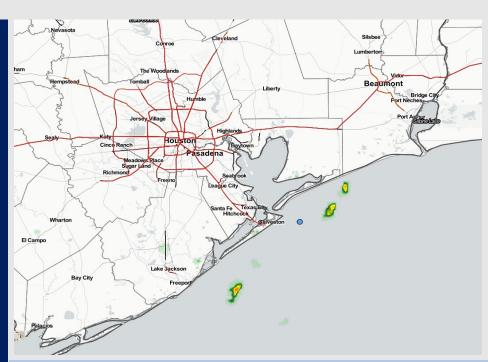

Radar/ NWS Alerts: 6:00 AM CT

As always, please do not hesitate to reach out to us with any forecast questions via the chat option on the Weather Porthole or our on-call number, (317)-560-8122 press 1 for forecast questions.

### **Forecast Discussion**

Precip: Isolated showers/ thunderstorms will be possible for most of the day today. Coverage will be rather limited (~20% chances), however any cell runs the risk of bringing a locally heavier downpour and lightning.