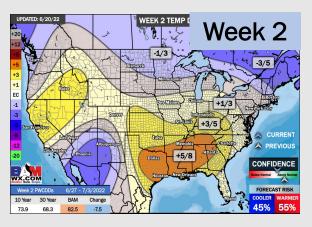

## Houston Pilots: 6/21/22

- A few isolated chances for moisture this week, totals remain unimpressive. Temperatures continue to remain above normal
- Week 2 likely features above normal risks for temperatures and below normal precipitation risks.
- The weeks 3/4 timeframe into July looks to feature above normal temperatures and above normal risks for precip.