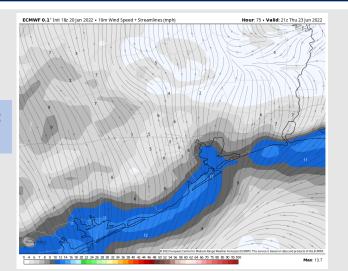

# Houston Pilots: Thu. 6/23/2022

### **Forecast Discussion**

Precip: Anticipating dry conditions for Thursday.

Wind: Winds look to be 8-13 MPH sustained for most of the day, increasing to 10-15 MPH after sundown. Winds veer from the west in the AM to the S/SSW for the PM hours.

Temps: Highs on Thursday once again reach the mid 90s F for the stations.

Visibility: Not anticipating fog for Thursday.

#### Precip Forecast: 12 PM CT

Wind Speed: 4 PM CT

High Temps Thursday