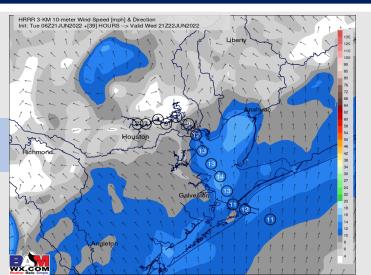

Temps: Highs on Thursday once again reach the mid 90s F for the stations.

Visibility: Not anticipating fog for Thursday.

### **Forecast Discussion**

Precip: Anticipating dry conditions for Thursday.

Wind: Winds look to be 8-13 MPH sustained for most of the day, increasing to 10-15 MPH after sundown. Winds veer from the west in the AM to the S/SSW for the PM hours.