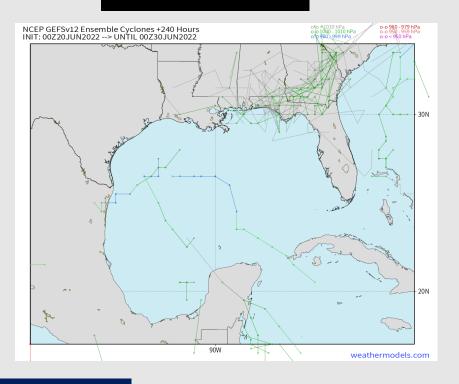

## **Houston Pilots Extended Range Tropical Report**

### **Tropical Model Tracks the Next 10 Days**

#### **American Data**

No tropical threats noted over the next 10 days for the Houston/ Galveston area.