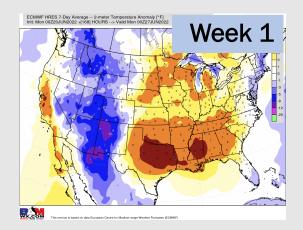

## Houston Pilots: 6/21/22

- A few isolated chances for moisture this week, totals remain unimpressive. Temperatures continue to remain above normal
- Week 2 likely features above normal risks for temperatures and below normal precipitation risks.
- The weeks 3/4 timeframe into July looks to feature above normal temperatures and above normal risks for precip.