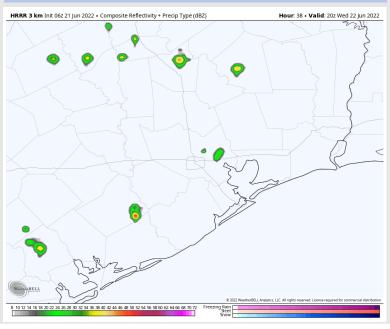

### **Forecast Discussion**

Precip: A 10% chance of an isolated shower/popup will be possible, however most if not all of the day will be on the drier side. Coverage expected to be quite isolated and primarily inland.

#### Precip Forecast: 3 PM CT

High Temps Wednesday