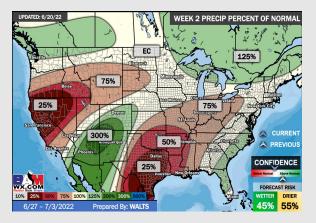

## Houston Pilots: 6/21/22

- A few isolated chances for moisture this week, totals remain unimpressive. Temperatures continue to remain above normal
- Week 2 likely features above normal risks for temperatures and below normal precipitation risks.
- The weeks 3/4 timeframe into July looks to feature above normal temperatures and above normal risks for precip.