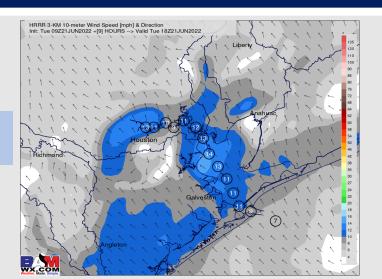

Wind: Winds look to be 8-13 MPH sustained the rest of today with a few gusts 13-18 MPH possible (brief period of 8A – Noon of 5-10 MPH likely). Winds expected to remain out of the southeast for the duration of this period. Under a pop up cell, wind gusts 20-30+ MPH possible (but is not expected to be widespread).

#### Precip Forecast: 11 AM CT

Wind Speed 1 PM CT

High Temps Today