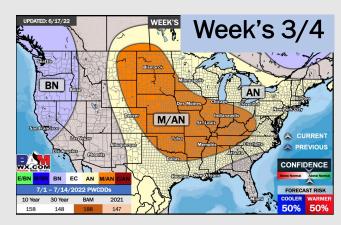

## Houston Pilots: 6/21/22

- A few isolated chances for moisture this week, totals remain unimpressive. Temperatures continue to remain above normal
- Week 2 likely features above normal risks for temperatures and below normal precipitation risks.
- The weeks 3/4 timeframe into July looks to feature above normal temperatures and above normal risks for precip.