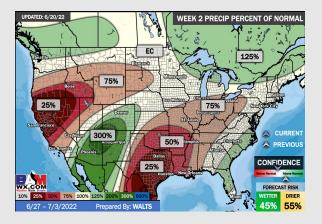

## Houston Pilots: 6/20/22

- A few isolated chances for moisture this week, totals remain unimpressive. Temperatures continue to remain above normal
- Week 2 likely features above normal risks for temperatures and below normal precipitation risks.
- The weeks 3/4 timeframe into July looks to feature above normal temperatures and above normal risks for precip.