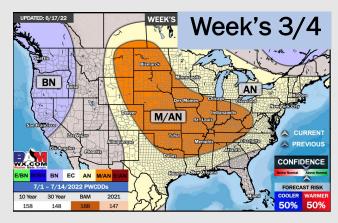

## Houston Pilots: 6/20/22

- A few isolated chances for moisture this week, totals remain unimpressive. Temperatures continue to remain above normal
- Week 2 likely features above normal risks for temperatures and below normal precipitation risks.
- The weeks 3/4 timeframe into July looks to feature above normal temperatures and above normal risks for precip.