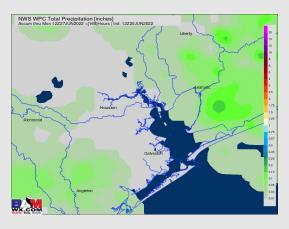

isolated shower/popup will be possible, however most if not all of the day will be on the drier side. Coverage expected to be quite isolated.

Wind: Calm and variable winds in the morning hours of Wednesday will give way to winds increasing by midafternoon. Beyond ~3 PM, winds increase to 8-13 MPH sustained with gusts to 13-18 MPH.

Temps: High Temps will be in the lower 90s for most stations.

Visibility: No fog conditions expected.

Wind Speed

**7 PM CT** 

# ECMWF 0.1\* Init 002 20 Jun 2022 • 10m Wind Speed + Streamlines (mph) Hour. 72 • Valid: 002 Thu 23 Jun 2022 10m Wind Speed + Streamlines (mph) A 0.1 1 Init 002 20 Jun 2022 • 10m Wind Speed + Streamlines (mph) 10m Jun 2022 10m Jun 2022

#### Precip Forecast: 3 PM CT







High Temps Wednesday

## Houston Pilots: 6/20/22

















- A few isolated chances for moisture this week, totals remain unimpressive. Temperatures continue to remain above normal
- Week 2 likely features above normal risks for temperatures and below normal precipitation risks.
- The weeks 3/4 timeframe into July looks to feature above normal temperatures and above normal risks for precip.