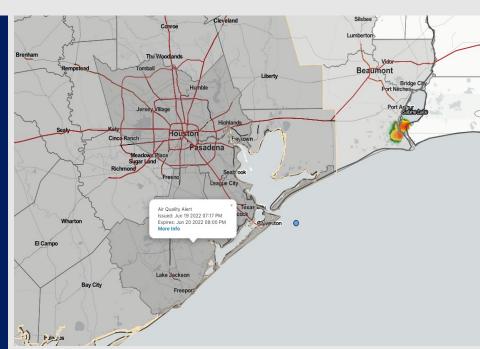

Radar/ NWS Alerts: 1:00 PM CT

As always, please do not hesitate to reach out to us with any forecast questions via the chat option on the Weather Porthole or our on-call number, (317)-560-8122 press 1 for forecast questions.