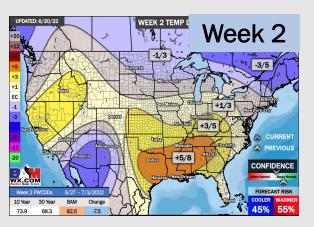

## Houston Pilots: 6/20/22

- A few isolated chances for moisture this week, totals remain unimpressive. Temperatures continue to remain above normal
- Week 2 likely features above normal risks for temperatures and below normal precipitation risks.
- The weeks 3/4 timeframe into July looks to feature above normal temperatures and above normal risks for precip.