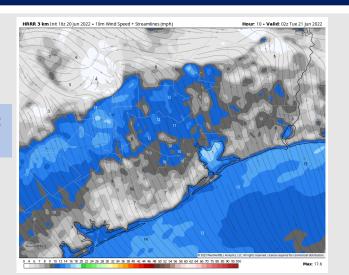

Wind: By 4 PM, winds increase to 10-15 MPH sustained out of the SE for the rest of the day with a few gusts to 15-20 MPH possible.

Temps: Lows tonight drop back into the lower 80s.

Visibility: Not anticipating fog this evening.

#### Precip Forecast: 6 PM CT

Wind Speed: 9 PM CT