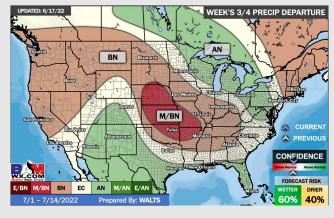

## Houston Pilots: 6/20/22

- A few isolated chances for moisture this week, totals remain unimpressive. Temperatures continue to remain above normal
- Week 2 likely features above normal risks for temperatures and below normal precipitation risks.
- The weeks 3/4 timeframe into July looks to feature above normal temperatures and above normal risks for precip.