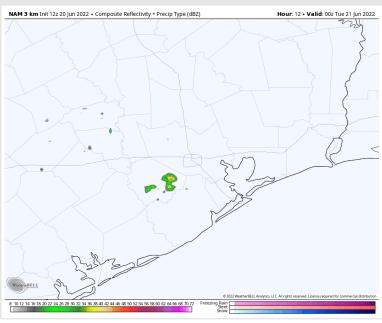

## **Forecast Discussion**

Precip: A ~ 10 - 20% chance of an isolated shower/thunderstorm will continue out through the early evening hours. Coverage expected to be very limited at this time. Anticipating more dry time than not. If caught under a very isolated cell, a very brief heavier downpour cannot be ruled out.

#### Precip Forecast: 6 PM CT

Wind Speed: 9 PM CT