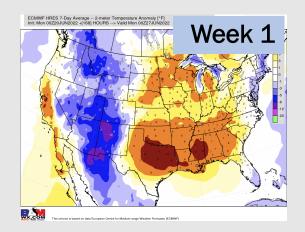

## Houston Pilots: 6/20/22

- A few isolated chances for moisture this week, totals remain unimpressive. Temperatures continue to remain above normal
- Week 2 likely features above normal risks for temperatures and below normal precipitation risks.
- The weeks 3/4 timeframe into July looks to feature above normal temperatures and above normal risks for precip.