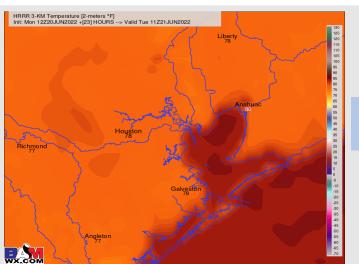

Temps: High temps on Tuesday reach the upper 80s to low 90s F for the stations.

Visibility: Not anticipating any fog concerns at this time.

#### Precip Forecast: 11 AM CT

Wind Speed 7 PM CT

High Temps Tuesday