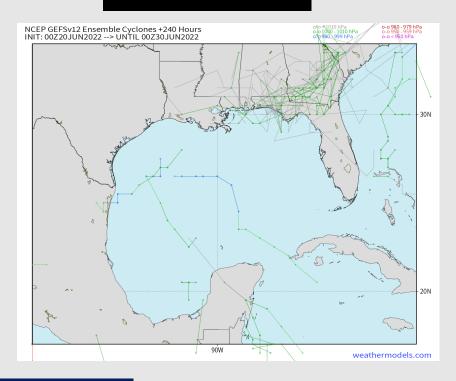

## **Houston Pilots Extended Range Tropical Report**

## **Tropical Model Tracks the Next 10 Days**

#### **American Data**

No tropical threats noted over the next 10 days for the Houston/ Galveston area.