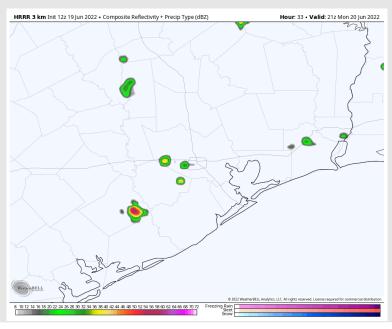

### **Forecast Discussion**

Precip: A ~20% chance of an isolated shower/thunderstorm out through the afternoon hours. Coverage expected to be limited at this time. Anticipating more dry time than not. If caught under a very isolated cell, a very brief heavier downpour cannot be ruled out.

#### Precip Forecast: 3 PM CT

Wind Speed: 3 PM CT

High Temps