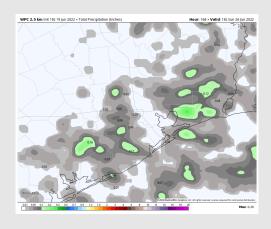

### **Forecast Discussion**

Precip: A ~20% chance of an isolated shower/thunderstorm out through the afternoon hours. Coverage expected to be limited at this time. Anticipating more dry time than not. If caught under a very isolated cell, a very brief heavier downpour cannot be ruled out.

#### Precip Forecast: 3 PM CT

Wind Speed: 3 PM CT

High Temps