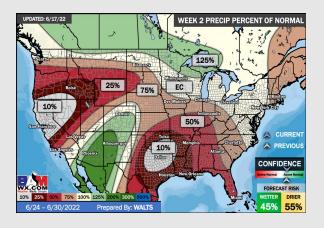

### Houston Pilots: 6/20/22

- A few isolated chances for moisture this week, totals remain unimpressive. Temperatures continue to remain above normal
- Week 2 likely features above normal risks for temperatures and below normal precipitation risks.
- The weeks ¾ timeframe into July looks to feature above normal temperatures and above normal risks for precip.