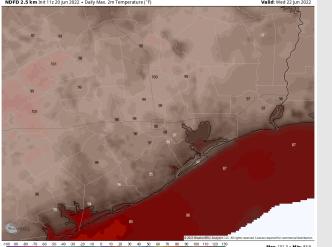

### Houston Pilots: Wed. 6/22/2022

Temps: High Temps will be in the lower 90s for most stations.

Visibility: No fog conditions expected.

Wind Speed

7 PM CT

#### Precip Forecast: 3 PM CT

**High Temps** Wednesday