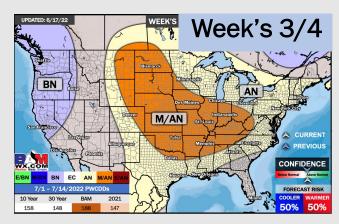

### Houston Pilots: 6/20/22

- A few isolated chances for moisture this week, totals remain unimpressive. Temperatures continue to remain above normal
- Week 2 likely features above normal risks for temperatures and below normal precipitation risks.
- The weeks ¾ timeframe into July looks to feature above normal temperatures and above normal risks for precip.