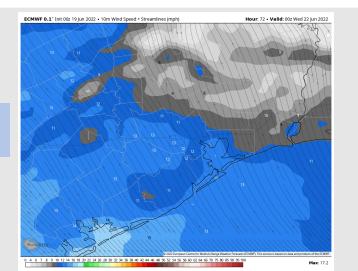

Wind: Winds look to be 8-13 MPH sustained throughout Tuesday with a few gusts to 20 MPH possible. Winds expected to remain out of the southeast for the duration of this period. Under a pop up cell, wind gusts 20-30+ MPH possible.

#### Precip Forecast: 10 AM CT

Wind Speed 7 PM CT

High Temps Tuesday