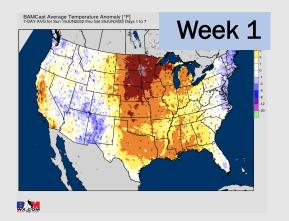

### Houston Pilots: 6/20/22

- A few isolated chances for moisture this week, totals remain unimpressive. Temperatures continue to remain above normal
- Week 2 likely features above normal risks for temperatures and below normal precipitation risks.
- The weeks ¾ timeframe into July looks to feature above normal temperatures and above normal risks for precip.