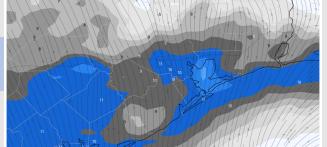

### **Forecast Discussion**

Precip: A 10-20% chance of an isolated shower/popup will be possible, however most if not all of the day will be on the drier side. Coverage expected to be quite isolated.

Wind: Calm and variable winds in the morning hours of Wednesday will give way to winds increasing by midafternoon. Beyond ~3 PM, winds increase to 8-13 MPH sustained with gusts to 13-18 MPH.

Temps: High Temps will be in the lower 90s for most stations.

Visibility: No fog conditions expected.

Wind Speed

7 PM CT