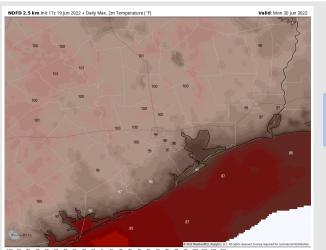

Temps: High temps likely reach the lower to mid 90s F for most stations with highs near 100F further inland. Visibility: Not anticipating fog.

#### Precip Forecast: 3 PM CT

Wind Speed: 3 PM CT

High Temps