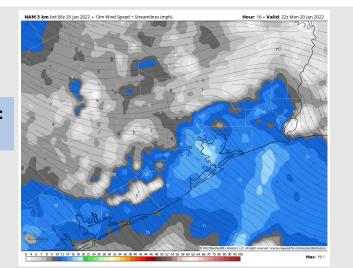

Wind: Winds are 5-10 MPH this morning out of the NE at the boarding station. After 2-3PM, winds increase to 10-15 MPH sustained out of the SE for the rest of the day with a few gusts to 15-20 MPH possible.

#### Precip Forecast: 3 PM CT

Wind Speed: 3 PM CT

High Temps