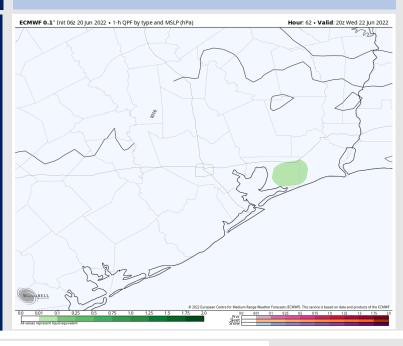

### **Forecast Discussion**

Precip: Isolated showers/ thunderstorms will be possible for Tuesday. Coverage will be rather limited (~20% chances), however any cell runs the risk of a locally heavier downpour.

#### Precip Forecast: 10 AM CT

Wind Speed 7 PM CT

High Temps Tuesday