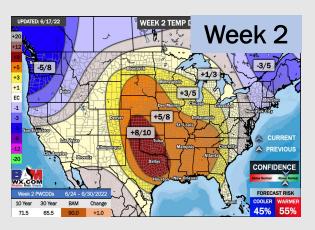

### Houston Pilots: 6/20/22

- A few isolated chances for moisture this week, totals remain unimpressive. Temperatures continue to remain above normal
- Week 2 likely features above normal risks for temperatures and below normal precipitation risks.
- The weeks ¾ timeframe into July looks to feature above normal temperatures and above normal risks for precip.