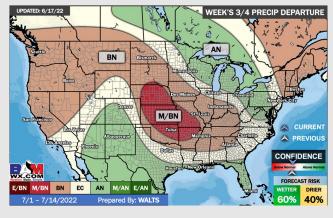

### Houston Pilots: 6/20/22

- A few isolated chances for moisture this week, totals remain unimpressive. Temperatures continue to remain above normal
- Week 2 likely features above normal risks for temperatures and below normal precipitation risks.
- The weeks ¾ timeframe into July looks to feature above normal temperatures and above normal risks for precip.