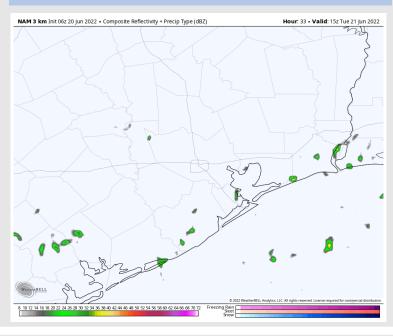

### **Forecast Discussion**

Precip: Isolated showers/ thunderstorms will be possible for Tuesday. Coverage will be rather limited (~20% chances), however any cell runs the risk of a locally heavier downpour.

#### Precip Forecast: 10 AM CT

Wind Speed 7 PM CT

High Temps Tuesday