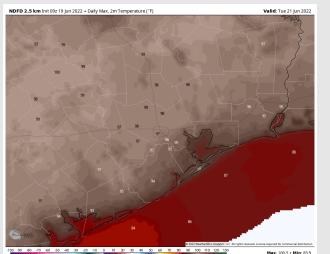

Temps: High temps likely reach the lower to mid 90s F for most stations with highs near 100F further inland. Visibility: Not anticipating fog.

#### Precip Forecast: 3 PM CT

Wind Speed: 3 PM CT

High Temps