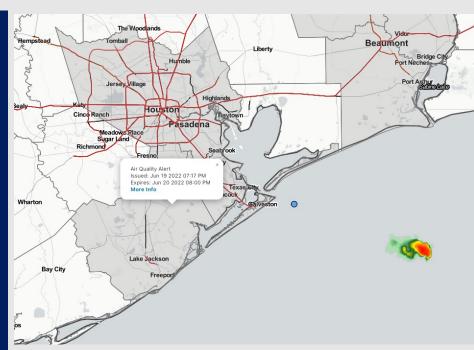

Radar/ NWS Alerts: 7:00 AM CT

As always, please do not hesitate to reach out to us with any forecast questions via the chat option on the Weather Porthole or our on-call number, (317)-560-8122 press 1 for forecast questions.