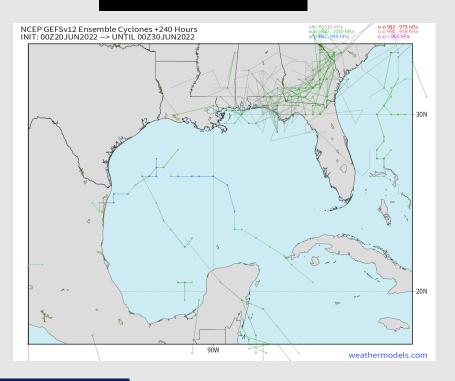

### **Houston Pilots Extended Range Tropical Report**

### **Tropical Model Tracks the Next 10 Days**

#### **American Data**

No tropical threats noted over the next 10 days for the Houston/ Galveston area.