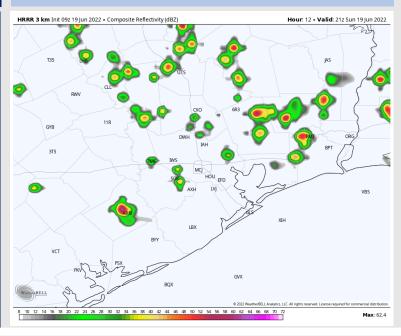

### **Forecast Discussion**

**Precip:** Dry conditions favored for the AM. A 20% chance of a spotty shower in the 3-9PM timeframe. Anticipating the bulk of activity to stay to the north.

Wind: Winds are 5-10 MPH out of the W/NW in the AM gradually increase to 15-18 MPH sustained from 3PM to midnight, veering out of the S/SW. An occasional gust from 2PM-6PM may reach up to 20MPH. Temps: Expect high temps to reach the mid to upper 90's for most stations.

#### Precip Forecast: 4 PM CT

High Temps Sunday