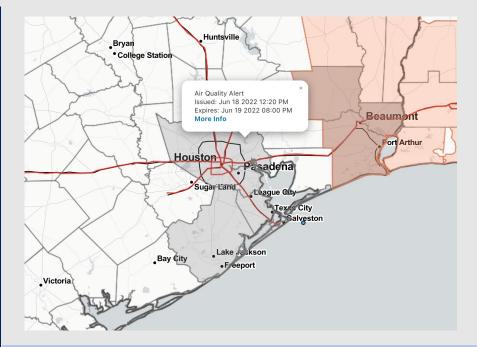

### Radar/ NWS Alerts: 6:00 AM CT

As always, please do not hesitate to reach out to us with any forecast questions via the chat option on the Weather Porthole or our on-call number, (317)-560-8122 press 1 for forecast questions.