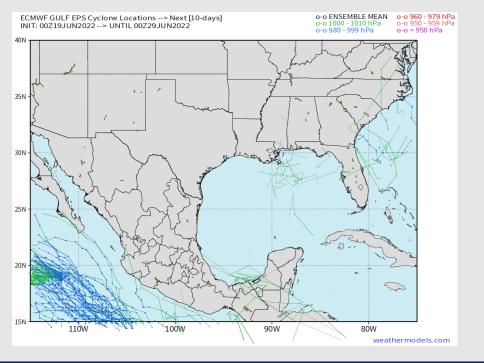

### Houston Pilots Extended Range Tropical Report

#### Tropical Model Tracks the Next 10 Days

#### European Data

### American Data

No tropical threats noted over the next 10 days for the Houston/ Galveston area.