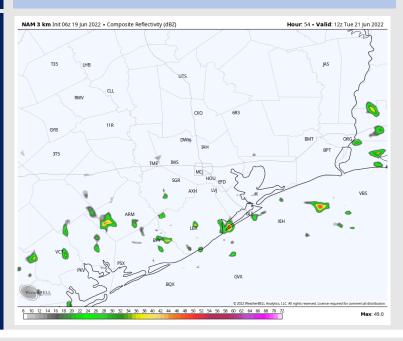

#### Precip Forecast: 6 AM CT

High Temps Monday

Wind: Winds look to be 5-10 MPH sustained through Monday afternoon, increasing to 15-20MPH after 5PM. Winds veering from the W/NW in the AM to the SSE for the PM hours.

**Temps:** High temps likely reach the lower to mid 90s F for most stations.