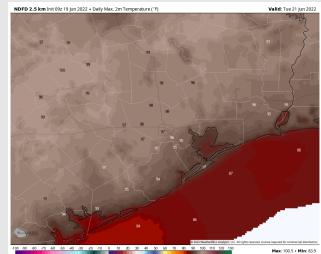

Temps: High temps on Tuesday reach the upper 80s to low 90s F for the stations.

Visibility: Not anticipating any fog concerns at this time.

#### Precip Forecast: 7 AM CT

**High Temps** Tuesday