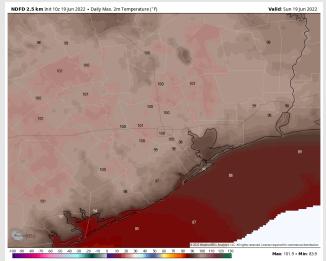

### **Forecast Discussion**

**Precip:** Dry conditions favored for the AM. A 20% chance of a spotty shower in the 3-9PM timeframe. Anticipating the bulk of activity to stay to the north.

Wind: Winds are 5-10 MPH out of the W/NW in the AM gradually increase to 15-18 MPH sustained from 3PM to midnight, veering out of the S/SW. An occasional gust from 2PM-6PM may reach up to 20MPH. Temps: Expect high temps to reach the mid to upper 90's for most stations.