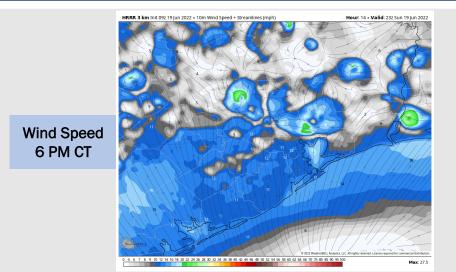

### **Forecast Discussion**

**Precip:** Dry conditions favored for the AM. A 20% chance of a spotty shower in the 3-9PM timeframe. Anticipating the bulk of activity to stay to the north.

Wind: Winds are 5-10 MPH out of the W/NW in the AM gradually increase to 15-18 MPH sustained from 3PM to midnight, veering out of the S/SW. An occasional gust from 2PM-6PM may reach up to 20MPH. Temps: Expect high temps to reach the mid to upper 90's for most stations.