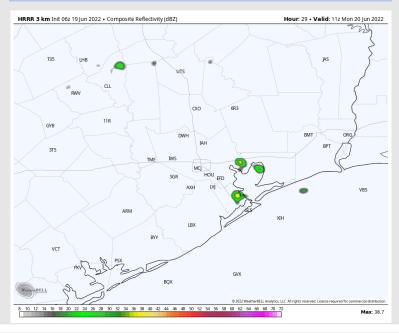

#### Precip Forecast: 4 PM CT

High Temps Sunday

### **Forecast Discussion**

**Precip:** Dry conditions favored for the AM. A 20% chance of a spotty shower in the 3-9PM timeframe. Anticipating the bulk of activity to stay to the north.

Wind: Winds are 5-10 MPH out of the W/NW in the AM gradually increase to 15-18 MPH sustained from 3PM to midnight, veering out of the S/SW. An occasional gust from 2PM-6PM may reach up to 20MPH. Temps: Expect high temps to reach the mid to upper 90's for most stations.