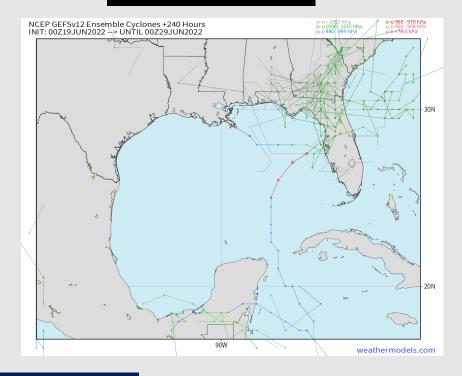

### Houston Pilots Extended Range Tropical Report

#### Tropical Model Tracks the Next 10 Days

### American Data

No tropical threats noted over the next 10 days for the Houston/ Galveston area.