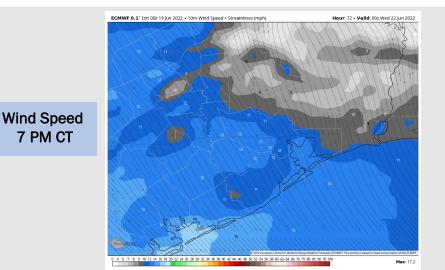

### **Forecast Discussion**

**7 PM CT** 

**Precip:** Scattered Showers will be possible for Tuesday morning, with chances becoming more isolated into the afternoon.

Wind: Winds look to be 8-13 MPH sustained throughout Tuesday with a few gusts to 20 MPH possible. Winds expected to remain out of the southeast for the duration of this period.

Temps: High temps on Tuesday reach the upper 80s to low 90s F for the stations.

Visibility: Not anticipating any fog concerns at this time.