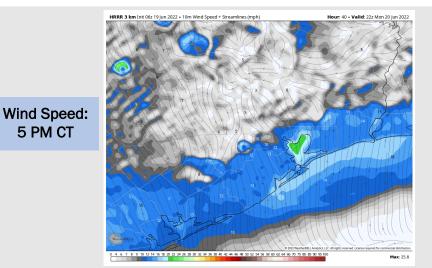

### **Forecast Discussion**

**Precip:** Dry conditions favored for the AM. A 20% chance of a spotty shower in the 3-9PM timeframe. Anticipating the bulk of activity to stay to the north.

Wind: Winds are 5-10 MPH out of the W/NW in the AM gradually increase to 15-18 MPH sustained from 3PM to midnight, veering out of the S/SW. An occasional gust from 2PM-6PM may reach up to 20MPH. Temps: Expect high temps to reach the mid to upper 90's for most stations.

See slides below for official thoughts on winds.