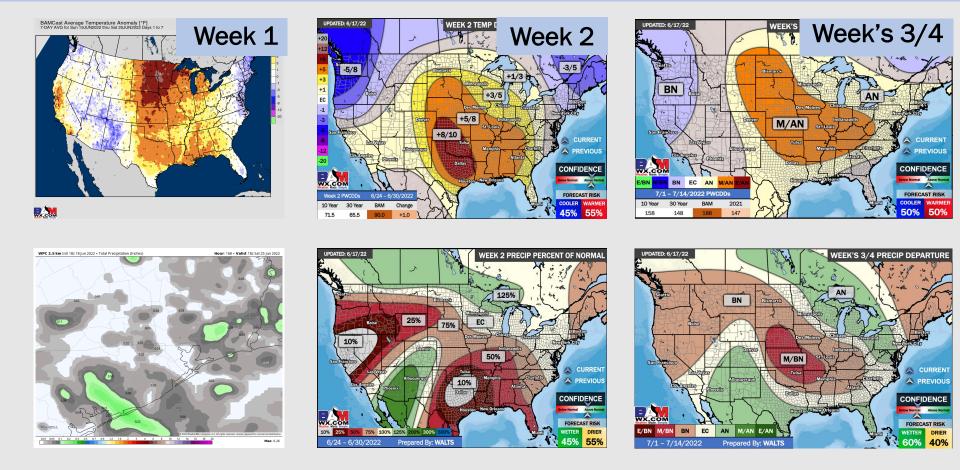

## Houston Pilots: 6/19/22

- The week ahead looks rather inactive with a few minor chances at best. Temperatures continue to remain above normal
- > Week 2 likely features above normal risks for temperatures and below normal precipitation risks.
- The weeks <sup>3</sup>/<sub>4</sub> timeframe into July looks to feature above normal temperatures and above normal risks for precip.