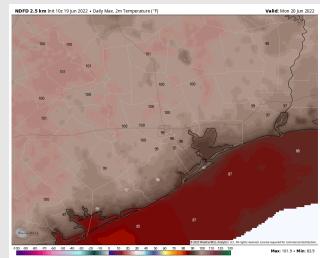

#### Precip Forecast: 4 PM CT

High Temps Sunday

### **Forecast Discussion**

**Precip:** Dry conditions favored for the AM. A 20% chance of a spotty shower in the 3-9PM timeframe. Anticipating the bulk of activity to stay to the north.

Wind: Winds are 5-10 MPH out of the W/NW in the AM gradually increase to 15-18 MPH sustained from 3PM to midnight, veering out of the S/SW. An occasional gust from 2PM-6PM may reach up to 20MPH. Temps: Expect high temps to reach the mid to upper 90's for most stations.