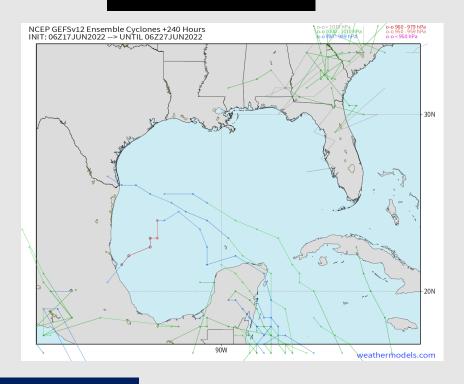

### **Tropical Model Tracks the Next 10 Days**

#### **American Data**

No tropical threats noted over the next 10 days for the Houston/ Galveston area.