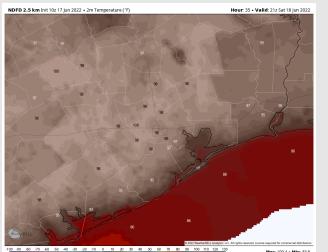

Temps: High temps Sat. again reach the mid to upper 90s F for the stations inland. Upper 80s expected further into the Gulf.

Visibility: Not anticipating any fog concerns.

#### Precip Forecast: 5 PM CT

Wind Speed 5 PM CT

High Temps Sat