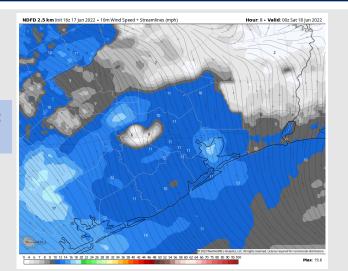

Wind: Winds are closer to 8-13 MPH out of the SE around 4 PM and continue for the rest of the evening. Gusts up to 18 MPH possible under a brief downpour.

Temps: Low temps tomorrow morning drop to the upper

#### Precip Forecast: 8 PM CT

Wind Speed: 7 PM CT

Low Temp Sat Morning