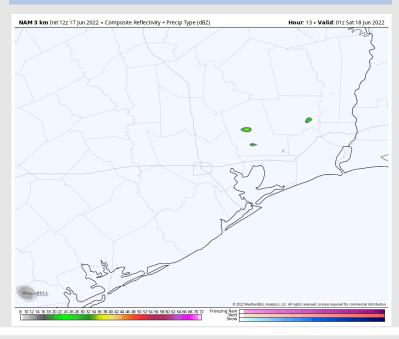

### **Forecast Discussion**

Precip: A 10% chance of pop-up showers are possible out through 6 PM. However favoring dry conditions. Light to at times briefly moderate rain and a couple lightning strikes cannot be ruled out inside any of these cells.

Wind: Winds are closer to 8-13 MPH out of the SE around 4 PM and continue for the rest of the evening. Gusts up to 18 MPH possible under a brief downpour.

Temps: Low temps tomorrow morning drop to the upper

70s F to low 80s F.

Visibility: Not anticipating fog today.

#### Precip Forecast: 8 PM CT

Wind Speed: 7 PM CT

Low Temp Sat Morning