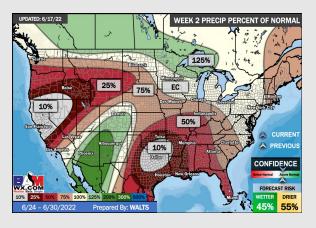

## Houston Pilots: 6/17/22

- The week ahead looks rather inactive with a few minor chances at best. Temperatures continue to remain above normal
- Week 2 likely features above normal risks for temperatures and below normal precipitation risks.
- The weeks 3/4 timeframe into July looks to feature above normal temperatures and above normal risks for precip.