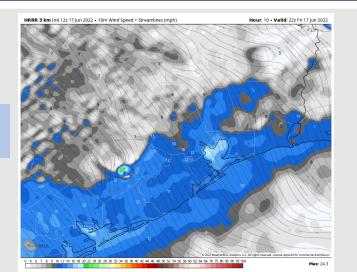

Wind: Winds are closer to 8-13 MPH out of the SE around 4 PM and continue for the rest of the evening. Gusts up to 18 MPH possible under a brief downpour.

Temps: Low temps tomorrow morning drop to the upper

#### Precip Forecast: 8 PM CT

Wind Speed: 7 PM CT

Low Temp Sat Morning