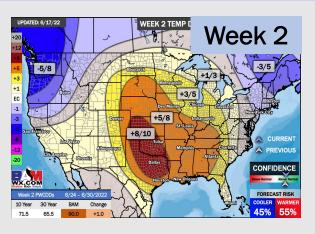

## Houston Pilots: 6/17/22

- The week ahead looks rather inactive with a few minor chances at best. Temperatures continue to remain above normal
- Week 2 likely features above normal risks for temperatures and below normal precipitation risks.
- The weeks 3/4 timeframe into July looks to feature above normal temperatures and above normal risks for precip.