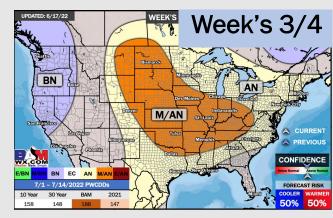

## Houston Pilots: 6/17/22

- The week ahead looks rather inactive with a few minor chances at best. Temperatures continue to remain above normal
- Week 2 likely features above normal risks for temperatures and below normal precipitation risks.
- The weeks 3/4 timeframe into July looks to feature above normal temperatures and above normal risks for precip.