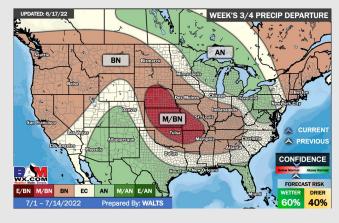

## Houston Pilots: 6/17/22

- The week ahead looks rather inactive with a few minor chances at best. Temperatures continue to remain above normal
- Week 2 likely features above normal risks for temperatures and below normal precipitation risks.
- The weeks 3/4 timeframe into July looks to feature above normal temperatures and above normal risks for precip.