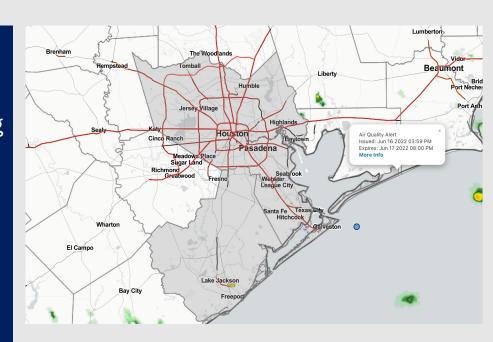

### Radar/ NWS Alerts: 12:30 PM CT

As always, please do not hesitate to reach out to us with any forecast questions via the chat option on the Weather Porthole or our on-call number, (317)-560-8122 press 1 for forecast questions.