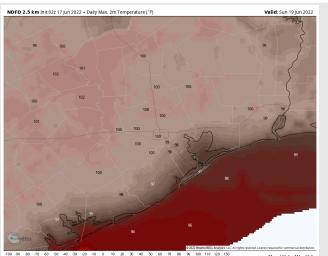

## Houston Pilots: Sun. 6/19/2022

### **Forecast Discussion**

Precip: Dry conditions are favored for Sunday AM-PM.

Wind: Sustained winds of 8-13MPH out of the SW expected through 8AM, before becoming calm-6MPH with direction varying as high pressure system move in overhead. 5-10MPH sustained winds out of the S will resume after 5PM, with 10-15MPH gusts through the rest of the evening. Temps: Expect high temps to reach the upper 90's Visibility: No fog is expected for our stations.

#### Precip Forecast: 8AM CT

Wind Speed 4 AM CT

High Temps Sunday