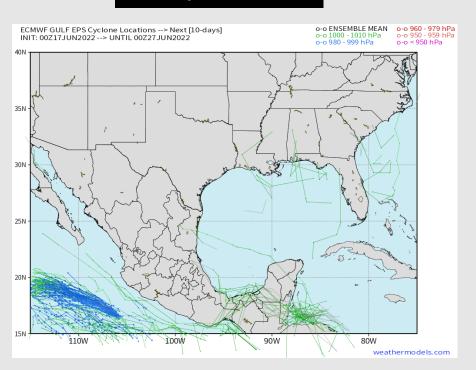

### **Tropical Model Tracks the Next 10 Days**

### **European Data**

#### **American Data**

No tropical threats noted over the next 10 days for the Houston/ Galveston area.