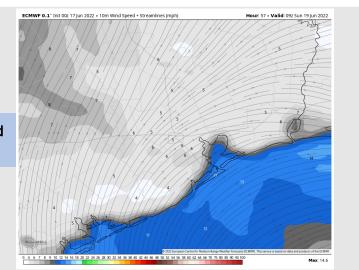

## Houston Pilots: Sun. 6/19/2022

### **Forecast Discussion**

Precip: Dry conditions are favored for Sunday AM-PM.

Wind: Sustained winds of 8-13MPH out of the SW expected through 8AM, before becoming calm-6MPH with direction varying as high pressure system move in overhead. 5-10MPH sustained winds out of the S will resume after 5PM, with 10-15MPH gusts through the rest of the evening. Temps: Expect high temps to reach the upper 90's Visibility: No fog is expected for our stations.

#### Precip Forecast: 8AM CT

Wind Speed 4 AM CT

High Temps Sunday