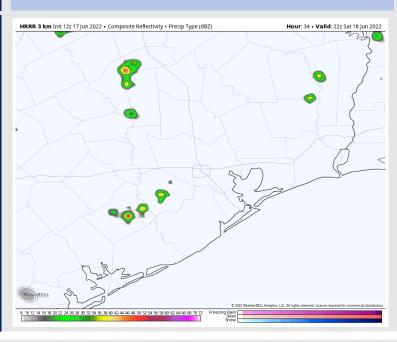

### **Forecast Discussion**

Precip: A 10% chance of pop-up showers are possible out through 6 PM. However favoring dry conditions. Light to at times briefly moderate rain and a couple lightning strikes cannot be ruled out inside any of these cells.

#### Precip Forecast: 8 PM CT

Wind Speed: 7 PM CT

Low Temp Sat Morning