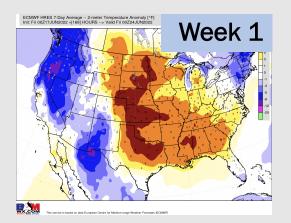

## Houston Pilots: 6/17/22

- The week ahead looks rather inactive with a few minor chances at best. Temperatures continue to remain above normal
- Week 2 likely features above normal risks for temperatures and below normal precipitation risks.
- The weeks 3/4 timeframe into July looks to feature above normal temperatures and above normal risks for precip.