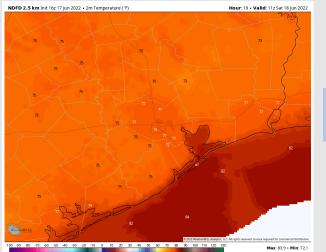

70s F to low 80s F.

Visibility: Not anticipating fog today.

#### Precip Forecast: 8 PM CT

Wind Speed: 7 PM CT

Low Temp Sat Morning