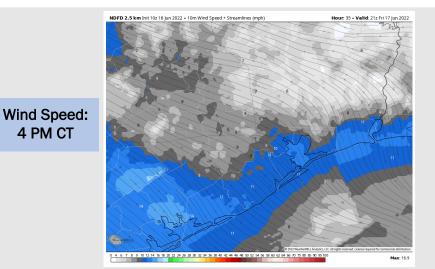

#### Precip Forecast: 11 AM CT

Precip: A 30% chance of pop-up showers are possible out through 1 PM. Light to at times briefly moderate rain and a couple lightning strikes cannot be ruled out.

Wind: Winds are 3-8 MPH out of the S sustained this AM. Winds are closer to 8-13 MPH out of the SE around 4 PM and continue for the rest of the evening. Gusts up to 18 MPH possible under a brief downpour.

Temps: High temps today reach the mid to upper 90s F for the stations inland. Mid 80s expected further into the Gulf. Visibility: Not anticipating fog today.

High Temp Today