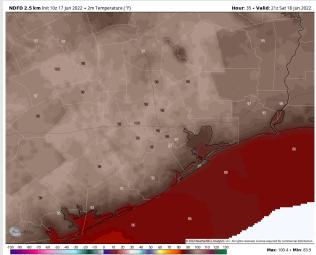

Temps: High temps today reach the mid to upper 90s F for the stations inland. Mid 80s expected further into the Gulf. Visibility: Not anticipating fog today.

High Temp Today