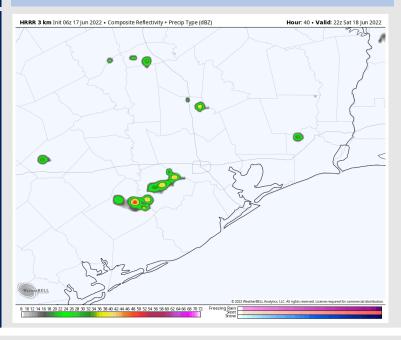

#### Precip Forecast: 11 AM CT

Precip: A 30% chance of pop-up showers are possible out through 1 PM. Light to at times briefly moderate rain and a couple lightning strikes cannot be ruled out.

Wind: Winds are 3-8 MPH out of the S sustained this AM. Winds are closer to 8-13 MPH out of the SE around 4 PM and continue for the rest of the evening. Gusts up to 18 MPH possible under a brief downpour.