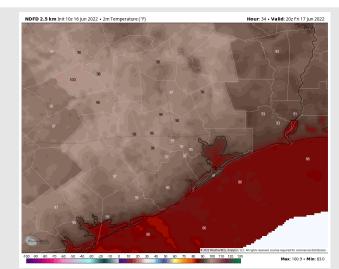

Temps: High temps today reach the mid to upper 90s F for the stations inland. Mid 80s expected further into the Gulf. Visibility: Not anticipating fog today.

High Temp Today