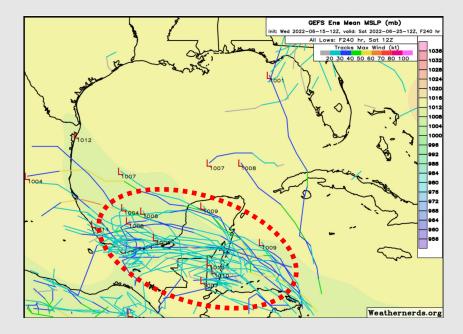

#### Tropical Model Tracks the Next 10 Days

### American Data

No "high" tropical threats noted over the next 10 days for the Houston/ Galveston area. We continue to watch a disturbance south of the Yucatan to potentially develop into more of a potential system, however data is in decent agreement at this distance of any tropical concerns staying a good bit south of the SE TX coastline.