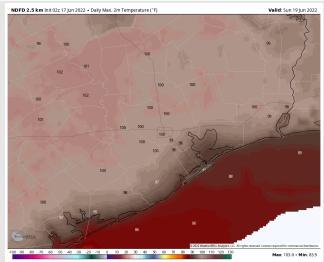

# Houston Pilots: Sun. 6/19/2022

### **Forecast Discussion**

Precip: Dry conditions are favored for Sunday AM-PM.

Wind: Sustained winds of 8-13MPH out of the SW expected through 8AM, before becoming calm-6MPH with direction varying as high pressure system move in overhead. 5-10MPH sustained winds out of the S will resume after 5PM, with 10-15MPH gusts through the rest of the evening. Temps: Expect high temps to reach the upper 90's Visibility: No fog is expected for our stations.

#### Precip Forecast: 8AM CT

High Temps Sunday