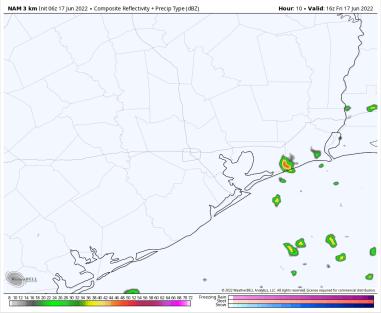

#### Precip Forecast: 11 AM CT

Precip: A 30% chance of pop-up showers are possible out through 1 PM. Light to at times briefly moderate rain and a couple lightning strikes cannot be ruled out.

Wind: Winds are 3-8 MPH out of the S sustained this AM. Winds are closer to 8-13 MPH out of the SE around 4 PM and continue for the rest of the evening. Gusts up to 18 MPH possible under a brief downpour.