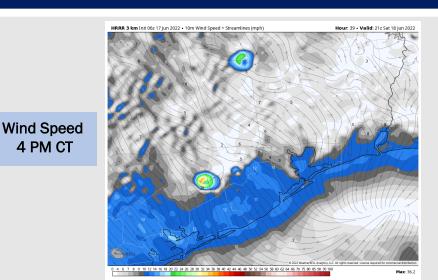

#### Precip Forecast: 11 AM CT

Precip: A 30% chance of pop-up showers are possible out through 1 PM. Light to at times briefly moderate rain and a couple lightning strikes cannot be ruled out.

Wind: Winds are 3-8 MPH out of the S sustained this AM. Winds are closer to 8-13 MPH out of the SE around 4 PM and continue for the rest of the evening. Gusts up to 18 MPH possible under a brief downpour.