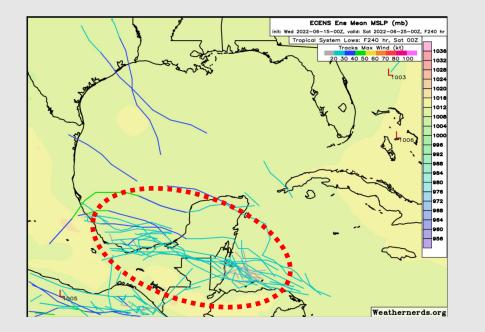

#### Tropical Model Tracks the Next 10 Days

#### European Data

### American Data

No "high" tropical threats noted over the next 10 days for the Houston/ Galveston area. We continue to watch a disturbance south of the Yucatan to potentially develop into more of a potential system, however data is in decent agreement at this distance of any tropical concerns staying a good bit south of the SE TX coastline.