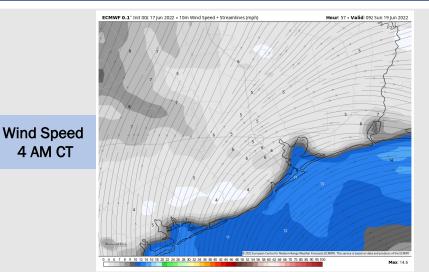

# Houston Pilots: Sun. 6/19/2022

### **Forecast Discussion**

Precip: Dry conditions are favored for Sunday AM-PM.

Wind: Sustained winds of 8-13MPH out of the SW expected through 8AM, before becoming calm-6MPH with direction varying as high pressure system move in overhead. 5-10MPH sustained winds out of the S will resume after 5PM, with 10-15MPH gusts through the rest of the evening. Temps: Expect high temps to reach the upper 90's Visibility: No fog is expected for our stations.

#### Precip Forecast: 8AM CT

High Temps Sunday