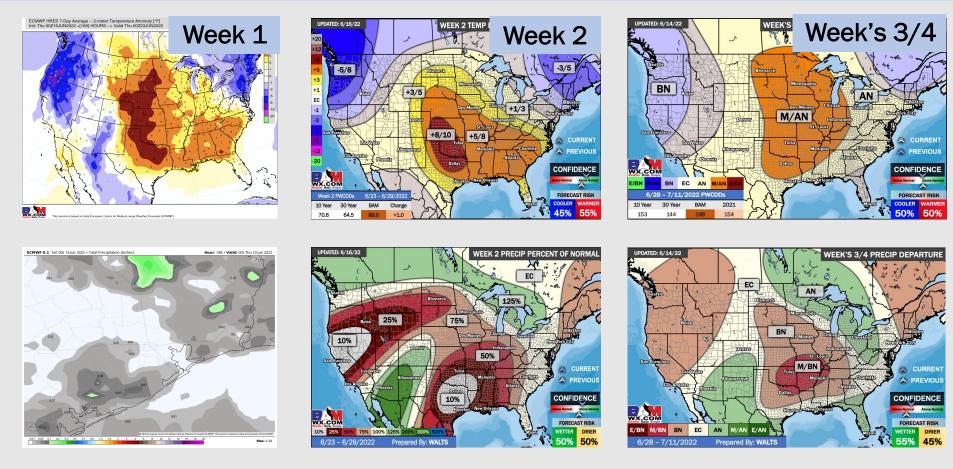

## Houston Pilots: 6/17/22

- The week ahead looks rather inactive with a few minor chances at best. Temperatures continue to remain above normal
- > Week 2 likely features above normal risks for temperatures and below normal precipitation risks.
- The weeks <sup>3</sup>/<sub>4</sub> timeframe looks to feature much above normal temperatures and much below normal risks for precip.