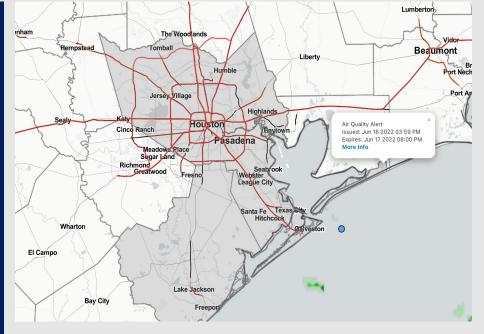

### Radar/ NWS Alerts: 6:00 AM CT

As always, please do not hesitate to reach out to us with any forecast questions via the chat option on the Weather Porthole or our on-call number, (317)-560-8122 press 1 for forecast questions.