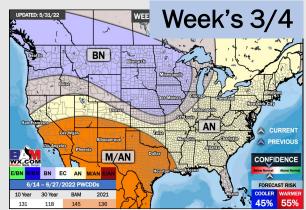

# Houston Pilots: 6/2/22

- Isolated to scattered precip chances Thu into Friday with a boundary moving through, however, totals are not impressive for this week. Temps are favored to end up near average.
- Week 2 likely features above normal risks for temperatures, and below normal precipitation risks.
- ➤ The weeks ¾ timeframe looks to features above normal temperatures and below normal risks for precip.