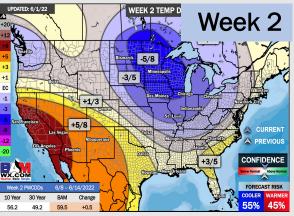

# Houston Pilots: 6/2/22

- Isolated to scattered precip chances Thu into Friday with a boundary moving through, however, totals are not impressive for this week. Temps are favored to end up near average.
- Week 2 likely features above normal risks for temperatures, and below normal precipitation risks.
- ➤ The weeks ¾ timeframe looks to features above normal temperatures and below normal risks for precip.