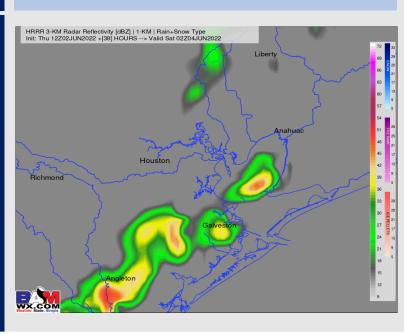

#### Precip Forecast: 5 PM CT

Wind Speed 4 PM CT

High Temps Saturday

## **Forecast Discussion**

Precip: Outside of an isolated pop up shower/thunderstorm threat in the afternoon hours (~20%), favoring a generally drier day.

Wind: Winds start out of the N at 3-8 MPH with winds then turning out of the SE at 5-10 MPH sustained for the afternoon hours.