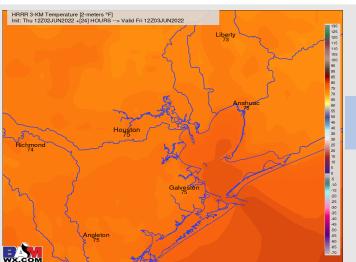

#### Precip Forecast: 7 PM CT

High Temps Friday

Wind: Winds look to be 3-8 MPH sustained throughout most of Friday (5-10 MPH sustained closer to sundown). Winds veer from the NW to the NE in the AM, and out of the SE by late afternoon.

Temps: Highs once again reach the upper 80s F for the stations, warmer further inland.