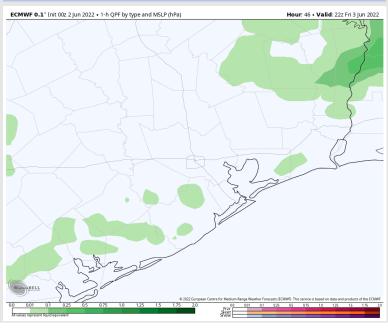

## Houston Pilots: Fri. 6/3/2022

## **Forecast Discussion**

Precip: Watching for two windows of potential precipitation, 1-4 AM window (20%) and the 3-7 PM window (30%). Friday will not be an all day washout by any means (with much more dry time than not), but these would be windows to watch for scattered showers/thunderstorms in a hit and miss nature.

#### Precip Forecast: 7 PM CT

High Temps Friday