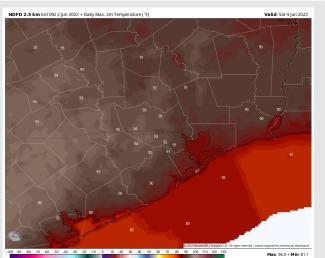

## Houston Pilots: Sat. 6/4/2022

## **Forecast Discussion**

Precip: Outside of an isolated pop up shower/thunderstorm threat in the afternoon hours (~20%), favoring a generally drier day.

Wind: Winds start out of the N at 3-8 MPH with winds then turning out of the SE at 5-10 MPH sustained for the afternoon hours.

Temps: Persistent high temps expected Saturday topping out in the mid to upper 80s.

Visibility: No fog is expected for our stations on Saturday.

#### Precip Forecast: 5 PM CT

Wind Speed 4 PM CT

High Temps Saturday