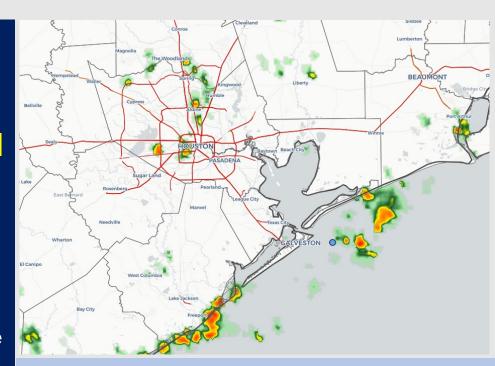

Houston Pilots

Radar/ NWS Alerts: 1:00 PM CT

As always, please do not hesitate to reach out to us with any forecast questions via the chat option on the Weather Porthole or our on-call number, (317)-560-8122 press 1 for forecast questions.

## **Forecast Discussion**

Precip: Pop up, hit and mis showers and thunderstorms will continue to be possible through the afternoon and evening hours before coverage winds down. Any cell holds the potential for a locally heavier downpour that could briefly reduce visibility.