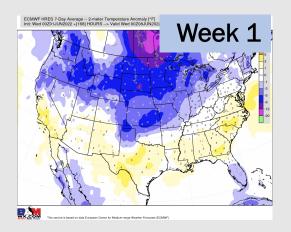

# Houston Pilots: 6/2/22

- Isolated to scattered precip chances Thu into Friday with a boundary moving through, however, totals are not impressive for this week. Temps are favored to end up near average.
- Week 2 likely features above normal risks for temperatures, and below normal precipitation risks.
- ➤ The weeks ¾ timeframe looks to features above normal temperatures and below normal risks for precip.