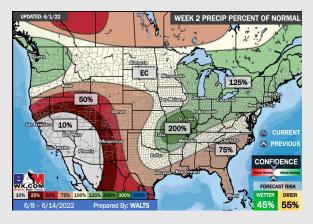

# Houston Pilots: 6/2/22

- Isolated to scattered precip chances Thu into Friday with a boundary moving through, however, totals are not impressive for this week. Temps are favored to end up near average.
- Week 2 likely features above normal risks for temperatures, and below normal precipitation risks.
- ➤ The weeks ¾ timeframe looks to features above normal temperatures and below normal risks for precip.