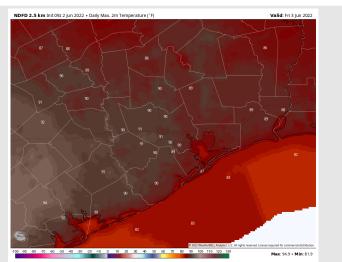

#### Precip Forecast: 7 PM CT

High Temps Friday

## Houston Pilots: Sat. 6/4/2022

## **Forecast Discussion**

Precip: Outside of an isolated pop up shower/thunderstorm threat in the afternoon hours (~20%), favoring a generally drier day.

Wind: Winds start out of the N at 3-8 MPH with winds then turning out of the SE at 5-10 MPH sustained for the afternoon hours.

Temps: Persistent high temps expected Saturday topping out in the mid to upper 80s.

Visibility: No fog is expected for our stations on Saturday.