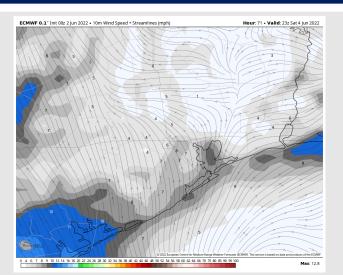

# Wind Speed 6 PM CT Richmond Angleton Angleton

Wind: Winds look to be 3-8 MPH sustained throughout most of Friday (5-10 MPH sustained closer to sundown). Winds veer from the NW to the NE in the AM, and out of the SE by late afternoon.

Temps: Highs once again reach the upper 80s F for the stations, warmer further inland.