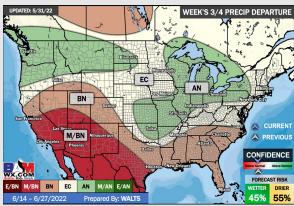

# Houston Pilots: 6/2/22

- Isolated to scattered precip chances Thu into Friday with a boundary moving through, however, totals are not impressive for this week. Temps are favored to end up near average.
- Week 2 likely features above normal risks for temperatures, and below normal precipitation risks.
- ➤ The weeks ¾ timeframe looks to features above normal temperatures and below normal risks for precip.