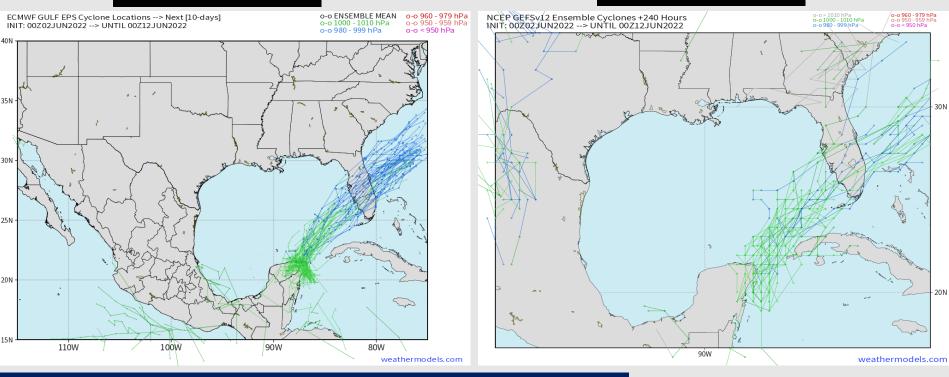

## Tropical Model Tracks the Next 10 Days

#### **American Data**

We currently do not see any tropical threats for E TX over the next 7-10 days. A tropical system near the Yucatan will continue to move Northeast toward Florida and not be a concern for the Western Gulf. Confidence is higher than normal of no threats over the next week