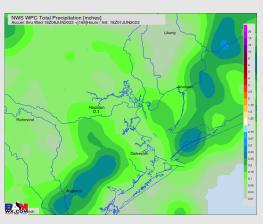

## **Forecast Discussion**

Precip: Pop up, hit and mis showers and thunderstorms will continue to be possible through the afternoon and evening hours before coverage winds down. Any cell holds the potential for a locally heavier downpour that could briefly reduce visibility.

#### Precip Forecast: 7 PM CT

Wind Speed: 5 PM CT

Low Temps This Evening