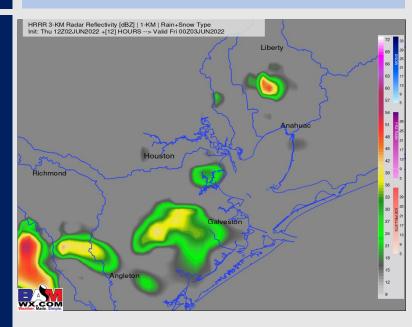

#### Precip Forecast: 7 PM CT

Wind Speed: 5 PM CT

Low Temps This Evening

## **Forecast Discussion**

Precip: Pop up, hit and mis showers and thunderstorms will continue to be possible through the afternoon and evening hours before coverage winds down. Any cell holds the potential for a locally heavier downpour that could briefly reduce visibility.