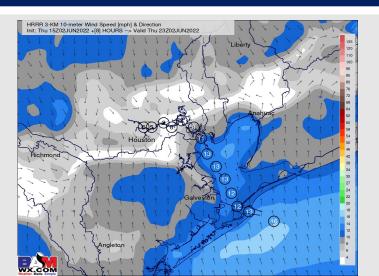

# Wind Speed 6 PM CT Richmond Angleton Angleton

Wind: Winds look to be 3-8 MPH sustained throughout most of Friday (5-10 MPH sustained closer to sundown). Winds veer from the NW to the NE in the AM, and out of the SE by late afternoon.

Temps: Highs once again reach the upper 80s F for the stations, warmer further inland.