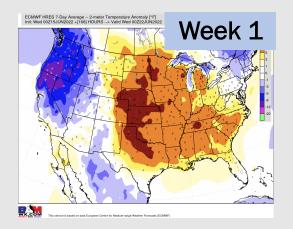

## Houston Pilots: 6/16/22

- The week ahead looks rather inactive with a few minor chances at best. Temperatures continue to remain above normal
- Week 2 likely features above normal risks for temperatures and below normal precipitation risks.
- The weeks ¾ timeframe looks to feature much above normal temperatures and much below normal risks for precip.