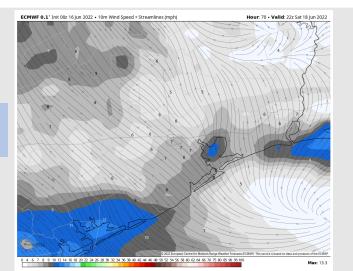

Wind: Winds are 3-8 MPH out of the SSE/E sustained into Friday AM. Winds are closer to 8-13 MPH out of the S/SE for around 4 PM and continue for the rest of the evening. Gust up to 18 MPH possible.

Temps: High temps Friday again reach the mid to upper 90s F for the stations inland. Mid 80s expected further into the Gulf. Visibility: Not anticipating fog on Friday.

#### Precip Forecast: 11 AM CT

Wind Speed: 4 PM CT

High Temp Friday