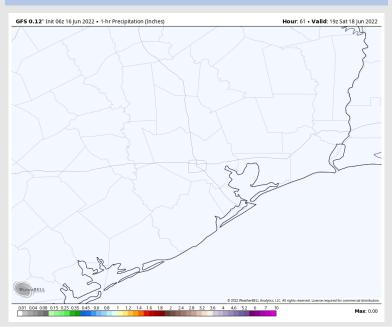

### **Forecast Discussion**

Precip: A 30% chance of pop-up showers are possible beginning Friday at 8 AM until about 3 PM. Light to at times briefly moderate rain and a couple lightning strikes cannot be ruled out.

#### Precip Forecast: 11 AM CT

Wind Speed: 4 PM CT

High Temp Friday