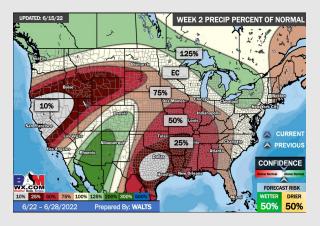

## Houston Pilots: 6/16/22

- The week ahead looks rather inactive with a few minor chances at best. Temperatures continue to remain above normal
- Week 2 likely features above normal risks for temperatures and below normal precipitation risks.
- The weeks ¾ timeframe looks to feature much above normal temperatures and much below normal risks for precip.