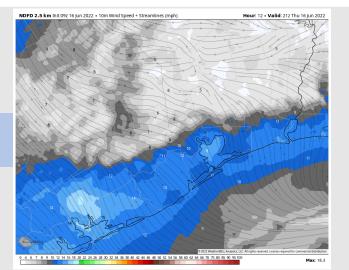

Temps: High temps today reach the mid to upper 90s F for the stations inland. Mid 80s expected further into the Gulf.

Visibility: No fog is expected for our stations.

### **Forecast Discussion**

Precip: Dry conditions are favored to continue for Thursday.

Wind: Winds early Thursday AM weaken to 5-10 MPH and continue through the early afternoon hours. After 3-4PM winds are closer to 8-13 MPH sustained for the rest of the day. Winds veer from the south in the AM to the SE in the PM.