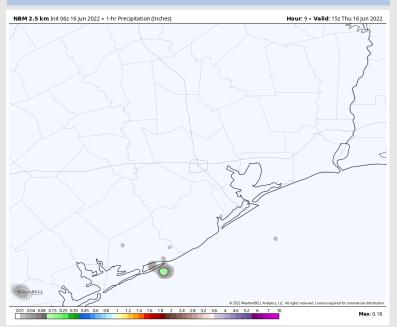

#### Precip Forecast: 10 AM CT

High Temps Thursday

### **Forecast Discussion**

Precip: Dry conditions are favored to continue for Thursday.

Wind: Winds early Thursday AM weaken to 5-10 MPH and continue through the early afternoon hours. After 3-4PM winds are closer to 8-13 MPH sustained for the rest of the day. Winds veer from the south in the AM to the SE in the PM.