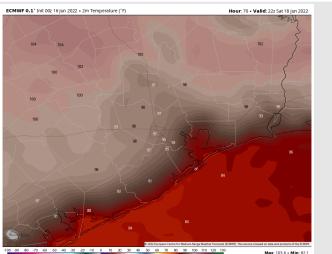

Temps: High temps Sat. again reach the mid to upper 90s F for the stations inland. Mid 80s expected further into the Gulf.

Visibility: Not anticipating any fog concerns.

#### Precip Forecast: 2 PM CT

Wind Speed 5 PM CT

High Temps Sat