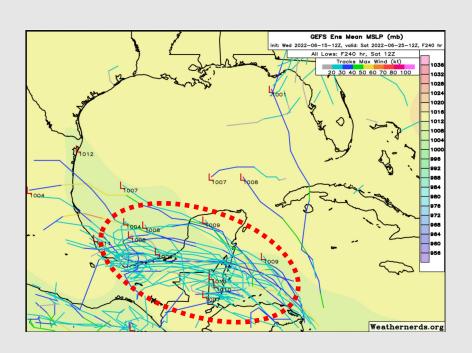

### **Tropical Model Tracks the Next 10 Days**

#### **American Data**

No "high" tropical threats noted over the next 10 days for the Houston/ Galveston area. We continue to watch a disturbance south of the Yucatan to potentially develop into more of a potential system, however data is in decent agreement at this distance of any tropical concerns staying a good bit south of the SE TX coastline.