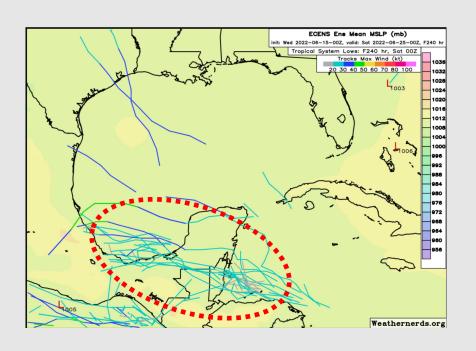

### **Tropical Model Tracks the Next 10 Days**

#### **European Data**

#### **American Data**

No "high" tropical threats noted over the next 10 days for the Houston/ Galveston area. We continue to watch a disturbance south of the Yucatan to potentially develop into more of a potential system, however data is in decent agreement at this distance of any tropical concerns staying a good bit south of the SE TX coastline.