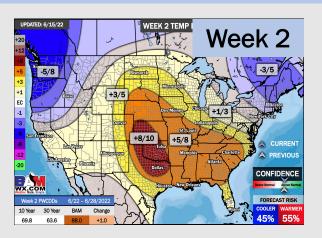

## Houston Pilots: 6/16/22

- The week ahead looks rather inactive with a few minor chances at best. Temperatures continue to remain above normal
- Week 2 likely features above normal risks for temperatures and below normal precipitation risks.
- The weeks ¾ timeframe looks to feature much above normal temperatures and much below normal risks for precip.