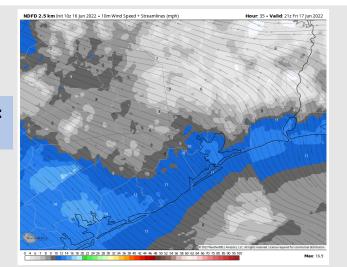

Wind: Winds are 3-8 MPH out of the SSE/E sustained into Friday AM. Winds are closer to 8-13 MPH out of the S/SE for around 4 PM and continue for the rest of the evening. Gust up to 18 MPH possible.

Temps: High temps Friday again reach the mid to upper 90s F for the stations inland. Mid 80s expected further into the Gulf. Visibility: Not anticipating fog on Friday.