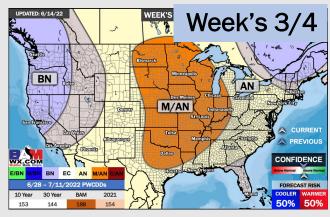

## Houston Pilots: 6/16/22

- The week ahead looks rather inactive with a few minor chances at best. Temperatures continue to remain above normal
- Week 2 likely features above normal risks for temperatures and below normal precipitation risks.
- The weeks ¾ timeframe looks to feature much above normal temperatures and much below normal risks for precip.