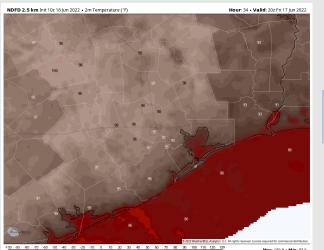

Wind: Winds are 3-8 MPH out of the SSE/E sustained into Friday AM. Winds are closer to 8-13 MPH out of the S/SE for around 4 PM and continue for the rest of the evening. Gust up to 18 MPH possible.

Temps: High temps Friday again reach the mid to upper 90s F for the stations inland. Mid 80s expected further into the Gulf. Visibility: Not anticipating fog on Friday.