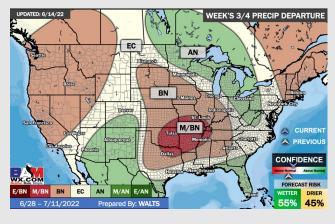

## Houston Pilots: 6/16/22

- The week ahead looks rather inactive with a few minor chances at best. Temperatures continue to remain above normal
- Week 2 likely features above normal risks for temperatures and below normal precipitation risks.
- The weeks ¾ timeframe looks to feature much above normal temperatures and much below normal risks for precip.