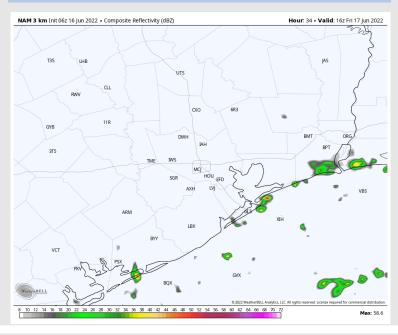

### **Forecast Discussion**

Precip: A 30% chance of pop-up showers are possible beginning Friday at 8 AM until about 3 PM. Light to at times briefly moderate rain and a couple lightning strikes cannot be ruled out.