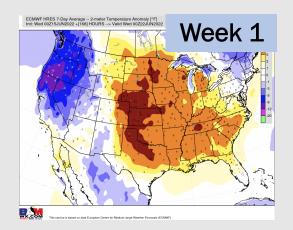

## Houston Pilots: 6/15/22

- The week ahead looks rather inactive with a few minor chances at best. Temperatures continue to remain above normal
- Week 2 likely features above normal risks for temperatures and below normal precipitation risks.
- The weeks ¾ timeframe looks to feature much above normal temperatures and much below normal risks for precip.