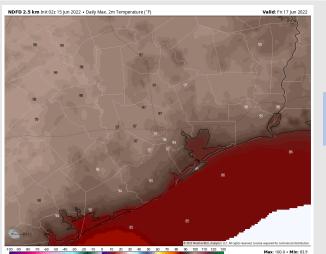

sustained for the rest of the day. Winds veer from the south in the AM to the SE in the PM.

Temps: High temps once again reach the low to mid 90s F for the stations.

Visibility: No fog is expected for our stations.

#### Precip Forecast: 1 PM CT



Wind Speed 4 PM CT





High Temps Thursday

## Houston Pilots: Fri. 6/17/2022





### **Forecast Discussion**

Precip: Outside of a 10% chance of an isolated shower in the afternoon, anticipating dry conditions on Friday.

Wind: Winds are 3-8 MPH sustained and variable into Friday AM. Winds are closer to 5-10 MPH out of the S/SE for the PM hours of Friday. Gust up to 15 MPH possible.

Temps: Highs are favored into the upper 80s to low 90s F for the stations.

Visibility: Not anticipating fog on Friday.

#### Precip Forecast: 4 PM CT









High Temp Friday

## Houston Pilots: 6/15/22

















- The week ahead looks rather inactive with a few minor chances at best. Temperatures continue to remain above normal
- Week 2 likely features above normal risks for temperatures and below normal precipitation risks.
- The weeks ¾ timeframe looks to feature much above normal temperatures and much below normal risks for precip.