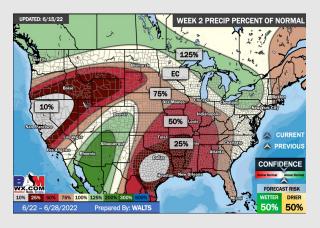

## Houston Pilots: 6/15/22

- The week ahead looks rather inactive with a few minor chances at best. Temperatures continue to remain above normal
- Week 2 likely features above normal risks for temperatures and below normal precipitation risks.
- The weeks ¾ timeframe looks to feature much above normal temperatures and much below normal risks for precip.