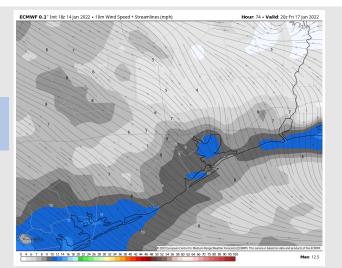

PH sustained for the rest of the day. Winds veer from the south in the AM to the SE in the PM.

Temps: High temps once again reach the low to mid 90s F for the stations.

Visibility: No fog is expected for our stations.

#### Precip Forecast: 1 PM CT



Wind Speed 4 PM CT





High Temps Thursday

## Houston Pilots: Fri. 6/17/2022





### **Forecast Discussion**

Precip: Outside of a 10% chance of an isolated shower in the afternoon, anticipating dry conditions on Friday.

Wind: Winds are 3-8 MPH sustained and variable into Friday AM. Winds are closer to 5-10 MPH out of the S/SE for the PM hours of Friday. Gust up to 15 MPH possible.

Temps: Highs are favored into the upper 80s to low 90s F for the stations.

Visibility: Not anticipating fog on Friday.

#### Precip Forecast: 4 PM CT









High Temp Friday

## Houston Pilots: 6/15/22

















- The week ahead looks rather inactive with a few minor chances at best. Temperatures continue to remain above normal
- Week 2 likely features above normal risks for temperatures and below normal precipitation risks.
- The weeks ¾ timeframe looks to feature much above normal temperatures and much below normal risks for precip.