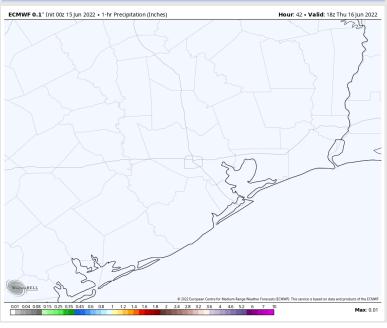

### **Forecast Discussion**

Precip: Cannot rule out a <10% chance of isolated pop up showers between 4-5 PM. Otherwise dry conditions are expected for the rest of the night.

Wind: Winds expected be around 10-15 MPH out of the SSW with isolated gusts near 20 MPH, and will continue for the rest of the evening and night.

#### Precip Forecast: 9 PM CT

Low Temps
Thu Morning