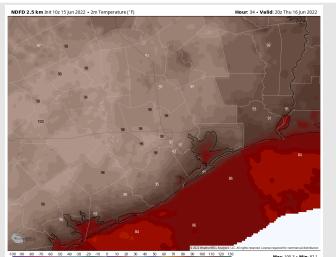

Temps: High temps once again reach the low to mid 90s F for the stations.

Visibility: No fog is expected for our stations.

#### Precip Forecast: 1 PM CT

Wind Speed 4 PM CT

High Temps Thursday