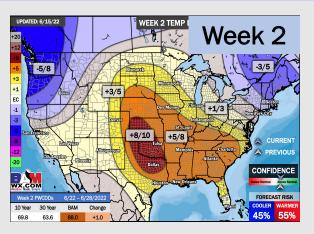

## Houston Pilots: 6/15/22

- The week ahead looks rather inactive with a few minor chances at best. Temperatures continue to remain above normal
- Week 2 likely features above normal risks for temperatures and below normal precipitation risks.
- The weeks ¾ timeframe looks to feature much above normal temperatures and much below normal risks for precip.