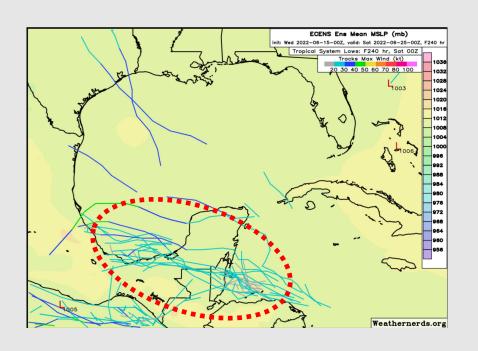

### **Tropical Model Tracks the Next 10 Days**

#### **European Data**

#### **American Data**

No "high" tropical threats noted over the next 10 days for the Houston/ Galveston area. We continue to watch a disturbance south of the Yucatan to potentially develop into more of a potential system, however data is in decent agreement at this distance of any tropical concerns staying a good bit south of the SE TX coastline.