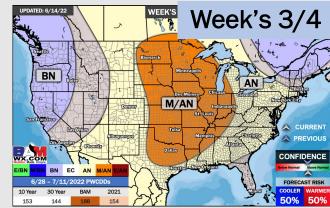

## Houston Pilots: 6/15/22

- The week ahead looks rather inactive with a few minor chances at best. Temperatures continue to remain above normal
- Week 2 likely features above normal risks for temperatures and below normal precipitation risks.
- The weeks ¾ timeframe looks to feature much above normal temperatures and much below normal risks for precip.