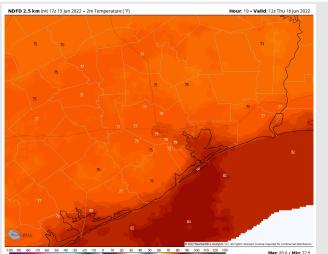

Temps: Lows Thursday morning in the mid 70s F to the lower 80s F.

Visibility: Not anticipating any fog concerns.

#### Precip Forecast: 9 PM CT

Low Temps
Thu Morning