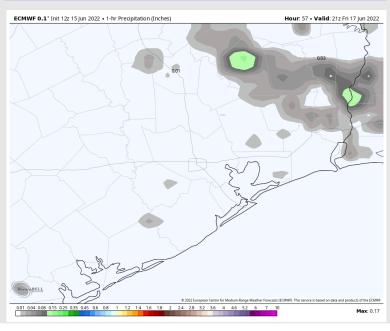

13 MPH sustained for the rest of the day. Winds veer from the south in the AM to the SE in the PM.

Temps: High temps once again reach the low to mid 90s F for the stations.

Visibility: No fog is expected for our stations.

#### Precip Forecast: 1 PM CT



Wind Speed 4 PM CT





High Temps Thursday

## Houston Pilots: Fri. 6/17/2022





### **Forecast Discussion**

Precip: Outside of a 10% chance of an isolated shower in the afternoon, anticipating dry conditions on Friday.

Wind: Winds are 3-8 MPH sustained and variable into Friday AM. Winds are closer to 5-10 MPH out of the S/SE for the PM hours of Friday. Gust up to 15 MPH possible.

Temps: Highs are favored into the upper 80s to low 90s F for the stations.

Visibility: Not anticipating fog on Friday.

#### Precip Forecast: 4 PM CT









High Temp Friday

## Houston Pilots: 6/15/22

















- The week ahead looks rather inactive with a few minor chances at best. Temperatures continue to remain above normal
- Week 2 likely features above normal risks for temperatures and below normal precipitation risks.
- The weeks ¾ timeframe looks to feature much above normal temperatures and much below normal risks for precip.