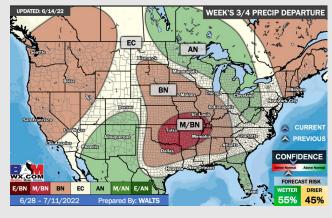

## Houston Pilots: 6/15/22

- The week ahead looks rather inactive with a few minor chances at best. Temperatures continue to remain above normal
- Week 2 likely features above normal risks for temperatures and below normal precipitation risks.
- The weeks ¾ timeframe looks to feature much above normal temperatures and much below normal risks for precip.