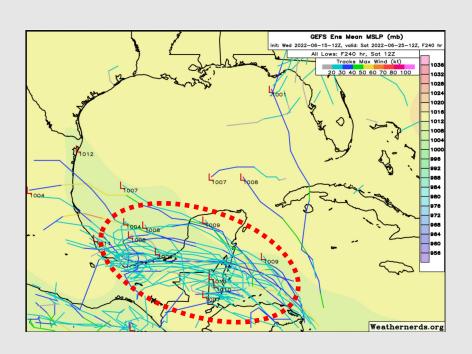

### **Tropical Model Tracks the Next 10 Days**

#### **European Data**

#### **American Data**

No "high" tropical threats noted over the next 10 days for the Houston/ Galveston area. We continue to watch a disturbance south of the Yucatan to potentially develop into more of a potential system, however data is in decent agreement at this distance of any tropical concerns staying a good bit south of the SE TX coastline.