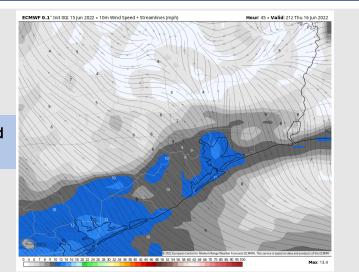

### **Forecast Discussion**

Precip: Dry conditions are favored to continue for Thursday.

Wind: Winds early Thursday AM weaken to 5-10 MPH and continue through the early afternoon hours. After 3-4PM winds are closer to 8-13 MPH sustained for the rest of the day. Winds veer from the south in the AM to the SE in the PM.

#### Precip Forecast: 1 PM CT

Wind Speed 4 PM CT

High Temps Thursday