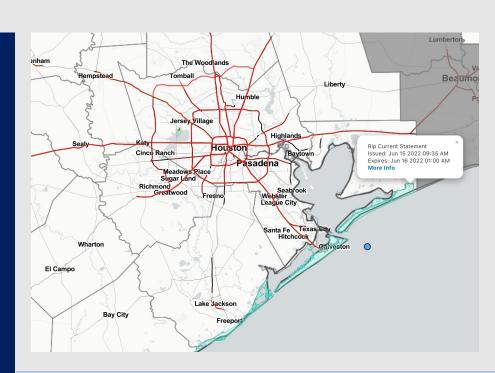

Radar/ NWS Alerts: 1:30 PM CT

As always, please do not hesitate to reach out to us with any forecast questions via the chat option on the Weather Porthole or our on-call number, (317)-560-8122 press 1 for forecast questions.