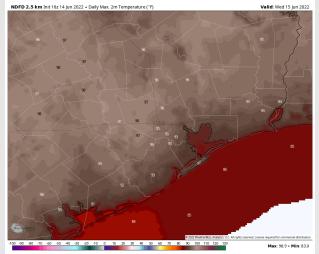

**Temps:** Highs on Wednesday once again reach the upper 80s to mid 90s F for most stations.

Visibility: Not anticipating any fog concerns.