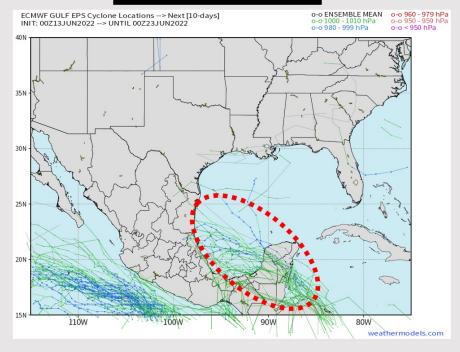

### Houston Pilots Extended Range Tropical Report

### Tropical Model Tracks the Next 10 Days

#### European Data

### American Data

No "high" tropical threats noted over the next 10 days for the Houston/ Galveston area. We continue to watch a disturbance south of the Yucatan to potentially develop into more of a potential system, however data is in decent agreement at this distance of any tropical concerns staying a good bit south of the SE TX coastline.