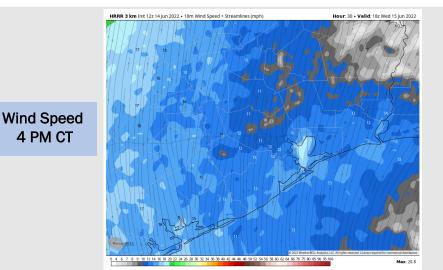

### **Forecast Discussion**

**Precip:** While we will keep the mention of a 10% pop up this afternoon given some very isolated precip inland, dry conditions are favored at the stations.

Wind: Winds the rest of the afternoon are favored to sit 10-15 MPH with gusts 15-20 MPH from the S. Around 9-10 PM winds increase to 15-20 MPH sustained from the S with occasional gusts to 25 MPH.