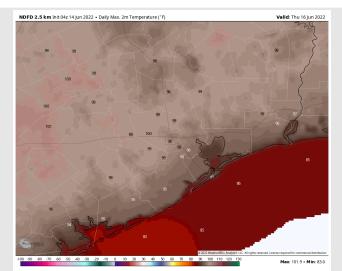

#### Precip Forecast: 1 PM CT

**Precip:** Dry conditions are favored to continue for Thursday.

Wind: Winds are 5-10 MPH for Thursday AM and into the early afternoon hours. After 3-4PM winds are closer to 8-13 MPH sustained for the rest of the day. Winds veer from the south in the AM to the SE in the PM. Temps: High temps once again reach the low to mid 90s F for the stations.

Visibility: No fog is expected for our stations.

High Temps Thursday