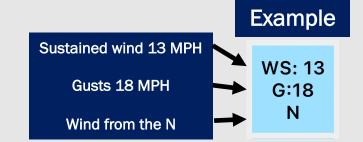

## **Houston Pilots Wind Report**

| Time                                       | 06-14-<br>2022 Tue<br>10am | 06-14-<br>2022 Tue<br>11am |                       | 06-14-<br>2022 Tue<br>1pm |                       |                       |                       |                       |                       | 06-14-<br>2022 Tue<br>7pm |                       |                       | 06-14-<br>2022 Tue<br>10pm |                       |                      | 06-15-<br>2022 Wed<br>1am | 06-15-<br>2022 Wed<br>2am | 06-15-<br>2022 Wed<br>3am | 06-15-<br>2022 Wed<br>4am |                     |                     |                     | 06-15-<br>2022 Wed<br>8am | 06-15-<br>2022 Wed<br>9am | 06-15-<br>2022 Wed<br>10am | 06-15-<br>2022 Wed<br>11am | 06-15-<br>2022 Wed<br>12pm | 06-15-<br>2022 Wed<br>1pm |                       | 06-15-<br>2022 Wed<br>3pm | 06-15-<br>2022 Wed<br>4pm | 06-15-<br>2022 Wed<br>5pm | 06-15-<br>2022 Wed<br>6pm |                       | 06-15-<br>2022 Wed 2<br>8pm | 06-15-<br>2022 Wed<br>9pm |
|--------------------------------------------|----------------------------|----------------------------|-----------------------|---------------------------|-----------------------|-----------------------|-----------------------|-----------------------|-----------------------|---------------------------|-----------------------|-----------------------|----------------------------|-----------------------|----------------------|---------------------------|---------------------------|---------------------------|---------------------------|---------------------|---------------------|---------------------|---------------------------|---------------------------|----------------------------|----------------------------|----------------------------|---------------------------|-----------------------|---------------------------|---------------------------|---------------------------|---------------------------|-----------------------|-----------------------------|---------------------------|
| Houston Pilots N<br>- 610 Bridge           | WS: 8<br>G:16<br>S         | WS: 10<br>G:15<br>S        | WS: 12<br>G:17<br>S   | WS: 13<br>G:18<br>S       | WS: 14<br>G:20<br>S   | WS: 15<br>G:21<br>SSE | WS: 14<br>G:20<br>SSE | WS: 14<br>G:19<br>SSE | WS: 13<br>G:20<br>SSE | WS: 13<br>G:20<br>SSE     | WS: 11<br>G:20<br>SSE | WS: 10<br>G:21<br>SSE | WS: 9<br>G:22<br>SSE       | WS: 8<br>G:23<br>SSE  | WS: 8<br>G:24<br>SSE | WS: 8<br>G:16<br>SSE      | WS: 7<br>G:15<br>S        | WS: 7<br>G:14<br>S        | WS: 6<br>G:13<br>S        | WS: 5<br>G:11<br>S  | WS: 5<br>G:10<br>S  | WS: 5<br>G:9<br>S   | WS: 7<br>G:12<br>S        | WS: 9<br>G:14<br>S        | WS: 9<br>G:15<br>S         | WS: 11<br>G:16<br>S        | WS: 10<br>G:16<br>S        | WS: 10<br>G:16<br>S       | WS: 10<br>G:16<br>S   | WS: 11<br>G:17<br>SSE     | WS: 12<br>G:17<br>SSE     | WS: 12<br>G:17<br>SSE     | WS: 13<br>G:18<br>SSE     | WS: 13<br>G:17<br>SSE | WS: 11<br>G:17<br>SSE       | WS: 9<br>G:16<br>SSE      |
| Houston Pilots M<br>- Kinder 1             | WS: 8<br>G:16<br>S         | WS: 9<br>G:15<br>S         | WS: 12<br>G:17<br>S   | WS: 13<br>G:18<br>S       | WS: 14<br>G:20<br>SSE | WS: 15<br>G:21<br>SSE | WS: 14<br>G:20<br>SSE | WS: 14<br>G:19<br>SSE | WS: 13<br>G:20<br>SSE | WS: 13<br>G:20<br>SSE     | WS: 11<br>G:20<br>SSE | WS: 10<br>G:21<br>S   | WS: 9<br>G:22<br>SSE       | WS: 8<br>G:23<br>SSE  | WS: 8<br>G:24<br>SSE | WS: 8<br>G:15<br>SSE      | WS: 7<br>G:14<br>S        | WS: 7<br>G:14<br>S        | WS: 6<br>G:13<br>S        | WS: 5<br>G:11<br>S  | WS: 5<br>G:9<br>S   | WS: 5<br>G:9<br>S   | WS: 7<br>G:12<br>S        | WS: 9<br>G:14<br>S        | WS: 9<br>G:15<br>S         | WS: 11<br>G:16<br>S        | WS: 10<br>G:16<br>S        | WS: 10<br>G:15<br>S       | WS: 11<br>G:16<br>SSE | WS: 11<br>G:17<br>SSE     | WS: 12<br>G:17<br>SSE     | WS: 13<br>G:17<br>SSE     | WS: 13<br>G:17<br>SSE     | WS: 13<br>G:17<br>SSE | WS: 11<br>G:17<br>SSE       | WS: 9<br>G:16<br>SSE      |
| Houston Pilots L<br>- Greens Bayou         | WS: 8<br>G:16<br>S         | WS: 9<br>G:15<br>S         | WS: 12<br>G:17<br>S   | WS: 13<br>G:18<br>SSE     | WS: 14<br>G:20<br>SSE | WS: 16<br>G:21<br>S   | WS: 14<br>G:20<br>SSE | WS: 14<br>G:19<br>SSE | WS: 13<br>G:19<br>SSE | WS: 13<br>G:20<br>SSE     | WS: 11<br>G:20<br>SSE | WS: 10<br>G:21<br>S   | WS: 8<br>G:21<br>SSE       | WS: 8<br>G:23<br>SSE  | WS: 8<br>G:24<br>SSE | WS: 8<br>G:15<br>S        | WS: 7<br>G:14<br>S        | WS: 7<br>G:13<br>S        | WS: 6<br>G:12<br>S        | WS: 5<br>G:11<br>S  | WS: 5<br>G:9<br>S   | WS: 5<br>G:9<br>S   | WS: 7<br>G:12<br>S        | WS: 9<br>G:14<br>S        | WS: 9<br>G:15<br>S         | WS: 10<br>G:16<br>S        | WS: 10<br>G:15<br>S        | WS: 11<br>G:15<br>S       | WS: 11<br>G:16<br>SSE | WS: 12<br>G:17<br>SSE     | WS: 13<br>G:17<br>SSE     | WS: 13<br>G:17<br>SSE     | WS: 13<br>G:17<br>SSE     | WS: 12<br>G:17<br>SSE | WS: 11<br>G:17<br>SSE       | WS: 9<br>G:15<br>SSE      |
| Houston Pilots K<br>- Shell Crude          | WS: 8<br>G:16<br>S         | WS: 10<br>G:16<br>S        | WS: 12<br>G:17<br>SSE | WS: 13<br>G:18<br>SSE     | WS: 15<br>G:20<br>SSE | WS: 16<br>G:22<br>S   | WS: 15<br>G:20<br>SSE | WS: 14<br>G:19<br>SSE | WS: 14<br>G:19<br>SSE | WS: 13<br>G:19<br>SSE     | WS: 11<br>G:20<br>SSE | WS: 10<br>G:21<br>S   | WS: 8<br>G:21<br>SSE       | WS: 9<br>G:23<br>SSE  | WS: 8<br>G:24<br>SSE | WS: 8<br>G:16<br>S        | WS: 7<br>G:15<br>S        | WS: 7<br>G:14<br>S        | WS: 6<br>G:13<br>S        | WS: 5<br>G:11<br>S  | WS: 5<br>G:10<br>S  | WS: 5<br>G:9<br>S   | WS: 7<br>G:12<br>S        | WS: 9<br>G:14<br>S        | WS: 10<br>G:15<br>S        | WS: 11<br>G:16<br>S        | WS: 11<br>G:15<br>S        | WS: 11<br>G:15<br>SSE     | WS: 12<br>G:17<br>SSE | WS: 12<br>G:17<br>SSE     | WS: 13<br>G:17<br>SSE     | WS: 13<br>G:18<br>SSE     | WS: 13<br>G:17<br>SSE     | WS: 12<br>G:17<br>SSE | WS: 11<br>G:17<br>SSE       | WS: 9<br>G:15<br>SSE      |
| Houston Pilots J<br>- Lynchburg<br>Ferries | WS: 9<br>G:16<br>S         | WS: 10<br>G:16<br>S        | WS: 13<br>G:18<br>SSE | WS: 14<br>G:19<br>SSE     | WS: 15<br>G:20<br>SSE | WS: 16<br>G:22<br>S   | WS: 15<br>G:21<br>SSE | WS: 15<br>G:20<br>SSE | WS: 14<br>G:20<br>SSE | WS: 13<br>G:20<br>SSE     | WS: 11<br>G:20<br>SSE | WS: 9<br>G:21<br>S    | WS: 8<br>G:21<br>SSE       | WS: 9<br>G:24<br>SSE  | WS: 8<br>G:23<br>S   | WS: 9<br>G:16<br>S        | WS: 8<br>G:15<br>S        | WS: 8<br>G:15<br>S        | WS: 7<br>G:14<br>S        | WS: 6<br>G:12<br>S  | WS: 6<br>G:11<br>S  | WS: 5<br>G:10<br>S  | WS: 7<br>G:12<br>S        | WS: 10<br>G:14<br>S       | WS: 10<br>G:15<br>S        | WS: 11<br>G:15<br>S        | WS: 11<br>G:15<br>S        | WS: 12<br>G:16<br>SSE     | WS: 12<br>G:17<br>SSE | WS: 13<br>G:17<br>SSE     | WS: 14<br>G:18<br>SSE     | WS: 14<br>G:18<br>SSE     | WS: 13<br>G:18<br>SSE     | WS: 13<br>G:17<br>SSE | WS: 12<br>G:17<br>SSE       | WS: 9<br>G:15<br>SSE      |
| Houston Pilots I -<br>Exxon 3              | WS: 8<br>G:16<br>S         | WS: 11<br>G:16<br>SSE      | WS: 14<br>G:18<br>SSE | WS: 14<br>G:19<br>SSE     | WS: 16<br>G:21<br>SSE | WS: 17<br>G:23<br>S   | WS: 16<br>G:21<br>SSE | WS: 15<br>G:21<br>SSE | WS: 14<br>G:20<br>SSE | WS: 13<br>G:20<br>SSE     | WS: 12<br>G:21<br>SSE | WS: 11<br>G:22<br>S   | WS: 10<br>G:22<br>SSE      | WS: 10<br>G:23<br>SSE | WS: 9<br>G:24<br>S   | WS: 10<br>G:18<br>S       | WS: 10<br>G:17<br>S       | WS: 9<br>G:17<br>S        | WS: 9<br>G:16<br>S        | WS: 7<br>G:14<br>S  | WS: 7<br>G:13<br>S  | WS: 7<br>G:12<br>S  | WS: 8<br>G:14<br>S        | WS: 10<br>G:15<br>S       | WS: 10<br>G:15<br>S        | WS: 11<br>G:16<br>S        | WS: 11<br>G:15<br>SSE      | WS: 13<br>G:16<br>SSE     | WS: 13<br>G:17<br>SSE | WS: 14<br>G:18<br>SSE     | WS: 14<br>G:18<br>SSE     | WS: 14<br>G:18<br>SSE     | WS: 14<br>G:18<br>SSE     | WS: 13<br>G:17<br>SSE | WS: 11<br>G:17<br>SSE       | WS: 10<br>G:16<br>SSE     |
| Houston Pilots H<br>- Morgans Point        | WS: 8<br>G:15<br>S         | WS: 13<br>G:16<br>SSE      | WS: 15<br>G:19<br>SSE | WS: 15<br>G:19<br>SSE     | WS: 17<br>G:21<br>SSE | WS: 18<br>G:23<br>S   | WS: 17<br>G:22<br>SSE | WS: 17<br>G:22<br>SSE | WS: 16<br>G:20<br>SSE | WS: 15<br>G:20<br>SSE     | WS: 14<br>G:21<br>SSE | WS: 14<br>G:23<br>S   | WS: 14<br>G:23<br>SSE      | WS: 14<br>G:23<br>SSE | WS: 14<br>G:25<br>S  | WS: 12<br>G:20<br>S       | WS: 12<br>G:19<br>S       | WS: 11<br>G:19<br>S       | WS: 11<br>G:18<br>S       | WS: 10<br>G:16<br>S | WS: 9<br>G:15<br>S  | WS: 8<br>G:14<br>S  | WS: 9<br>G:15<br>S        | WS: 10<br>G:16<br>S       | WS: 11<br>G:16<br>S        | WS: 11<br>G:16<br>S        | WS: 12<br>G:15<br>SSE      | WS: 13<br>G:16<br>SSE     | WS: 13<br>G:17<br>SSE | WS: 14<br>G:18<br>SSE     | WS: 14<br>G:19<br>SSE     | WS: 14<br>G:19<br>SSE     | WS: 14<br>G:18<br>SSE     | WS: 13<br>G:18<br>SSE | WS: 12<br>G:17<br>SSE       | WS: 11<br>G:16<br>SSE     |
| Houston Pilots G<br>- 75/76                | WS: 11<br>G:15<br>S        | WS: 14<br>G:16<br>SE       | WS: 17<br>G:19<br>SSE | WS: 16<br>G:18<br>SSE     | WS: 19<br>G:21<br>SSE | WS: 19<br>G:22<br>S   | WS: 20<br>G:22<br>SSE | WS: 19<br>G:22<br>SSE | WS: 18<br>G:20<br>SSE | WS: 18<br>G:21<br>SSE     | WS: 18<br>G:21<br>SSE | WS: 18<br>G:23<br>S   | WS: 19<br>G:24<br>SSE      | WS: 19<br>G:24<br>SSE | WS: 20<br>G:26<br>S  | WS: 15<br>G:21<br>S       | WS: 14<br>G:21<br>S       | WS: 14<br>G:20<br>S       | WS: 13<br>G:19<br>S       | WS: 12<br>G:18<br>S | WS: 11<br>G:17<br>S | WS: 10<br>G:16<br>S | WS: 11<br>G:16<br>S       | WS: 11<br>G:16<br>S       | WS: 11<br>G:16<br>S        | WS: 12<br>G:16<br>S        | WS: 12<br>G:16<br>SSE      | WS: 13<br>G:16<br>SSE     | WS: 14<br>G:17<br>SSE | WS: 14<br>G:18<br>SSE     | WS: 15<br>G:18<br>SSE     | WS: 14<br>G:18<br>SSE     | WS: 14<br>G:18<br>SSE     | WS: 14<br>G:18<br>SSE | WS: 13<br>G:17<br>S         | WS: 12<br>G:17<br>S       |
| Houston Pilots F<br>- 63/64                | WS: 11<br>G:15<br>S        | WS: 14<br>G:16<br>SSE      | WS: 17<br>G:18<br>S   | WS: 16<br>G:18<br>SSE     | WS: 20<br>G:22<br>SSE | WS: 20<br>G:22<br>SSE | WS: 20<br>G:22<br>SSE | WS: 19<br>G:21<br>SSE | WS: 18<br>G:20<br>SSE | WS: 19<br>G:21<br>SSE     | WS: 18<br>G:21<br>SSE | WS: 19<br>G:24<br>SSE | WS: 20<br>G:25<br>SSE      | WS: 20<br>G:25<br>SSE | WS: 20<br>G:26<br>S  | WS: 16<br>G:22<br>S       | WS: 15<br>G:21<br>S       | WS: 15<br>G:21<br>S       | WS: 14<br>G:20<br>S       | WS: 13<br>G:19<br>S | WS: 13<br>G:18<br>S | WS: 12<br>G:17<br>S | WS: 12<br>G:17<br>S       | WS: 12<br>G:17<br>S       | WS: 12<br>G:16<br>S        | WS: 12<br>G:16<br>S        | WS: 13<br>G:16<br>S        | WS: 13<br>G:16<br>SSE     | WS: 14<br>G:16<br>SSE | WS: 14<br>G:17<br>SSE     | WS: 15<br>G:18<br>SSE     | WS: 14<br>G:18<br>SSE     | WS: 14<br>G:18<br>SSE     | WS: 14<br>G:18<br>SSE | WS: 13<br>G:17<br>SSE       | WS: 12<br>G:17<br>S       |
| Houston Pilots E<br>- 51/52                | WS: 10<br>G:14<br>S        | WS: 15<br>G:17<br>SSE      | WS: 16<br>G:18<br>S   | WS: 16<br>G:18<br>SSE     | WS: 20<br>G:22<br>SSE | WS: 20<br>G:22<br>S   | WS: 20<br>G:21<br>SSE | WS: 18<br>G:20<br>SSE | WS: 18<br>G:20<br>SSE | WS: 18<br>G:20<br>SSE     | WS: 18<br>G:21<br>SSE | WS: 20<br>G:24<br>SSE | WS: 20<br>G:25<br>SSE      | WS: 20<br>G:25<br>SSE | WS: 21<br>G:26<br>S  | WS: 17<br>G:22<br>S       | WS: 16<br>G:22<br>S       | WS: 16<br>G:21<br>S       | WS: 15<br>G:21<br>S       | WS: 14<br>G:19<br>S | WS: 13<br>G:18<br>S | WS: 13<br>G:18<br>S | WS: 12<br>G:18<br>S       | WS: 12<br>G:17<br>S       | WS: 12<br>G:17<br>S        | WS: 12<br>G:16<br>S        | WS: 12<br>G:16<br>S        | WS: 13<br>G:16<br>SSE     | WS: 13<br>G:16<br>SSE | WS: 14<br>G:17<br>SSE     | WS: 14<br>G:17<br>SSE     | WS: 14<br>G:17<br>SSE     | WS: 14<br>G:17<br>SSE     | WS: 14<br>G:18<br>SSE | WS: 13<br>G:17<br>SSE       | WS: 13<br>G:17<br>S       |
| Houston Pilots D<br>- 37/38                | WS: 11<br>G:15<br>S        | WS: 17<br>G:19<br>S        | WS: 15<br>G:17<br>SSE | WS: 16<br>G:19<br>SSE     | WS: 19<br>G:21<br>S   | WS: 20<br>G:22<br>S   | WS: 19<br>G:21<br>SSE | WS: 17<br>G:19<br>SSE | WS: 17<br>G:19<br>SSE | WS: 17<br>G:19<br>SSE     | WS: 17<br>G:21<br>SSE | WS: 20<br>G:24<br>S   | WS: 19<br>G:24<br>SSE      | WS: 20<br>G:25<br>SSE | WS: 20<br>G:26<br>S  | WS: 17<br>G:22<br>S       | WS: 17<br>G:22<br>S       | WS: 16<br>G:21<br>S       | WS: 16<br>G:21<br>S       | WS: 15<br>G:20<br>S | WS: 14<br>G:19<br>S | WS: 13<br>G:18<br>S | WS: 13<br>G:18<br>S       | WS: 13<br>G:17<br>S       | WS: 13<br>G:17<br>S        | WS: 12<br>G:16<br>S        | WS: 12<br>G:15<br>S        | WS: 12<br>G:15<br>S       | WS: 13<br>G:16<br>SSE | WS: 13<br>G:16<br>SSE     | WS: 14<br>G:17<br>SSE     | WS: 14<br>G:17<br>SSE     | WS: 14<br>G:17<br>SSE     | WS: 13<br>G:17<br>SSE | WS: 13<br>G:17<br>SSE       | WS: 13<br>G:17<br>S       |
| Houston Pilots C<br>- 25/26                | WS: 12<br>G:16<br>S        | WS: 15<br>G:19<br>S        | WS: 14<br>G:17<br>SSE | WS: 16<br>G:19<br>S       | WS: 17<br>G:20<br>S   | WS: 18<br>G:21<br>S   | WS: 17<br>G:20<br>S   | WS: 16<br>G:19<br>SSE | WS: 16<br>G:19<br>SSE | WS: 16<br>G:19<br>SSE     | WS: 16<br>G:20<br>SSE | WS: 18<br>G:24<br>SSE | WS: 17<br>G:23<br>SSE      | WS: 18<br>G:24<br>SSE | WS: 18<br>G:25<br>S  | WS: 17<br>G:22<br>S       | WS: 17<br>G:22<br>S       | WS: 16<br>G:21<br>S       | WS: 16<br>G:21<br>S       | WS: 15<br>G:20<br>S | WS: 14<br>G:19<br>S | WS: 13<br>G:18<br>S | WS: 13<br>G:18<br>S       | WS: 13<br>G:17<br>S       | WS: 12<br>G:17<br>S        | WS: 12<br>G:16<br>S        | WS: 12<br>G:15<br>S        | WS: 12<br>G:15<br>S       | WS: 12<br>G:15<br>S   | WS: 13<br>G:16<br>S       | WS: 13<br>G:16<br>S       | WS: 13<br>G:16<br>SSE     | WS: 13<br>G:16<br>SSE     | WS: 13<br>G:16<br>SSE | WS: 12<br>G:17<br>SSE       | WS: 12<br>G:16<br>SSE     |
| Houston Pilots B<br>- 11/12                | WS: 14<br>G:18<br>S        | WS: 16<br>G:19<br>S        | WS: 13<br>G:17<br>SSE | WS: 16<br>G:19<br>SSE     | WS: 16<br>G:20<br>S   | WS: 18<br>G:21<br>S   | WS: 17<br>G:19<br>S   | WS: 16<br>G:18<br>SSE | WS: 16<br>G:19<br>SSE | WS: 15<br>G:19<br>SSE     | WS: 16<br>G:21<br>SSE | WS: 18<br>G:23<br>SSE | WS: 18<br>G:24<br>SSE      | WS: 18<br>G:24<br>S   | WS: 20<br>G:26<br>S  | WS: 17<br>G:22<br>S       | WS: 17<br>G:22<br>S       | WS: 16<br>G:21<br>S       | WS: 16<br>G:21<br>S       | WS: 15<br>G:20<br>S | WS: 15<br>G:19<br>S | WS: 14<br>G:18<br>S | WS: 13<br>G:18<br>S       | WS: 13<br>G:17<br>S       | WS: 12<br>G:17<br>S        | WS: 12<br>G:16<br>S        | WS: 12<br>G:15<br>S        | WS: 12<br>G:14<br>S       | WS: 12<br>G:15<br>S   | WS: 12<br>G:15<br>S       | WS: 13<br>G:16<br>S       | WS: 13<br>G:16<br>SSE     | WS: 13<br>G:16<br>SSE     | WS: 12<br>G:16<br>SSE | WS: 12<br>G:16<br>SSE       | WS: 12<br>G:16<br>SSE     |
| Houston Pilots A<br>- 1 & 2 Bravo          | WS: 17<br>G:19<br>S        | WS: 18<br>G:19<br>S        | WS: 12<br>G:17<br>S   | WS: 18<br>G:20<br>S       | WS: 18<br>G:20<br>S   | WS: 18<br>G:19<br>S   | WS: 16<br>G:18<br>S   | WS: 16<br>G:18<br>SSE | WS: 17<br>G:18<br>SSE | WS: 16<br>G:19<br>SSE     | WS: 19<br>G:21<br>SSE | WS: 20<br>G:23<br>SSE | WS: 21<br>G:25<br>SSE      | WS: 21<br>G:25<br>SSE | WS: 23<br>G:26<br>S  | WS: 18<br>G:22<br>S       | WS: 18<br>G:22<br>S       | WS: 17<br>G:21<br>S       | WS: 17<br>G:21<br>S       | WS: 16<br>G:20<br>S | WS: 16<br>G:19<br>S | WS: 15<br>G:19<br>S | WS: 14<br>G:18<br>S       | WS: 13<br>G:17<br>S       | WS: 12<br>G:16<br>S        | WS: 12<br>G:15<br>S        | WS: 11<br>G:14<br>S        | WS: 11<br>G:13<br>S       | WS: 11<br>G:14<br>S   | WS: 12<br>G:14<br>S       | WS: 12<br>G:15<br>S       | WS: 12<br>G:15<br>SSE     | WS: 13<br>G:15<br>SSE     | WS: 13<br>G:16<br>SSE | WS: 13<br>G:16<br>SSE       | WS: 13<br>G:16<br>S       |
|                                            |                            |                            |                       |                           |                       |                       |                       |                       |                       |                           |                       |                       |                            |                       |                      |                           |                           |                           |                           |                     |                     |                     |                           |                           |                            |                            |                            |                           |                       |                           |                           |                           |                           |                       |                             |                           |