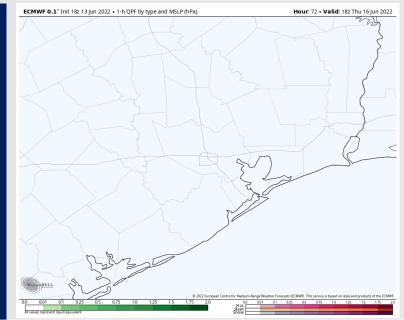

#### Precip Forecast: 1 PM CT

**Precip:** Dry conditions are favored to continue for Thursday.

Wind: Winds are 5-10 MPH for Thursday AM and into the early afternoon hours. After 3-4PM winds are closer to 8-13 MPH sustained for the rest of the day. Winds veer from the south in the AM to the SE in the PM. Temps: High temps once again reach the low to mid 90s F for the stations.