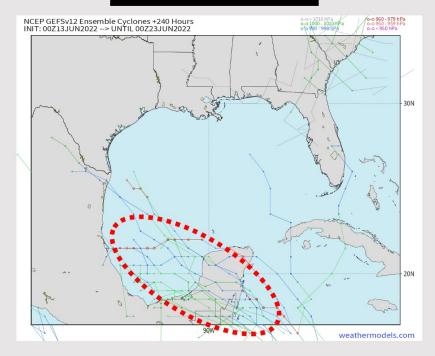

### Houston Pilots Extended Range Tropical Report

### Tropical Model Tracks the Next 10 Days

### American Data

No "high" tropical threats noted over the next 10 days for the Houston/ Galveston area. We continue to watch a disturbance south of the Yucatan to potentially develop into more of a potential system, however data is in decent agreement at this distance of any tropical concerns staying a good bit south of the SE TX coastline.