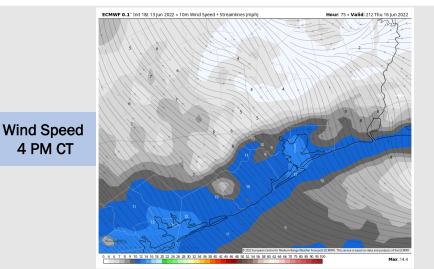

#### Precip: Expecting another dry day on Wednesday.

Wind: Winds decrease to about 15-20 MPH out of the SSW in the early hours of the morning with inland winds at 5-10 MPH. Around 8 AM, winds expected be around 10-15 MPH still out of the SSW with isolated gusts higher, and will continue for the rest of the day.