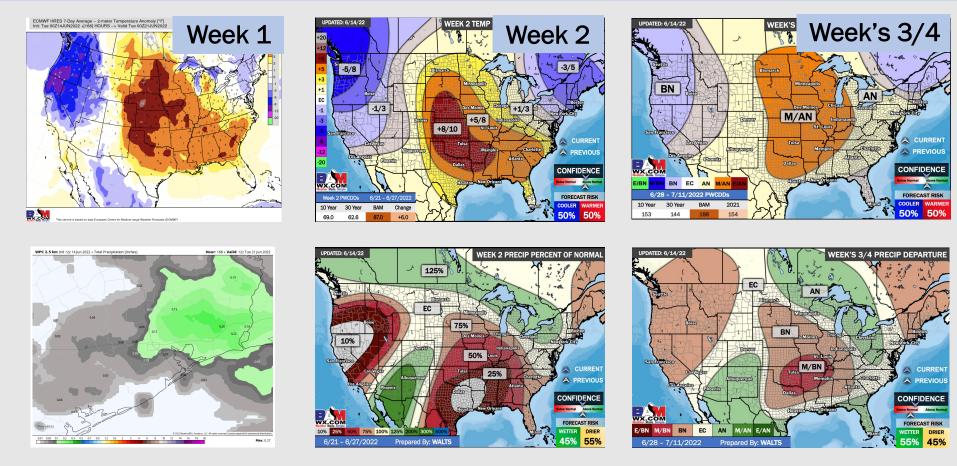

## Houston Pilots: 6/14/22

- The week ahead looks rather inactive with a few minor chances at best. Temperatures continue to remain above normal
- > Week 2 likely features above normal risks for temperatures and below normal precipitation risks.
- The weeks <sup>3</sup>/<sub>4</sub> timeframe looks to feature much above normal temperatures and much below normal risks for precip.