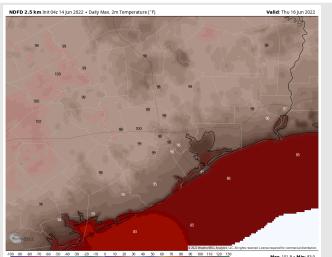

Temps: High temps once again reach the low to mid 90s F for the stations.

Visibility: No fog is expected for our stations.