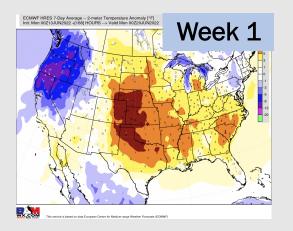

# Houston Pilots: 6/14/22

- The week ahead looks rather inactive with a few minor chances at best. Temperatures continue to remain above normal
- ➤ Week 2 likely features above normal risks for temperatures and below normal precipitation risks.
- The weeks ¾ timeframe looks to feature much above normal temperatures and much below normal risks for precip.