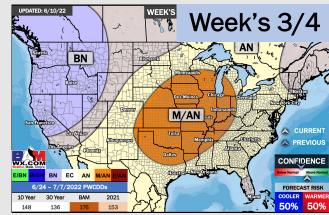

# Houston Pilots: 6/14/22

- The week ahead looks rather inactive with a few minor chances at best. Temperatures continue to remain above normal
- ➤ Week 2 likely features above normal risks for temperatures and below normal precipitation risks.
- The weeks ¾ timeframe looks to feature much above normal temperatures and much below normal risks for precip.