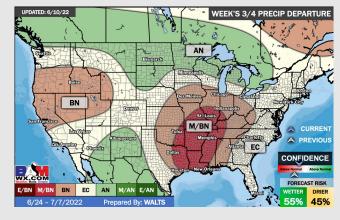

# Houston Pilots: 6/14/22

- The week ahead looks rather inactive with a few minor chances at best. Temperatures continue to remain above normal
- ➤ Week 2 likely features above normal risks for temperatures and below normal precipitation risks.
- The weeks ¾ timeframe looks to feature much above normal temperatures and much below normal risks for precip.