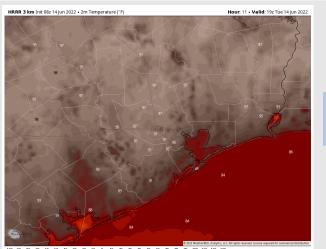

Temps: High temperatures today reach the upper 80s F to mid- 90s F at most stations.

Visibility: Not anticipating fog.

#### Precip Forecast: 9 AM CT

Wind Speed: 9 AM CT

High Temps Tues