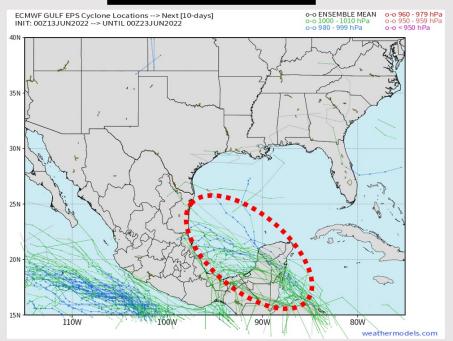

### Tropical Model Tracks the Next 10 Days

#### **European Data**

#### **American Data**

No "high" tropical threats noted over the next 10 days for the Houston/ Galveston area. We continue to watch a disturbance south of the Yucatan to potentially develop into more of a potential system, however data is in decent agreement at this distance of any tropical concerns staying a good bit south of the SE TX coastline.