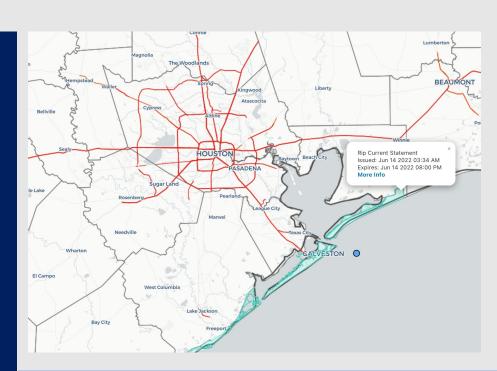

Radar/ NWS Alerts: 5:30 AM CT

As always, please do not hesitate to reach out to us with any forecast questions via the chat option on the Weather Porthole or our on-call number, (317)-560-8122 press 1 for forecast questions.