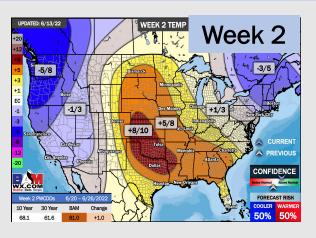

# Houston Pilots: 6/14/22

- The week ahead looks rather inactive with a few minor chances at best. Temperatures continue to remain above normal
- ➤ Week 2 likely features above normal risks for temperatures and below normal precipitation risks.
- The weeks ¾ timeframe looks to feature much above normal temperatures and much below normal risks for precip.