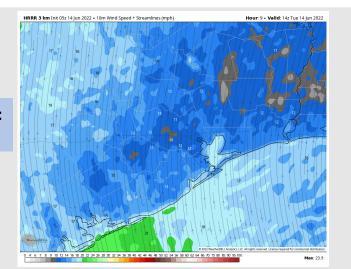

|

## Houston Pilots: Tues. 6/14/2022





### **Forecast Discussion**

Precip: A <10% chance of spotty sprinkles between 6 - 9 AM can't be ruled out. Expect dry conditions throughout the rest of the day.

Wind: Sustained winds look to be 15-20 MPH out of the south with 25 MPH gusts at southern loading stations. The northern loading stations look to have slightly lighter winds around 5-10 MPH. Winds lighten up around 9 AM to be 10-15 MPH out of the SSE/S. Winds out of the SE expected to pick back up for the southern stations around 5 PM at 15-20 MPH with 25 MPH gusts and inland winds slightly less at 10-15 MPH.

Temps: High temperatures today reach the upper 80s F to mid- 90s F at most stations.

Visibility: Not anticipating fog.

#### Precip Forecast: 9 AM CT



Wind Speed: 9 AM CT





High Temps Tues

## Houston Pilots: Wed. 6/15/2022





### **Forecast Discussion**

Precip: Continuing to favor dry mostly dry conditions Wednesday, however cannot rule out a <10% chance of an isolated sprinkle between 2 – 4 PM.

Wind: Winds decrease to about 15-20 MPH out of the SSE in the early hours of the morning with inland winds at 5-10 MPH. Around 8 AM, winds expected to even out at 10-15 MPH still out of the SSE with 20 MPH gusts, and will continue for the rest of the day.

Temps: Highs on Wednesday once again reach the upper 80s to mid 90s F for most stations.

Visibility: Not anticipating any fog concerns.

#### Precip Forecast: 3 PM CT









High Temps Wed

## Houston Pilots: Thu. 6/16/2022





### **Forecast Discussion**

Precip: Dry conditions are favored to continue