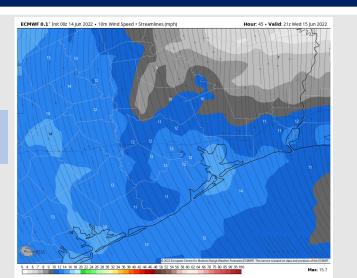

Temps: High temps once again reach the low to mid 90s F for the stations.

Visibility: No fog is expected for our stations.

### **Forecast Discussion**

Precip: Dry conditions are favored to continue for Thursday.

Wind: Winds are 5-10 MPH for Thursday AM and into the early afternoon hours. After 3-4PM winds are closer to 8-13 MPH sustained for the rest of the day. Winds veer from the south in the AM to the SE in the PM.