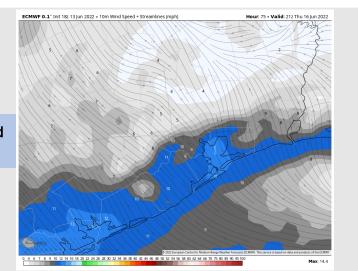

MPH still out of the SSE with 20 MPH gusts, and will continue for the rest of the day.

Temps: Highs on Wednesday once again reach the upper 80s to mid 90s F for most stations.

Visibility: Not anticipating any fog concerns.

#### Precip Forecast: 3 PM CT









High Temps Wed

## Houston Pilots: Thu. 6/16/2022





### **Forecast Discussion**

Precip: Dry conditions are favored to continue for Thursday.

Wind: Winds are 5-10 MPH for Thursday AM and into the early afternoon hours. After 3-4PM winds are closer to 8-13 MPH sustained for the rest of the day. Winds veer from the south in the AM to the SE in the PM.

Temps: High temps once again reach the low to mid 90s F for the stations.

Visibility: No fog is expected for our stations.

#### Precip Forecast: 1 PM CT



Wind Speed 4 PM CT





High Temps Thursday

# Houston Pilots: 6/14/22

















- The week ahead looks rather inactive with a few minor chances at best. Temperatures continue to remain above normal
- ➤ Week 2 likely features above normal risks for temperatures and below normal precipitation risks.
- The weeks ¾ timeframe looks to feature much above normal temperatures and much below normal risks for precip.