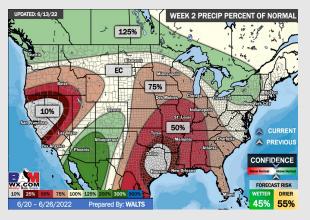

# Houston Pilots: 6/14/22

- The week ahead looks rather inactive with a few minor chances at best. Temperatures continue to remain above normal
- ➤ Week 2 likely features above normal risks for temperatures and below normal precipitation risks.
- The weeks ¾ timeframe looks to feature much above normal temperatures and much below normal risks for precip.