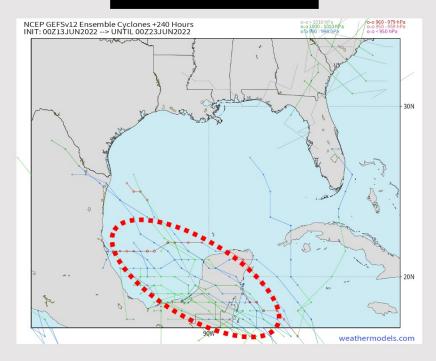

### Tropical Model Tracks the Next 10 Days

#### **American Data**

No "high" tropical threats noted over the next 10 days for the Houston/ Galveston area. We continue to watch a disturbance south of the Yucatan to potentially develop into more of a potential system, however data is in decent agreement at this distance of any tropical concerns staying a good bit south of the SE TX coastline.