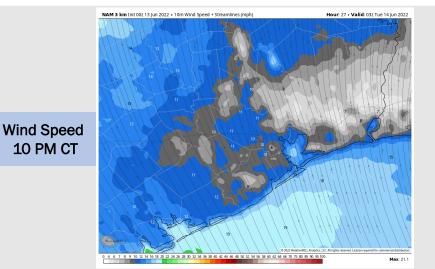

### **Forecast Discussion**

- **Precip:** Dry conditions are favored to continue throughout the evening and into the early hours Tuesday morning.
- Wind: Winds around 15-20 MPH sustained for the rest of the evening with gusts to 25 MPH. Winds remain out of the SSE/S. Winds at the inland loading stations decrease to 5-10 MPH just before dawn Tuesday morning.
- Temps: Low temperatures expected in the upper 70s F to mid 80s F by 6 AM Tuesday morning. Visibility: No fog is expected for our stations.