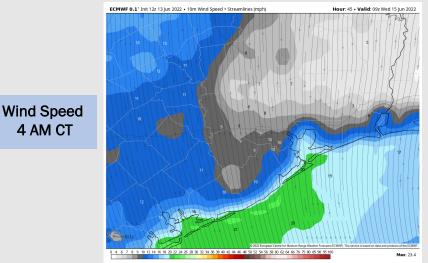

### **Forecast Discussion**

4 AM CT

**Precip:** Continuing to favor dry mostly dry conditions Wednesday, however cannot rule out a 10% chance of an isolated sprinkle between 2 - 4 PM.

Wind: Winds out of the SSE at 18-23 MPH with up to 28 MPH gusts until 4 AM. Winds decrease to about 10-15 MPH still out of the SSE in the afternoon and into the evening Wednesday.