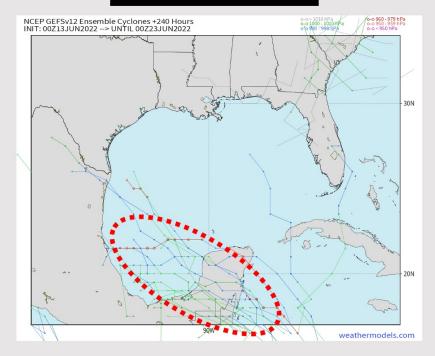

#### Tropical Model Tracks the Next 10 Days

#### American Data

No "high" tropical threats noted over the next 10 days for the Houston/ Galveston area. We continue to watch a disturbance south of the Yucatan to potentially develop into more of a potential system, however data is in decent agreement at this distance of any tropical concerns staying a good bit south of the SE TX coastline.