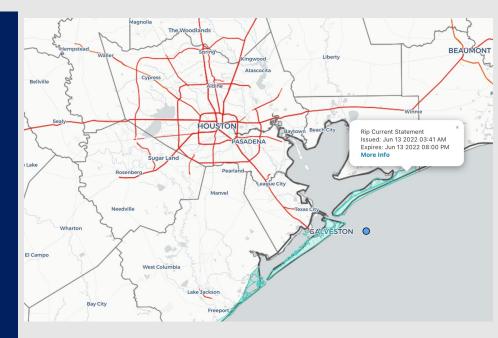

### Radar/ NWS Alerts: 4:00 PM CT

As always, please do not hesitate to reach out to us with any forecast questions via the chat option on the Weather Porthole or our on-call number, (317)-560-8122 press 1 for forecast questions.