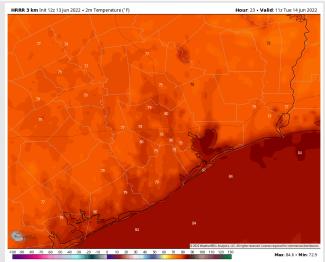

### **Forecast Discussion**

- **Precip:** Dry conditions are favored to continue throughout the evening and into the early hours Tuesday morning.
- Wind: Winds around 15-20 MPH sustained for the rest of the evening with gusts to 25 MPH. Winds remain out of the SSE/S. Winds at the inland loading stations decrease to 5-10 MPH just before dawn Tuesday morning.
- Temps: Low temperatures expected in the upper 70s F to mid 80s F by 6 AM Tuesday morning. Visibility: No fog is expected for our stations.

**Temps:** Highs on Tuesday once again reach the upper 80s to low 90s F for most stations.