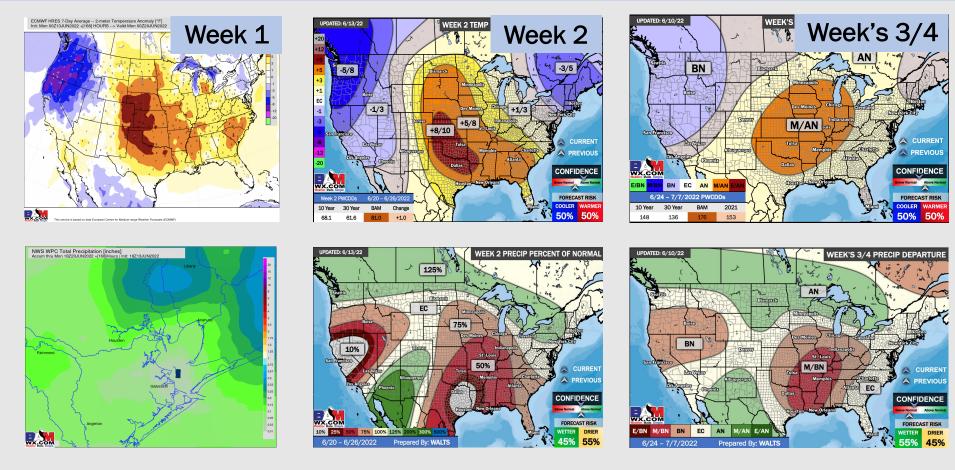

## Houston Pilots: 6/13/22

- The week ahead looks rather inactive with a few minor chances at best. Temperatures continue to remain above normal
- > Week 2 likely features above normal risks for temperatures and below normal precipitation risks.
- The weeks <sup>3</sup>/<sub>4</sub> timeframe looks to feature much above normal temperatures and much below normal risks for precip.