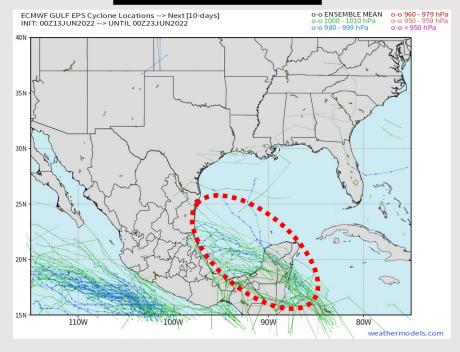

#### Tropical Model Tracks the Next 10 Days

#### European Data

#### American Data

No "high" tropical threats noted over the next 10 days for the Houston/ Galveston area. We continue to watch a disturbance south of the Yucatan to potentially develop into more of a potential system, however data is in decent agreement at this distance of any tropical concerns staying a good bit south of the SE TX coastline.