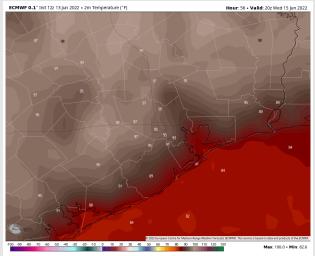

Temps: Highs on Wednesday once again reach the upper 80s to low 90s F for most stations.