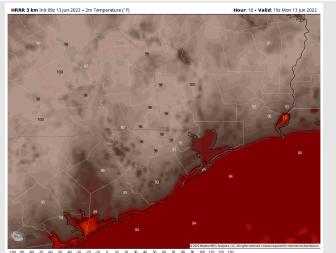

Temps: Highs once again reach the mid 80s F for the stations and upper 90's F towards HOU metro. "Feels like" temperatures into the low 100's F.

Visibility: No fog is expected for our stations.

#### Precip Forecast: 12 PM CT

Wind Speed 1 PM CT

High Temps 2 PM CT