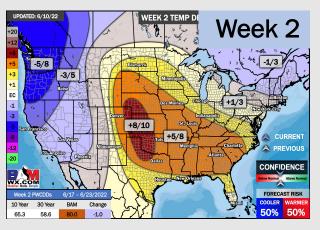

## Houston Pilots: 6/13/22

- The week ahead looks rather inactive with a few minor chances at best. Temperatures continue to remain above normal
- Week 2 likely features above normal risks for temperatures, and below normal precipitation risks.
- ➤ The weeks ¾ timeframe looks to feature much above normal temperatures and much below normal risks for precip.