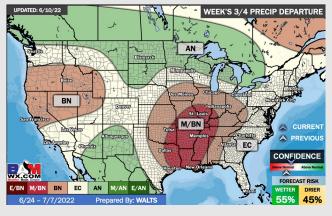

## Houston Pilots: 6/13/22

- The week ahead looks rather inactive with a few minor chances at best. Temperatures continue to remain above normal
- Week 2 likely features above normal risks for temperatures, and below normal precipitation risks.
- ➤ The weeks ¾ timeframe looks to feature much above normal temperatures and much below normal risks for precip.