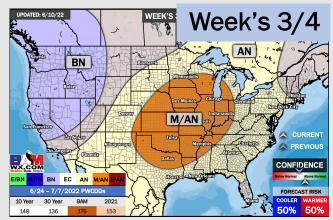

## Houston Pilots: 6/13/22

- The week ahead looks rather inactive with a few minor chances at best. Temperatures continue to remain above normal
- Week 2 likely features above normal risks for temperatures, and below normal precipitation risks.
- ➤ The weeks ¾ timeframe looks to feature much above normal temperatures and much below normal risks for precip.