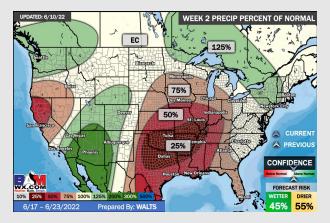

## Houston Pilots: 6/13/22

- The week ahead looks rather inactive with a few minor chances at best. Temperatures continue to remain above normal
- Week 2 likely features above normal risks for temperatures, and below normal precipitation risks.
- ➤ The weeks ¾ timeframe looks to feature much above normal temperatures and much below normal risks for precip.