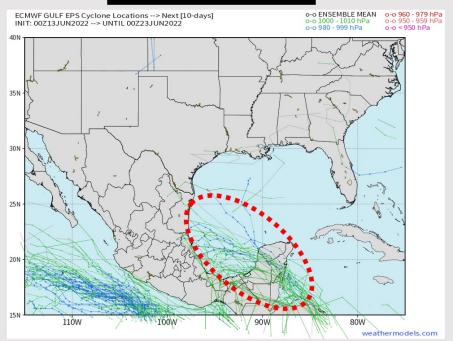

## **Houston Pilots Extended Range Tropical Report**

#### Tropical Model Tracks the Next 10 Days

#### **European Data**

#### **American Data**

No "high" tropical threats noted over the next 10 days for the Houston/ Galveston area. We continue to watch a disturbance south of the Yucatan to potentially develop into more of a potential system, however data is in decent agreement at this distance of any tropical concerns staying a good bit south of the SE TX coastline.