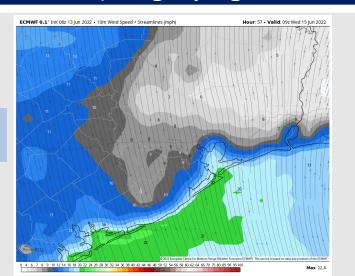

### **Forecast Discussion**

Precip: Continuing to favor dry mostly dry conditions Wednesday, however cannot rule out a slight chance of an isolated shower.

Wind: Winds out of the SE at 18-23 MPH with up to 28 MPH gusts in the early hours of the morning. Winds decrease to about 10-15 MPH still out of the SE in the afternoon and into the evening.