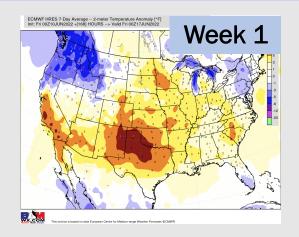

## Houston Pilots: 6/13/22

- The week ahead looks rather inactive with a few minor chances at best. Temperatures continue to remain above normal
- Week 2 likely features above normal risks for temperatures, and below normal precipitation risks.
- ➤ The weeks ¾ timeframe looks to feature much above normal temperatures and much below normal risks for precip.