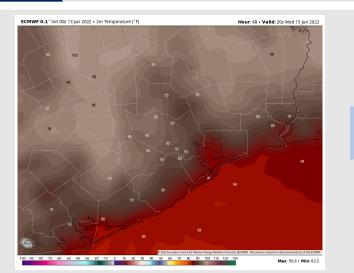

Temps: Highs on Wednesday once again reach the upper 80s to low 90s F for most stations.

Visibility: Not anticipating any fog concerns.