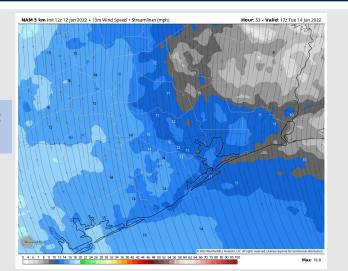

### **Forecast Discussion**

Precip: Dry conditions are favored to continue Monday.

Wind: Winds look to be 15-20 MPH sustained out of the south this morning with gusts to 25 MPH possible. After 6-7 AM winds are 13-18 MPH sustained for the rest of the day with gusts to 23 MPH. Winds remain out of the SSW/S for Monday.

#### Precip Forecast: 12 PM CT

Wind Speed 1 PM CT

High Temps 2 PM CT