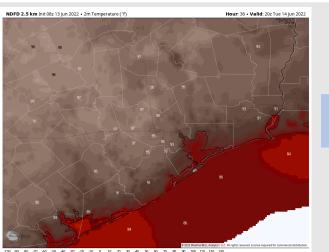

Temps: Highs on Tuesday once again reach the upper 80s to low 90s F for most stations.

Visibility: Not anticipating fog.

#### Precip Forecast: 5 AM CT

Wind Speed: 12 PM CT

High Temps Tues