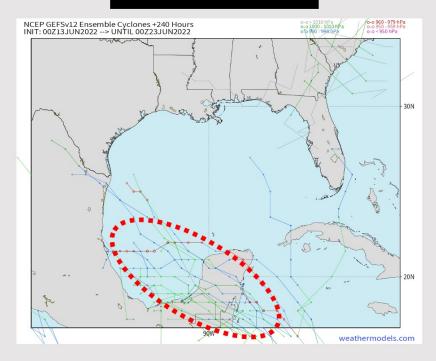

## **Houston Pilots Extended Range Tropical Report**

#### Tropical Model Tracks the Next 10 Days

#### **American Data**

No "high" tropical threats noted over the next 10 days for the Houston/ Galveston area. We continue to watch a disturbance south of the Yucatan to potentially develop into more of a potential system, however data is in decent agreement at this distance of any tropical concerns staying a good bit south of the SE TX coastline.