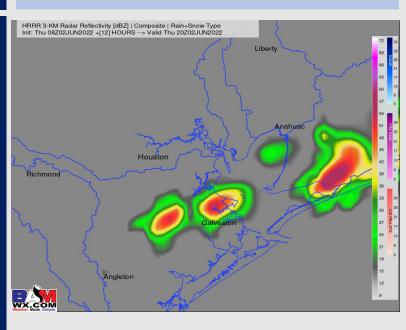

### **Forecast Discussion**

Precip: Expecting to stay precip free through the AM hours before scattered showers and thunderstorms work into the picture for the afternoon/evening hours (likely starting around 1-2 PM and winding down in the 7-9 PM window). ~40% coverage with any cell holding the potential of lightning and a briefly moderate to heavy downpour.

### Precip Forecast: 3 PM CT

High Temps