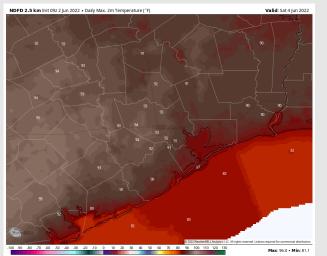

Temps: Persistent high temps expected Saturday topping out in the mid to upper 80s.

Visibility: No fog is expected for our stations on Saturday.