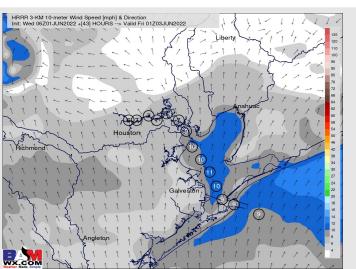

Wind: Winds will vary in direction at 3-8 MPH for the first half of the day. Beyond ~3 PM, winds will turn out of the SE at 5-10 MPH sustained with gusts locally higher. Under a stronger thunderstorm, gusts 20-30+ MPH will be possible.

Temps: Highs will reach the upper 80s F to around 90F.

Visibility: Not anticipating fog issues for Thursday.

Wind Speed: 5 PM CT