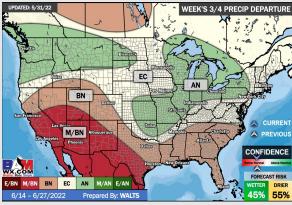

# Houston Pilots: 6/2/22

- Isolated to scattered precip chances Thu into Friday with a boundary moving through, however, totals are not impressive for this week. Temps are favored to end up near average.
- Week 2 likely features above normal risks for temperatures, and below normal precipitation risks.
- The weeks ¾ timeframe looks to features above normal temperatures and below normal risks for precip.