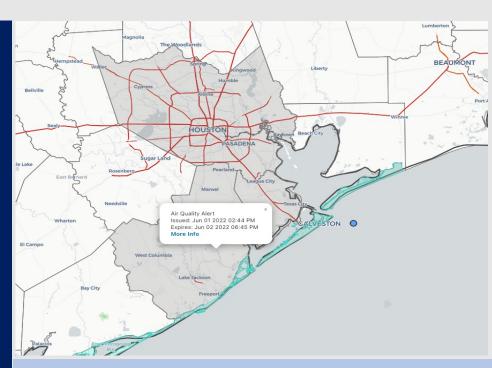

Radar/ NWS Alerts: 5:00 AM CT

As always, please do not hesitate to reach out to us with any forecast questions via the chat option on the Weather Porthole or our on-call number, (317)-560-8122 press 1 for forecast questions.