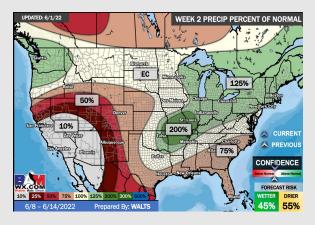

# Houston Pilots: 6/2/22

- Isolated to scattered precip chances Thu into Friday with a boundary moving through, however, totals are not impressive for this week. Temps are favored to end up near average.
- Week 2 likely features above normal risks for temperatures, and below normal precipitation risks.
- The weeks ¾ timeframe looks to features above normal temperatures and below normal risks for precip.