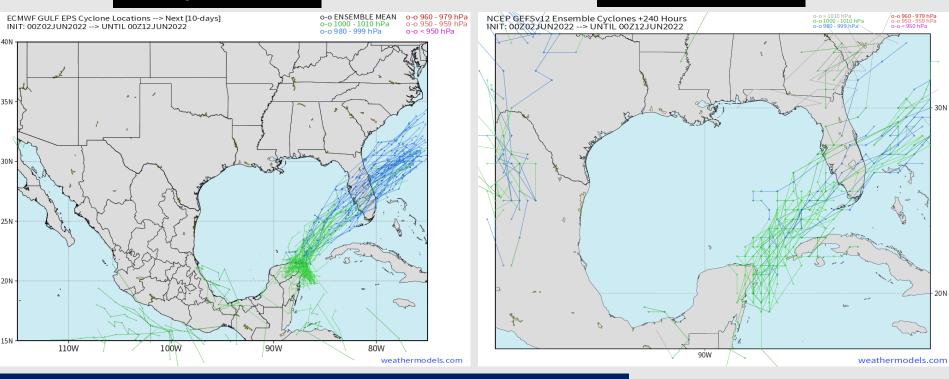

### **Houston Pilots Extended Range Tropical Report**

### Tropical Model Tracks the Next 10 Days

### **American Data**

We currently do not see any tropical threats for E TX over the next 7-10 days. A tropical system near the Yucatan will continue to move Northeast toward Florida and not be a concern for the Western Gulf. Confidence is higher than normal of no threats over the next week