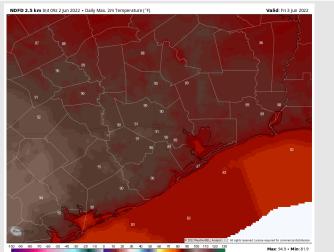

Temps: Highs will reach the upper 80s F to around 90F.

Visibility: Not anticipating fog issues for Thursday.

Wind Speed: 5 PM CT

Temps: Persistent high temps expected Saturday topping out in the mid to upper 80s.

Visibility: No fog is expected for our stations on Saturday.