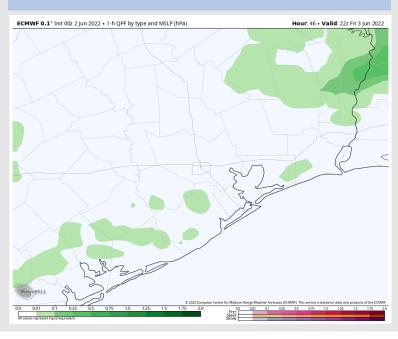

### **Forecast Discussion**

Precip: Expecting to stay precip free through the AM hours before scattered showers and thunderstorms work into the picture for the afternoon/evening hours (likely starting around 1-2 PM and winding down in the 7-9 PM window). ~40% coverage with any cell holding the potential of lightning and a briefly moderate to heavy downpour.

### Precip Forecast: 3 PM CT

High Temps