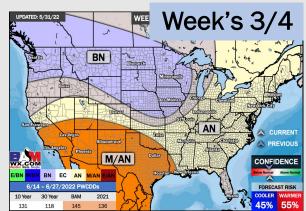

# Houston Pilots: 6/2/22

- Isolated to scattered precip chances Thu into Friday with a boundary moving through, however, totals are not impressive for this week. Temps are favored to end up near average.
- Week 2 likely features above normal risks for temperatures, and below normal precipitation risks.
- The weeks ¾ timeframe looks to features above normal temperatures and below normal risks for precip.