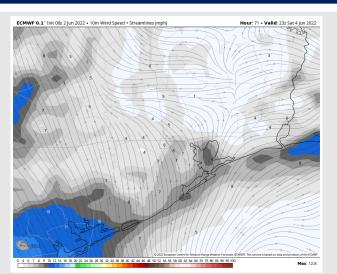

Wind: Winds look to be 3-8 MPH sustained throughout most of Friday (5-10 MPH sustained closer to sundown). Winds veer from the NW to the NE in the AM, and out of the SE by late afternoon.

Temps: Highs once again reach the upper 80s F for the stations, warmer further inland.

Visibility: Not anticipating fog issues for Friday.

Wind Speed

6 PM CT