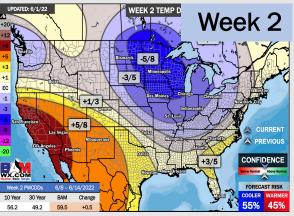

# Houston Pilots: 6/2/22

- Isolated to scattered precip chances Thu into Friday with a boundary moving through, however, totals are not impressive for this week. Temps are favored to end up near average.
- Week 2 likely features above normal risks for temperatures, and below normal precipitation risks.
- The weeks ¾ timeframe looks to features above normal temperatures and below normal risks for precip.