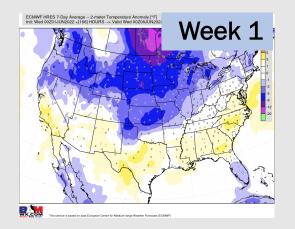

# Houston Pilots: 6/2/22

- Isolated to scattered precip chances Thu into Friday with a boundary moving through, however, totals are not impressive for this week. Temps are favored to end up near average.
- Week 2 likely features above normal risks for temperatures, and below normal precipitation risks.
- The weeks ¾ timeframe looks to features above normal temperatures and below normal risks for precip.