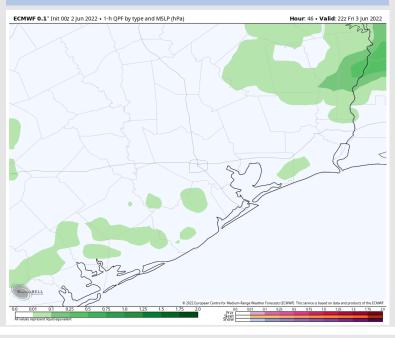

### **Forecast Discussion**

Precip: Data has come into slightly better agreement for two windows of potential precipitation, 3-6 AM window (20-30%) and the 2-6 PM window (30-40%). Friday will not be an all day washout by any means, but these would be window to watch for scattered showers/thunderstorms in a hit and miss nature.