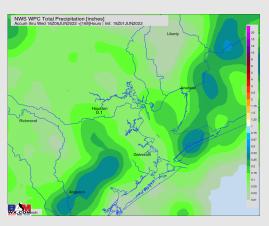

### Precip Forecast: 3 PM CT

High Temps

#### Precip Forecast: 4 PM CT

High Temps Friday

#### Precip Forecast: 5 PM CT

Wind Speed 4 PM CT

High Temps Saturday