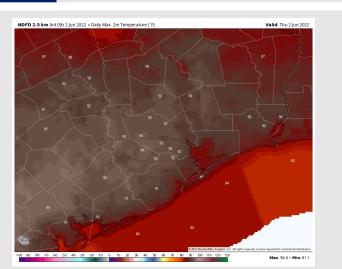

Temps: Highs will reach the upper 80s F to around 90F.

Visibility: Not anticipating fog issues for Thursday.

Wind Speed: 5 PM CT