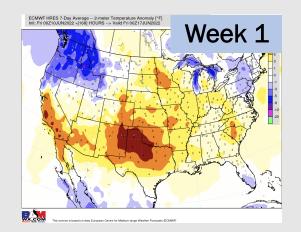

### Houston Pilots: 6/11/22

- The week ahead looks rather inactive with a few minor chances at best. Temperatures continue to remain above normal
- Week 2 likely features above normal risks for temperatures, and below normal precipitation risks.
- ➤ The weeks ¾ timeframe looks to feature much above normal temperatures and much below normal risks for precip.