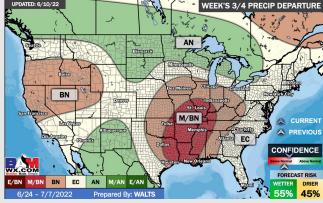

### Houston Pilots: 6/11/22

- The week ahead looks rather inactive with a few minor chances at best. Temperatures continue to remain above normal
- Week 2 likely features above normal risks for temperatures, and below normal precipitation risks.
- ➤ The weeks ¾ timeframe looks to feature much above normal temperatures and much below normal risks for precip.