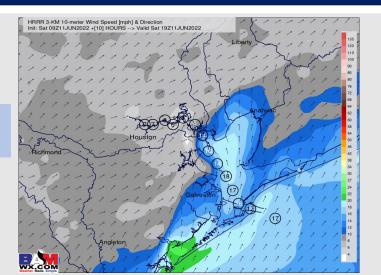

|                       |                       |                       |                      |                      |                      |                      |                      |                       |                       |                       |                           |                       |

See slides below for official thoughts on winds.

## Houston Pilots: Sat. 6/11/2022





### **Forecast Discussion**

Precip: No precip anticipated on the day.

Wind: Winds most of the daytime hours will be out of the SW at 13-18 MPH with gusts 18 – 23 MPH.

Temps: Highs will be in the low 90s for most stations, however air temps near 100F favored further inland (Heat Advisory in effect).

Visibility: Not anticipating fog.

#### Precip Forecast: 6 PM CT



Wind Speed: 1 PM CT





High Temps

## Houston Pilots: Sun. 6/12/2022





### **Forecast Discussion**

Precip: Continuing to favor dry conditions to close the weekend.

Wind: Southwest winds of 15-20MPH will continue most of Sunday, becoming southerly by 3PM. Gusts throughout the day of 20-25MPH will be possible.

Temps: Low temperatures in the upper 70's to lower 80's F are expected on Sunday morning, with highs in the mid to upper 90's.

Visibility: Not anticipating any fog concerns.

#### Precip Forecast: 7 AM CT









High Temps Sun PM

## Houston Pilots: Mon. 6/13/2022





### **Forecast Discussion**

Precip: Dry conditions are favored to continue Monday.

Wind: Winds look to be 15-20 MPH sustained into the predawn hours of Monday with gusts to 25 MPH possible. After 7-8AM winds are 13-18 MPH sustai