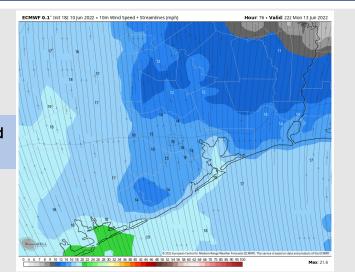

### **Forecast Discussion**

Precip: Dry conditions are favored to continue Monday.

Wind: Winds look to be 15-20 MPH sustained into the predawn hours of Monday with gusts to 25 MPH possible. After 7-8AM winds are 13-18 MPH sustained for the rest of the day with gusts to 23 MPH. Winds remain out of the SSW/S for Monday.

#### Precip Forecast: 1 PM CT

Wind Speed 5 PM CT

High Temps Monday