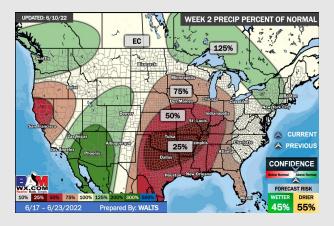

### Houston Pilots: 6/11/22

- The week ahead looks rather inactive with a few minor chances at best. Temperatures continue to remain above normal
- Week 2 likely features above normal risks for temperatures, and below normal precipitation risks.
- ➤ The weeks ¾ timeframe looks to feature much above normal temperatures and much below normal risks for precip.