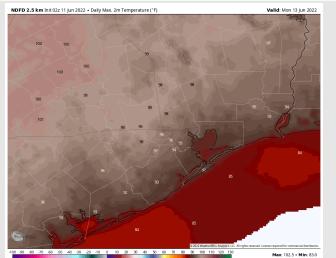

## Houston Pilots: Mon. 6/13/2022

Temps: Highs once again reach the upper 80s to low 90s F for the stations.

Visibility: No fog is expected for Monday.