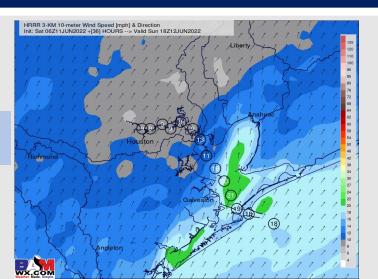

### **Forecast Discussion**

Precip: No precip anticipated on the day.

Wind: Winds most of the daytime hours will be out of the SW at 13-18 MPH with gusts 18 – 23 MPH.

Temps: Highs will be in the low 90s for most stations, however air temps near 100F favored further inland (Heat Advisory in effect).