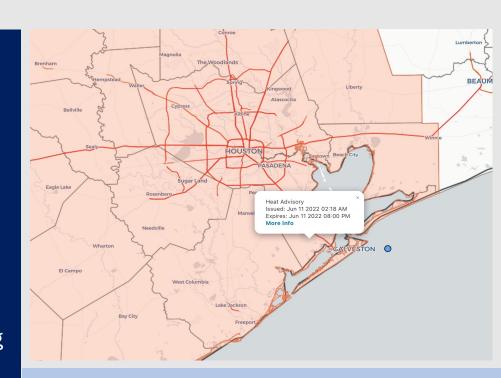

Radar/ NWS Alerts: 6:00 AM CT

As always, please do not hesitate to reach out to us with any forecast questions via the chat option on the Weather Porthole or our on-call number, (317)-560-8122 press 1 for forecast questions.