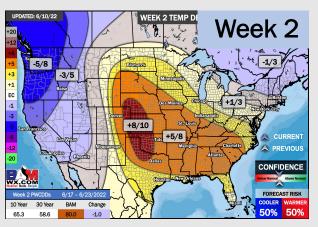

### Houston Pilots: 6/11/22

- The week ahead looks rather inactive with a few minor chances at best. Temperatures continue to remain above normal
- Week 2 likely features above normal risks for temperatures, and below normal precipitation risks.
- ➤ The weeks ¾ timeframe looks to feature much above normal temperatures and much below normal risks for precip.