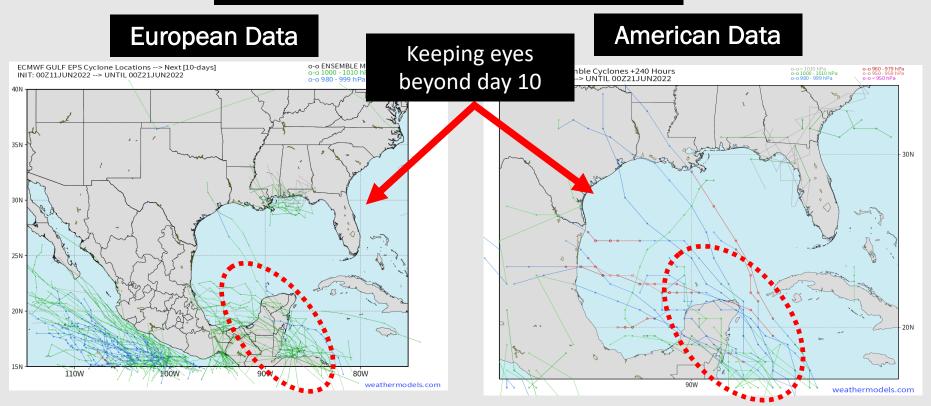

### Tropical Model Tracks the Next 10 Days

No "high confidence" tropical threats noted over the next 10 days as model data (see above) keeps SE Texas rather quiet in this timeframe. However, we do want to mention a potential system near the day 10 period which will need to be monitored. At this distance, there are more questions vs answers. However, it is worth watching the Yucatan around ~June 19<sup>th</sup> which is around the time when any potential system would work in to that area.