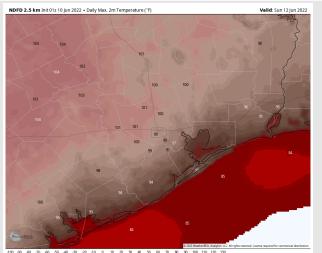

Temps: Low temperatures in the upper 70's to lower 80's F are expected on Sunday morning, with highs in the mid to upper 90's.

Visibility: Not anticipating any fog concerns.

Temps: Highs once again reach the upper 80s to low 90s F for the stations.

Visibility: No fog is expected for Monday.