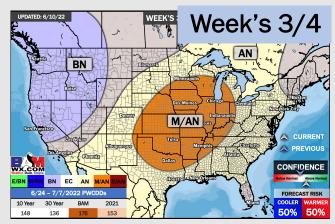

### Houston Pilots: 6/11/22

- The week ahead looks rather inactive with a few minor chances at best. Temperatures continue to remain above normal
- Week 2 likely features above normal risks for temperatures, and below normal precipitation risks.
- ➤ The weeks ¾ timeframe looks to feature much above normal temperatures and much below normal risks for precip.