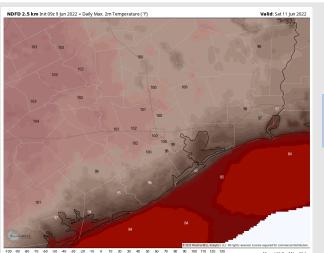

|                       |                       |                       |                      |                      |                      |                      |                      |                       |                       |                       |                           |                       |

See slides below for official thoughts on winds.

## Houston Pilots: Sat. 6/11/2022





### **Forecast Discussion**

Precip: No precip anticipated on the day.

Wind: Winds most of the daytime hours will be out of the SW at 13-18 MPH with gusts 18 – 23 MPH.

Temps: Highs will be in the low 90s for most stations, however air temps near 100F favored further inland (Heat Advisory in effect).

Visibility: Not anticipating fog.

#### Precip Forecast: 6 PM CT



Wind Speed: 1 PM CT





High Temps

## Houston Pilots: Sun. 6/12/2022





### **Forecast Discussion**

Precip: Continuing to favor dry conditions to close the weekend.

Wind: Southwest winds of 15-20MPH will continue most of Sunday, becoming southerly by 3PM. Gusts throughout the day of 20-25MPH will be possible.

Temps: Low temperatures in the upper 70's to lower 80's F are expected on Sunday morning, with highs in the mid to upper 90's.

Visibility: Not anticipating any fog concerns.

#### Precip Forecast: 7 AM CT









High Temps Sun PM

## Houston Pilots: Mon. 6/13/2022





### **Forecast Discussion**

Precip: Dry conditions are favored to continue Monday.

Wind: Winds look to be 15-20 MPH sustained into the predawn hours of Monday with gusts to 25 MPH possible. After 7-8AM winds are 13-18 MPH sustaine