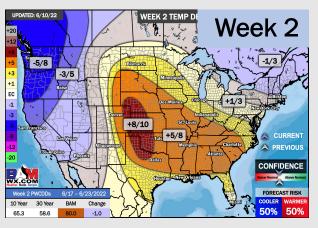

### Houston Pilots: 6/10/22

- The week ahead looks rather inactive with a few minor chances at best. Temperatures continue to remain above normal
- Week 2 likely features above normal risks for temperatures, and below normal precipitation risks.
- The weeks 3/4 timeframe looks to feature much above normal temperatures and much below normal risks for precip.