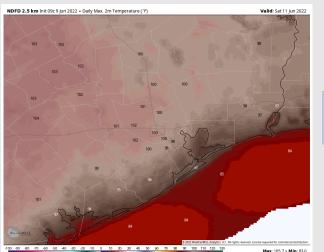

Temps: Highs will be in the low 90s for most stations, however air temps near 100F favored further inland.

Visibility: Not anticipating fog.

#### Precip Forecast: 6 PM CT

Wind Speed: 11 AM CT

High Temps Saturday