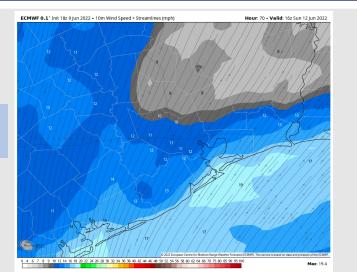

## Houston Pilots: Sun. 6/12/2022

### **Forecast Discussion**

Precip: Continuing to favor dry conditions to close the weekend.

Wind: Southwest winds of 15-20MPH will continue most of Sunday, becoming southerly by 3PM. Gusts throughout the day of 20-25MPH will be possible.

#### Precip Forecast: 7 AM CT

Wind Speed 11 AM CT

High Temps Sun PM