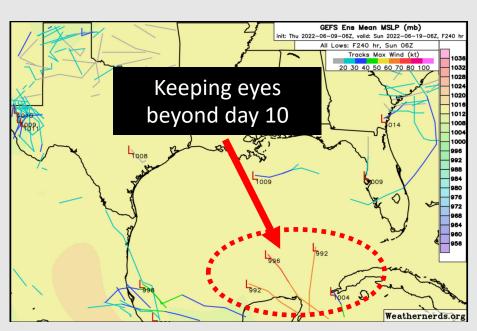

### **Tropical Model Tracks the Next 10 Days**

**European Data** 

**American Data** 

No tropical threats noted over the next 10 days as model data (see above) keeps SE Texas rather quiet in this timeframe. However, we do want to mention a potential system beyond the 10 day timeframe which will need to be monitored. At this distance, there are more questions vs answers. However the set up beyond the 10 day timeframe is there and will need to be monitored moving forward.