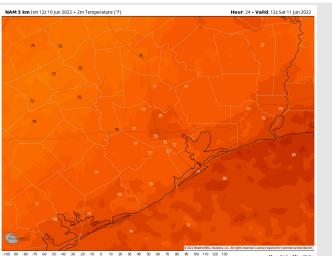

Temps: Highs will be in the low 90s for most stations, however air temps near 100F favored further inland.

Visibility: Not anticipating fog.

#### Precip Forecast: 6 PM CT

Wind Speed: 11 AM CT

High Temps Saturday