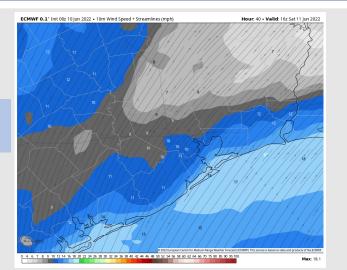

### **Forecast Discussion**

Precip: No precip anticipated on the day Saturday.

Wind: Winds most of the daytime hours Saturday will be out of the SW at 13-18 MPH with gusts 20-25 MPH. Peak winds likely in the afternoon hours of Saturday.

#### Precip Forecast: 6 PM CT

Wind Speed: 11 AM CT

High Temps Saturday