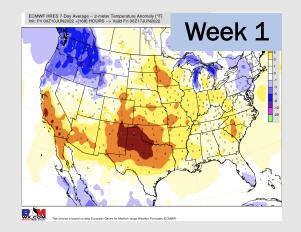

### Houston Pilots: 6/10/22

- The week ahead looks rather inactive with a few minor chances at best. Temperatures continue to remain above normal
- Week 2 likely features above normal risks for temperatures, and below normal precipitation risks.
- The weeks 3/4 timeframe looks to feature much above normal temperatures and much below normal risks for precip.