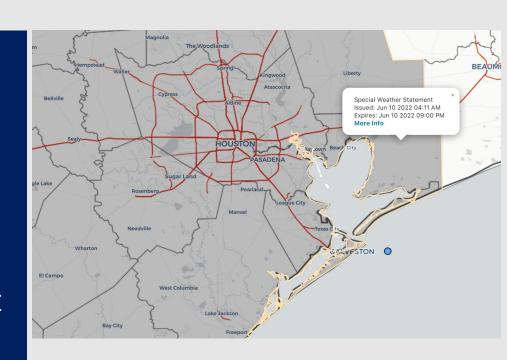

Radar/ NWS Alerts: 1:30 PM CT

As always, please do not hesitate to reach out to us with any forecast questions via the chat option on the Weather Porthole or our on-call number, (317)-560-8122 press 1 for forecast questions.