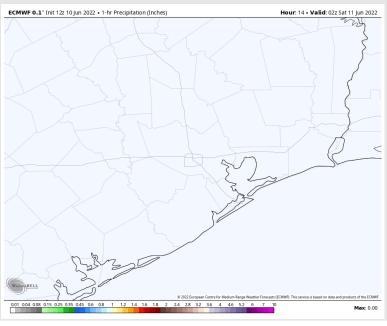

|                           |                           |                           |                           |                           |                            |

See slides below for official thoughts on winds.

## Houston Pilots: Fri. 6/10/2022





### **Forecast Discussion**

Precip: With a sea breeze in the area, we can't rule out a 10% chance of an isolated pop-up shower / thunderstorm out through early evening. However, expecting dry conditions tonight into Saturday morning.

Wind: Winds out of the SSW around 15-20 MPH expected this evening and into the overnight with 20-25 MPH gusts possible.

Temps: Around 7 AM Saturday low temperatures are expected to drop into the upper 70's.

Visibility: No fog is expected for our stations.

#### Precip Forecast: 9 PM CT



Wind Speed 9 PM CT





Low Temps Sat AM

## Houston Pilots: Sat. 6/11/2022





### **Forecast Discussion**

Precip: No precip anticipated on the day Saturday.

Wind: Winds most of the daytime hours Saturday will be out of the SW at 13-18 MPH with gusts 20-25 MPH. Peak winds likely in the afternoon hours of Saturday.

Temps: Highs will be in the low 90s for most stations, however air temps near 100F favored further inland.

Visibility: Not anticipating fog.

#### Precip Forecast: 6 PM CT



Wind Speed: 11 AM CT





High Temps Saturday

## Houston Pilots: Sun. 6/12/2022





### **Forecast Discussion**

Precip: Continuing to favor dry conditions to close the weekend.

Wind: Southwest winds of 15-20MPH will continue most of Sunday, becoming southerly by 3PM. Gusts throughout the day of 2