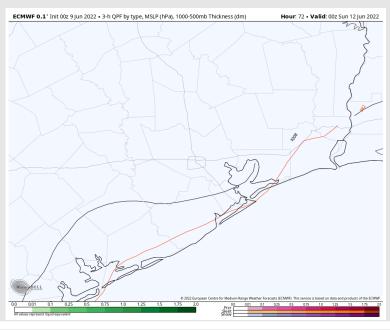

### **Forecast Discussion**

Precip: Continuing to favor dry conditions to close the weekend.

Wind: Southwest winds of 15-20MPH will continue most of Sunday, becoming southerly by 3PM. Gusts throughout the day of 20-25MPH will be possible.

#### Precip Forecast: 7 AM CT

Wind Speed 11 AM CT

High Temps Sun PM