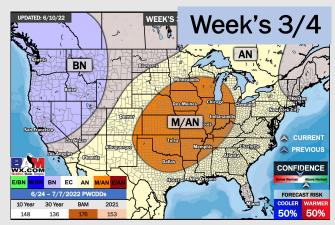

### Houston Pilots: 6/10/22

- The week ahead looks rather inactive with a few minor chances at best. Temperatures continue to remain above normal
- Week 2 likely features above normal risks for temperatures, and below normal precipitation risks.
- The weeks 3/4 timeframe looks to feature much above normal temperatures and much below normal risks for precip.