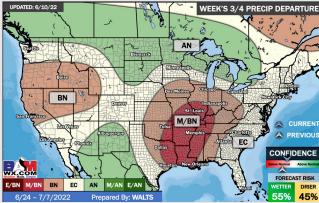

### Houston Pilots: 6/10/22

- The week ahead looks rather inactive with a few minor chances at best. Temperatures continue to remain above normal
- Week 2 likely features above normal risks for temperatures, and below normal precipitation risks.
- The weeks 3/4 timeframe looks to feature much above normal temperatures and much below normal risks for precip.