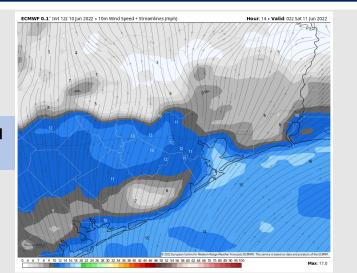

|                           |                           |                           |                           |                            |

See slides below for official thoughts on winds.

## Houston Pilots: Fri. 6/10/2022





### **Forecast Discussion**

Precip: With a sea breeze in the area, we can't rule out a 10% chance of an isolated pop-up shower / thunderstorm out through early evening. However, expecting dry conditions tonight into Saturday morning.

Wind: Winds out of the SSW around 15-20 MPH expected this evening and into the overnight with 20-25 MPH gusts possible.

Temps: Around 7 AM Saturday low temperatures are expected to drop into the upper 70's.

Visibility: No fog is expected for our stations.

#### Precip Forecast: 9 PM CT



Wind Speed 9 PM CT





Low Temps Sat AM

## Houston Pilots: Sat. 6/11/2022





### **Forecast Discussion**

Precip: No precip anticipated on the day Saturday.

Wind: Winds most of the daytime hours Saturday will be out of the SW at 13-18 MPH with gusts 20-25 MPH. Peak winds likely in the afternoon hours of Saturday.

Temps: Highs will be in the low 90s for most stations, however air temps near 100F favored further inland.

Visibility: Not anticipating fog.

#### Precip Forecast: 6 PM CT



Wind Speed: 11 AM CT





High Temps Saturday

## Houston Pilots: Sun. 6/12/2022





### **Forecast Discussion**

Precip: Continuing to favor dry conditions to close the weekend.

Wind: Southwest winds of 15-20MPH will continue most of Sunday, becoming southerly by 3PM. Gusts throughout the day of 20-25MPH will be possib