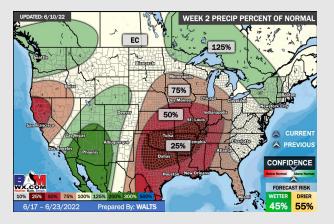

### Houston Pilots: 6/10/22

- The week ahead looks rather inactive with a few minor chances at best. Temperatures continue to remain above normal
- Week 2 likely features above normal risks for temperatures, and below normal precipitation risks.
- The weeks 3/4 timeframe looks to feature much above normal temperatures and much below normal risks for precip.