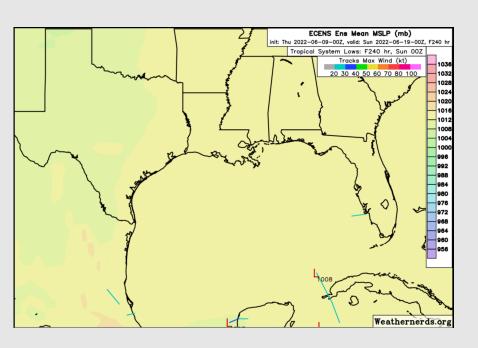

### **Tropical Model Tracks the Next 10 Days**

**European Data** 

**American Data** 

No tropical threats noted over the next 10 days as model data (see above) keeps SE Texas rather quiet in this timeframe. However, we do want to mention a potential system beyond the 10 day timeframe which will need to be monitored. At this distance, there are more questions vs answers. However the set up beyond the 10 day timeframe is there and will need to be monitored moving forward.