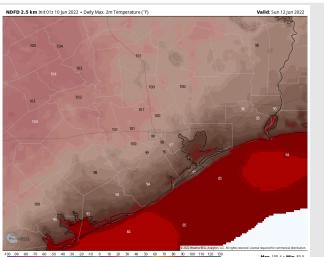

## Houston Pilots: Sun. 6/12/2022

Temps: Low temperatures in the upper 70's to lower 80's F are expected on Sunday morning, with highs in the mid to upper 90's.

Visibility: Not anticipating any fog concerns.

#### Precip Forecast: 7 AM CT

Wind Speed 11 AM CT

High Temps Sun PM