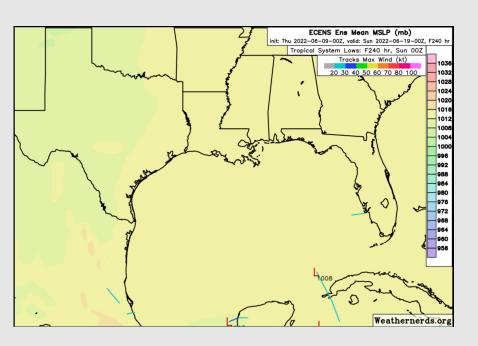

### **Tropical Model Tracks the Next 10 Days**

**European Data** 

**American Data** 

No tropical threats noted over the next 10 days as model data (see above) keeps SE Texas rather quiet in this timeframe. However, we do want to mention a potential system beyond the 10 day timeframe which will need to be monitored. At this distance, there are more questions vs answers. However the set up beyond the 10 day timeframe is there and will need to be monitored moving forward.