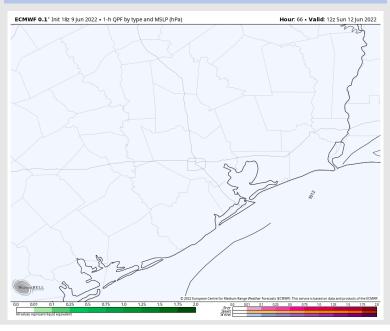

t 13-18 MPH with gusts 20-25 MPH. Peak winds likely in the afternoon hours of Saturday.

Temps: Highs will be in the low 90s for most stations, however air temps near 100F favored further inland.

Visibility: Not anticipating fog.

#### Precip Forecast: 6 PM CT



Wind Speed: 11 AM CT





High Temps Saturday

## Houston Pilots: Sun. 6/12/2022





### **Forecast Discussion**

Precip: Continuing to favor dry conditions to close the weekend.

Wind: Southwest winds of 15-20MPH will continue most of Sunday, becoming southerly by 3PM. Gusts throughout the day of 20-25MPH will be possible.

Temps: Low temperatures in the upper 70's to lower 80's F are expected on Sunday morning, with highs in the mid to upper 90's.

Visibility: Not anticipating any fog concerns.

#### Precip Forecast: 7 AM CT









High Temps Sun PM

## Houston Pilots: 6/10/22

















- The week ahead looks rather inactive with a few minor chances at best. Temperatures continue to remain above normal
- Week 2 likely features above normal risks for temperatures, and below normal precipitation risks.
- The weeks ¾ timeframe looks to features much above normal temperatures and much below normal risks for precip.