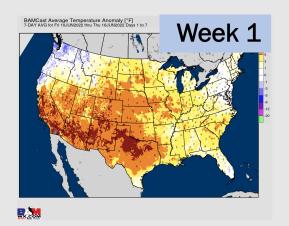

## Houston Pilots: 6/10/22

- The week ahead looks rather inactive with a few minor chances at best. Temperatures continue to remain above normal
- Week 2 likely features above normal risks for temperatures, and below normal precipitation risks.
- The weeks ¾ timeframe looks to features much above normal temperatures and much below normal risks for precip.