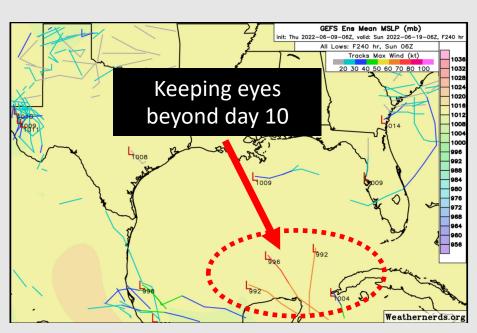

### **Tropical Model Tracks the Next 10 Days**

**European Data** 

**American Data** 

No tropical threats noted over the next 10 days as model data (see above) keeps SE Texas rather quiet in this timeframe. However, we do want to mention a potential system beyond the 10 day timeframe which will need to be monitored. At this distance, there are more questions vs answers. However the set up beyond the 10 day timeframe is there and will need to be monitored moving forward.