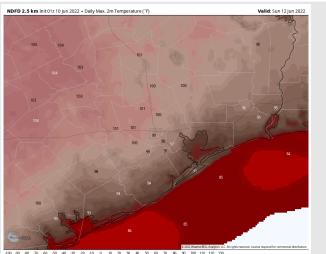

## Houston Pilots: Sun. 6/12/2022

Temps: Low temperatures in the upper 70's to lower 80's F are expected on Sunday morning, with highs in the mid to upper 90's.

Visibility: Not anticipating any fog concerns.

#### Precip Forecast: 7 AM CT

High Temps Sun PM