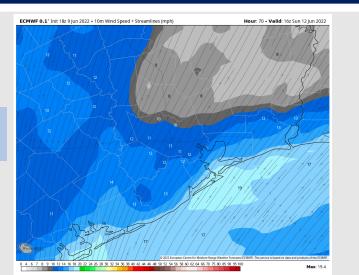

## Houston Pilots: Sun. 6/12/2022

### **Forecast Discussion**

Precip: Continuing to favor dry conditions to close the weekend.

Wind: Southwest winds of 15-20MPH will continue most of Sunday, becoming southerly by 3PM. Gusts throughout the day of 20-25MPH will be possible.

Temps: Low temperatures in the upper 70's to lower 80's F are expected on Sunday morning, with highs in the mid to upper 90's.

Visibility: Not anticipating any fog concerns.

#### Precip Forecast: 7 AM CT

High Temps Sun PM