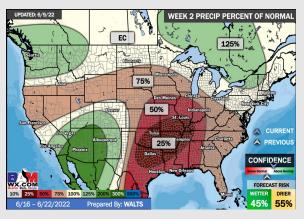

## Houston Pilots: 6/10/22

- The week ahead looks rather inactive with a few minor chances at best. Temperatures continue to remain above normal
- Week 2 likely features above normal risks for temperatures, and below normal precipitation risks.
- The weeks ¾ timeframe looks to features much above normal temperatures and much below normal risks for precip.