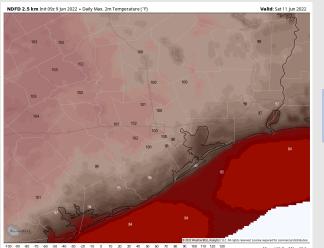

ined around 15 – 20 MPH and gusts near 25 MPH possible.

Temps: High look to get into the lower 90's F over open waters on Friday. "Feels like" temps into the 100's F will be possible as well.

Visibility: No fog is expected for our stations.

#### Precip Forecast: 12 PM CT



Wind Speed 3 PM CT





High Temps Friday

## Houston Pilots: Sat. 6/11/2022





### **Forecast Discussion**

Precip: No precip anticipated on the day Saturday.

Wind: Winds most of the daytime hours Saturday will be out of the SW at 13-18 MPH with gusts 20-25 MPH. Peak winds likely in the afternoon hours of Saturday.

Temps: Highs will be in the low 90s for most stations, however air temps near 100F favored further inland.

Visibility: Not anticipating fog.

#### Precip Forecast: 6 PM CT



Wind Speed: 11 AM CT





High Temps Saturday

## Houston Pilots: Sun. 6/12/2022





### **Forecast Discussion**

Precip: Continuing to favor dry conditions to close the weekend.

Wind: Southwest winds of 15-20MPH will continue most of Sunday, becoming southerly by 3PM. Gusts throughout the day of 20-25MPH will be possible.

Temps: Low temperatures in the upper 70's to lower 80's F are expected on Sunday morning, with highs in the mid to upper 90's.

Visibility: Not anticipating any fog concerns.

#### Precip Forecast: 7 AM CT









High Temps Sun PM

## Houston Pilots: 6/10/22

















- The week ahead looks rather inactive with a few minor chances at best. Temperatures continue to remain above normal
- Week 2 likely features above normal risks for temperatures, and below normal precipitation risks.