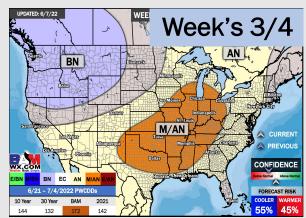

## Houston Pilots: 6/10/22

- The week ahead looks rather inactive with a few minor chances at best. Temperatures continue to remain above normal
- Week 2 likely features above normal risks for temperatures, and below normal precipitation risks.
- The weeks ¾ timeframe looks to features much above normal temperatures and much below normal risks for precip.