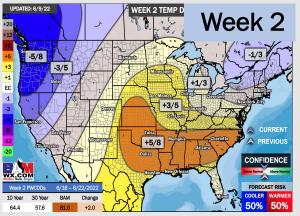

## Houston Pilots: 6/10/22

- The week ahead looks rather inactive with a few minor chances at best. Temperatures continue to remain above normal
- Week 2 likely features above normal risks for temperatures, and below normal precipitation risks.
- The weeks ¾ timeframe looks to features much above normal temperatures and much below normal risks for precip.