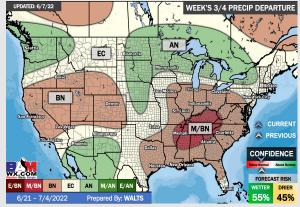

## Houston Pilots: 6/10/22

- The week ahead looks rather inactive with a few minor chances at best. Temperatures continue to remain above normal
- Week 2 likely features above normal risks for temperatures, and below normal precipitation risks.
- The weeks ¾ timeframe looks to features much above normal temperatures and much below normal risks for precip.