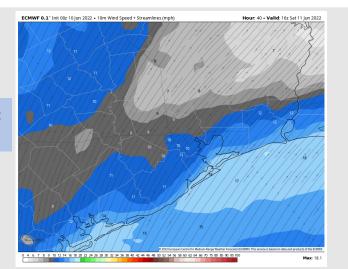

tained around 15 – 20 MPH and gusts near 25 MPH possible.

Temps: High look to get into the lower 90's F over open waters on Friday. "Feels like" temps into the 100's F will be possible as well.

Visibility: No fog is expected for our stations.

#### Precip Forecast: 12 PM CT



Wind Speed 3 PM CT





High Temps Friday

## Houston Pilots: Sat. 6/11/2022





### **Forecast Discussion**

Precip: No precip anticipated on the day Saturday.

Wind: Winds most of the daytime hours Saturday will be out of the SW at 13-18 MPH with gusts 20-25 MPH. Peak winds likely in the afternoon hours of Saturday.

Temps: Highs will be in the low 90s for most stations, however air temps near 100F favored further inland.

Visibility: Not anticipating fog.

#### Precip Forecast: 6 PM CT



Wind Speed: 11 AM CT





High Temps Saturday

## Houston Pilots: Sun. 6/12/2022





### **Forecast Discussion**

Precip: Continuing to favor dry conditions to close the weekend.

Wind: Southwest winds of 15-20MPH will continue most of Sunday, becoming southerly by 3PM. Gusts throughout the day of 20-25MPH will be possible.

Temps: Low temperatures in the upper 70's to lower 80's F are expected on Sunday morning, with highs in the mid to upper 90's.

Visibility: Not anticipating any fog concerns.

#### Precip Forecast: 7 AM CT









High Temps Sun PM

## Houston Pilots: 6/10/22

















- The week ahead looks rather inactive with a few minor chances at best. Temperatures continue to remain above normal
- Week 2 likely features above normal risks for temperatures, and below normal precipitation risks